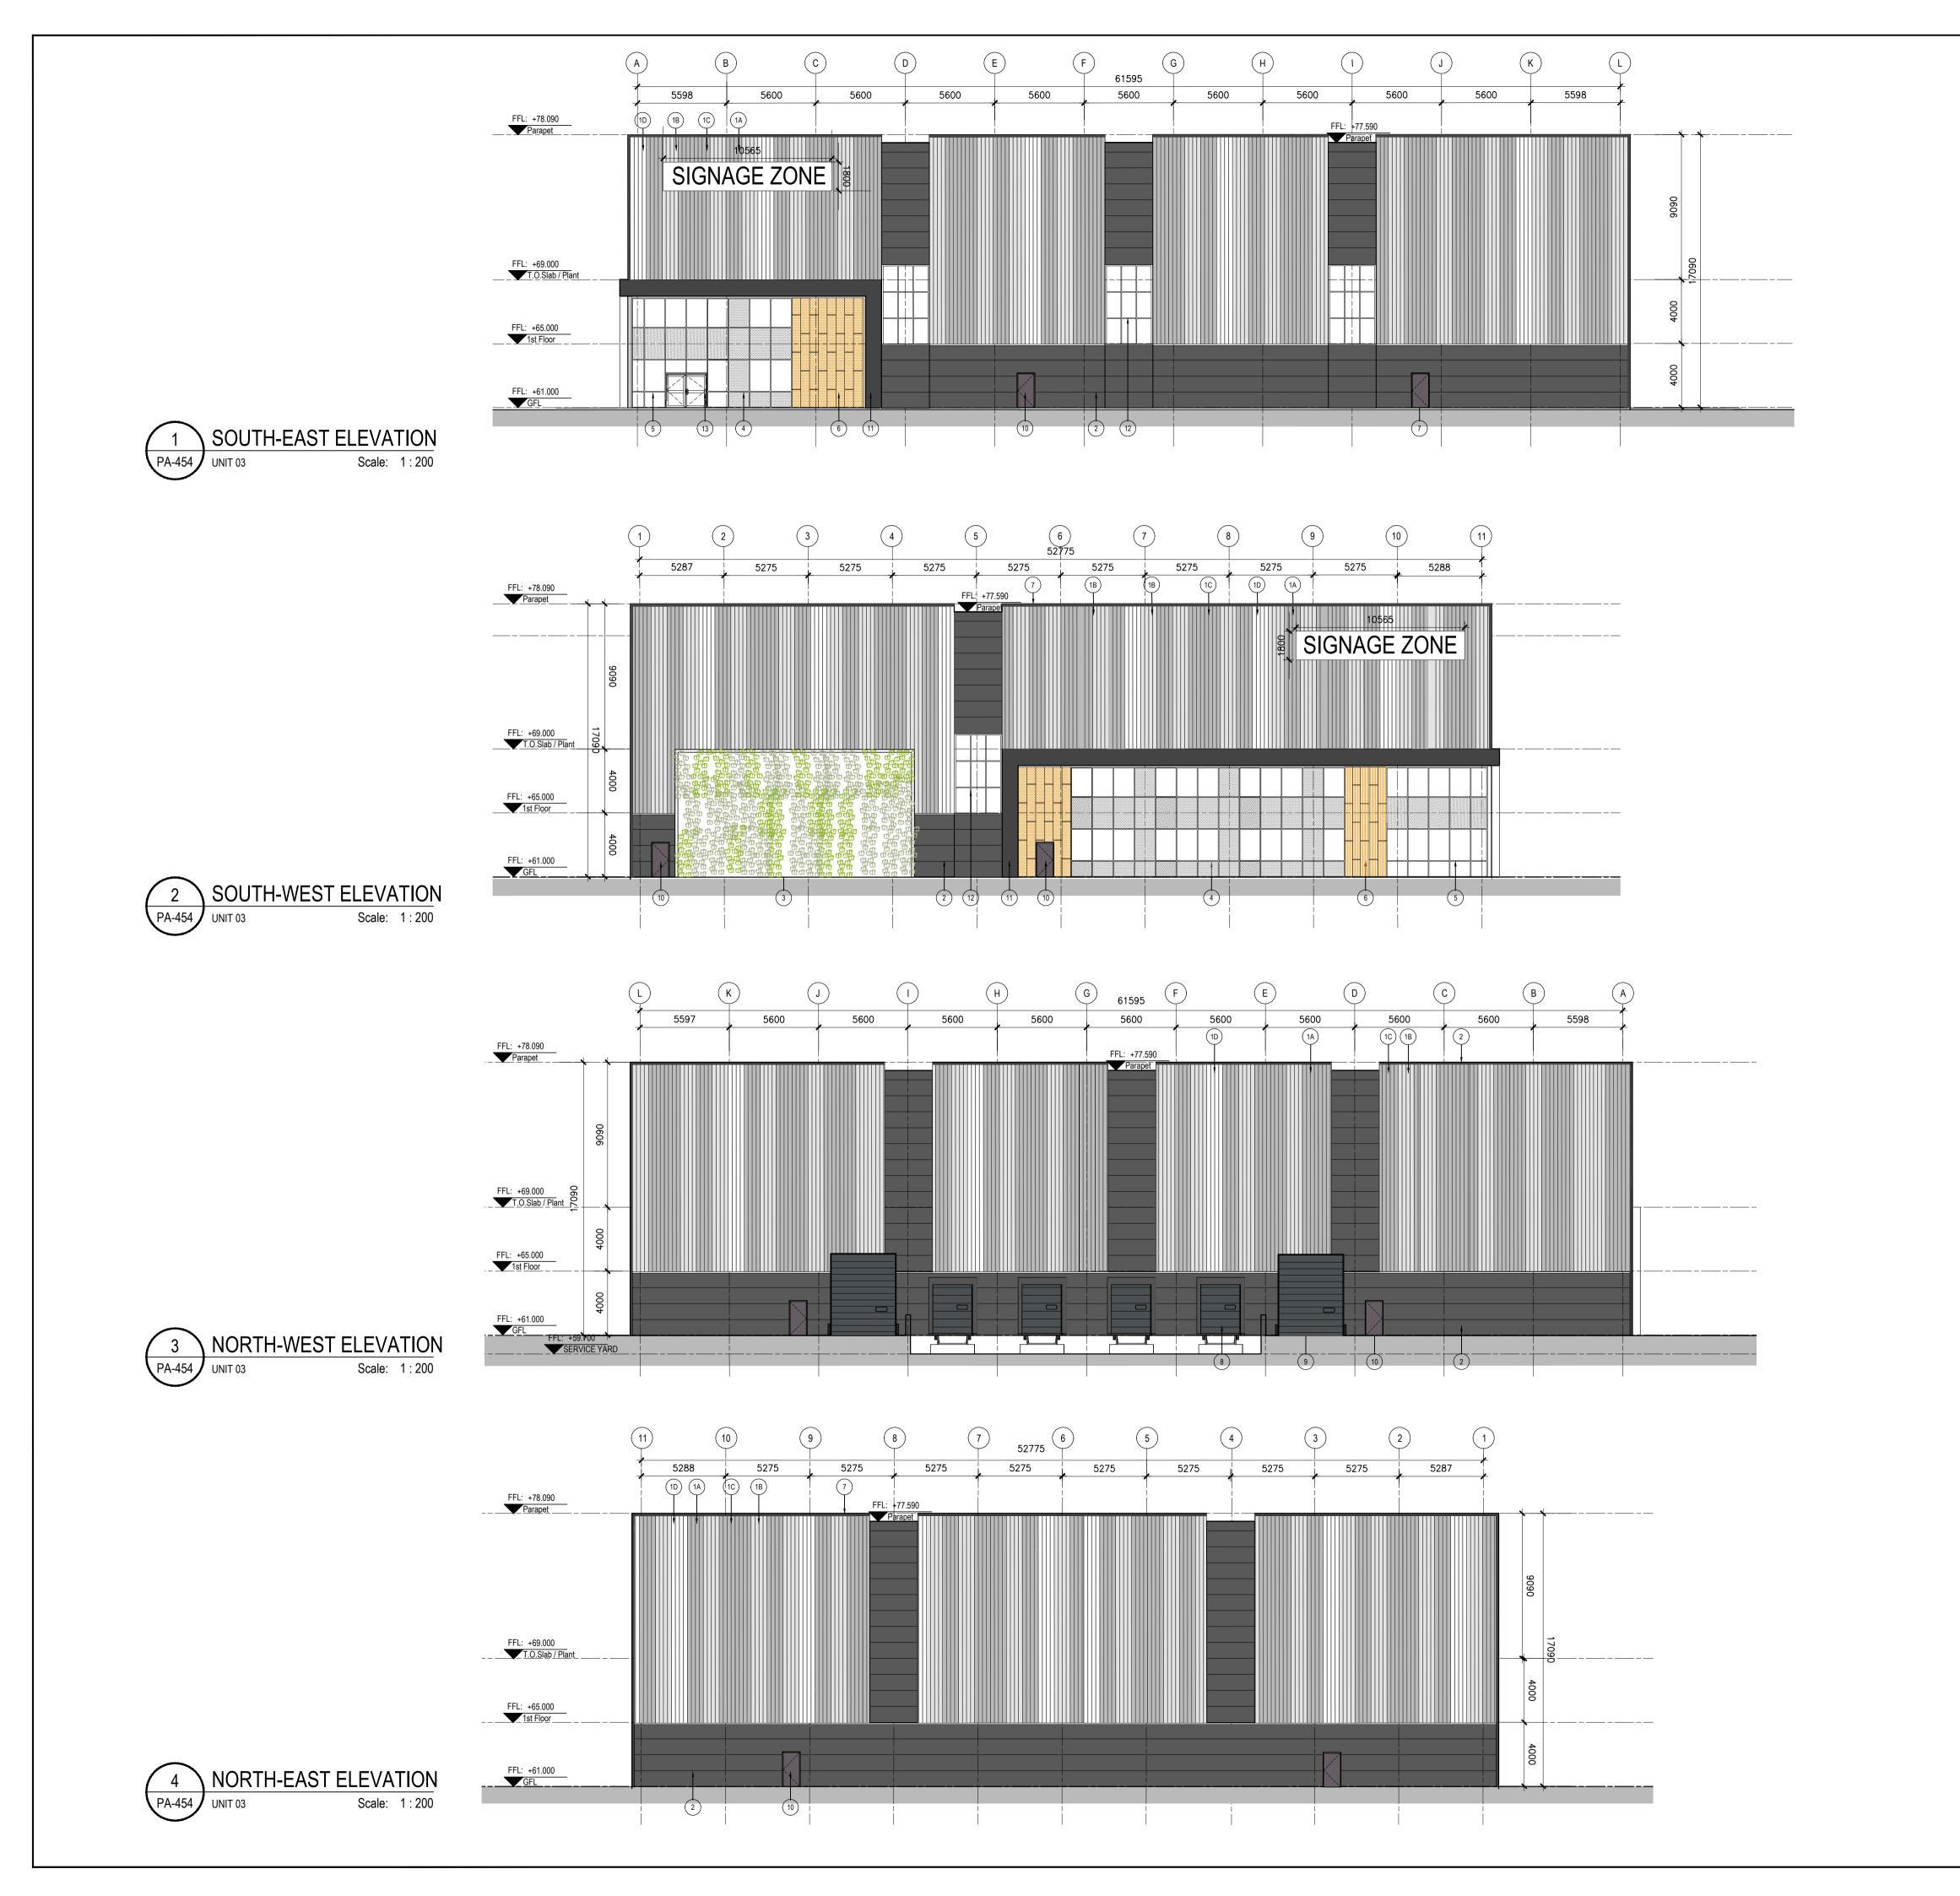

A Quadcore KS 1000 RW - 91mm thick panel. Colour: Goosewing Grey

- Quadcore KS 1000 RW 91mm thick panel. Colour: Grey White
- Quadcore KS 1000 RW 91mm thick panel.
- Colour: Pure Grey

Colour: White XL Forte

- Quadcore KS 1000 RW 91mm thick panel.
- Quadcore AWP 1000 FL 88mm thick panel. Colour: Anthracite
- Green wall panel galv MS frame with St St. lattice
- to S.E's details with planting and irrigation system to Landscape Consultant requirements.
- Thermally broken and self-draining PPC aluminium double glazed curtain wall system with PPC aluminium spandrels and aluminium pressure caps. Colour: Anthracite.
- Thermally broken and self-draining PPC aluminium double glazed curtain wall system with glazed spandrels. Colour: Anthracite.
- Kingspan Dri-Design rainscreen system with shadow gap panels on 100mm quadcore Karrier system. Colour - To be selected.
- PPC aluminium coping. Colour: Anthracite.
- PPC aluminium dock leveller door to match
- PPC aluminium grade level door to match
- Insulated PPC MS escape door to match
- Canopy. Colour: Anthracite to outer faces, Colour: Corten to inner reveals.
- High performance opaque light panel, frame