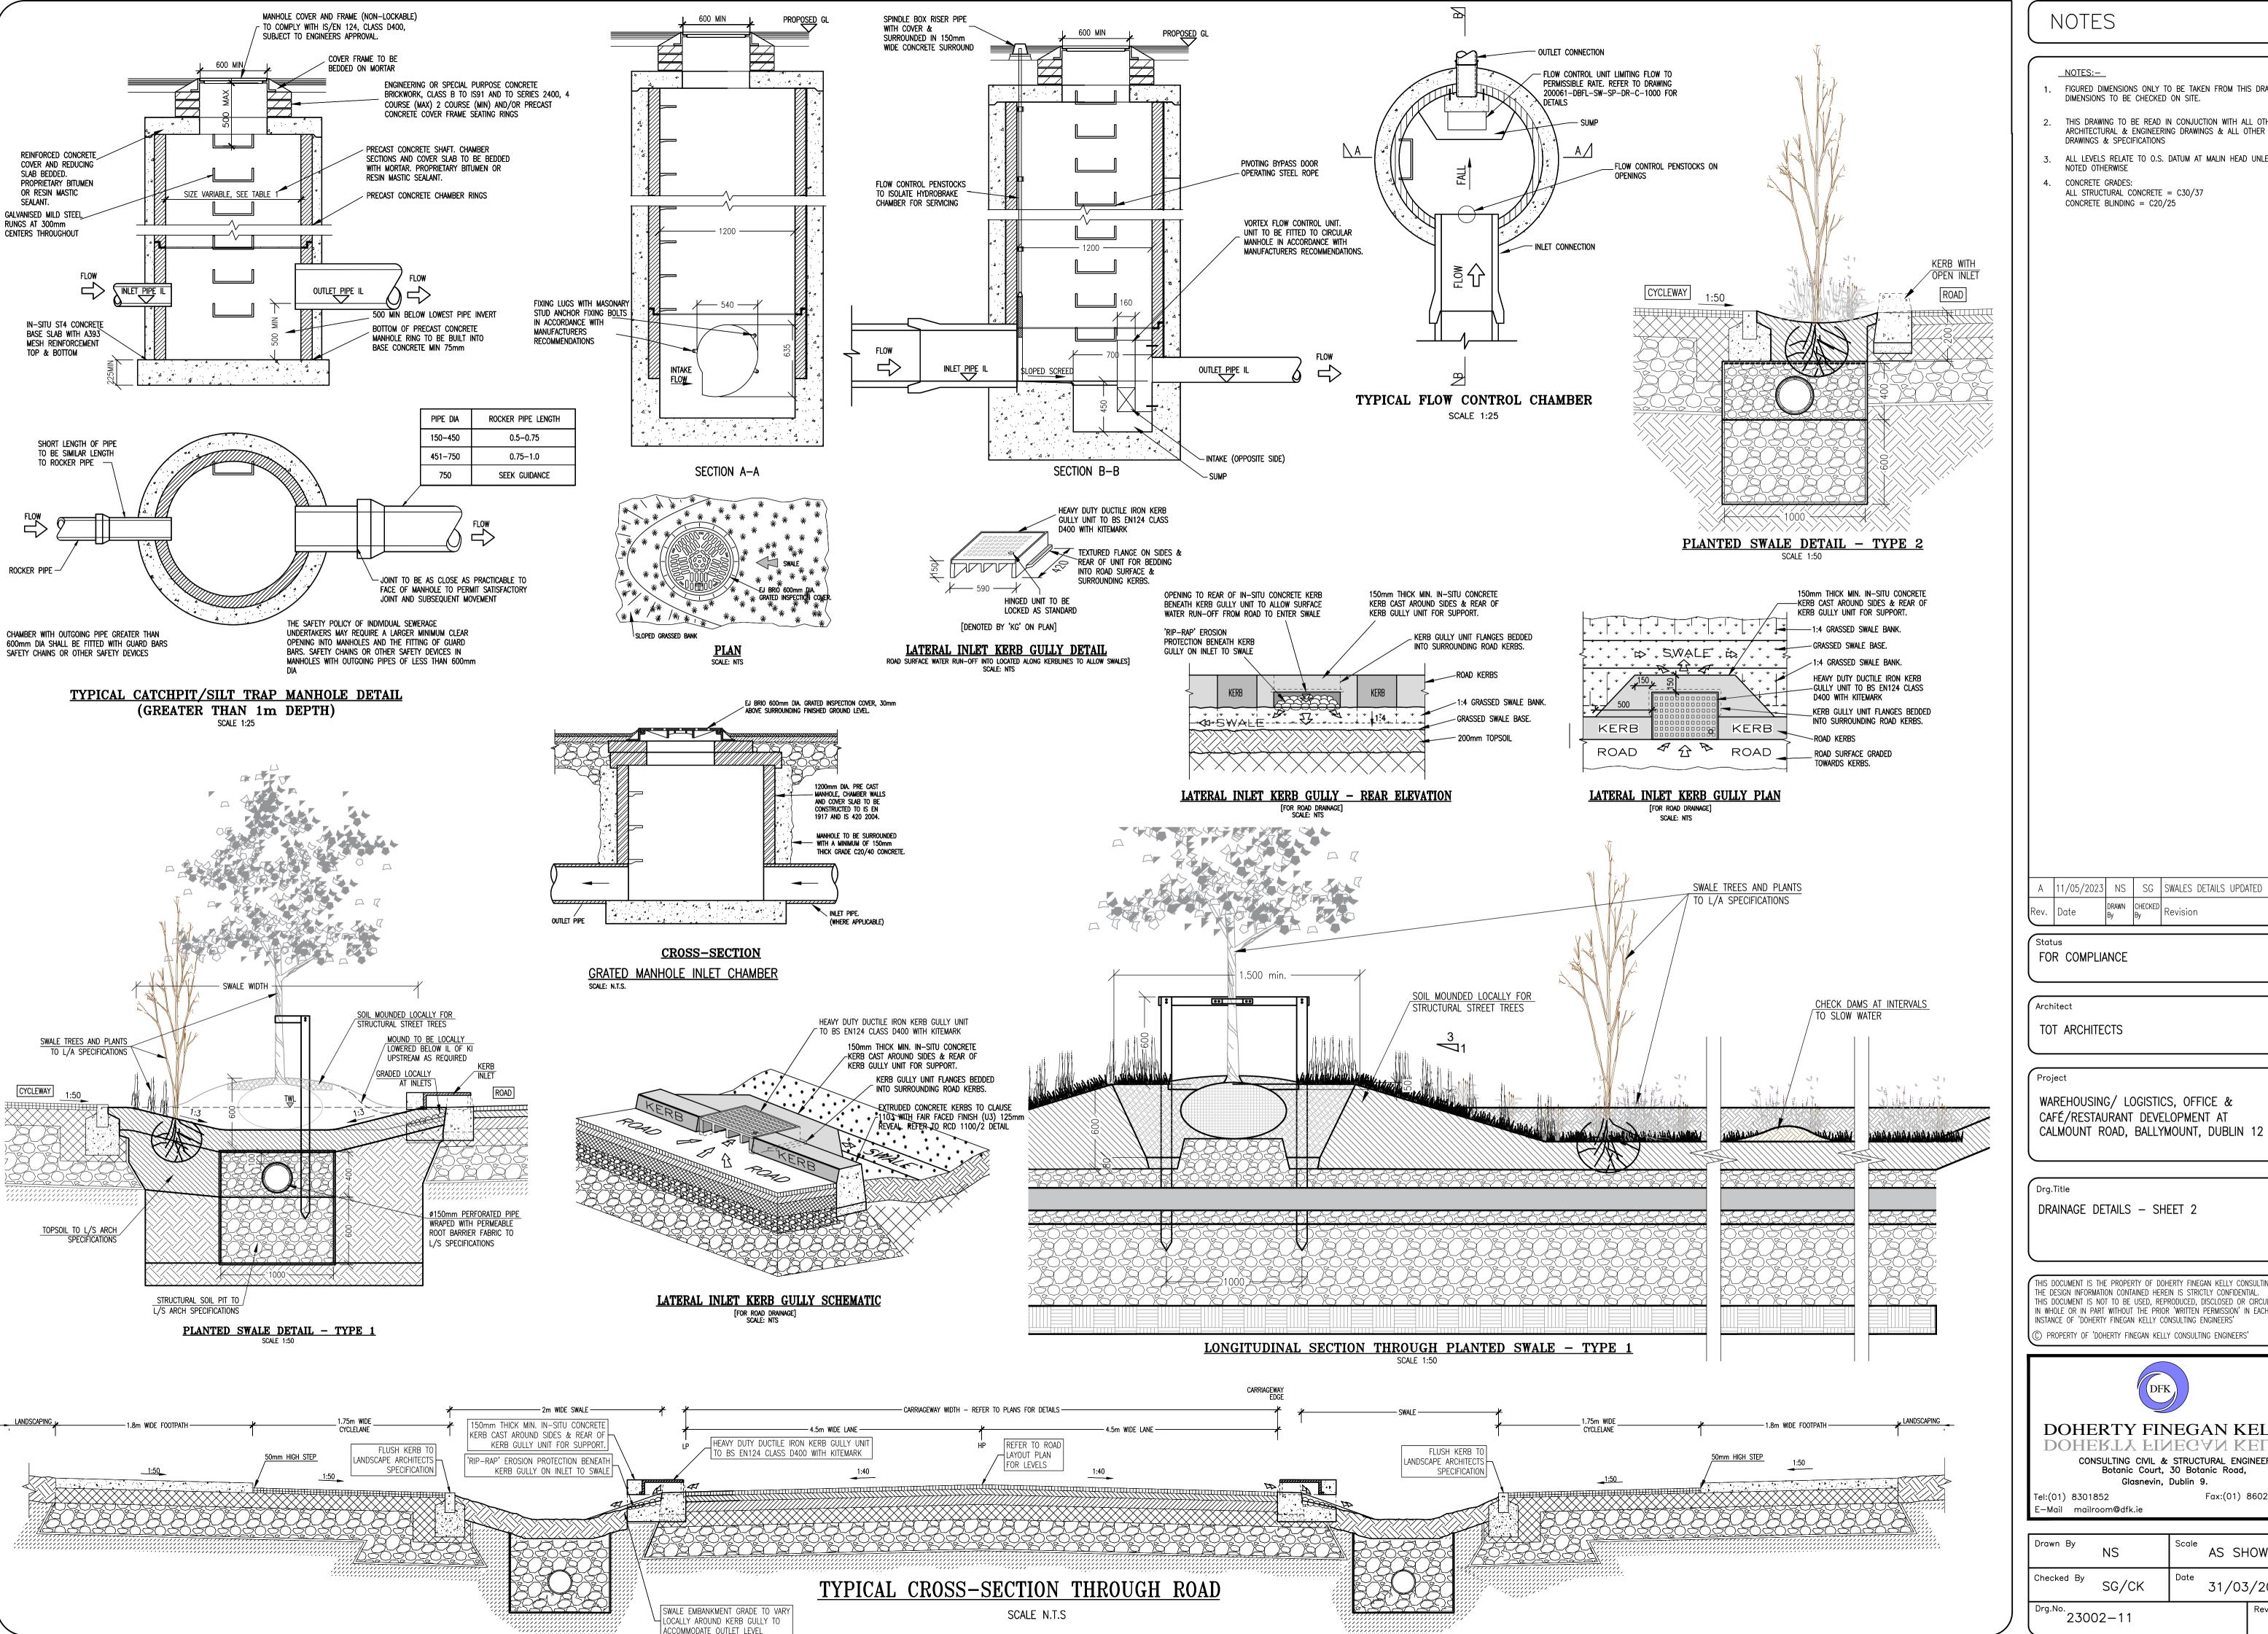

FIGURED DIMENSIONS ONLY TO BE TAKEN FROM THIS DRAWING.

THIS DRAWING TO BE READ IN CONJUCTION WITH ALL OTHER ARCHITECTURAL & ENGINEERING DRAWINGS & ALL OTHER RELEVANT

ALL LEVELS RELATE TO O.S. DATUM AT MALIN HEAD UNLESS

ALL STRUCTURAL CONCRETE = C30/37

THIS DOCUMENT IS THE PROPERTY OF DOHERTY FINEGAN KELLY CONSULTING ENGINEE THE DESIGN INFORMATION CONTAINED HEREIN IS STRICTLY CONFIDENTIAL. THIS DOCUMENT IS NOT TO BE USED, REPRODUCED, DISCLOSED OR CIRCULATED IN WHOLE OR IN PART WITHOUT THE PRIOR 'WRITTEN PERMISSION' IN EACH INSTANCE OF 'DOHERTY FINEGAN KELLY CONSULTING ENGINEERS' © PROPERTY OF 'DOHERTY FINEGAN KELLY CONSULTING ENGINEERS'

DOHERTY FINEGAN KELLY DOHERTY FINEGAN KELLY CONSULTING CIVIL & STRUCTURAL ENGINEERS Botanic Court, 30 Botanic Road,

Fax:(01) 8602265

AS SHOWN 31/03/2023