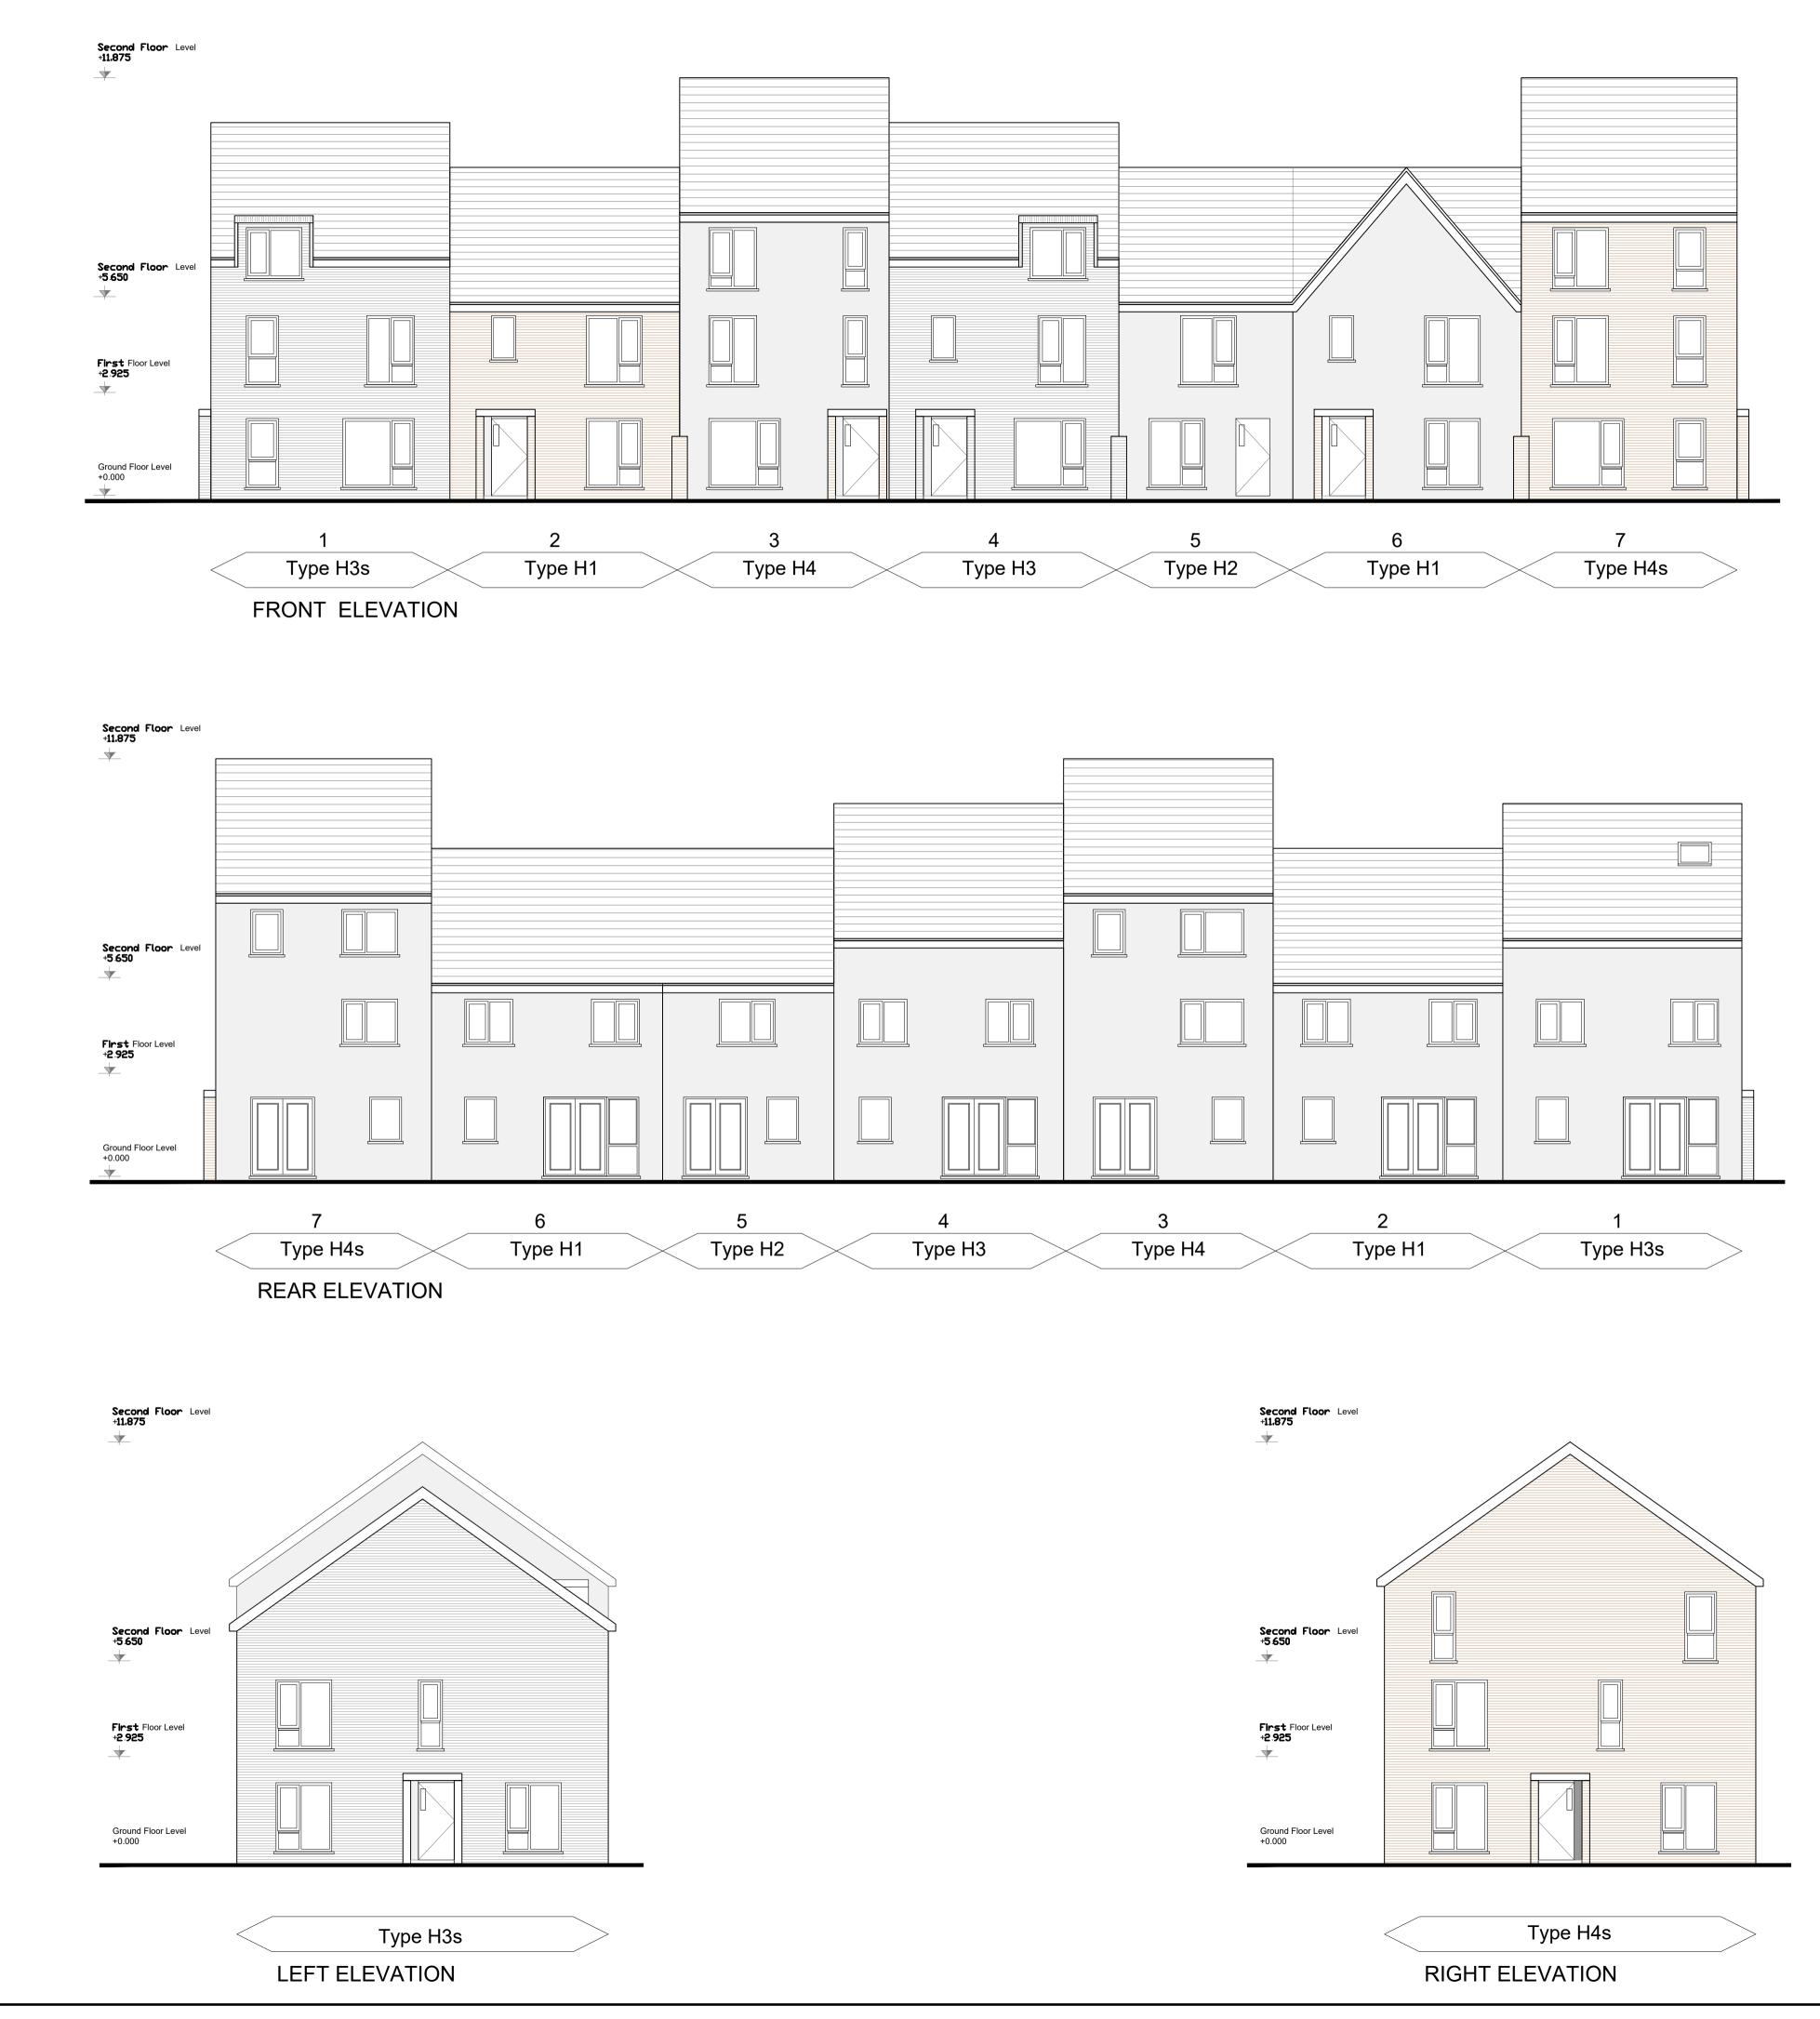

## PLANNING

SC SC SC

Chk

Cairn Homes Properties Ltd

Project Clonburris Phase 1A

Client

Drawing Title

Fine Urban Grain Terraces T18 Elevations

| Drawn       | Checked | Paper Size | Scale       | Date       |
|-------------|---------|------------|-------------|------------|
| LB          | SC      | A1         | 1:100       | April 2023 |
| Project No. |         |            | Drawing No. |            |
| PE22001     |         |            | 3002        |            |