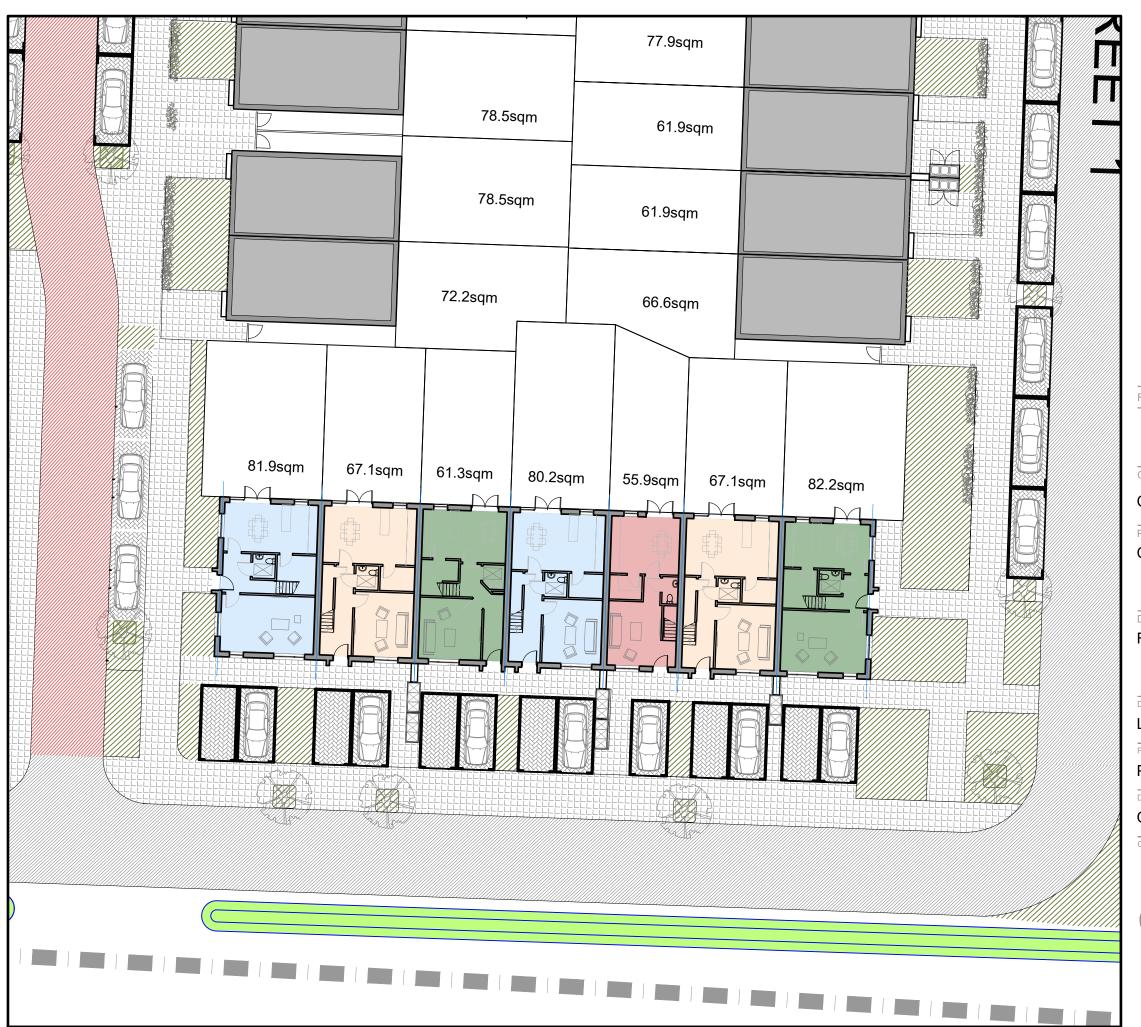

## Fine Urban Grain Terraces T18 Site Plan

| Drawn       | Checked | Paper Size | Scale       | Date       |
|-------------|---------|------------|-------------|------------|
| LB          | SC      | A3         | 1:250       | April 2023 |
| Project No. |         |            | Drawing No. |            |
| PE22001     |         |            | 3900        |            |

#### CLB-1-06-T18-ZZ-DR-CWO-AR-3900

CDE Area Suitability Code BIM Revision
- - P02