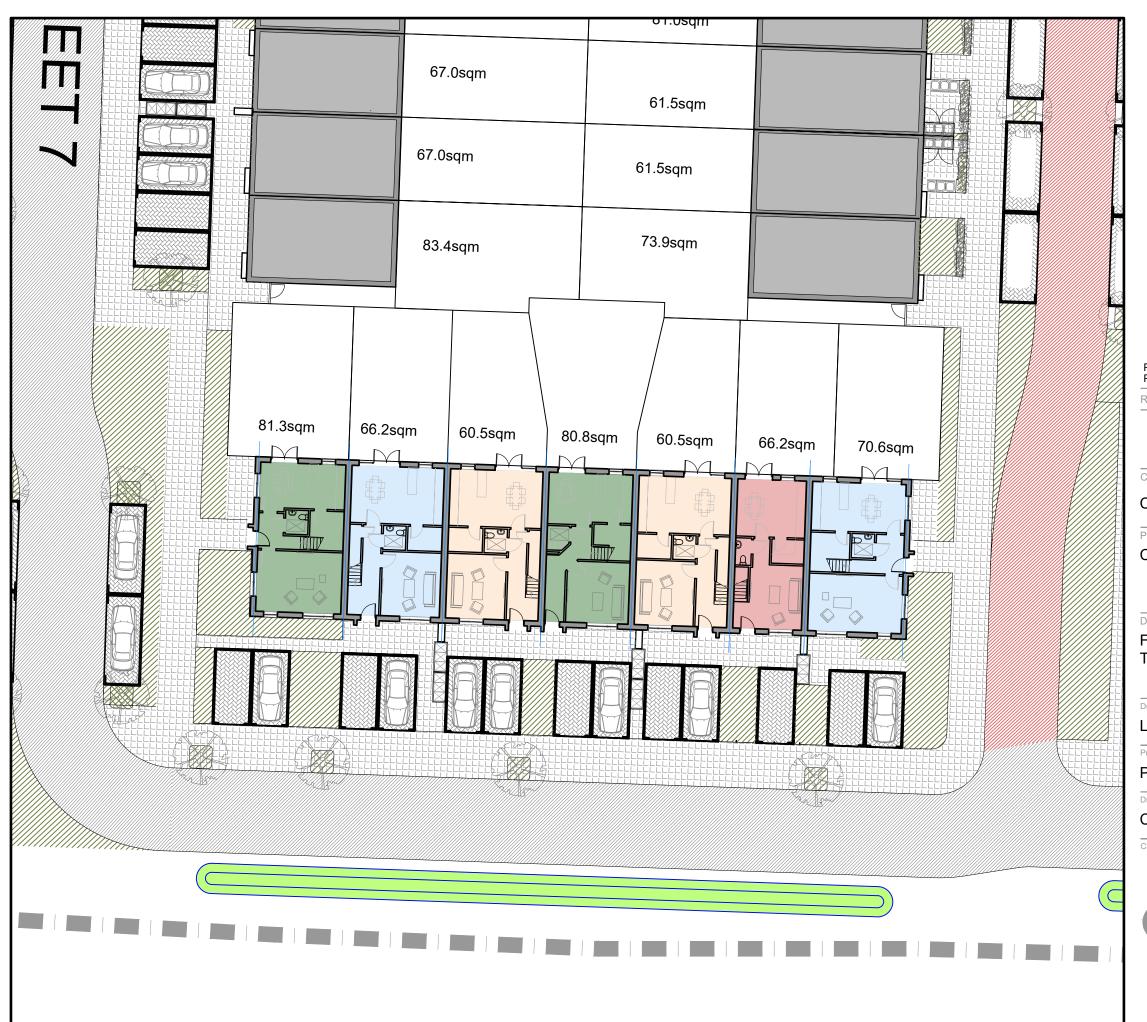

## Fine Urban Grain Terraces T21 Site Plan

| )rawn       | Checked | Paper Size | Scale       | Date       |
|-------------|---------|------------|-------------|------------|
| _B          | sc      | A3         | 1:250       | April 2023 |
| Project No. |         |            | Drawing No. |            |
| PE22001     |         |            | 3900        |            |

Drawing BIM Name

#### CLB-1-06-T21-ZZ-DR-CWO-AR-3900

CDE Area Suitability Code BIM Revision
P02