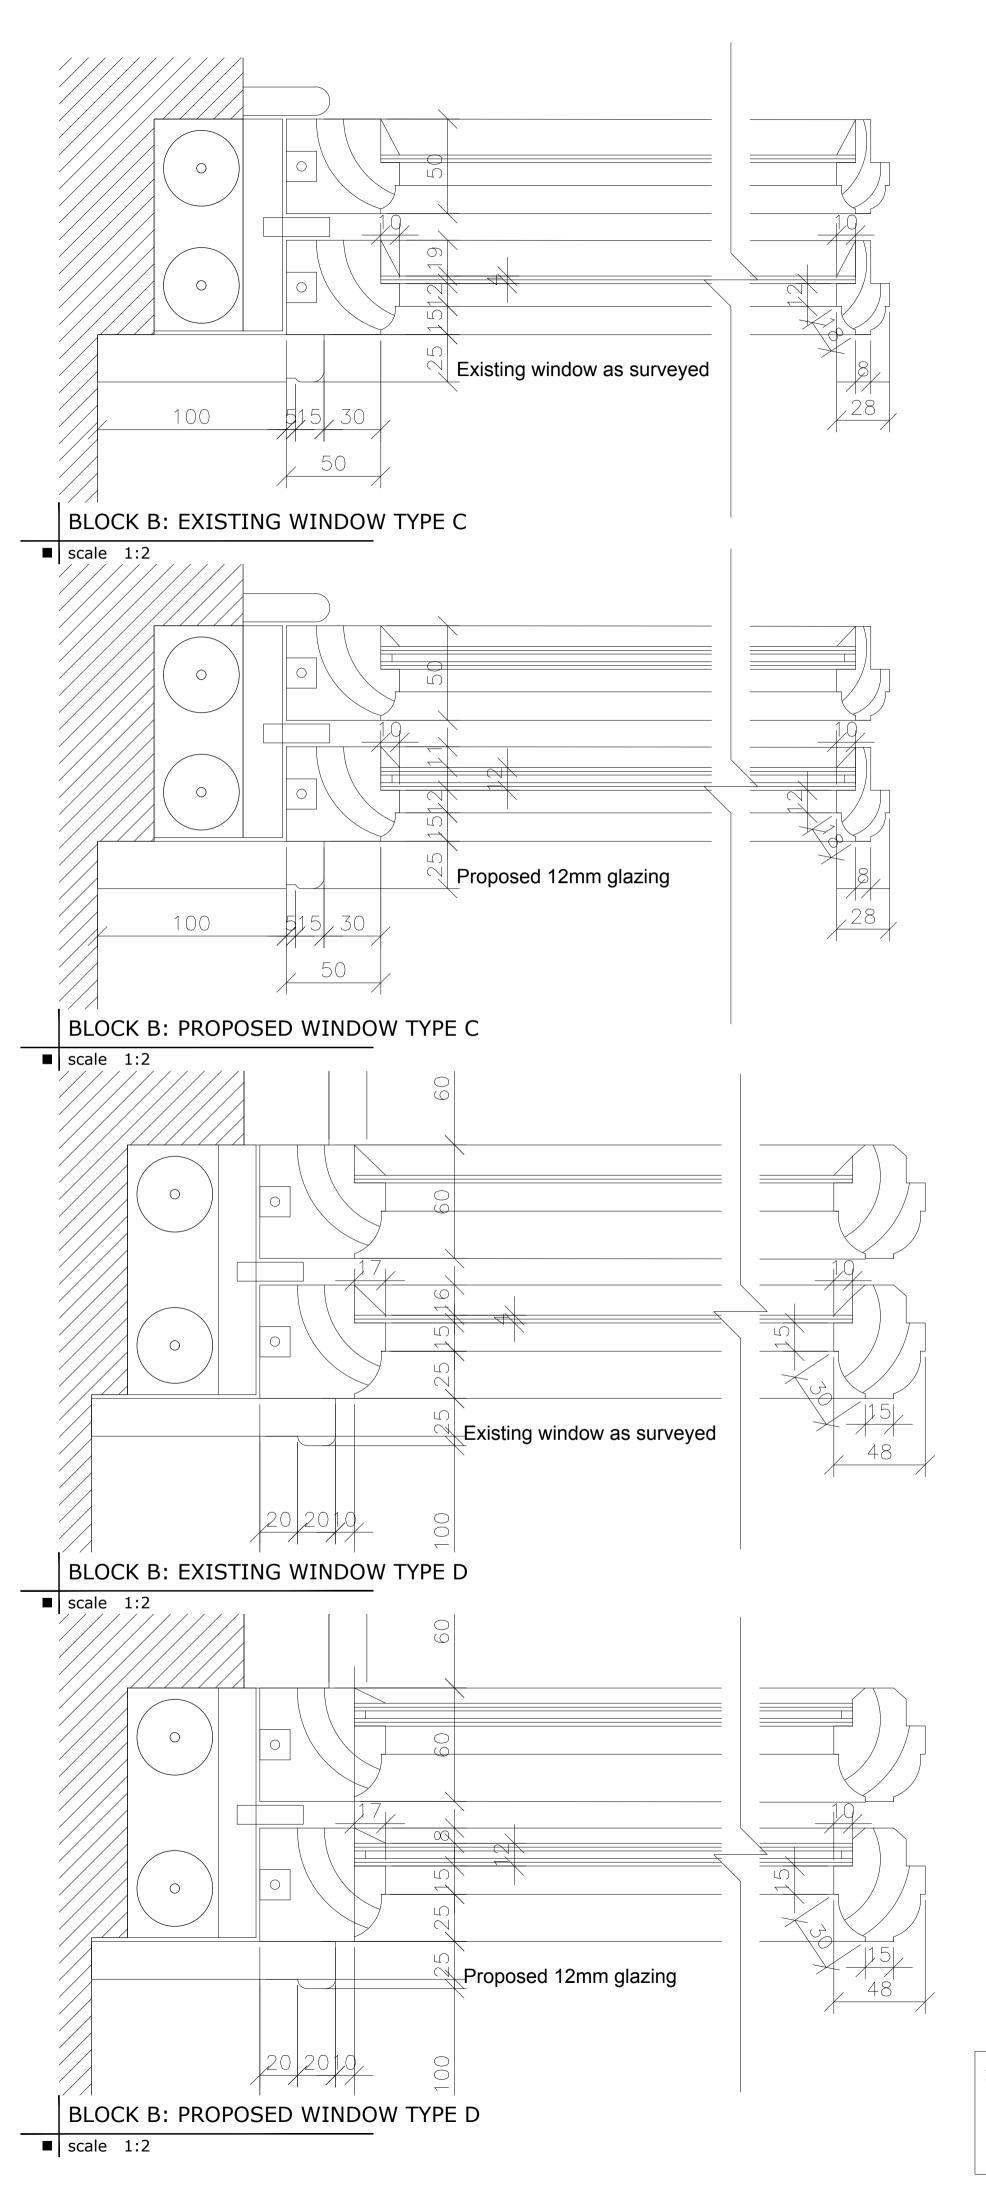

BLOCK B: WINDOW TYPE D (WD019)

■ scale 1:10

Drawing Status

BLOCK B: WINDOW TYPE C (WD016/017/018/021/022/023)

scale 1:10

FURTHER INFORMATION (Planning Reference SD22A/0153) Date 18/04/2023 Issued By FKP

| Existing                       | historic glas               | s |     |   |   |   |        |
|--------------------------------|-----------------------------|---|-----|---|---|---|--------|
| to be ret<br>and prot<br>works | ained in pla<br>ected durin | g | N N | ٨ | ^ | ^ |        |
|                                |                             |   |     |   |   |   |        |
|                                |                             |   |     |   |   |   |        |
|                                |                             |   |     |   |   |   |        |
|                                |                             |   |     |   |   |   |        |
|                                |                             |   |     |   |   |   | - 1975 |
|                                |                             |   |     |   |   |   |        |
|                                |                             |   |     |   |   |   |        |
|                                |                             |   |     |   |   |   |        |
|                                |                             |   |     |   |   |   |        |
|                                |                             |   |     |   |   |   |        |
|                                |                             |   |     |   |   |   |        |

| Image: |                                                                                                                                                                     |                                                                                                                                                                                 |   |  |   |   |  |   |  |  |  |
|-------------------------------------------------------------------------------------------------------------------------------------------------------------------------------------------------------------------------------------------------------------------------------------------------------------------------------------------------------------------------------------------------------------------------------------------------------------------------------------------------------------------------------------------------------------------------------------------------------------------------------------------------------------------------------------------------------------------------------------------------------------------------------------------------------------------------------------------------------------------------------------------------------------------------------------------------------------------------------------------------------------------------------------------------------------------------------------------------------------------------------------------------------------------------------------------------------------------------------------------------------------------------------------------------------------------------------------------------------------------------------------------------------------------------------------------------------------------------------------------------------------------------------------------------------------------------------------------------------------------------------------------------------------------------------------------------------------------------------------------------------------------------------------------------------------------------------------------------------------------------------------------------------------------------------------------------------------------------------------------------------------------------------------------------------------------------------------------------|---------------------------------------------------------------------------------------------------------------------------------------------------------------------|---------------------------------------------------------------------------------------------------------------------------------------------------------------------------------|---|--|---|---|--|---|--|--|--|
| 0   x   -   -   -   -   -   -   -   -   -   -   -   -   -   -   -   -   -   -   -   -   -   -   -   -   -   -   -   -   -   -   -   -   -   -   -   -   -   -   -   -   -   -   -   -   -   -   -   -   -   -   -   -   -   -   -   -   -   -   -   -   -   -   -   -   -   -   -   -   -   -   -   -   -   -   -   -   -   -   -   -   -   -   -   -   -   -   -   -   -   -   -   -   -   -   -   -   -   -   -   -   -   -   -   -   -   -   -   -   -   -   -   -   -   -   -   -   -                                                                                                                                                                                                                                                                                                                                                                                                                                                                                                                                                                                                                                                                                                                                                                                                                                                                                                                                                                                                                                                                                                                                                                                                                                                                                                                                                                                                                                                                                                                                                                                                       | INITIAL NOTE                                                                                                                                                        |                                                                                                                                                                                 |   |  |   |   |  |   |  |  |  |
| Image: Second | DATE                                                                                                                                                                | <u>ں</u>                                                                                                                                                                        | т |  | - | Y |  | - |  |  |  |
| Image: Streen J Kelly Architects                                                                                                                                                                                                                                                                                                                                                                                                                                                                                                                                                                                                                                                                                                                                                                                                                                                                                                                                                                                                                                                                                                                                                                                                                                                                                                                                                                                                                                                                                                                                                                                                                                                                                                                                                                                                                                                                                 | INITIAL NOTE                                                                                                                                                        |                                                                                                                                                                                 |   |  |   |   |  |   |  |  |  |
| THIS DRAWING IS COPYRIGHT.     FIGURED DIMS. TO BE USED IN ALL CASES.     CAD FILE REF.     29-25-SV-500/DRAWING/FI     SCALE     1:10/2 @ A1     DRAWN BY     GK     CHECKED   FOC     DATE     Sept 2022     JOB     1925     Gaelcholáiste an Phiarsaigh     Rathfarnham     CLIENT     Department of Education     TITLE     Window Details - Block B     Type C & D     DRAWING NUMBER     1925-SV-5004                                                                                                                                                                                                                                                                                                                                                                                                                                                                                                                                                                                                                                                                                                                                                                                                                                                                                                                                                                                                                                                                                                                                                                                                                                                                                                                                                                                                                                                                                                                                                                                                                                                                                    | DATE                                                                                                                                                                |                                                                                                                                                                                 |   |  |   |   |  |   |  |  |  |
| navariagii                                                                                                                                                                                                                                                                                                                                                                                                                                                                                                                                                                                                                                                                                                                                                                                                                                                                                                                                                                                                                                                                                                                                                                                                                                                                                                                                                                                                                                                                                                                                                                                                                                                                                                                                                                                                                                                                                                                                                                                                                                                                                      | FIGUF<br>CA<br>29-<br>3C.<br>1:1<br>DR.<br>GK<br>CH<br>DA<br>Sep<br>JO<br>19:<br>Ga<br>Rati<br>De<br>TITI<br>Vin<br>Typ<br>Rati<br>DE<br>TITI<br>Vin<br>Typ<br>Rati | Gaelcholáiste an Phiarsaigh<br>Rathfarnham<br>CLIENT<br>Department of Education<br>TITLE<br>Window Details - Block B<br>Type C & D<br>DRAWING NUMBER<br>1925-SV-504<br>REVISION |   |  |   |   |  |   |  |  |  |