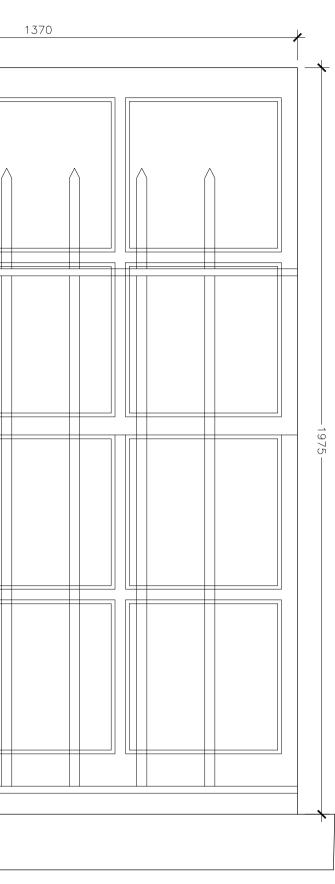

BLOCK B: WINDOW TYPE D (WD019)

■ scale 1:10

Drawing Status

BLOCK B: WINDOW TYPE C (WD016/017/018/021/022/023)

scale 1:10

FURTHER INFORMATION (Planning Reference SD22A/0153) Date 18/04/2023 Issued By FKP

| Existing                       | historic glas               | s |     |   |   |   |        |
|--------------------------------|-----------------------------|---|-----|---|---|---|--------|
| to be ret<br>and prot<br>works | ained in pla<br>ected durin | g | N N | ٨ | ^ | ^ |        |
|                                |                             |   |     |   |   |   |        |
|                                |                             |   |     |   |   |   |        |
|                                |                             |   |     |   |   |   |        |
|                                |                             |   |     |   |   |   |        |
|                                |                             |   |     |   |   |   | - 1975 |
|                                |                             |   |     |   |   |   |        |
|                                |                             |   |     |   |   |   |        |
|                                |                             |   |     |   |   |   |        |
|                                |                             |   |     |   |   |   |        |
|                                |                             |   |     |   |   |   |        |
|                                |                             |   |     |   |   |   |        |

|   | to be re | Existing historic glass<br>to be retained in place<br>and protected during<br>works |  |  |  |  |  |  |
|---|----------|-------------------------------------------------------------------------------------|--|--|--|--|--|--|
|   |          |                                                                                     |  |  |  |  |  |  |
| [ |          |                                                                                     |  |  |  |  |  |  |
|   |          |                                                                                     |  |  |  |  |  |  |
|   |          |                                                                                     |  |  |  |  |  |  |
|   |          |                                                                                     |  |  |  |  |  |  |
|   |          |                                                                                     |  |  |  |  |  |  |
| L | L        |                                                                                     |  |  |  |  |  |  |
|   |          |                                                                                     |  |  |  |  |  |  |