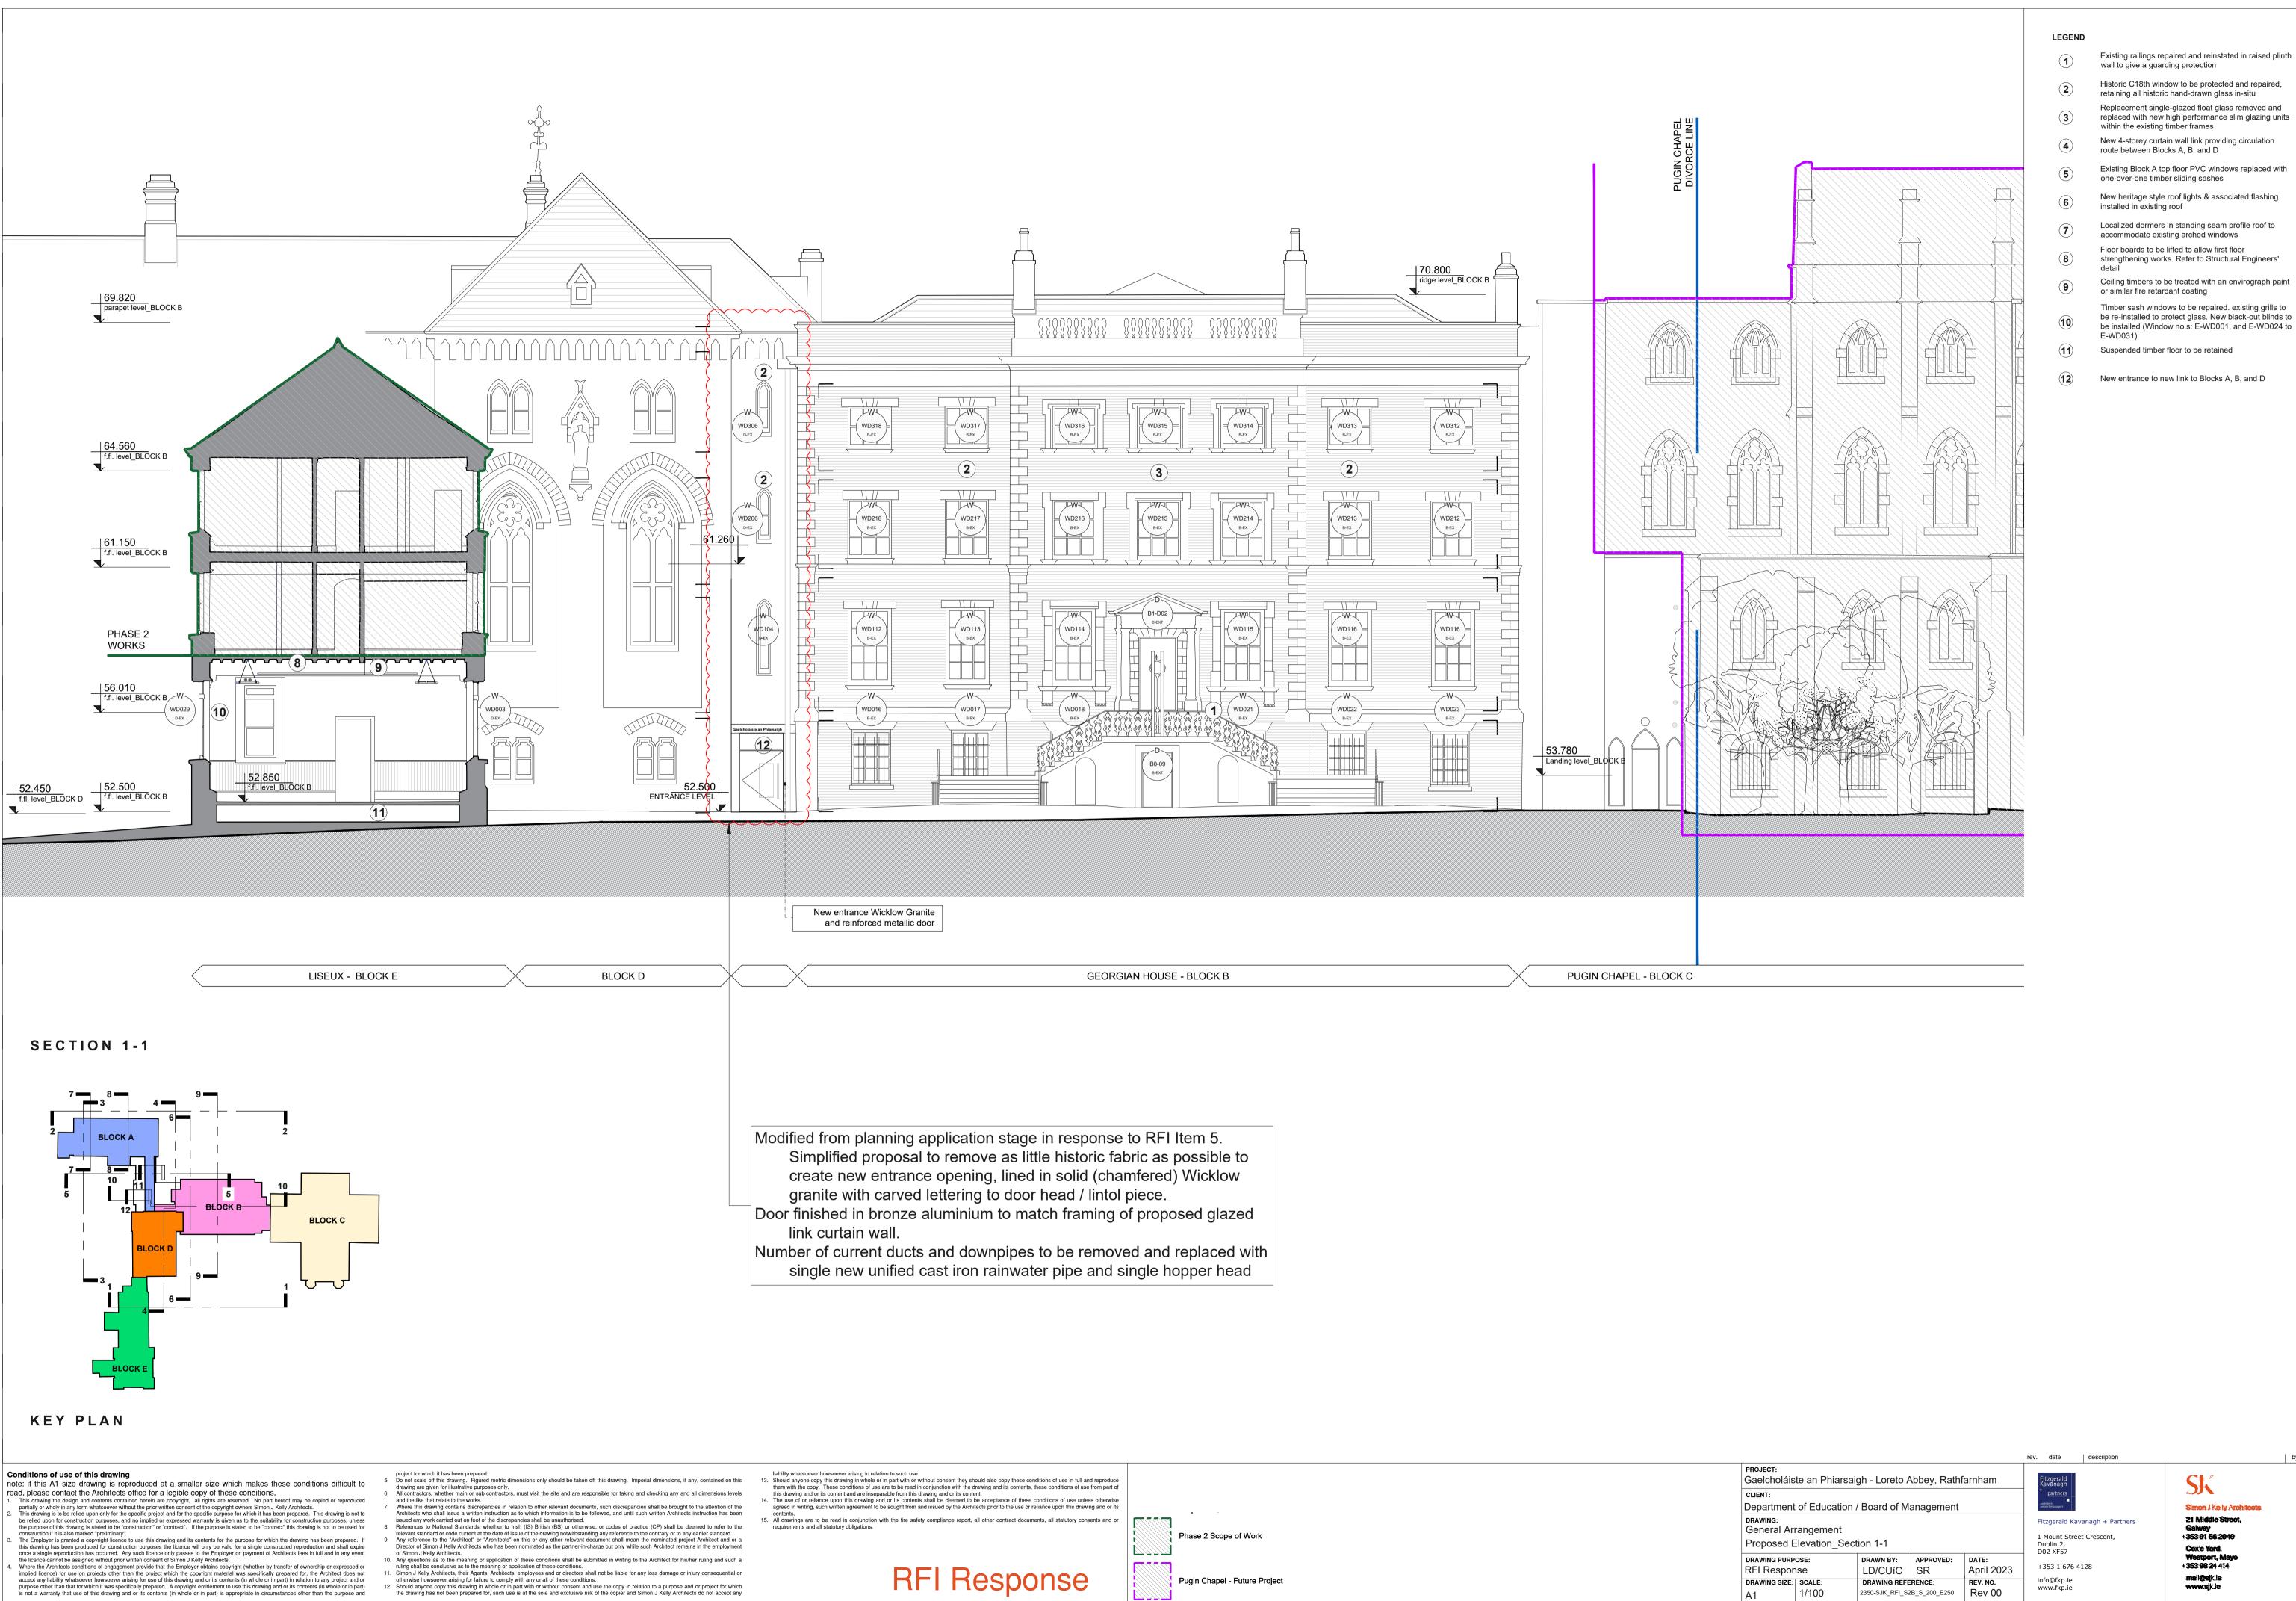

21 Middle Street,

Proposed Elevation Section 1-1 DRAWING PURPOSE: RFI Response LD/CUíC DRAWING SIZE: SCALE:

1/100

SR April 2023 DRAWING REFERENCE: 2350-SJK\_RFI\_S2B\_S\_200\_E250 Rev 00

Dublin 2, D02 XF57 +353 1 676 4128