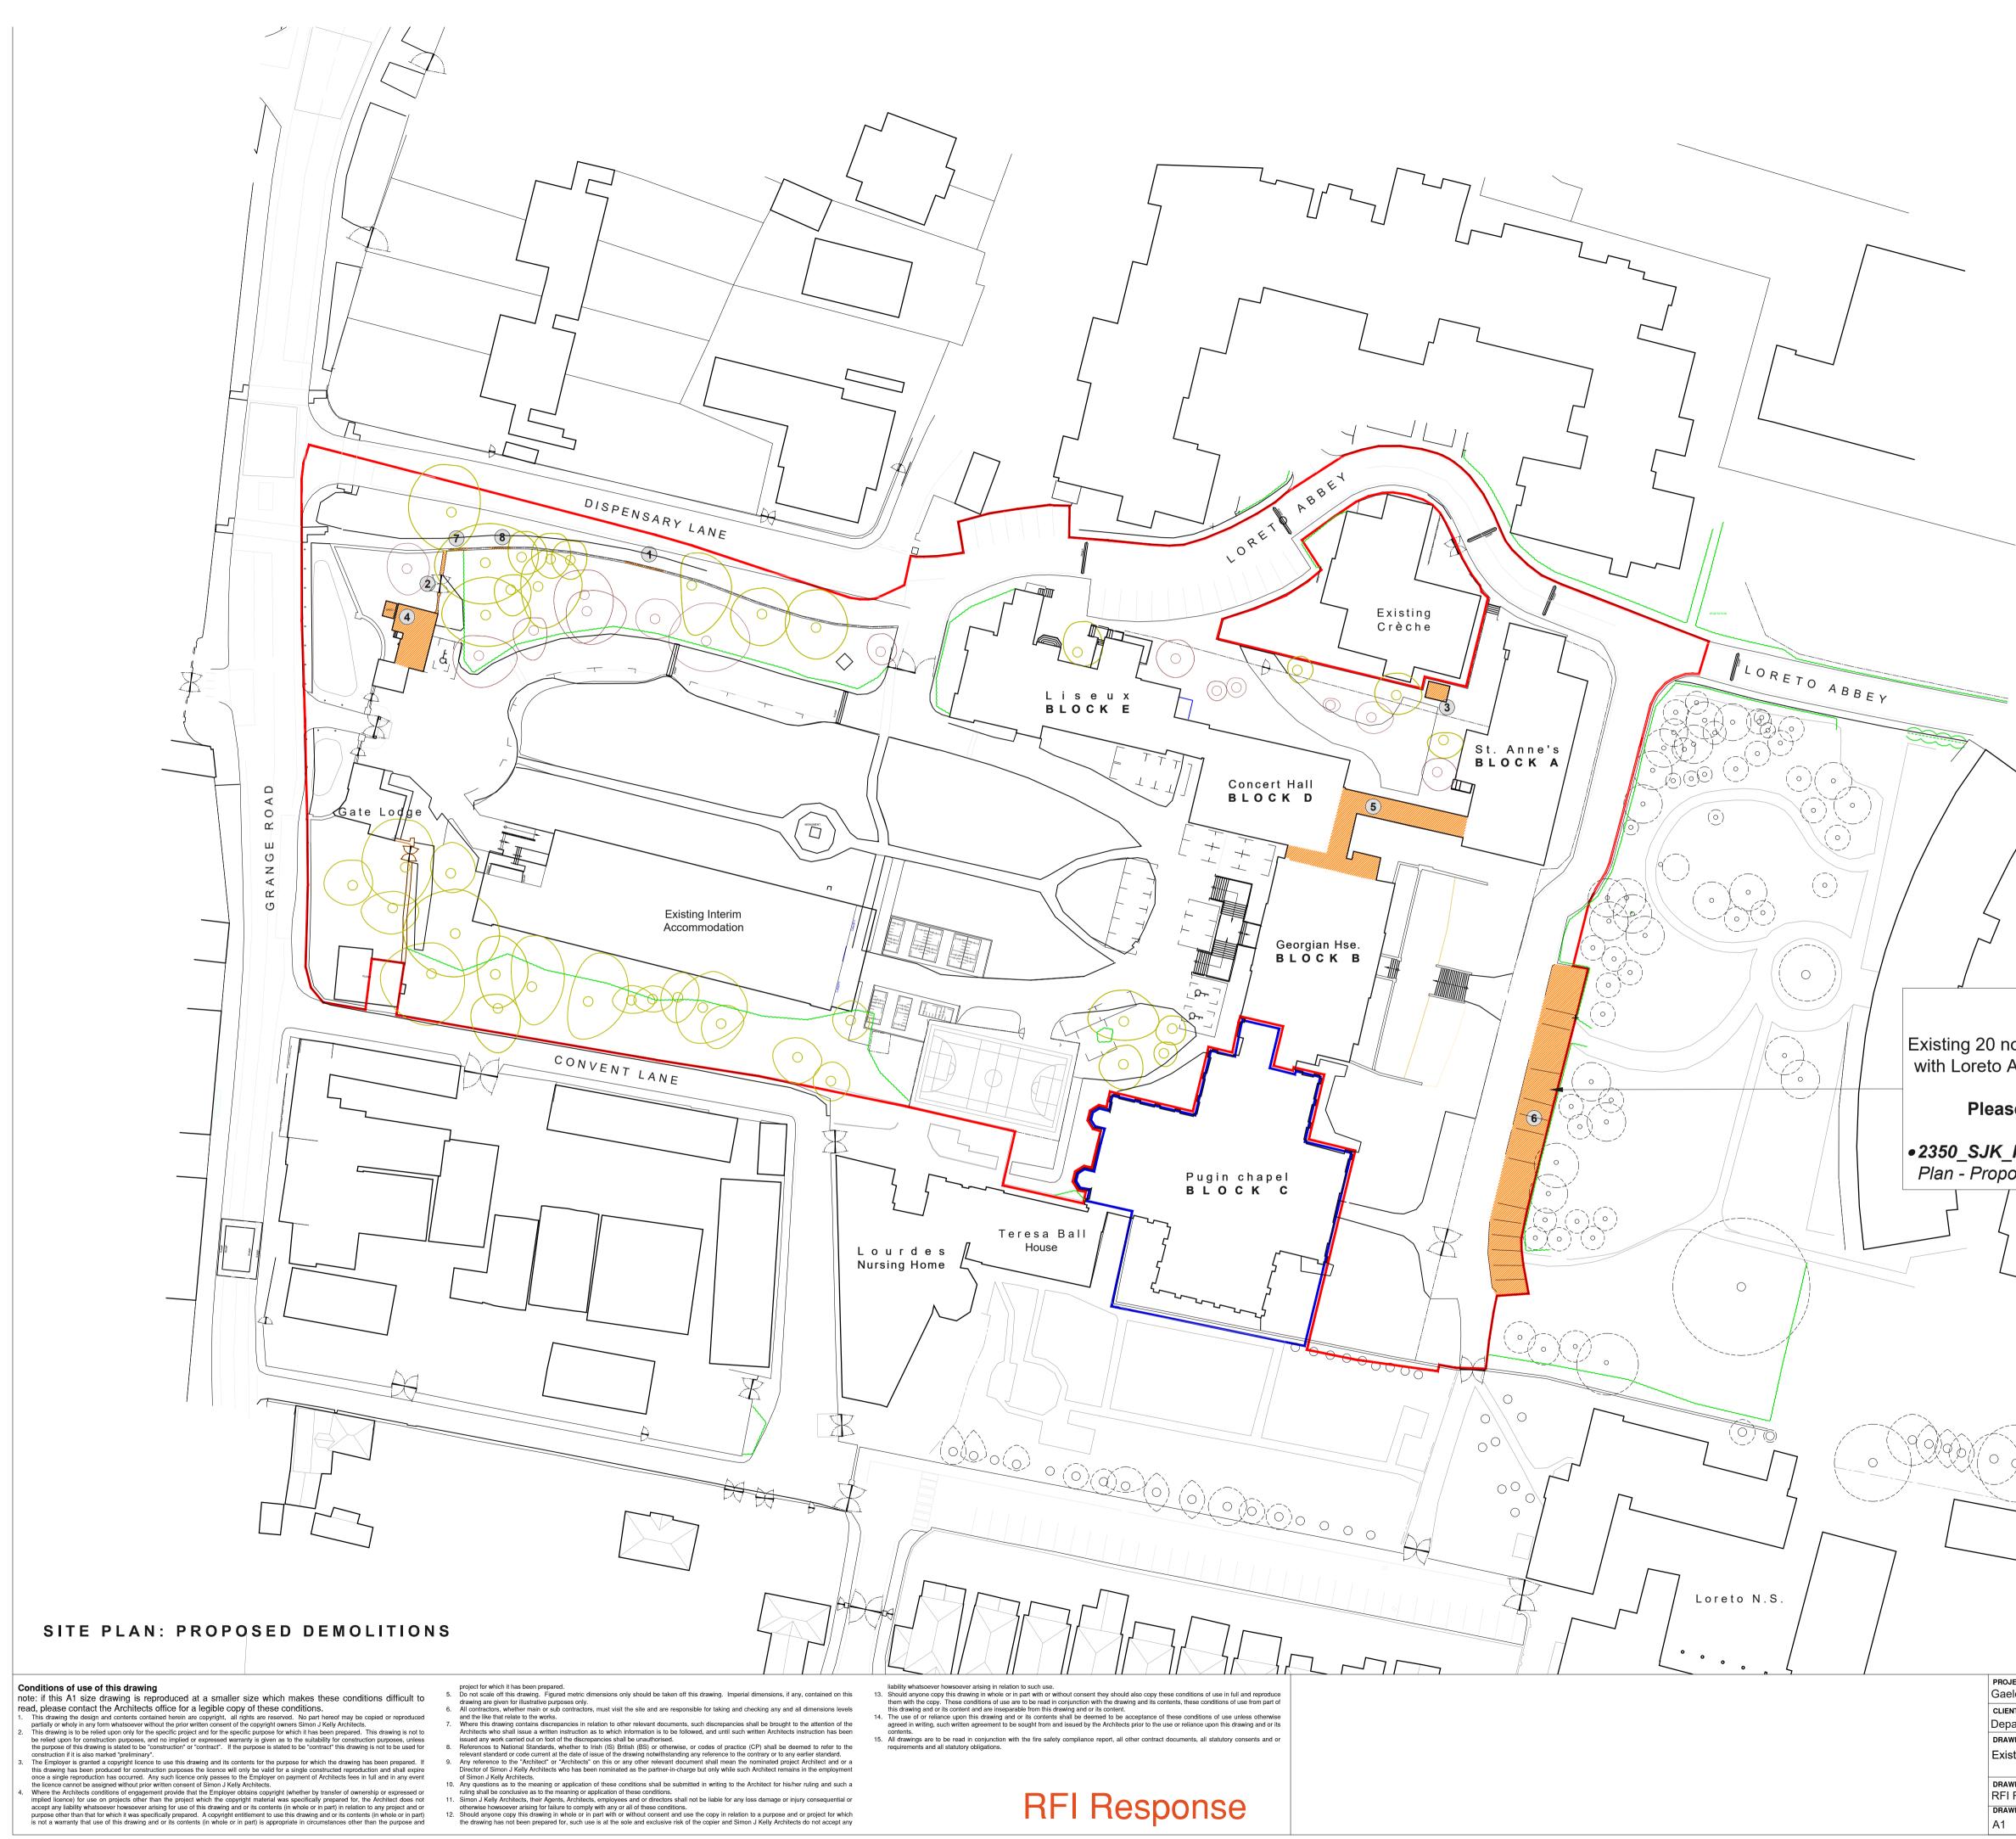

LEGEND  $(\widehat{q})\phi(\widehat{p})$ 

Existing tress adjacent to site

Existing tress on site

• Existing tress to be removed on site

Existing vegetation on site

Proposed building demolition

Proposed Demolition

| 1 | Break-out existing boundary to accommodate new vehicle egress route |
|---|---------------------------------------------------------------------|
| 2 | Remove existing garden wall                                         |
| 3 | Remove existing shed belonging to crèche                            |
| 4 | Remove 20th century extension to historic Gate Lodge                |

Remove existing link and 1970s toilet block between

blocks A, B, and D

- Indicative modification to / partial removal of the existing parking spaces
- Breakout exiting railings to accommodate new bicycle (7)
- Breakout exiting railings to accommodate new pedestrian gates

## RFI ITEM 1(c):

Existing 20 no. car parking spaces associated with Loreto Abbey Residential Development.

## Please refer to the following:

•2350\_SJK\_RFI\_S2B\_S\_002- Site Plan - Proposed Phase-1 Site Layout  $\Box$ 

| иест:<br>elcholáiste an Phiarsaigh - Loreto Abbey, Rathfarnham |                    |                 |                     |  |
|----------------------------------------------------------------|--------------------|-----------------|---------------------|--|
| אד:<br>partment of Education /                                 | Board of M         | anagement       |                     |  |
| wing:<br>sting Site Layout and Proposed Site Demolitions       |                    |                 |                     |  |
| wing purpose:<br>Response                                      | drawn by:<br>MS/SR | approved:<br>SR | date:<br>April 2023 |  |
| WING SIZE: SCALE:                                              | DRAWING REFERENCE: |                 | REV. NO.            |  |