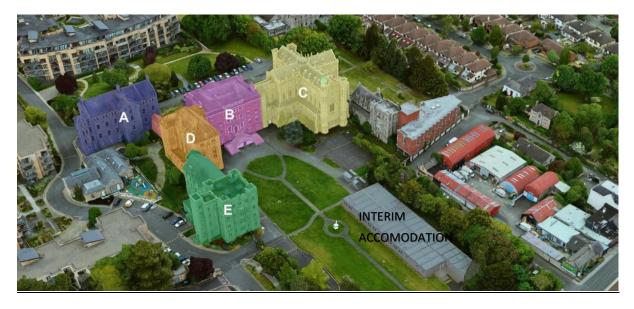

Figure 1: Aerial view / indication of the existing buildings

| CLASSROOMS, TEACHERS AND STUDENTS                                                                                                                |                                             |                 |                 |  |  |  |  |  |  |
|--------------------------------------------------------------------------------------------------------------------------------------------------|---------------------------------------------|-----------------|-----------------|--|--|--|--|--|--|
|                                                                                                                                                  |                                             |                 |                 |  |  |  |  |  |  |
| PHASE 1                                                                                                                                          |                                             |                 |                 |  |  |  |  |  |  |
|                                                                                                                                                  | CLASSROOMS<br>NO.                           | TEACHERS<br>NO. | STUDENTS<br>NO. |  |  |  |  |  |  |
| BLOCK A & B                                                                                                                                      | 24                                          | 24              | 452             |  |  |  |  |  |  |
| INTERIM ACCOMMODATION<br>(Reduced use on completion of Phase 1 works,<br>pending removal from site)                                              | 2                                           | 2               | 48              |  |  |  |  |  |  |
| pending removal normality                                                                                                                        | ۷                                           | ۷.              | 40              |  |  |  |  |  |  |
| TOTALS (PHASE 1)                                                                                                                                 | 26                                          | 26              | 500             |  |  |  |  |  |  |
| Note: Current school enrolment 2022-2023 is ca.<br>300 students. Long-term enrolment of<br>Gaelcholáiste an Phiarsaigh will be capped at<br>500. |                                             |                 |                 |  |  |  |  |  |  |
| PHASE 2                                                                                                                                          | (SUBJECT TO FUTURE PLANNING<br>APPLICATION) |                 |                 |  |  |  |  |  |  |
|                                                                                                                                                  | CLASSROOMS<br>NO.                           | TEACHERS<br>NO. | STUDENTS<br>NO. |  |  |  |  |  |  |
| BLOCK A, B & E                                                                                                                                   | 28                                          | 28              | 500             |  |  |  |  |  |  |
| INTERIM ACCOMMODATION<br>(Fully removed from site at Phase 2)                                                                                    | 0                                           | 0               | 0               |  |  |  |  |  |  |
|                                                                                                                                                  |                                             |                 |                 |  |  |  |  |  |  |
| TOTALS (PHASE 2)                                                                                                                                 | 28                                          | 28              | 500             |  |  |  |  |  |  |
| Long-term enrolment of Gaelcholáiste an<br>Phiarsaign will be capped at 500.                                                                     |                                             |                 |                 |  |  |  |  |  |  |