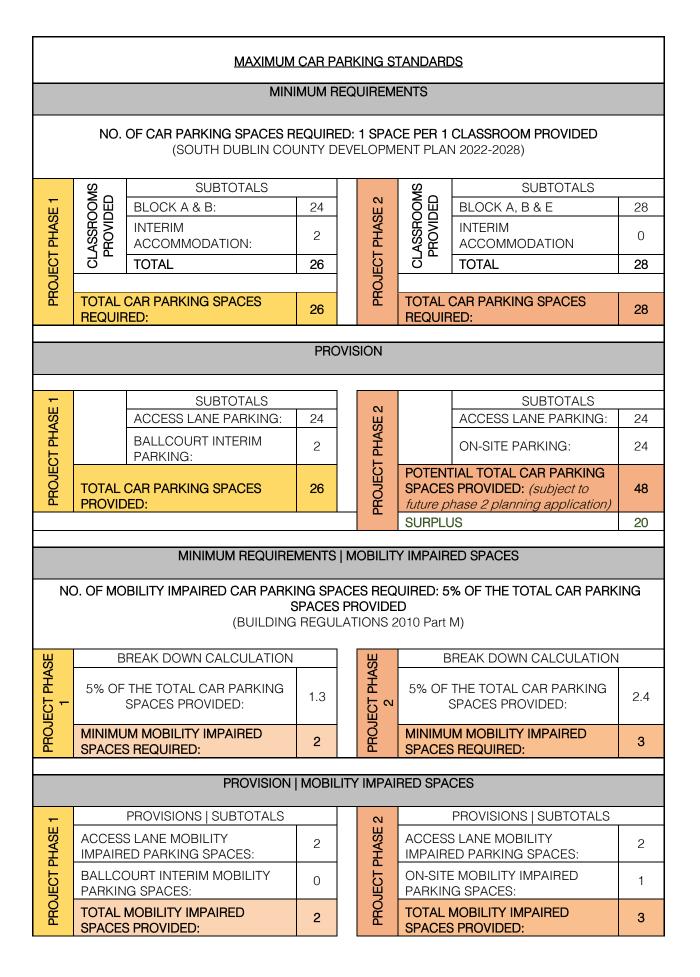

#### PROJECT PHASES SUMMARY

- Project Phase 1:
  - Current Application (RFI stage).
  - It includes the classrooms in Block A, Block B and partially in the interim accommodation.
- Project Phase 2:
  - o Subject to future Planning Application
  - It includes the classrooms in Block A, Block B and Block E (the existing interim accommodation is expected to be fully decommissioned during phase 2).