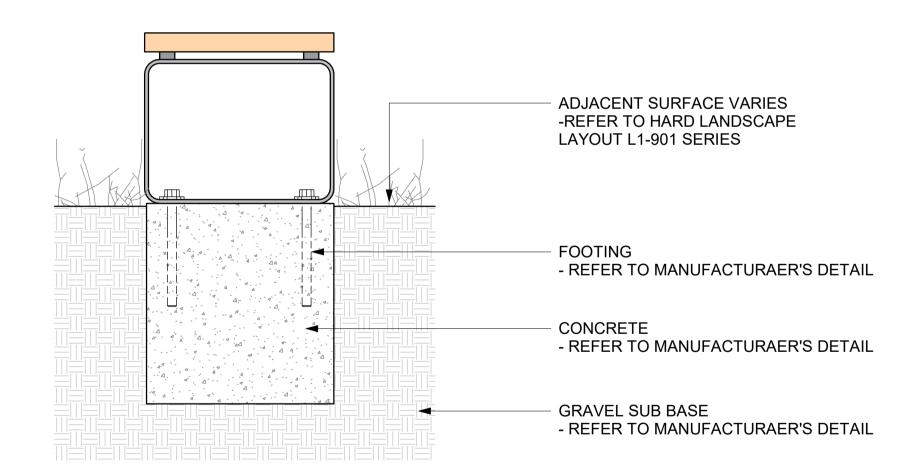

FOR DRAWING INDEX, GENERAL NOTES, REFER TO DWG L1-001 CLIENT:

ADAMSTOWN STATION AND BOULEVARD LTD.

ARCHITECTS:

**MDO ARCHITECTS** 

C1 FOR COMPLIANCE 03.2023 REVISIONS Job No. 23A2A Drawn By KR L1-904-1 Dwg No. Checked By JM Scale As indicated @A1 Date MARCH 2022 JOB DESCRIPTION ADAMSTOWN BOULEVARD Project ADAMSTOWN BOULEVARD - COMPLIANCE NO. 15.C.(iv)

LANDSCAPE ELEMENTS AND FURNITURE DETAILS - SHEET 1 OF 2

POCKET PARK- PLAN 1:200 @A1

3 SECTION
1:10 @A1

\* ALL FOOTINGS TO LANDSCAPE FURNTINURE TO BE INCLUDED IN BUILDER'S WORK

REFERENCE IMAGE

\* DETAIL FOR DESIGN INTENT ONLY
\* DELEGATED DESIGN AND FABRICATION BY OMOS LTD. C1 FOR COMPLIANCE 03.2023 **REVISIONS** Job No. 23A2A Drawn By KFR L1-904-2 Dwg No. Checked By JM Scale As indicated @A1 Date MARCH 2023 JOB DESCRIPTION ADAMSTOWN BOULEVARD Project ADAMSTOWN BOULEVARD - COMPLIANCE NO. 15.C.(iv) LANDSCAPE ELEMENTS & FURNITURE DETAILS - SHEET 2 OF 2 Architects 33 Rock Road, Williamstown, Blackrock, Co. Dublin Telephones: 2121 800 Fax: 2121 007 E mail: info@nmp.ie