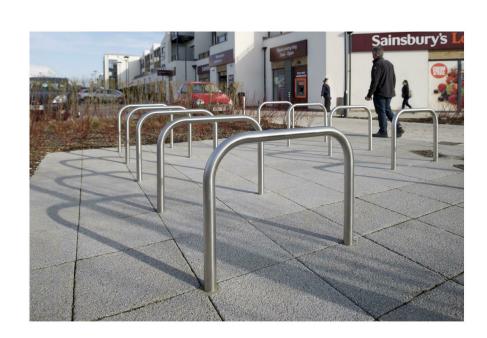

#### SHEFFIELD CYCLE STAND

#### DESCRIPTION

TYPE: SHEFFIELD CYCLE STAND FINISH: STAINLESS STEEL SIZES: 1000(H) X 1000(W) X 50(Ø)

BS - BIKE STAND ELEVATION

2 TYPICAL DETAIL - RECYCLING BIN, 2 COMPARTMENTS

1:20 @A1

**B1 - TIMBER BENCH** 