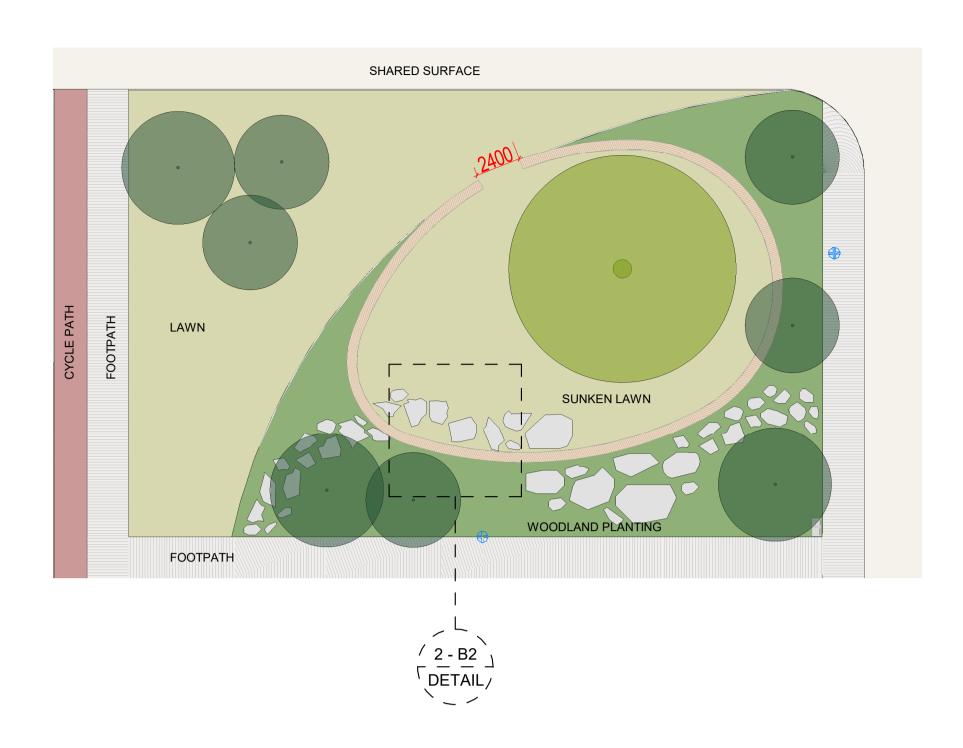

# ADAMSTOWN BOULEVARD DEVELOPMENT:

ADAMSTOWN BOULEVARD PHASE 1 SDCC REG. REF. SDZ17A/0002

SUBMISSION ON COMPLIANCE WITH CONDITION No. 15.C.(iv)

Natural and Accessible Play:

- The water play unit is designed for use in a sand pit. An enclosed area is required to keep dogs out.
- Play item details (to be agreed)
- Consider a ramp to allow access for wheelchair and ride on mower to access the inside of the oval enclosure within the pocket park. The applicant should contact the Public Realm Department to agree the above Landscape Details.

LANDSCAPE ELEMENTS AND FURNITURE DETAILS - SHEET 1 OF 2

POCKET PARK- PLAN 1:200 @A1

3 SECTION
1:10 @A1

\* ALL FOOTINGS TO LANDSCAPE FURNTINURE TO BE INCLUDED IN BUILDER'S WORK

REFERENCE IMAGE

\* DETAIL FOR DESIGN INTENT ONLY
\* DELEGATED DESIGN AND FABRICATION BY OMOS LTD. C1 FOR COMPLIANCE 03.2023 **REVISIONS** Job No. 23A2A Drawn By KFR L1-904-2 Dwg No. Checked By JM Scale As indicated @A1 Date MARCH 2023 JOB DESCRIPTION ADAMSTOWN BOULEVARD Project ADAMSTOWN BOULEVARD - COMPLIANCE NO. 15.C.(iv) LANDSCAPE ELEMENTS & FURNITURE DETAILS - SHEET 2 OF 2 Architects 33 Rock Road, Williamstown, Blackrock, Co. Dublin Telephones: 2121 800 Fax: 2121 007 E mail: info@nmp.ie