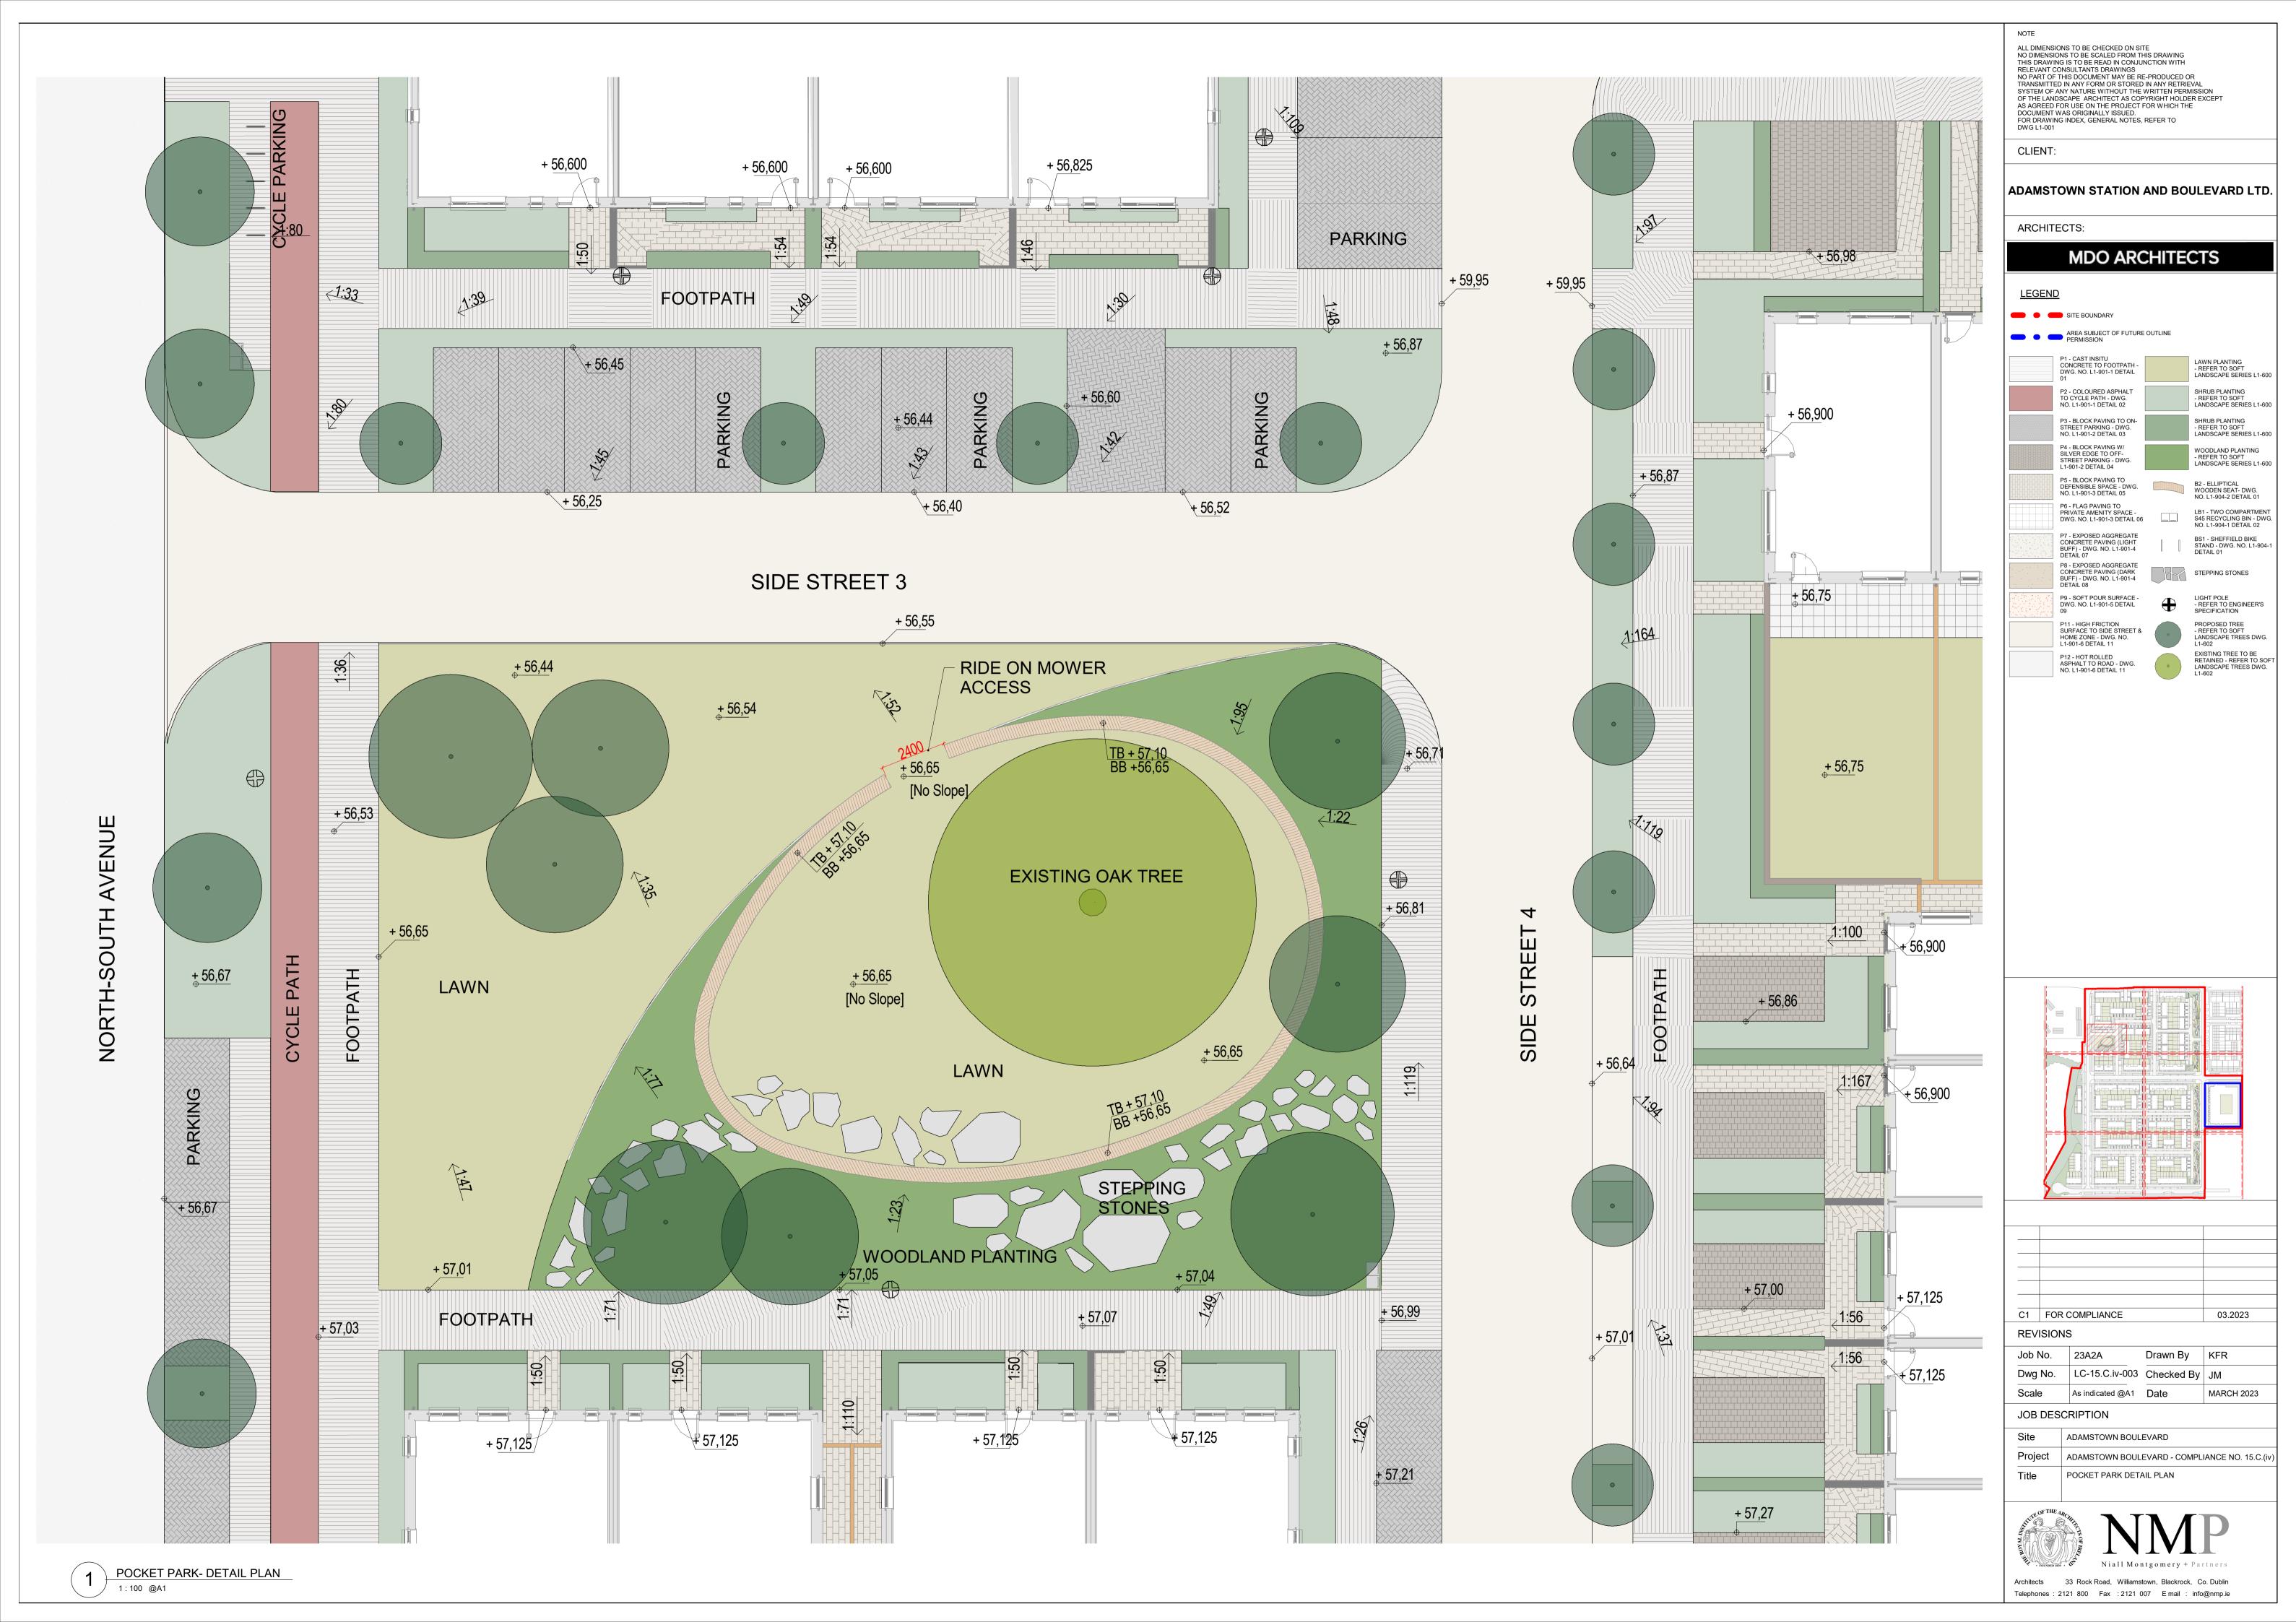

| GENERAL ARRANGEMENT |   |                           |    |              |
|---------------------|---|---------------------------|----|--------------|
|                     |   |                           |    |              |
| LC-15.C.iv-003      | - | POCKET PARK DETAIL PLAN   | A1 | 1:100        |
| LC-15.C.iv-004      | - | LINEAR PARK - PLAN 1 OF 3 | A1 | AS INDICATED |
| LC-15.C.iv-005      | - | LINEAR PARK - PLAN 2 OF 3 | A1 | AS INDICATED |
| LC-15.C.iv-006      | - | LINEAR PARK - PLAN 3 OF 3 | A1 | AS INDICATED |

CLIENT:

ADAMSTOWN STATION AND BOULEVARD LTD.

ARCHITECTS:

SITE BOUNDARY

AREA SUBJECT OF FUTURE OUTLINE PERMISSION

P6 - FLAG PAVING TO PRIVATE AMENITY SPACE -DWG. NO. L1-901-3 DETAIL 06

P1 - CAST INSITU CONCRETE TO FOOTPATH -DWG. NO. L1-901-1 DETAIL LAWN PLANTING - REFER TO SOFT LANDSCAPE SERIES L1-600 P2 - COLOURED ASPHALT TO CYCLE PATH - DWG. NO. L1-901-1 DETAIL 02 SHRUB PLANTING - REFER TO SOFT LANDSCAPE SERIES L1-600 P3 - BLOCK PAVING TO ON-STREET PARKING - DWG. NO. L1-901-2 DETAIL 03

SHRUB PLANTING - REFER TO SOFT LANDSCAPE SERIES L1-600 P4 - BLOCK PAVING W/ SILVER EDGE TO OFF-STREET PARKING - DWG. L1-901-2 DETAIL 04 WOODLAWN PLANTING - REFER TO SOFT LANDSCAPE SERIES L1-600 P5 - BLOCK PAVING TO DEFENSIBLE SPACE - DWG. NO. L1-901-3 DETAIL 05 WILDFLOWER PLANTING - REFER TO SOFT LANDSCAPE SERIES L1-600

EMERGENT AQUATIC PLANTING - REFER TO SOFT LANDSCAPE SERIES L1-600 P7\* - EXPOSED AGGREGATE CONCRETE PAVING (LIGHT BUFF) MEADOW GRASS - REFER TO SOFT LANDSCAPE SERIES L1-600 P8\* - EXPOSED AGGREGATE CONCRETE (DARK BUFF) - DWG. NO. L1-901-4 DETAILS 08, 07 \* SUBJECT TO SAMPLE PANEL APPROVAL SHALLOW POOL / CHANNEL

SWALE P9 - SOFT POUR SURFACE -DWG. NO. L1-901-5 DETAIL 09 P10 - PRECAST MODULAR PAVING SLABS - DWG. NO. L1-901-5 DETAIL 10 NATURAL PLAY - SAND PIT

P11 - HIGH FRICTION
SURFACE TO SIDE STREET &
HOME ZONE - DWG. NO.
L1-901-6 DETAIL 11 B1 - TIMBER BENCH -DWG. NO. L1-904-1 DETAIL 03 LB1 - TWO COMPARTMENT S45 RECYCLING BIN - DWG. NO. L1-904-1 DETAIL 02

BS1 - SHEFFIELD BIKE STAND - DWG. NO. L1-904-1 DETAIL 01

PROPOSED TREE
- REFER TO SOFT
LANDSCAPE TREES DWG.
L1-602

EXISTING TREE TO BE RETAINED - REFER TO SOFT LANDSCAPE TREES DWG. L1-602

W9 - WHITE PICKET FENCE - DWG. NO. L1-907-5 DETAIL 01

P12 - HOT ROLLED ASPHALT TO ROAD - DWG. NO. L1-901-6 DETAIL 11 BR1 - PREFABRICATED CONCRETE BRIDGE - DWG. L1-903 DETAIL 01

STEPPING STONES PROPOSED BUS STOP

NARURAL PLAY BOULDERS EE1 - PARALLEL BARS - DWG. NO. L1-907-1 DETAIL 01

EE2 - PUSH UP BARS - DWG NO. L1-907-1 DETAIL 02

PE1 - TRIPLE BALANCE BEAM - DWG. NO. L1-907-3 DETAIL 01

PE2 - TWATERLILIES BALANCE POST - DWG. NO. L1-907-4 DETAIL 01

PE3 - WATER SEESAW -DWG. NO. L1-907-4 DETAIL 02