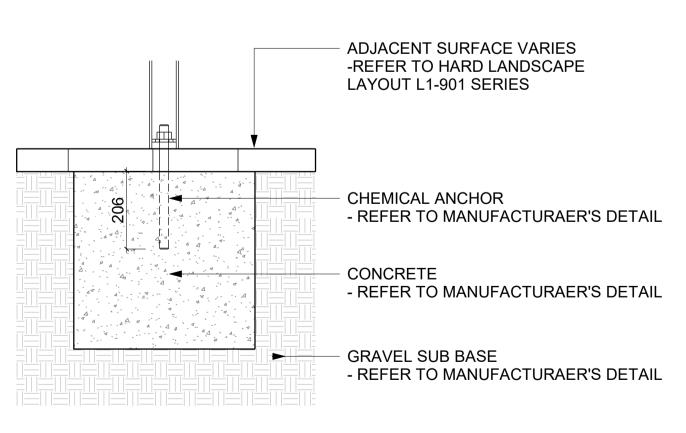

#### SHEFFIELD CYCLE STAND

#### DESCRIPTION

TYPE: SHEFFIELD CYCLE STAND FINISH: STAINLESS STEEL SIZES: 1000(H) X 1000(W) X 50(Ø)

BS - BIKE STAND ELEVATION

2 TYPICAL DETAIL - RECYCLING BIN, 2 COMPARTMENTS

1:20 @A1

**B1 - TIMBER BENCH** 

- TYPE : WOODY TIMBER BENCH WITH GLAVANIZED STEEL LEGS - SIZE: 1400 X 415 X 525 MM

- FINISH: THERMALLY MODIFIED WOOD AND GALVANIZED STEEL

LEGS TREATED WITH POWDER COATING

- SUPPLIER: MMCITE

PLAN