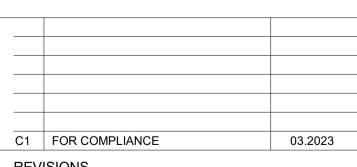

EE2 - PUSH UP BARS - DWG NO. L1-907-1 DETAIL 02

PE1 - TRIPLE BALANCE BEAM - DWG. NO. L1-907-3 DETAIL 01

PE2 - TWATERLILIES BALANCE POST - DWG. NO. L1-907-4 DETAIL 01

PE3 - WATER SEESAW -DWG. NO. L1-907-4 DETAIL 02

PE1 - TRIPLE BALANCE BEAM - DWG. NO. L1-907-3 DETAIL 01

PE2 - TWATERLILIES BALANCE POST - DWG. NO. L1-907-4 DETAIL 01

PE3 - WATER SEESAW -DWG. NO. L1-907-4 DETAIL 02

C1 FOR COMPLIANCE 03.2023 **REVISIONS** 

**MDO ARCHITECTS** 

Scale 1:20 @A1 Date MARCH 2023

JOB DESCRIPTION

Site ADAMSTOWN BOULEVARD

Project ADAMSTOWN BOULEVARD - COMPLIANCE NO. 15.C.(iv)

Title PLAY EQUIPMENT - SHEET 1 OF 3

03.2023

Drawn By KFR

Checked By JM

C1 FOR COMPLIANCE

Job No. 23A2A

Dwg No. L1-907-3

**REVISIONS** 

Telephones: 2121 800 Fax: 2121 007 E mail: info@nmp.ie

**ELEVATIONS** 

WATERLILES BALANCE POST