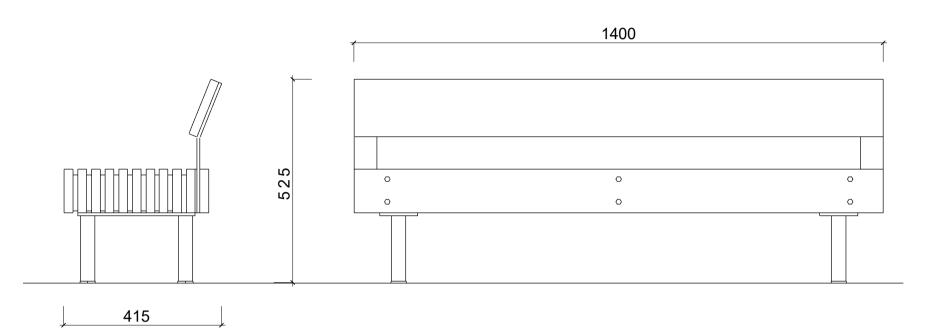

- TYPE : WOODY TIMBER BENCH WITH GLAVANIZED STEEL LEGS - SIZE: 1400 X 415 X 525 MM

- FINISH: THERMALLY MODIFIED WOOD AND GALVANIZED STEEL

LEGS TREATED WITH POWDER COATING

- SUPPLIER: MMCITE

PLAN

#### **ELEVATIONS**

SECTION

DETAIL

3 B1 - WOODY TIMBER BENCH

REFERENCE IMAGE

NOTE: THIS IMAGE DOESN'T INDICATE THE ACTUAL BENCH IN DETAIL DRAWING. IT IS JUST A REPRESENTIVE IMAGE

ALL DIMENSIONS TO BE CHECKED ON SITE NO DIMENSIONS TO BE SCALED FROM THIS DRAWING THIS DRAWING IS TO BE READ IN CONJUNCTION WITH THIS DRAWING IS TO BE READ IN CONJUNCTION WITH RELEVANT CONSULTANTS DRAWINGS NO PART OF THIS DOCUMENT MAY BE RE-PRODUCED OR TRANSMITTED IN ANY FORM OR STORED IN ANY RETRIEVAL SYSTEM OF ANY NATURE WITHOUT THE WRITTEN PERMISSION OF THE LANDSCAPE ARCHITECT AS COPYRIGHT HOLDER EXCEPT AS AGREED FOR USE ON THE PROJECT FOR WHICH THE DOCUMENT WAS ORIGINALLY ISSUED.