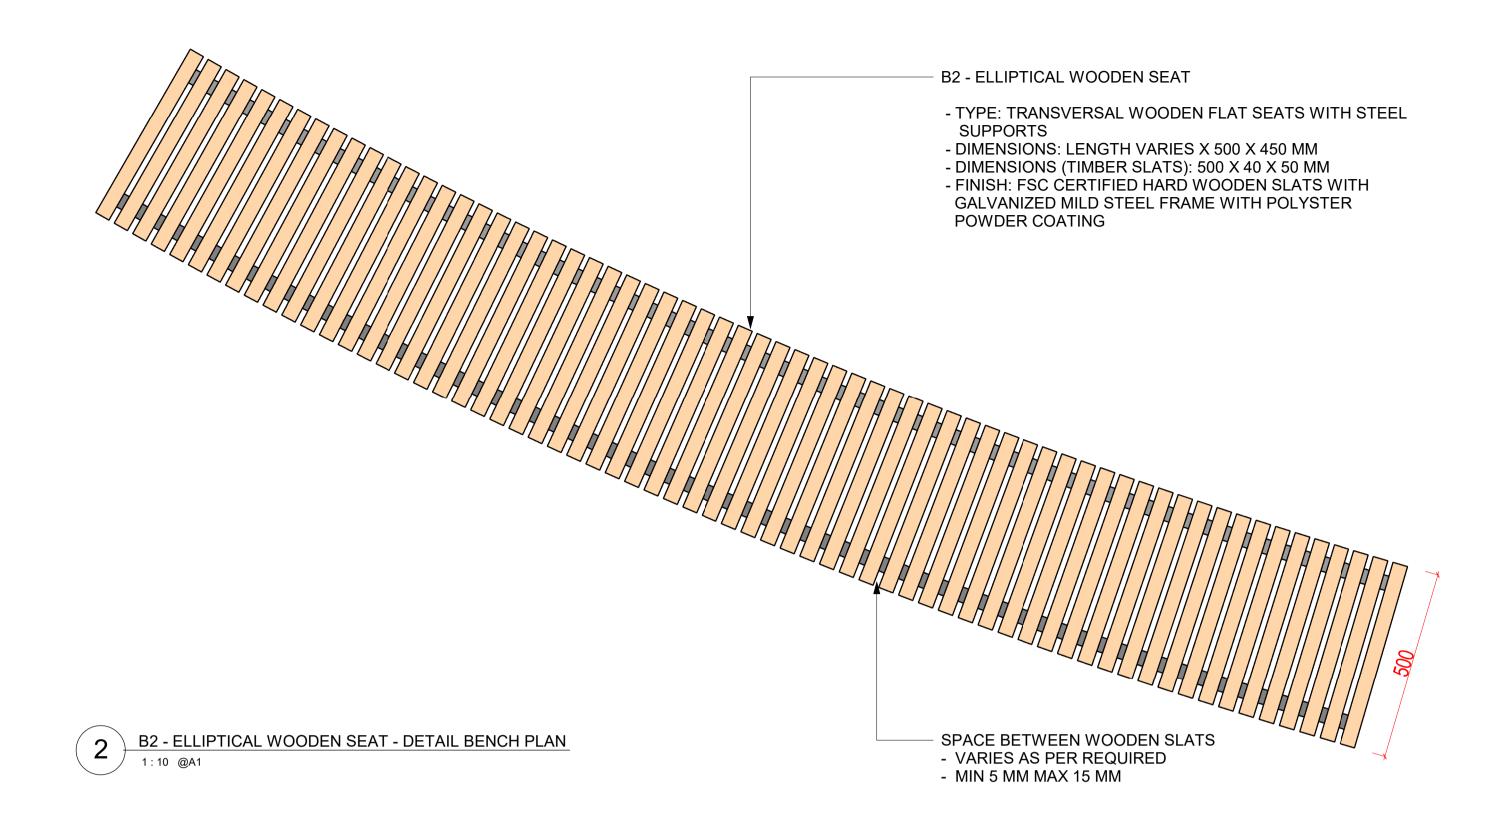

#### SHEFFIELD CYCLE STAND

#### DESCRIPTION

TYPE: SHEFFIELD CYCLE STAND FINISH: STAINLESS STEEL SIZES: 1000(H) X 1000(W) X 50(Ø)

BS - BIKE STAND ELEVATION

2 TYPICAL DETAIL - RECYCLING BIN, 2 COMPARTMENTS

1:20 @A1

**B1 - TIMBER BENCH** 

- TYPE : WOODY TIMBER BENCH WITH GLAVANIZED STEEL LEGS - SIZE: 1400 X 415 X 525 MM

- FINISH: THERMALLY MODIFIED WOOD AND GALVANIZED STEEL

LEGS TREATED WITH POWDER COATING

- SUPPLIER: MMCITE

PLAN

#### **ELEVATIONS**

SECTION

DETAIL

3 B1 - WOODY TIMBER BENCH

REFERENCE IMAGE

NOTE: THIS IMAGE DOESN'T INDICATE THE ACTUAL BENCH IN DETAIL DRAWING. IT IS JUST A REPRESENTIVE IMAGE

ALL DIMENSIONS TO BE CHECKED ON SITE NO DIMENSIONS TO BE SCALED FROM THIS DRAWING THIS DRAWING IS TO BE READ IN CONJUNCTION WITH THIS DRAWING IS TO BE READ IN CONJUNCTION WITH RELEVANT CONSULTANTS DRAWINGS NO PART OF THIS DOCUMENT MAY BE RE-PRODUCED OR TRANSMITTED IN ANY FORM OR STORED IN ANY RETRIEVAL SYSTEM OF ANY NATURE WITHOUT THE WRITTEN PERMISSION OF THE LANDSCAPE ARCHITECT AS COPYRIGHT HOLDER EXCEPT AS AGREED FOR USE ON THE PROJECT FOR WHICH THE DOCUMENT WAS ORIGINALLY ISSUED.