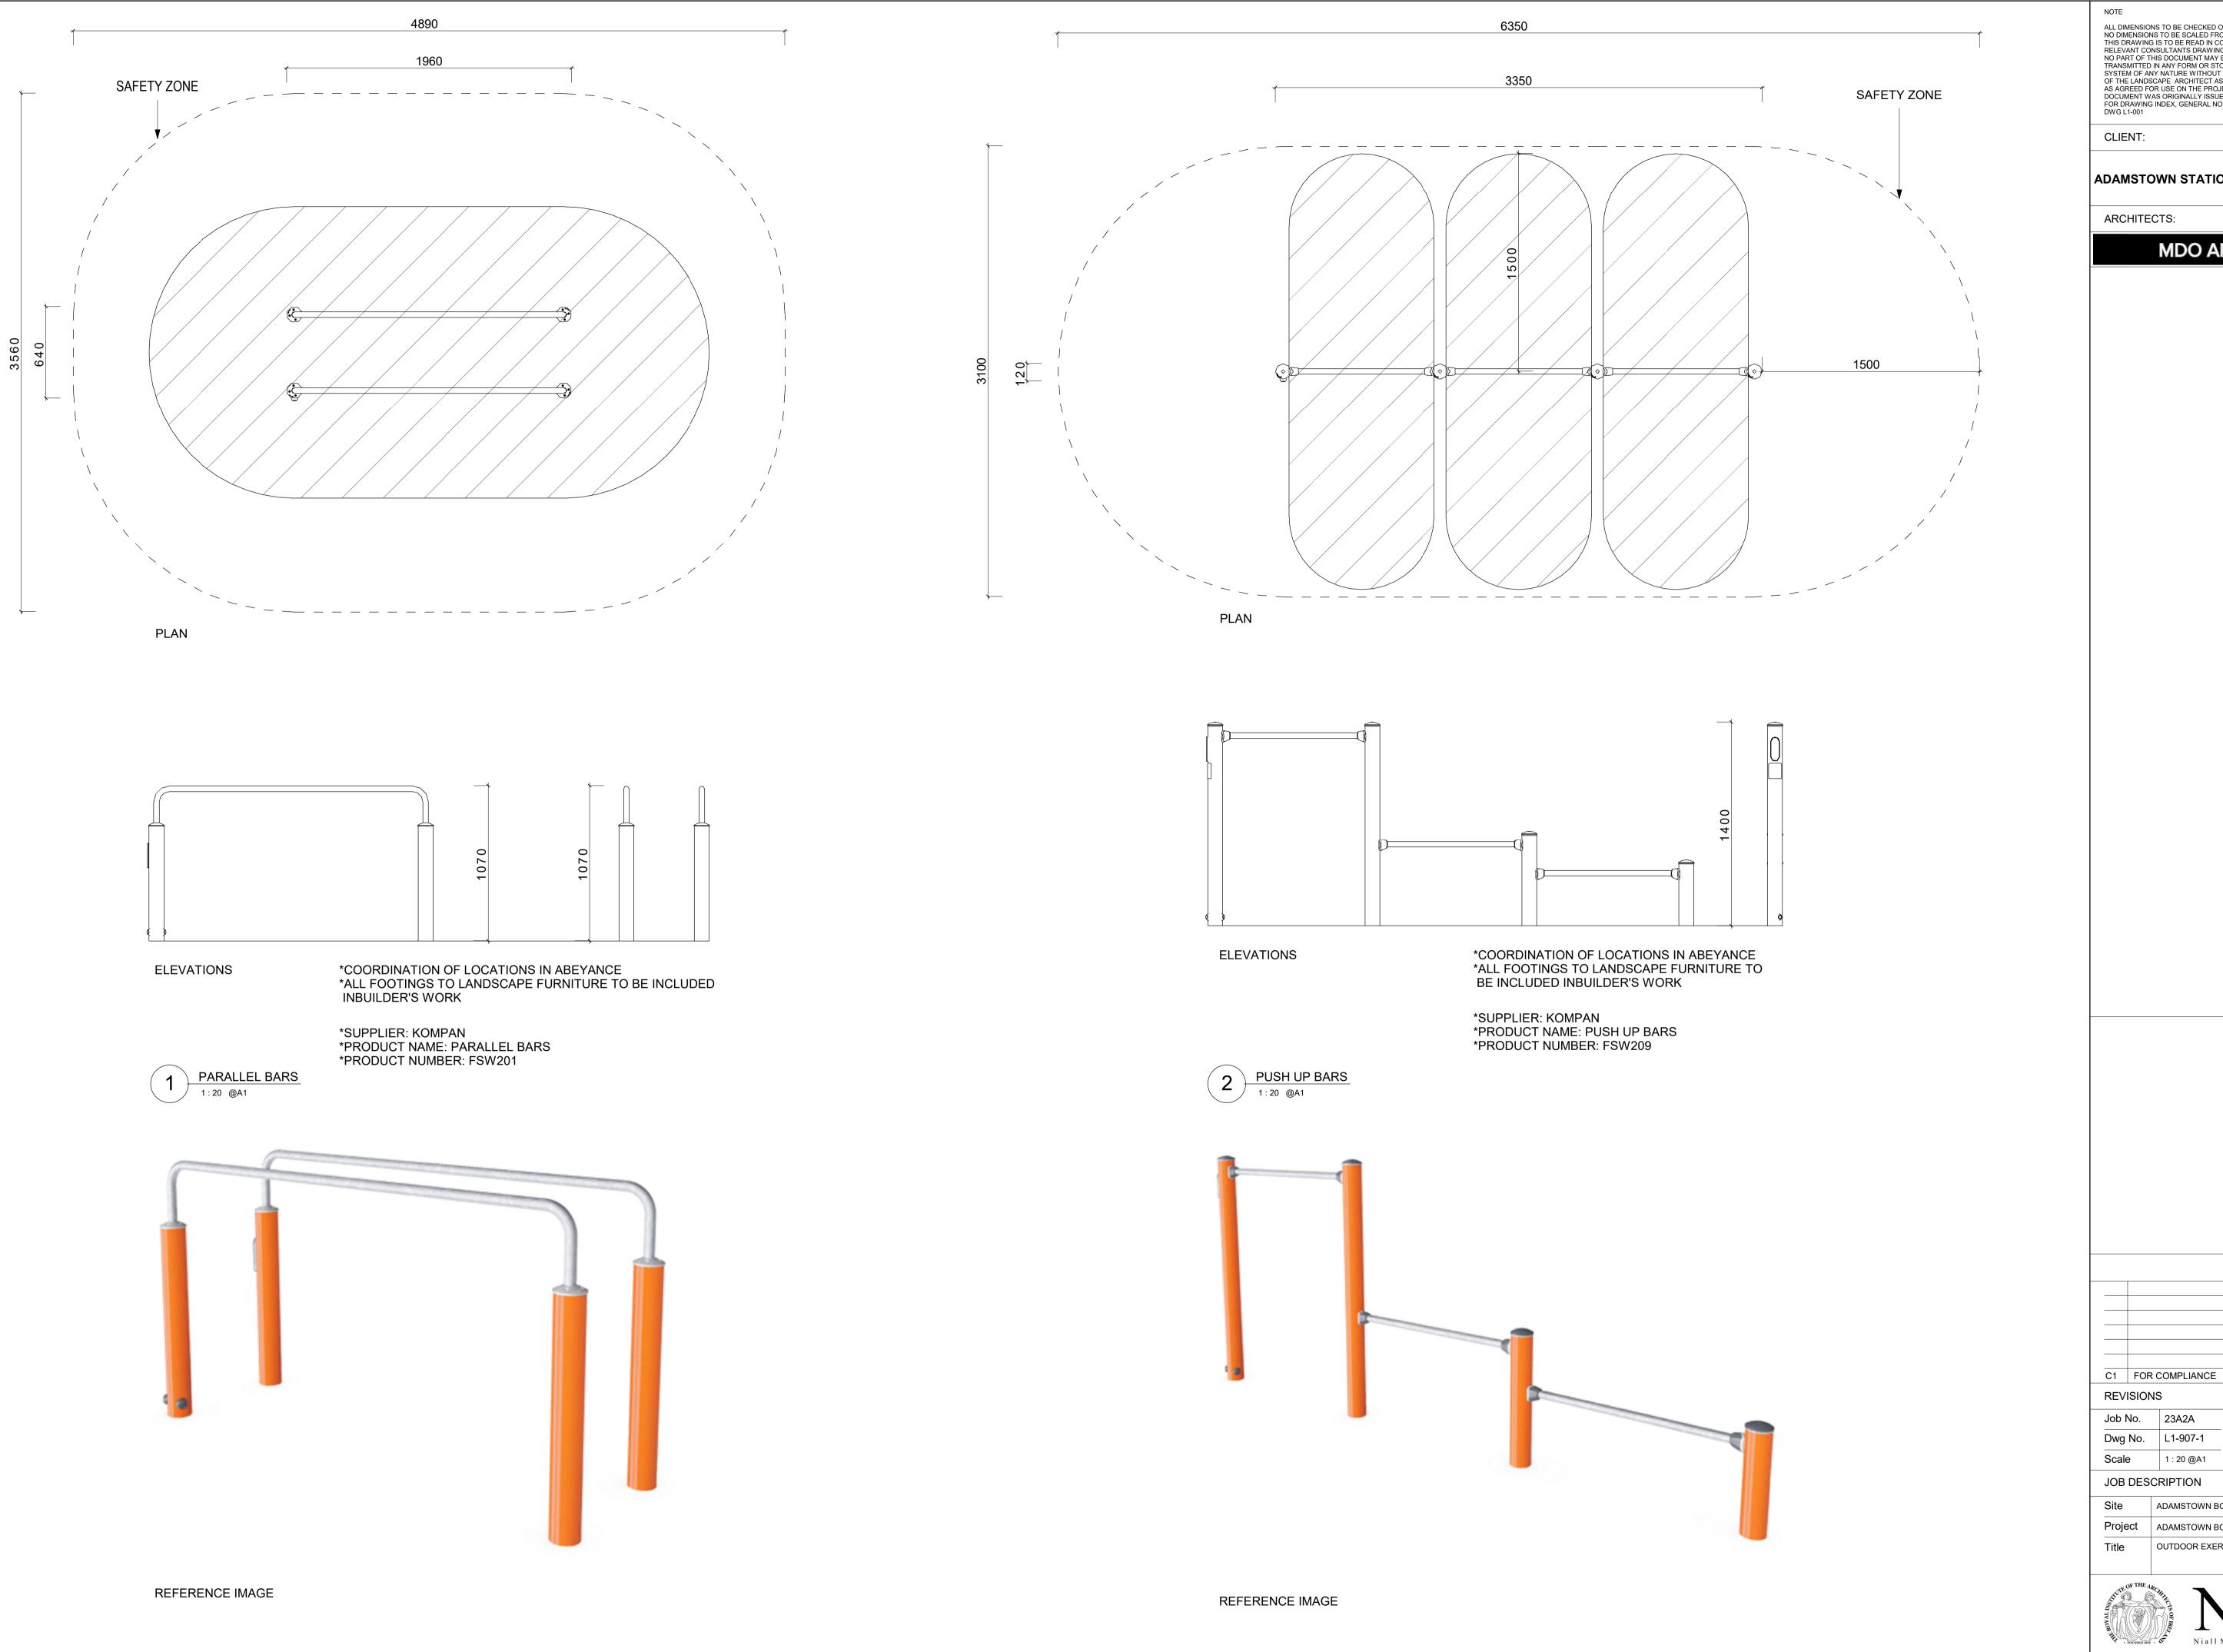

P12 - HOT ROLLED ASPHALT TO ROAD - DWG. NO. L1-901-6 DETAIL 11 BR1 - PREFABRICATED CONCRETE BRIDGE - DWG. L1-903 DETAIL 01

STEPPING STONES PROPOSED BUS STOP

NARURAL PLAY BOULDERS EE1 - PARALLEL BARS - DWG. NO. L1-907-1 DETAIL 01

BR1 - PREFABRICATED CONCRETE BRIDGE - DWG. L1-903 DETAIL 01

STEPPING STONES PROPOSED BUS STOP NARURAL PLAY BOULDERS

EE1 - PARALLEL BARS - DWG. NO. L1-907-1 DETAIL 01

EE2 - PUSH UP BARS - DWG. NO. L1-907-1 DETAIL 02

## **MDO ARCHITECTS**

JOB DESCRIPTION ADAMSTOWN BOULEVARD Project | ADAMSTOWN BOULEVARD - COMPLIANCE NO. 15.C.(iv) OUTDOOR EXERCISE EQUIPMENT - SHEET 1 OF 1

Architects 33 Rock Road, Williamstown, Blackrock, Co. Dublin Telephones: 2121 800 Fax: 2121 007 E mail: info@nmp.ie

1 : 20 @A1

03.2023

MARCH 2022

Drawn By KR

Checked By JM

CLIENT:

ADAMSTOWN STATION AND BOULEVARD LTD.

ARCHITECTS: