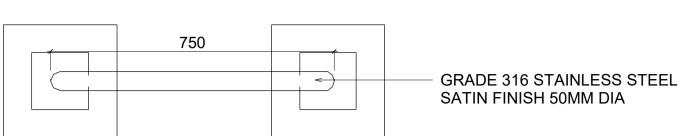

#### SHEFFIELD CYCLE STAND

#### DESCRIPTION

TYPE: SHEFFIELD CYCLE STAND FINISH: STAINLESS STEEL SIZES: 1000(H) X 1000(W) X 50(Ø)

BS - BIKE STAND ELEVATION

2 TYPICAL DETAIL - RECYCLING BIN, 2 COMPARTMENTS

1:20 @A1

**B1 - TIMBER BENCH** 