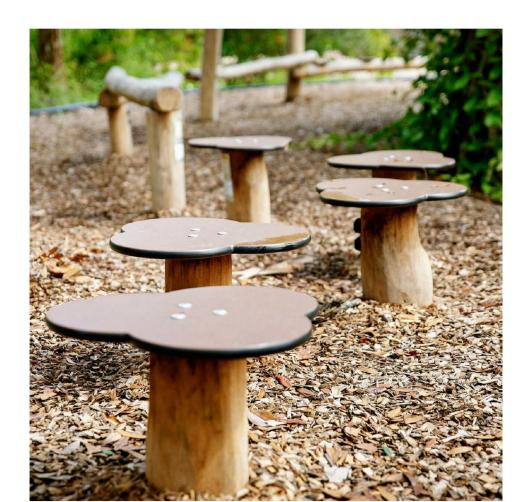

1:20 @A1

REFERENCE IMAGE

\*COORDINATION OF LOCATIONS IN ABEYANCE
\*ALL FOOTINGS TO LANDSCAPE
FURNITURE TO BE INCLUDED IN **BUILDER'S WORK** 

\*SUPPLIER: KOMPAN
\*PRODUCT NAME: WATERLILIES
BALANCE POST, 5 PCS
\*PRODUCT NUMBER: NRO820