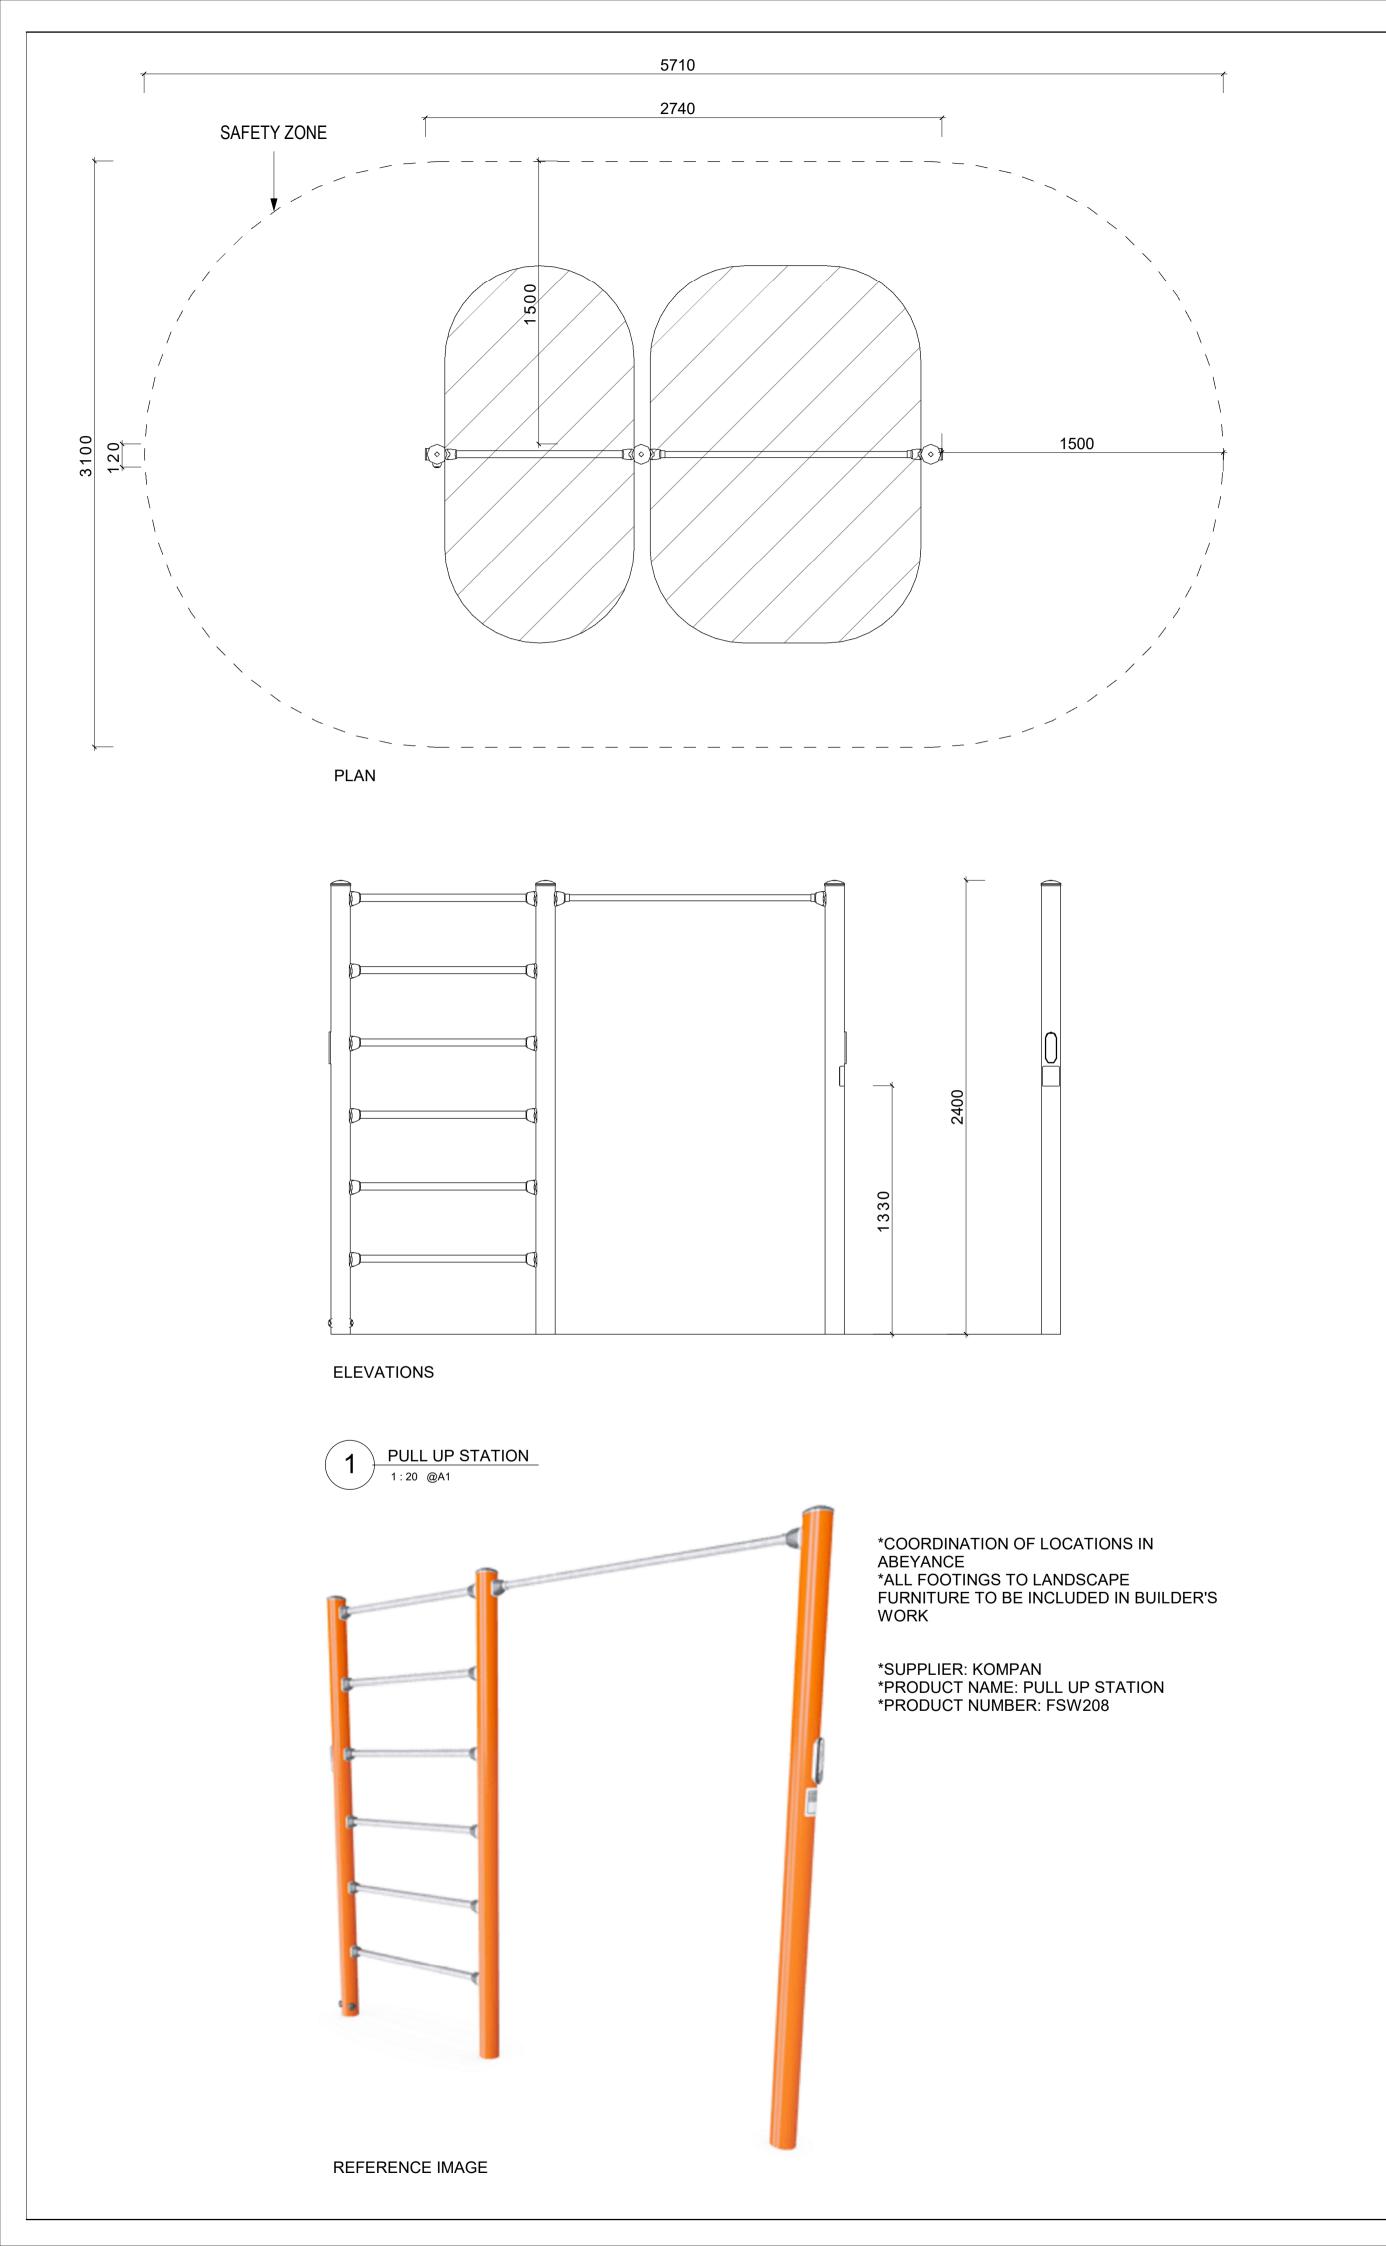

## **MDO ARCHITECTS**

JOB DESCRIPTION ADAMSTOWN BOULEVARD Project | ADAMSTOWN BOULEVARD - COMPLIANCE NO. 15.C.(iv) OUTDOOR EXERCISE EQUIPMENT - SHEET 1 OF 1

Architects 33 Rock Road, Williamstown, Blackrock, Co. Dublin Telephones: 2121 800 Fax: 2121 007 E mail: info@nmp.ie

1 : 20 @A1

03.2023

MARCH 2022

Drawn By KR

Checked By JM

CLIENT:

ADAMSTOWN STATION AND BOULEVARD LTD.

ARCHITECTS:

**MDO ARCHITECTS** 

**REVISIONS** 

Job No. 23A2A

Drawn By KR Checked By JM

Dwg No. L1-907-2 Scale 1 : 20 @A1

MARCH 2022

JOB DESCRIPTION

Site ADAMSTOWN BOULEVARD

Project ADAMSTOWN BOULEVARD - COMPLIANCE NO. 15.C.(iv) OUTDOOR EXERCISE EQUIPMENT - SHEET 2 OF 2

Telephones: 2121 800 Fax: 2121 007 E mail: info@nmp.ie

CLIENT:

ADAMSTOWN STATION AND BOULEVARD LTD.

ARCHITECTS: