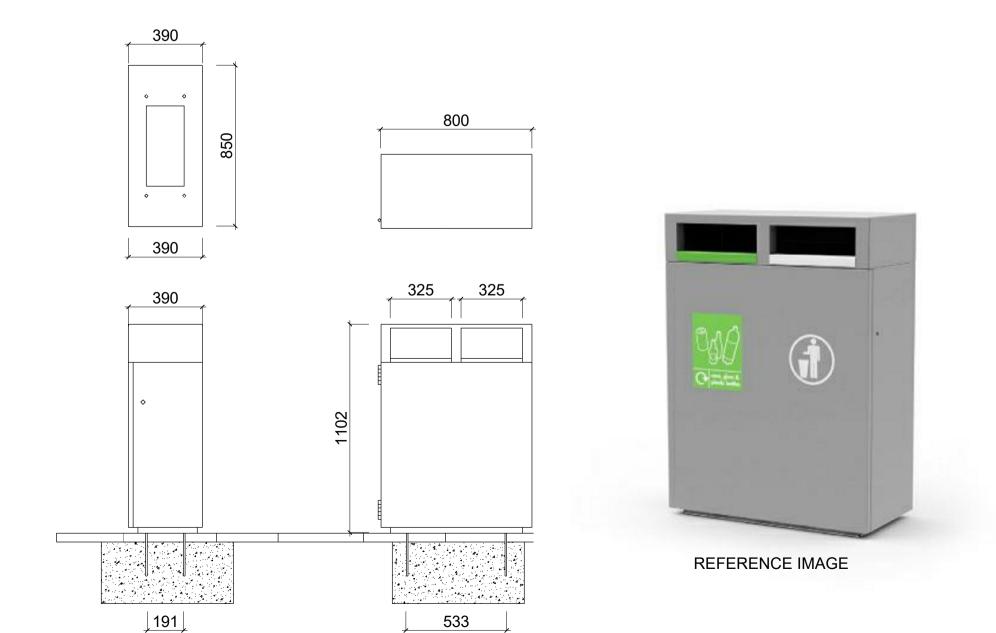

#### SHEFFIELD CYCLE STAND

#### DESCRIPTION

TYPE: SHEFFIELD CYCLE STAND FINISH: STAINLESS STEEL SIZES: 1000(H) X 1000(W) X 50(Ø)

BS - BIKE STAND ELEVATION

2 TYPICAL DETAIL - RECYCLING BIN, 2 COMPARTMENTS

1:20 @A1

**B1 - TIMBER BENCH** 