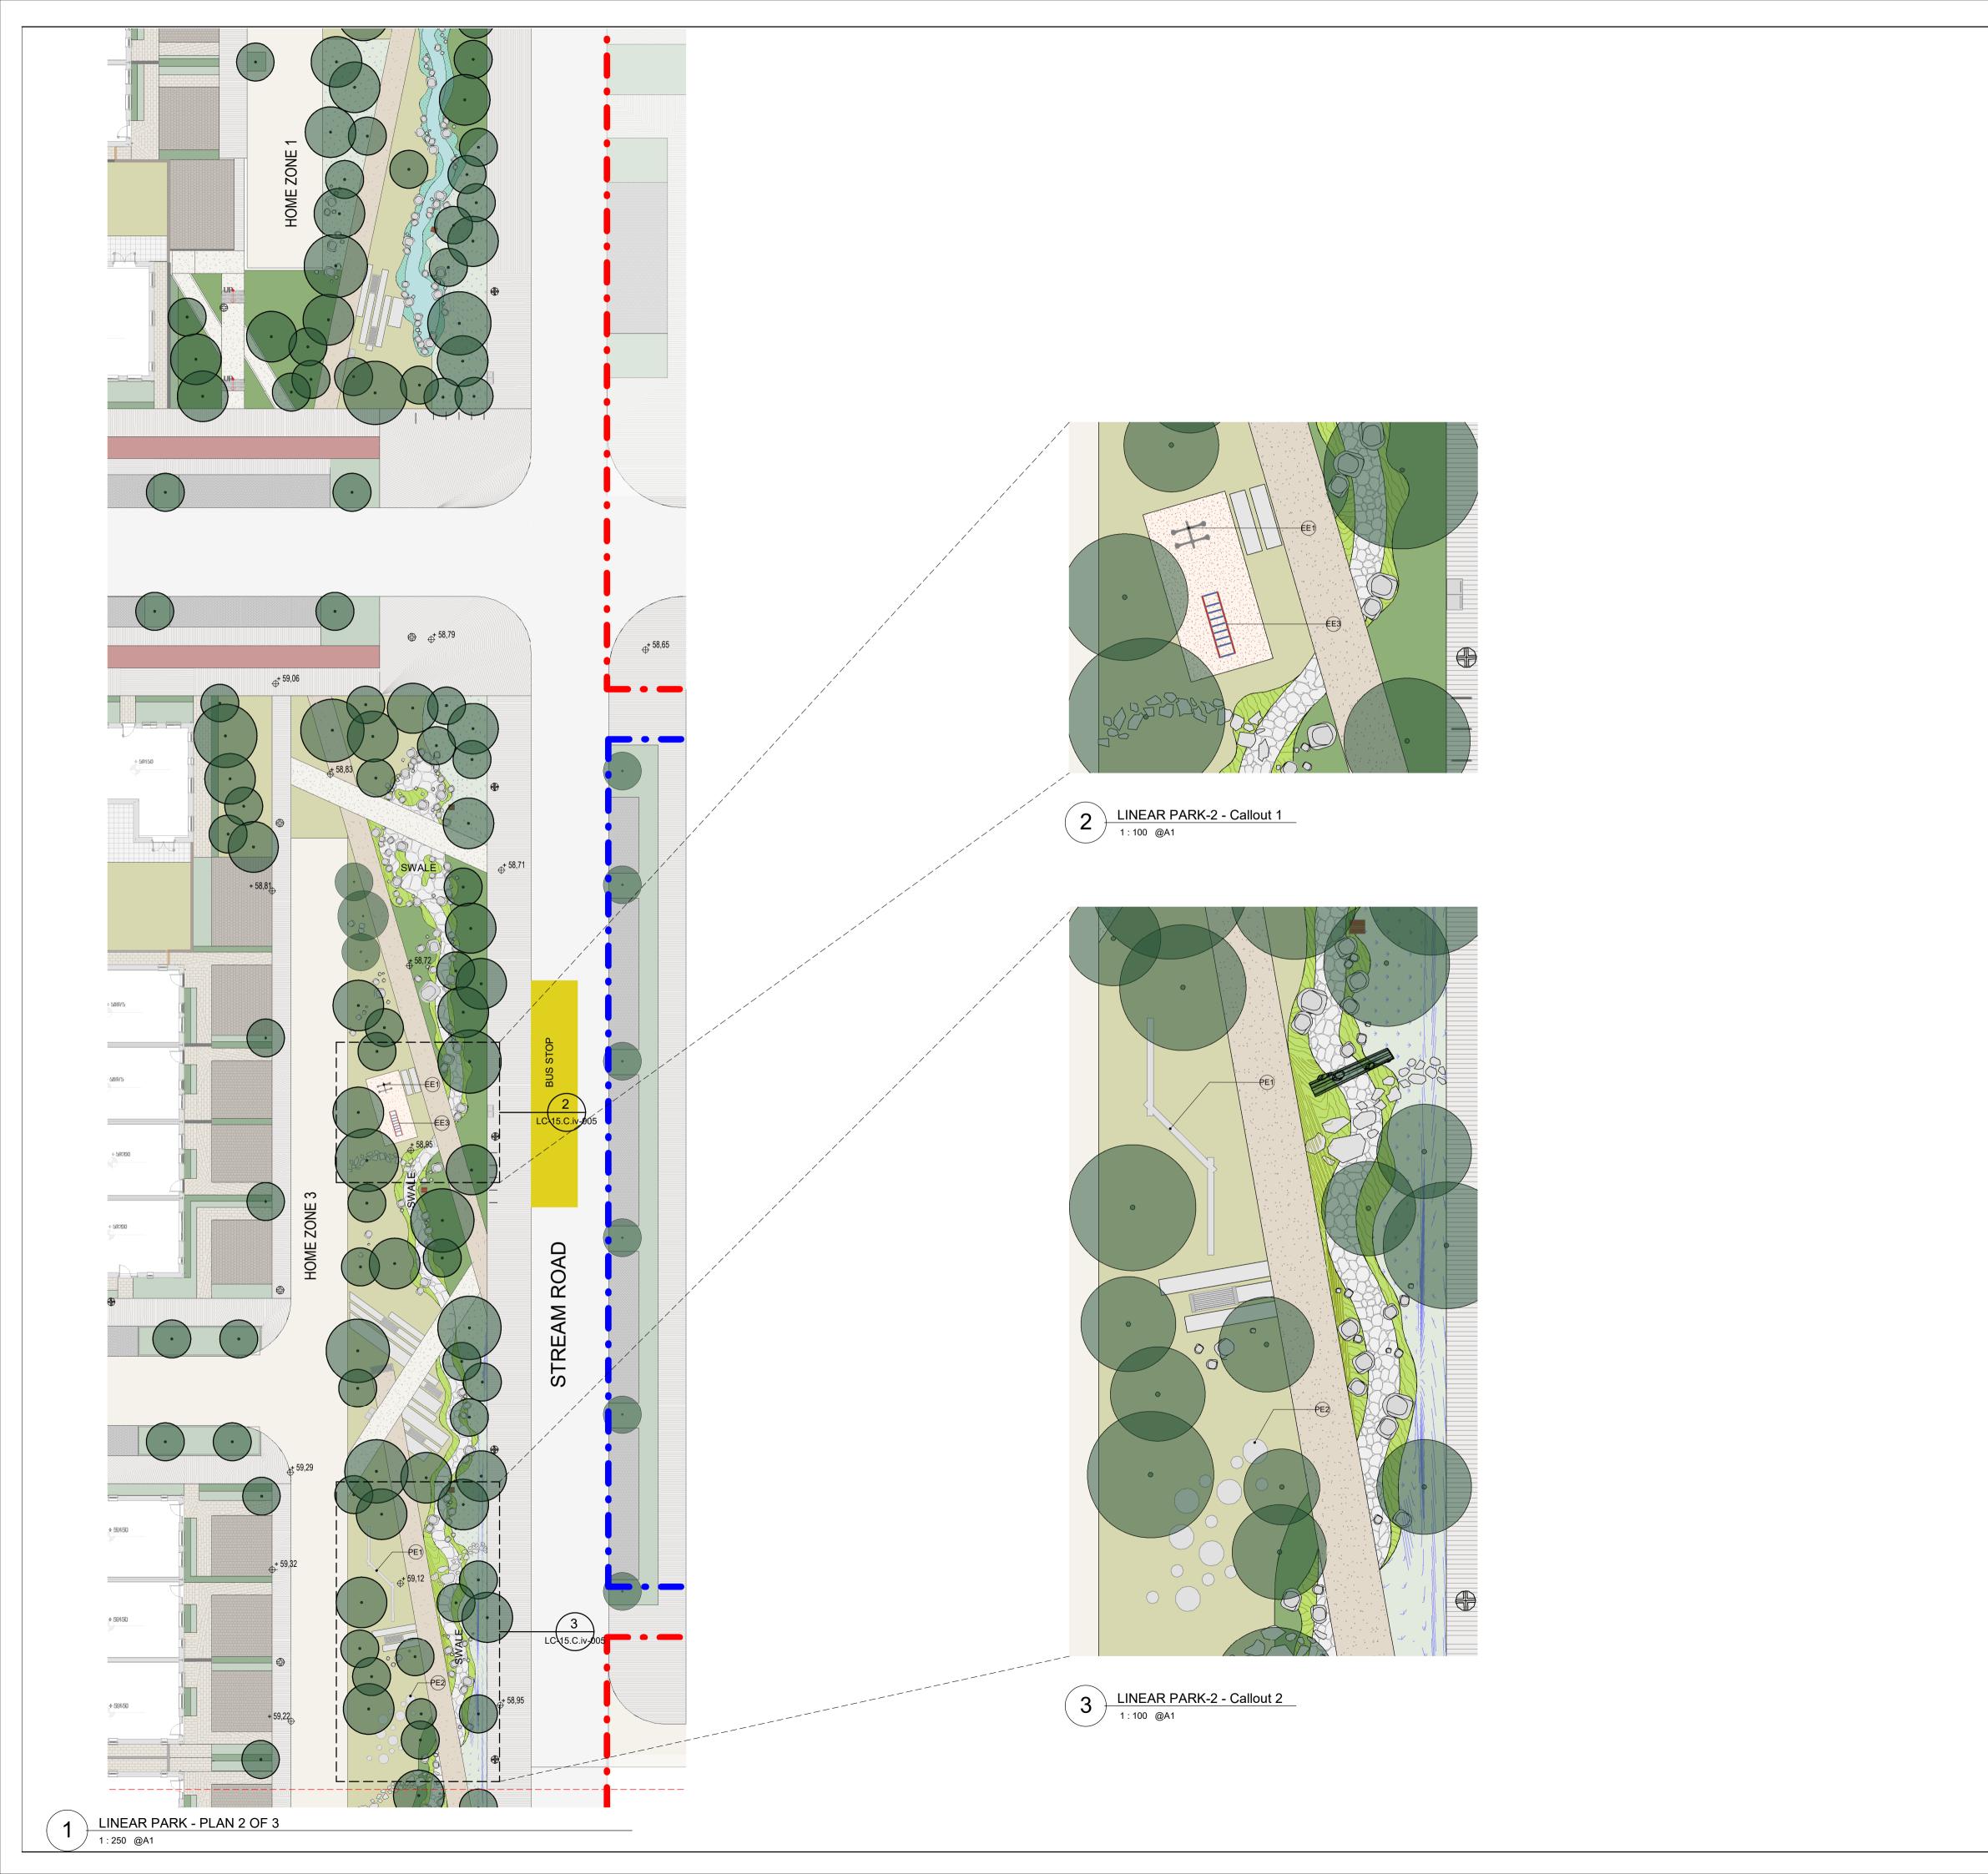

| GENERAL ARRANGEMENT |   |                           |    |              |
|---------------------|---|---------------------------|----|--------------|
|                     |   |                           |    |              |
| LC-15.C.iv-003      | - | POCKET PARK DETAIL PLAN   | A1 | 1:100        |
| LC-15.C.iv-004      | - | LINEAR PARK - PLAN 1 OF 3 | A1 | AS INDICATED |
| LC-15.C.iv-005      | - | LINEAR PARK - PLAN 2 OF 3 | A1 | AS INDICATED |
| LC-15.C.iv-006      | - | LINEAR PARK - PLAN 3 OF 3 | A1 | AS INDICATED |

PE1 - TRIPLE BALANCE BEAM - DWG. NO. L1-907-3 DETAIL 01

PE2 - TWATERLILIES BALANCE POST - DWG. NO. L1-907-4 DETAIL 01

PE3 - WATER SEESAW -DWG. NO. L1-907-4 DETAIL 02

C1 FOR COMPLIANCE 03.2023 **REVISIONS** 

Job No. 23A2A Drawn By KFR Dwg No. LC-15.C.iv-005 Checked By JM

As indicated @A1 Date JOB DESCRIPTION

ADAMSTOWN BOULEVARD

Project ADAMSTOWN BOULEVARD - COMPLIANCE NO. 15.C.(iv) LINEAR PARK - SHEET 2 OF 3