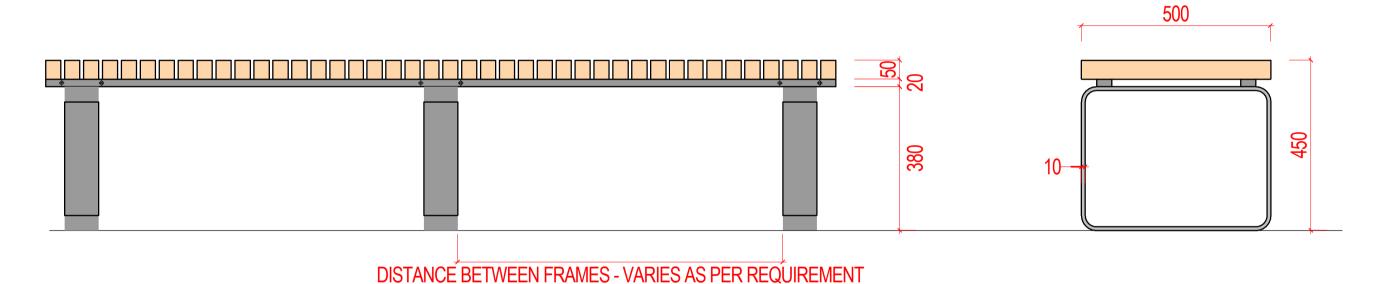

- TYPE : WOODY TIMBER BENCH WITH GLAVANIZED STEEL LEGS - SIZE: 1400 X 415 X 525 MM

- FINISH: THERMALLY MODIFIED WOOD AND GALVANIZED STEEL

LEGS TREATED WITH POWDER COATING

- SUPPLIER: MMCITE

PLAN

#### **ELEVATIONS**

SECTION

DETAIL

3 B1 - WOODY TIMBER BENCH

REFERENCE IMAGE

NOTE: THIS IMAGE DOESN'T INDICATE THE ACTUAL BENCH IN DETAIL DRAWING. IT IS JUST A REPRESENTIVE IMAGE

ALL DIMENSIONS TO BE CHECKED ON SITE NO DIMENSIONS TO BE SCALED FROM THIS DRAWING THIS DRAWING IS TO BE READ IN CONJUNCTION WITH THIS DRAWING IS TO BE READ IN CONJUNCTION WITH RELEVANT CONSULTANTS DRAWINGS NO PART OF THIS DOCUMENT MAY BE RE-PRODUCED OR TRANSMITTED IN ANY FORM OR STORED IN ANY RETRIEVAL SYSTEM OF ANY NATURE WITHOUT THE WRITTEN PERMISSION OF THE LANDSCAPE ARCHITECT AS COPYRIGHT HOLDER EXCEPT AS AGREED FOR USE ON THE PROJECT FOR WHICH THE DOCUMENT WAS ORIGINALLY ISSUED.