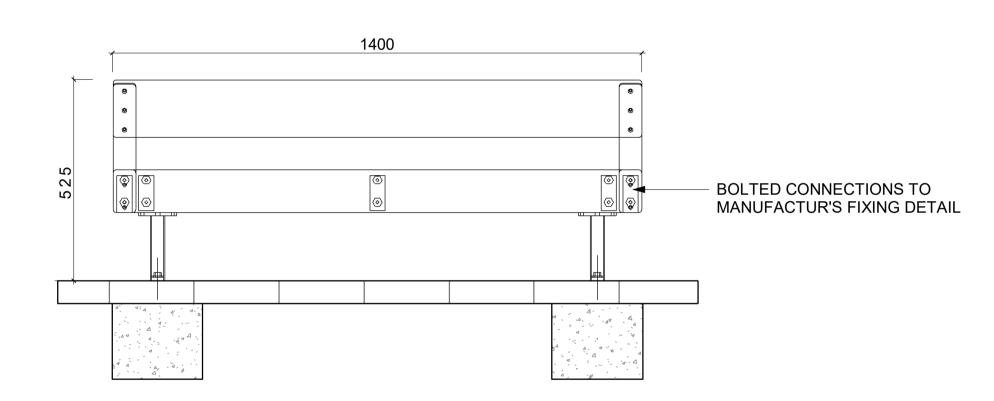

- TYPE : WOODY TIMBER BENCH WITH GLAVANIZED STEEL LEGS - SIZE: 1400 X 415 X 525 MM

- FINISH: THERMALLY MODIFIED WOOD AND GALVANIZED STEEL

LEGS TREATED WITH POWDER COATING

- SUPPLIER: MMCITE

PLAN

#### **ELEVATIONS**

SECTION

DETAIL

3 B1 - WOODY TIMBER BENCH

REFERENCE IMAGE

NOTE: THIS IMAGE DOESN'T INDICATE THE ACTUAL BENCH IN DETAIL DRAWING. IT IS JUST A REPRESENTIVE IMAGE

ALL DIMENSIONS TO BE CHECKED ON SITE NO DIMENSIONS TO BE SCALED FROM THIS DRAWING THIS DRAWING IS TO BE READ IN CONJUNCTION WITH THIS DRAWING IS TO BE READ IN CONJUNCTION WITH RELEVANT CONSULTANTS DRAWINGS NO PART OF THIS DOCUMENT MAY BE RE-PRODUCED OR TRANSMITTED IN ANY FORM OR STORED IN ANY RETRIEVAL SYSTEM OF ANY NATURE WITHOUT THE WRITTEN PERMISSION OF THE LANDSCAPE ARCHITECT AS COPYRIGHT HOLDER EXCEPT AS AGREED FOR USE ON THE PROJECT FOR WHICH THE DOCUMENT WAS ORIGINALLY ISSUED.