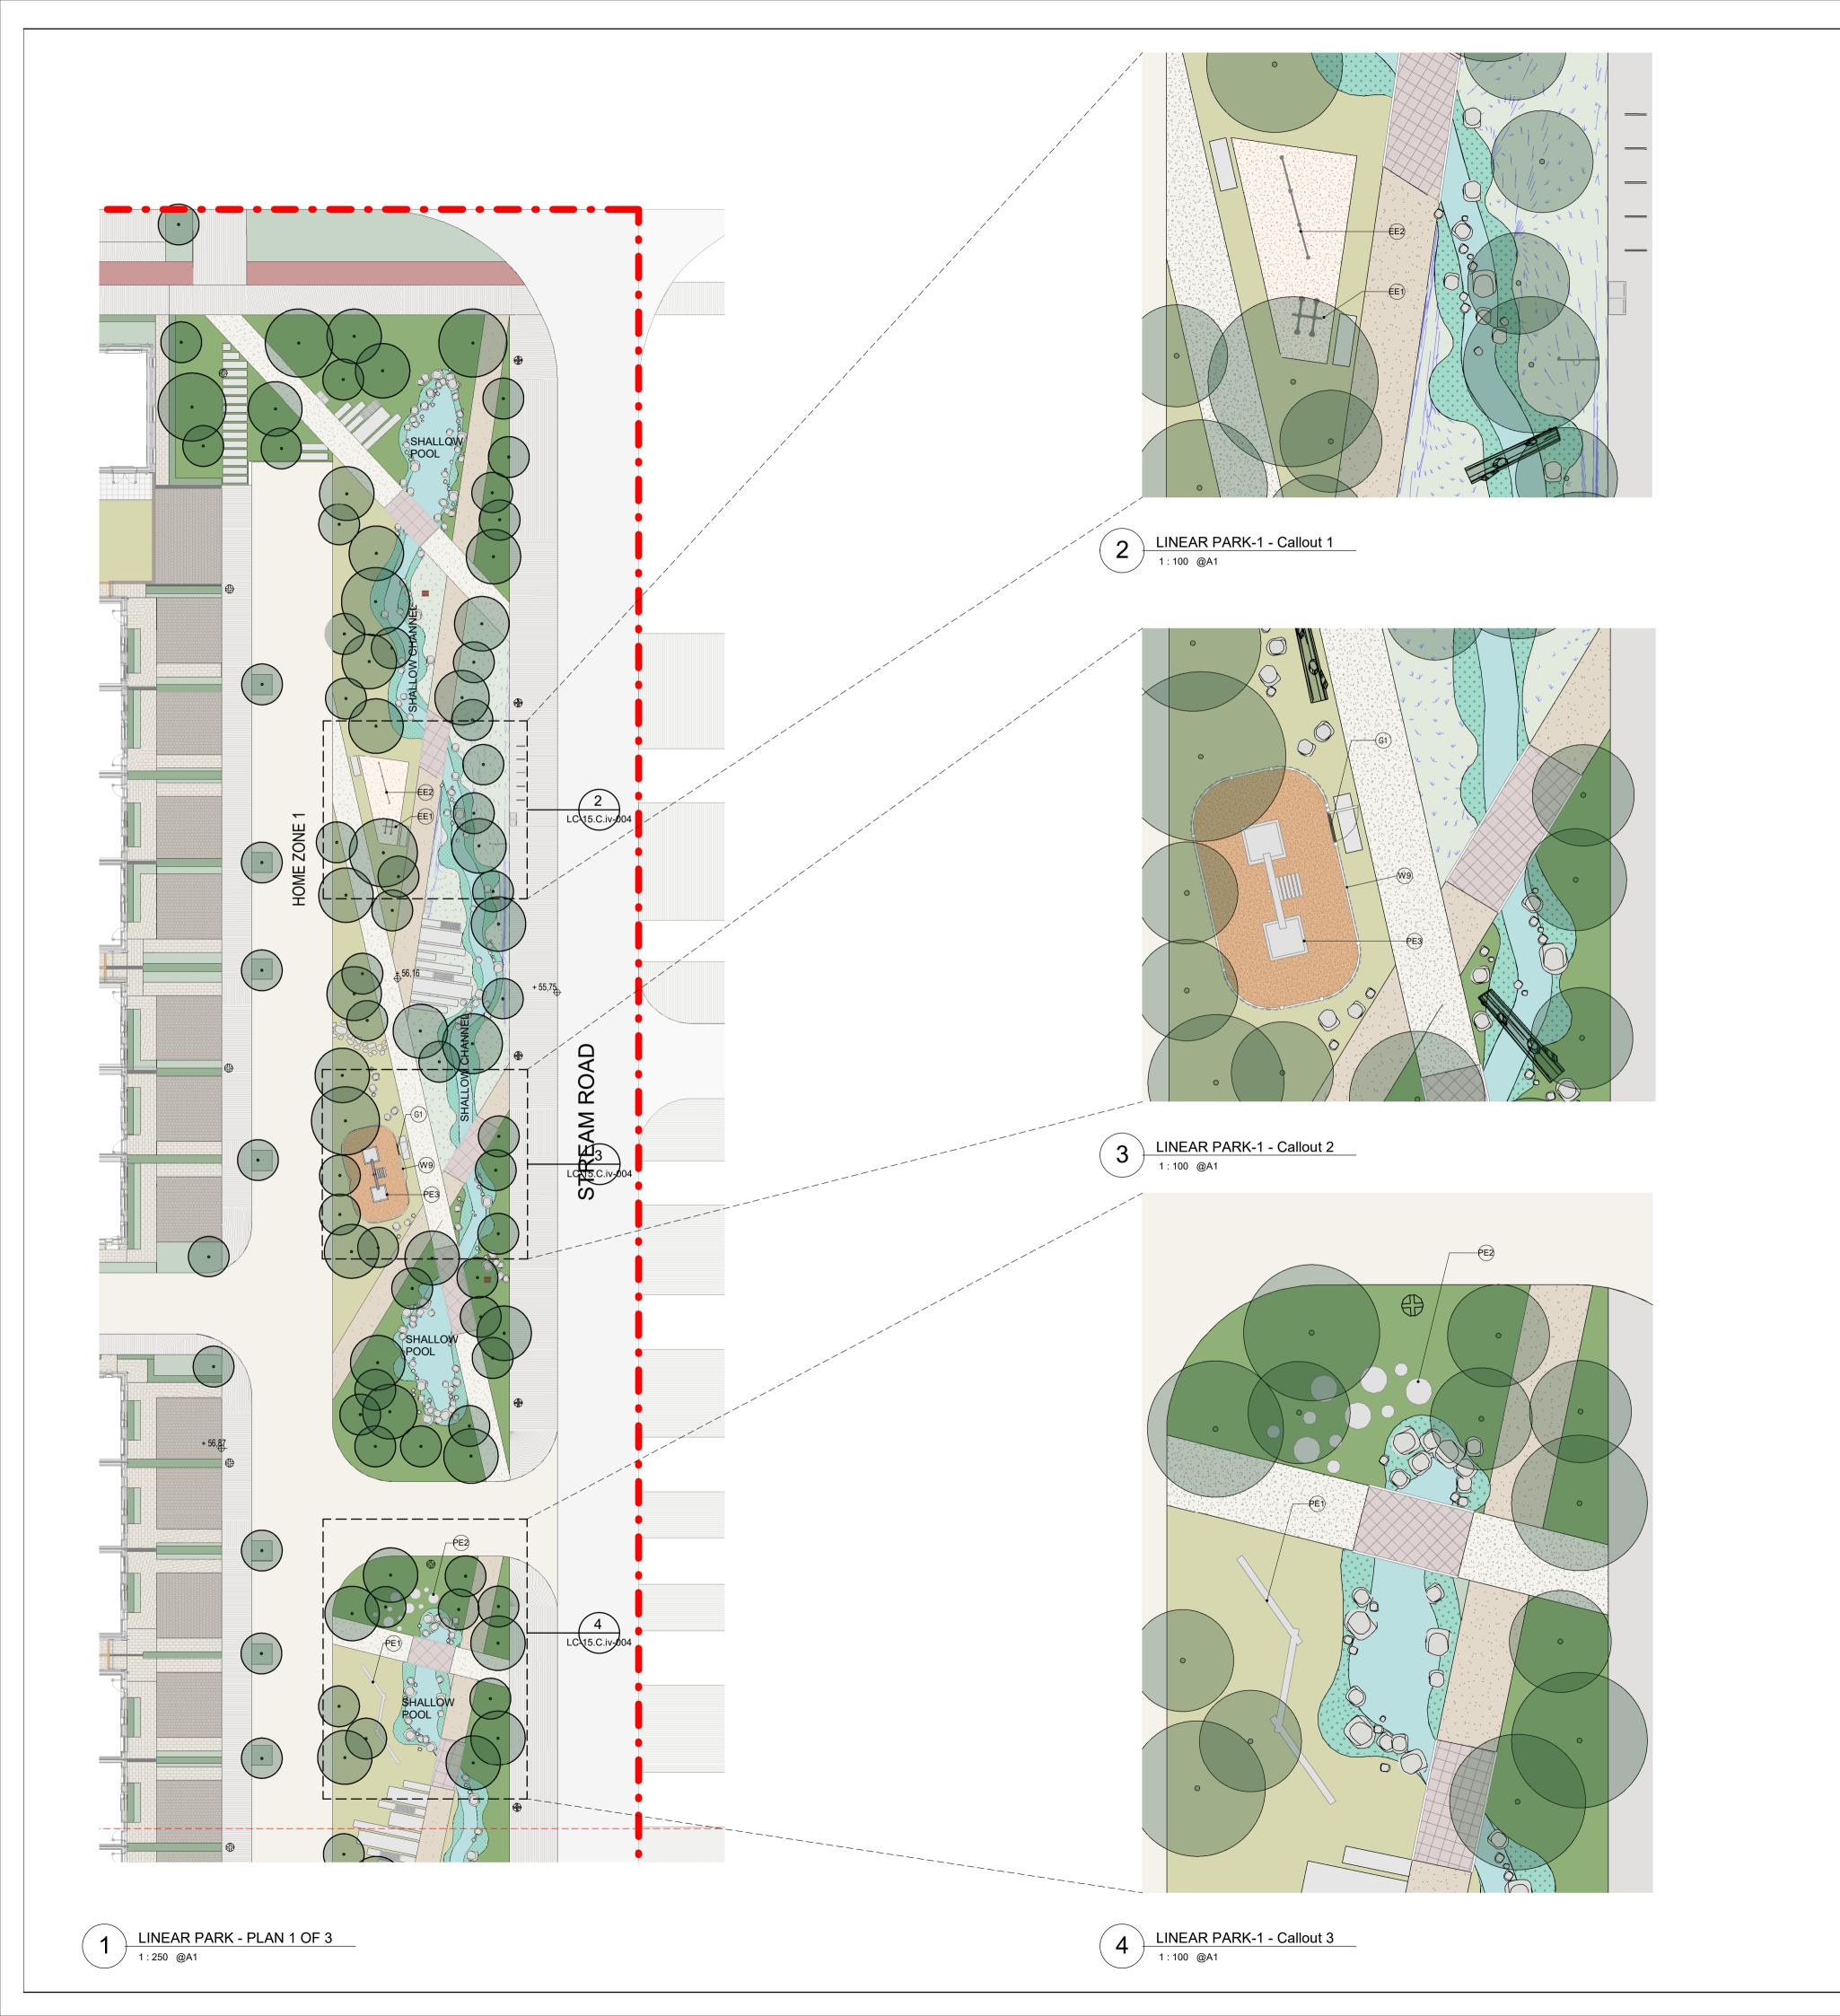

| GENERAL ARRANGEMENT |   |                           |    |              |
|---------------------|---|---------------------------|----|--------------|
|                     |   |                           |    |              |
| LC-15.C.iv-003      | - | POCKET PARK DETAIL PLAN   | A1 | 1:100        |
| LC-15.C.iv-004      | - | LINEAR PARK - PLAN 1 OF 3 | A1 | AS INDICATED |
| LC-15.C.iv-005      | - | LINEAR PARK - PLAN 2 OF 3 | A1 | AS INDICATED |
| LC-15.C.iv-006      | - | LINEAR PARK - PLAN 3 OF 3 | A1 | AS INDICATED |

\* SUBJECT TO SAMPLE PANEL APPROVAL

C1 FOR COMPLIANCE 03.2023 **REVISIONS** 

Job No. 23A2A

Drawn By KFR

Dwg No. LC-15.C.iv-004 Checked By JM Scale As indicated @A1 Date

JOB DESCRIPTION

ADAMSTOWN BOULEVARD

Project ADAMSTOWN BOULEVARD - COMPLIANCE NO. 15.C.(iv)

LINEAR PARK - SHEET 1 OF 3

CLIENT:

ADAMSTOWN STATION AND BOULEVARD LTD.

ARCHITECTS: