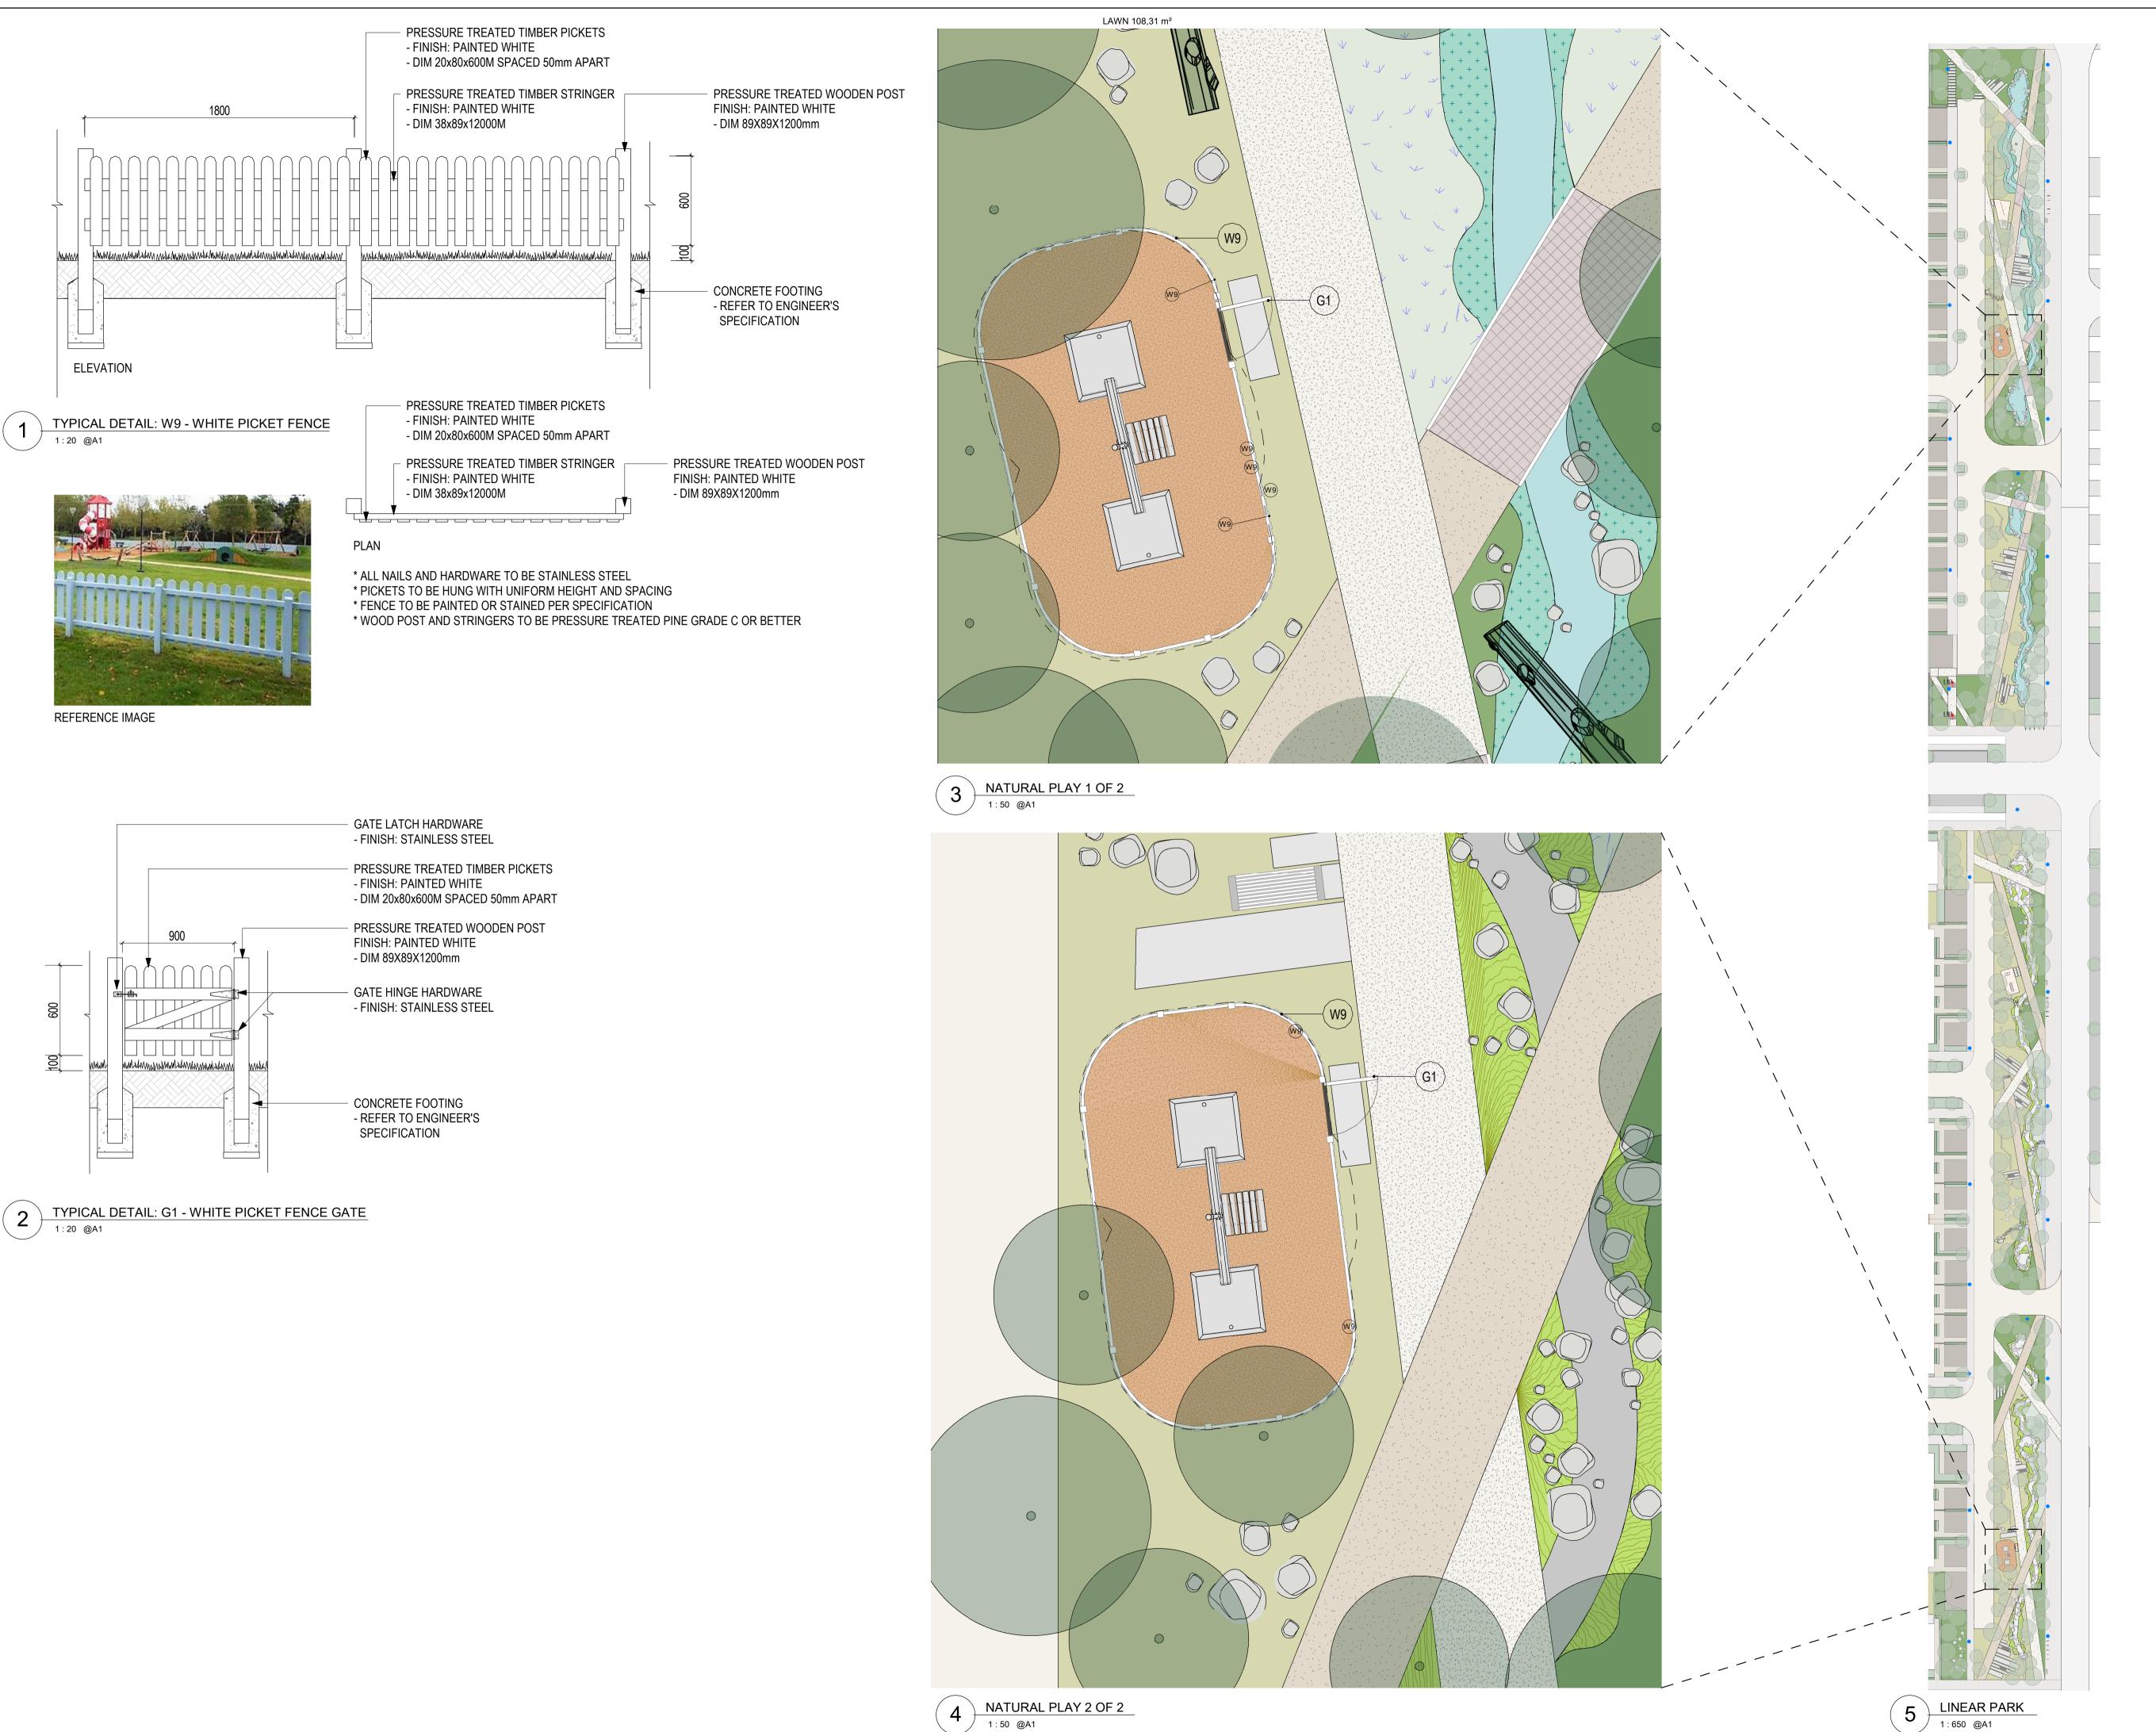

BS1 - SHEFFIELD BIKE STAND - DWG. NO. L1-904-1 DETAIL 01

PROPOSED TREE
- REFER TO SOFT
LANDSCAPE TREES DWG.
L1-602

EXISTING TREE TO BE RETAINED - REFER TO SOFT LANDSCAPE TREES DWG. L1-602

W9 - WHITE PICKET FENCE - DWG. NO. L1-907-5 DETAIL 01

W9 - WHITE PICKET FENCE - DWG. NO. L1-907-5 DETAIL 01

P8\* - EXPOSED AGGREGATE CONCRETE (DARK BUFF) - DWG. NO. L1-901-4 DETAILS 08, 07 \* SUBJECT TO SAMPLE PANEL APPROVAL SHALLOW POOL / CHANNEL SWALE

P9 - SOFT POUR SURFACE -DWG. NO. L1-901-5 DETAIL 09 P10 - PRECAST MODULAR PAVING SLABS - DWG. NO. L1-901-5 DETAIL 10 NATURAL PLAY - SAND PIT

ALL DIMENSIONS TO BE CHECKED ON SITE
NO DIMENSIONS TO BE SCALED FROM THIS DRAWING
THIS DRAWING IS TO BE READ IN CONJUNCTION WITH
RELEVANT CONSULTANTS DRAWINGS
NO PART OF THIS DOCUMENT MAY BE RE-PRODUCED OR
TRANSMITTED IN ANY FORM OR STORED IN ANY RETRIEVAL
SYSTEM OF ANY NATURE WITHOUT THE WRITTEN PERMISSION
OF THE LANDSCAPE ARCHITECT AS COPYRIGHT HOLDER EXCEPT
AS AGREED FOR USE ON THE PROJECT FOR WHICH THE
DOCUMENT WAS ORIGINALLY ISSUED.
FOR DRAWING INDEX, GENERAL NOTES, REFER TO
DWG L1-001 CLIENT: ADAMSTOWN STATION AND BOULEVARD LTD. ARCHITECTS: **MDO ARCHITECTS** SITE BOUNDARY AREA SUBJECT OF FUTURE OUTLINE PERMISSION P1 - CAST INSITU CONCRETE TO FOOTPATH -DWG. NO. L1-901-1 DETAIL LAWN PLANTING - REFER TO SOFT LANDSCAPE SERIES L1-600 P2 - COLOURED ASPHALT TO CYCLE PATH - DWG. NO. L1-901-1 DETAIL 02 SHRUB PLANTING - REFER TO SOFT LANDSCAPE SERIES L1-600 SHRUB PLANTING - REFER TO SOFT LANDSCAPE SERIES L1-600 P3 - BLOCK PAVING TO ON-STREET PARKING - DWG. NO. L1-901-2 DETAIL 03 P4 - BLOCK PAVING W/ SILVER EDGE TO OFF-STREET PARKING - DWG. L1-901-2 DETAIL 04 WOODLAWN PLANTING - REFER TO SOFT LANDSCAPE SERIES L1-600 P5 - BLOCK PAVING TO DEFENSIBLE SPACE - DWG. NO. L1-901-3 DETAIL 05 WILDFLOWER PLANTING - REFER TO SOFT LANDSCAPE SERIES L1-600 EMERGENT AQUATIC PLANTING - REFER TO SOFT LANDSCAPE SERIES L1-600 P6 - FLAG PAVING TO PRIVATE AMENITY SPACE -DWG. NO. L1-901-3 DETAIL 06 P7\* - EXPOSED AGGREGATE CONCRETE PAVING (LIGHT BUFF) MEADOW GRASS - REFER TO SOFT LANDSCAPE SERIES L1-600 P8\* - EXPOSED AGGREGATE CONCRETE (DARK BUFF) - DWG. NO. L1-901-4 DETAILS 08, 07 \* SUBJECT TO SAMPLE PANEL APPROVAL SHALLOW POOL / CHANNEL SWALE P9 - SOFT POUR SURFACE -DWG. NO. L1-901-5 DETAIL 09 P10 - PRECAST MODULAR PAVING SLABS - DWG. NO. L1-901-5 DETAIL 10 NATURAL PLAY - SAND PIT P11 - HIGH FRICTION
SURFACE TO SIDE STREET &
HOME ZONE - DWG. NO.
L1-901-6 DETAIL 11 B1 - TIMBER BENCH -DWG. NO. L1-904-1 DETAIL 03 P12 - HOT ROLLED ASPHALT TO ROAD - DWG. NO. L1-901-6 DETAIL 11 LB1 - TWO COMPARTMENT S45 RECYCLING BIN - DWG. NO. L1-904-1 DETAIL 02 BS1 - SHEFFIELD BIKE STAND - DWG. NO. L1-904-1 DETAIL 01 BR1 - PREFABRICATED CONCRETE BRIDGE - DWG. L1-903 DETAIL 01 STEPPING STONES PROPOSED BUS STOP NARURAL PLAY BOULDERS EE1 - PARALLEL BARS - DWG. NO. L1-907-1 DETAIL 01 PROPOSED TREE - REFER TO SOFT LANDSCAPE TREES DWG. L1-602 EE2 - PUSH UP BARS - DWG NO. L1-907-1 DETAIL 02 EXISTING TREE TO BE RETAINED - REFER TO SOFT LANDSCAPE TREES DWG. L1-602 PE1 - TRIPLE BALANCE BEAM - DWG. NO. L1-907-3 DETAIL 01 LIGHT POLE
- REFER TO ENGINEER'S
SPECIFICATION W9 - WHITE PICKET FENCE - DWG. NO. L1-907-5 DETAIL 01 PE2 - TWATERLILIES BALANCE POST - DWG. NO. L1-907-4 DETAIL 01 PE3 - WATER SEESAW -DWG. NO. L1-907-4 DETAIL 02 \* SUBJECT TO SAMPLE PANEL APPROVAL