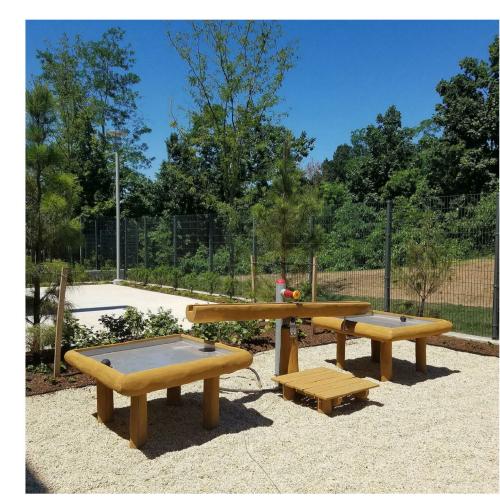

**ELEVATIONS** 

REFERENCE IMAGE

\*COORDINATION OF LOCATIONS IN ABEYANCE
\*ALL FOOTINGS TO LANDSCAPE FURNITURE TO BE INCLUDED IN BUILDER'S WORK

\*SUPPLIER: KOMPAN \*PRODUCT NAME: WATER SEESAW WITH 2 SPLASH TABLES \*PRODUCT NUMBER: NRO509