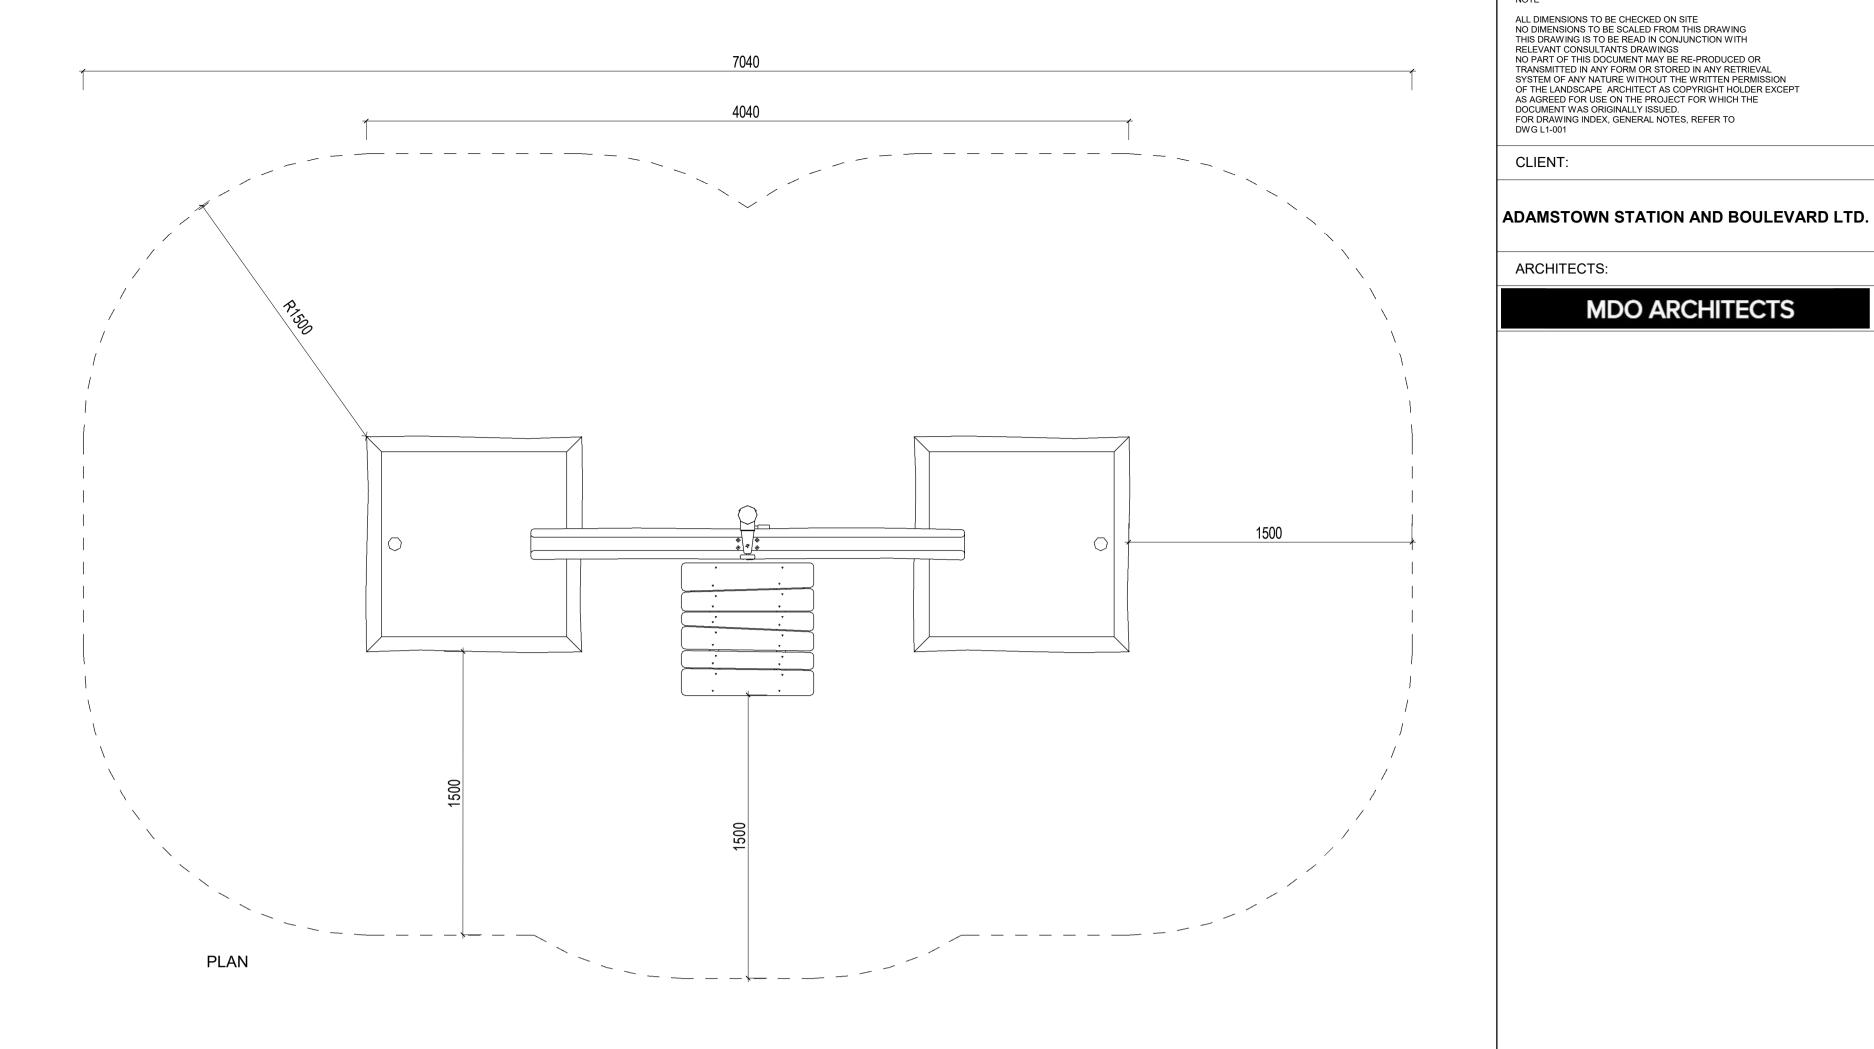

EE2 - PUSH UP BARS - DWG NO. L1-907-1 DETAIL 02

PE1 - TRIPLE BALANCE BEAM - DWG. NO. L1-907-3 DETAIL 01

PE2 - TWATERLILIES BALANCE POST - DWG. NO. L1-907-4 DETAIL 01

PE3 - WATER SEESAW -DWG. NO. L1-907-4 DETAIL 02

PE1 - TRIPLE BALANCE BEAM - DWG. NO. L1-907-3 DETAIL 01

PE2 - TWATERLILIES BALANCE POST - DWG. NO. L1-907-4 DETAIL 01

PE3 - WATER SEESAW -DWG. NO. L1-907-4 DETAIL 02

C1 FOR COMPLIANCE 03.2023 **REVISIONS** 