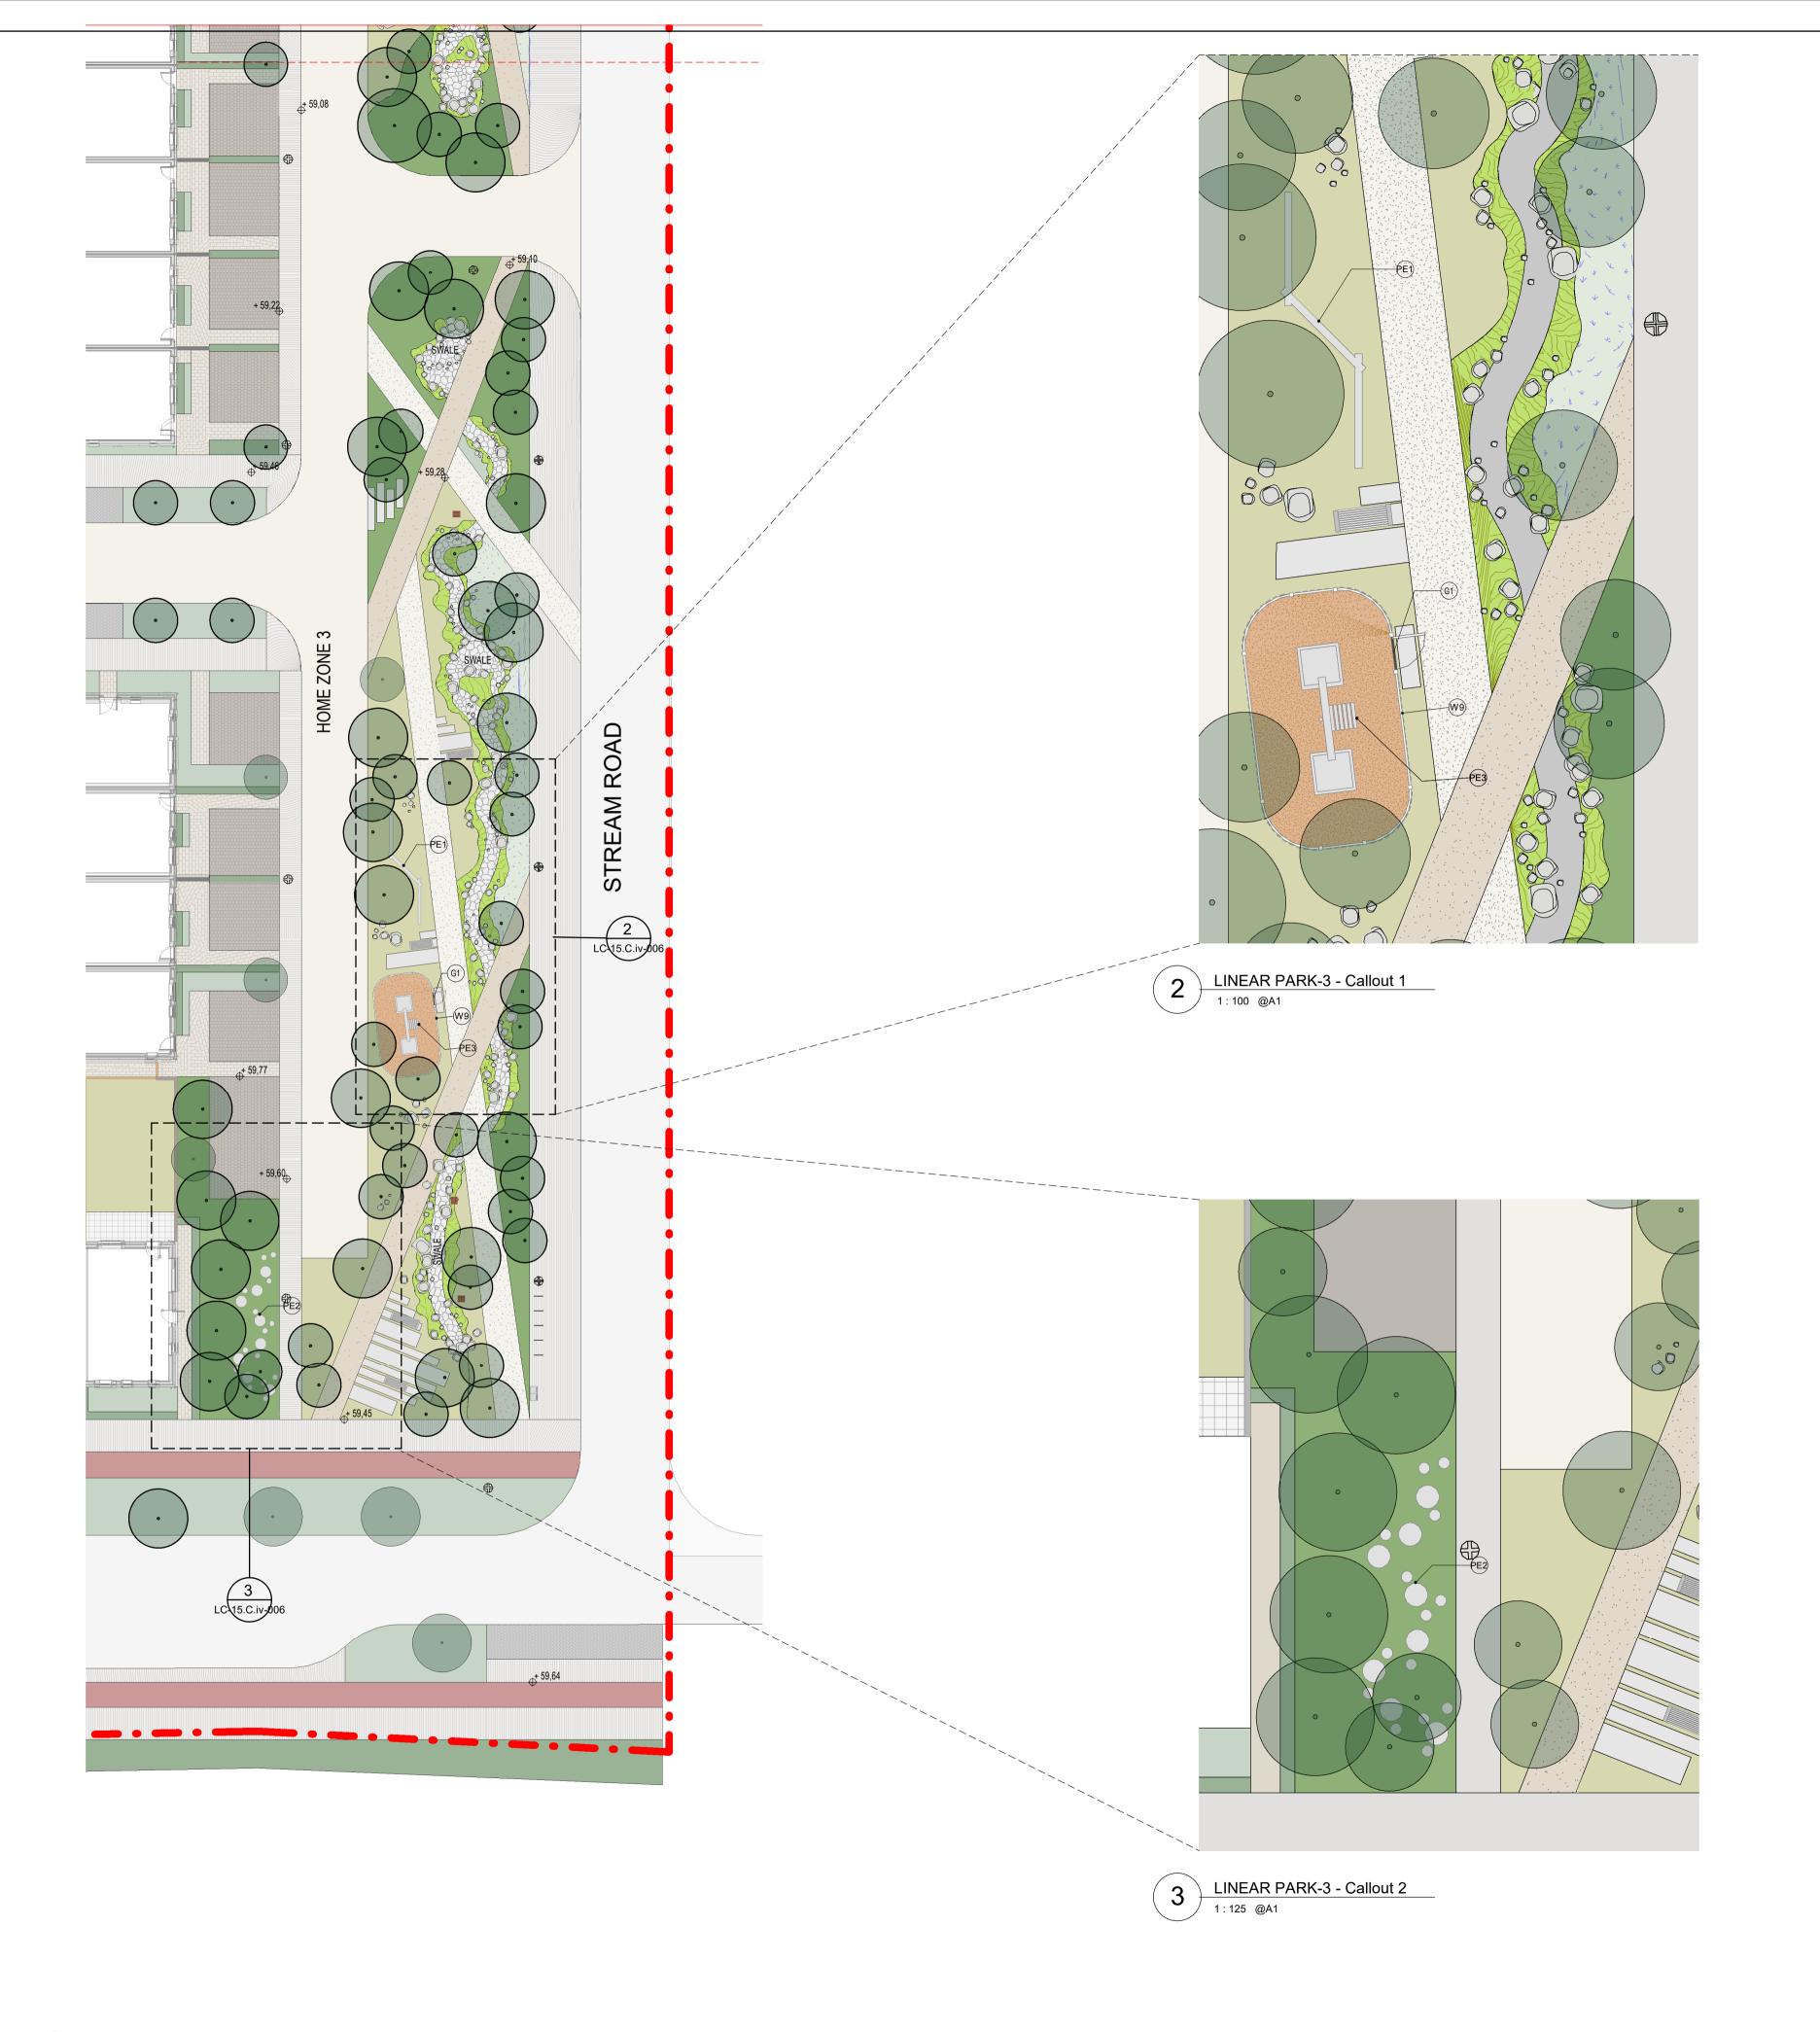

| GENERAL ARRANGEMENT |   |                           |    |              |
|---------------------|---|---------------------------|----|--------------|
|                     |   |                           |    |              |
| LC-15.C.iv-003      | - | POCKET PARK DETAIL PLAN   | A1 | 1:100        |
| LC-15.C.iv-004      | - | LINEAR PARK - PLAN 1 OF 3 | A1 | AS INDICATED |
| LC-15.C.iv-005      | - | LINEAR PARK - PLAN 2 OF 3 | A1 | AS INDICATED |
| LC-15.C.iv-006      | - | LINEAR PARK - PLAN 3 OF 3 | A1 | AS INDICATED |

C1 FOR COMPLIANCE **REVISIONS** Job No. 23A2A Drawn By KFR

Dwg No. LC-15.C.iv-006 Checked By JM As indicated @A1 Date

JOB DESCRIPTION

ADAMSTOWN BOULEVARD

Project ADAMSTOWN BOULEVARD - COMPLIANCE NO. 15.C.(iv)

LINEAR PARK - SHEET 3 OF 3

Architects 33 Rock Road, Williamstown, Blackrock, Co. Dublin Telephones: 2121 800 Fax: 2121 007 E mail: info@nmp.ie

LINEAR PARK - PLAN 3 OF 3 1:250 @A1

REFERENCE IMAGE

PLAN