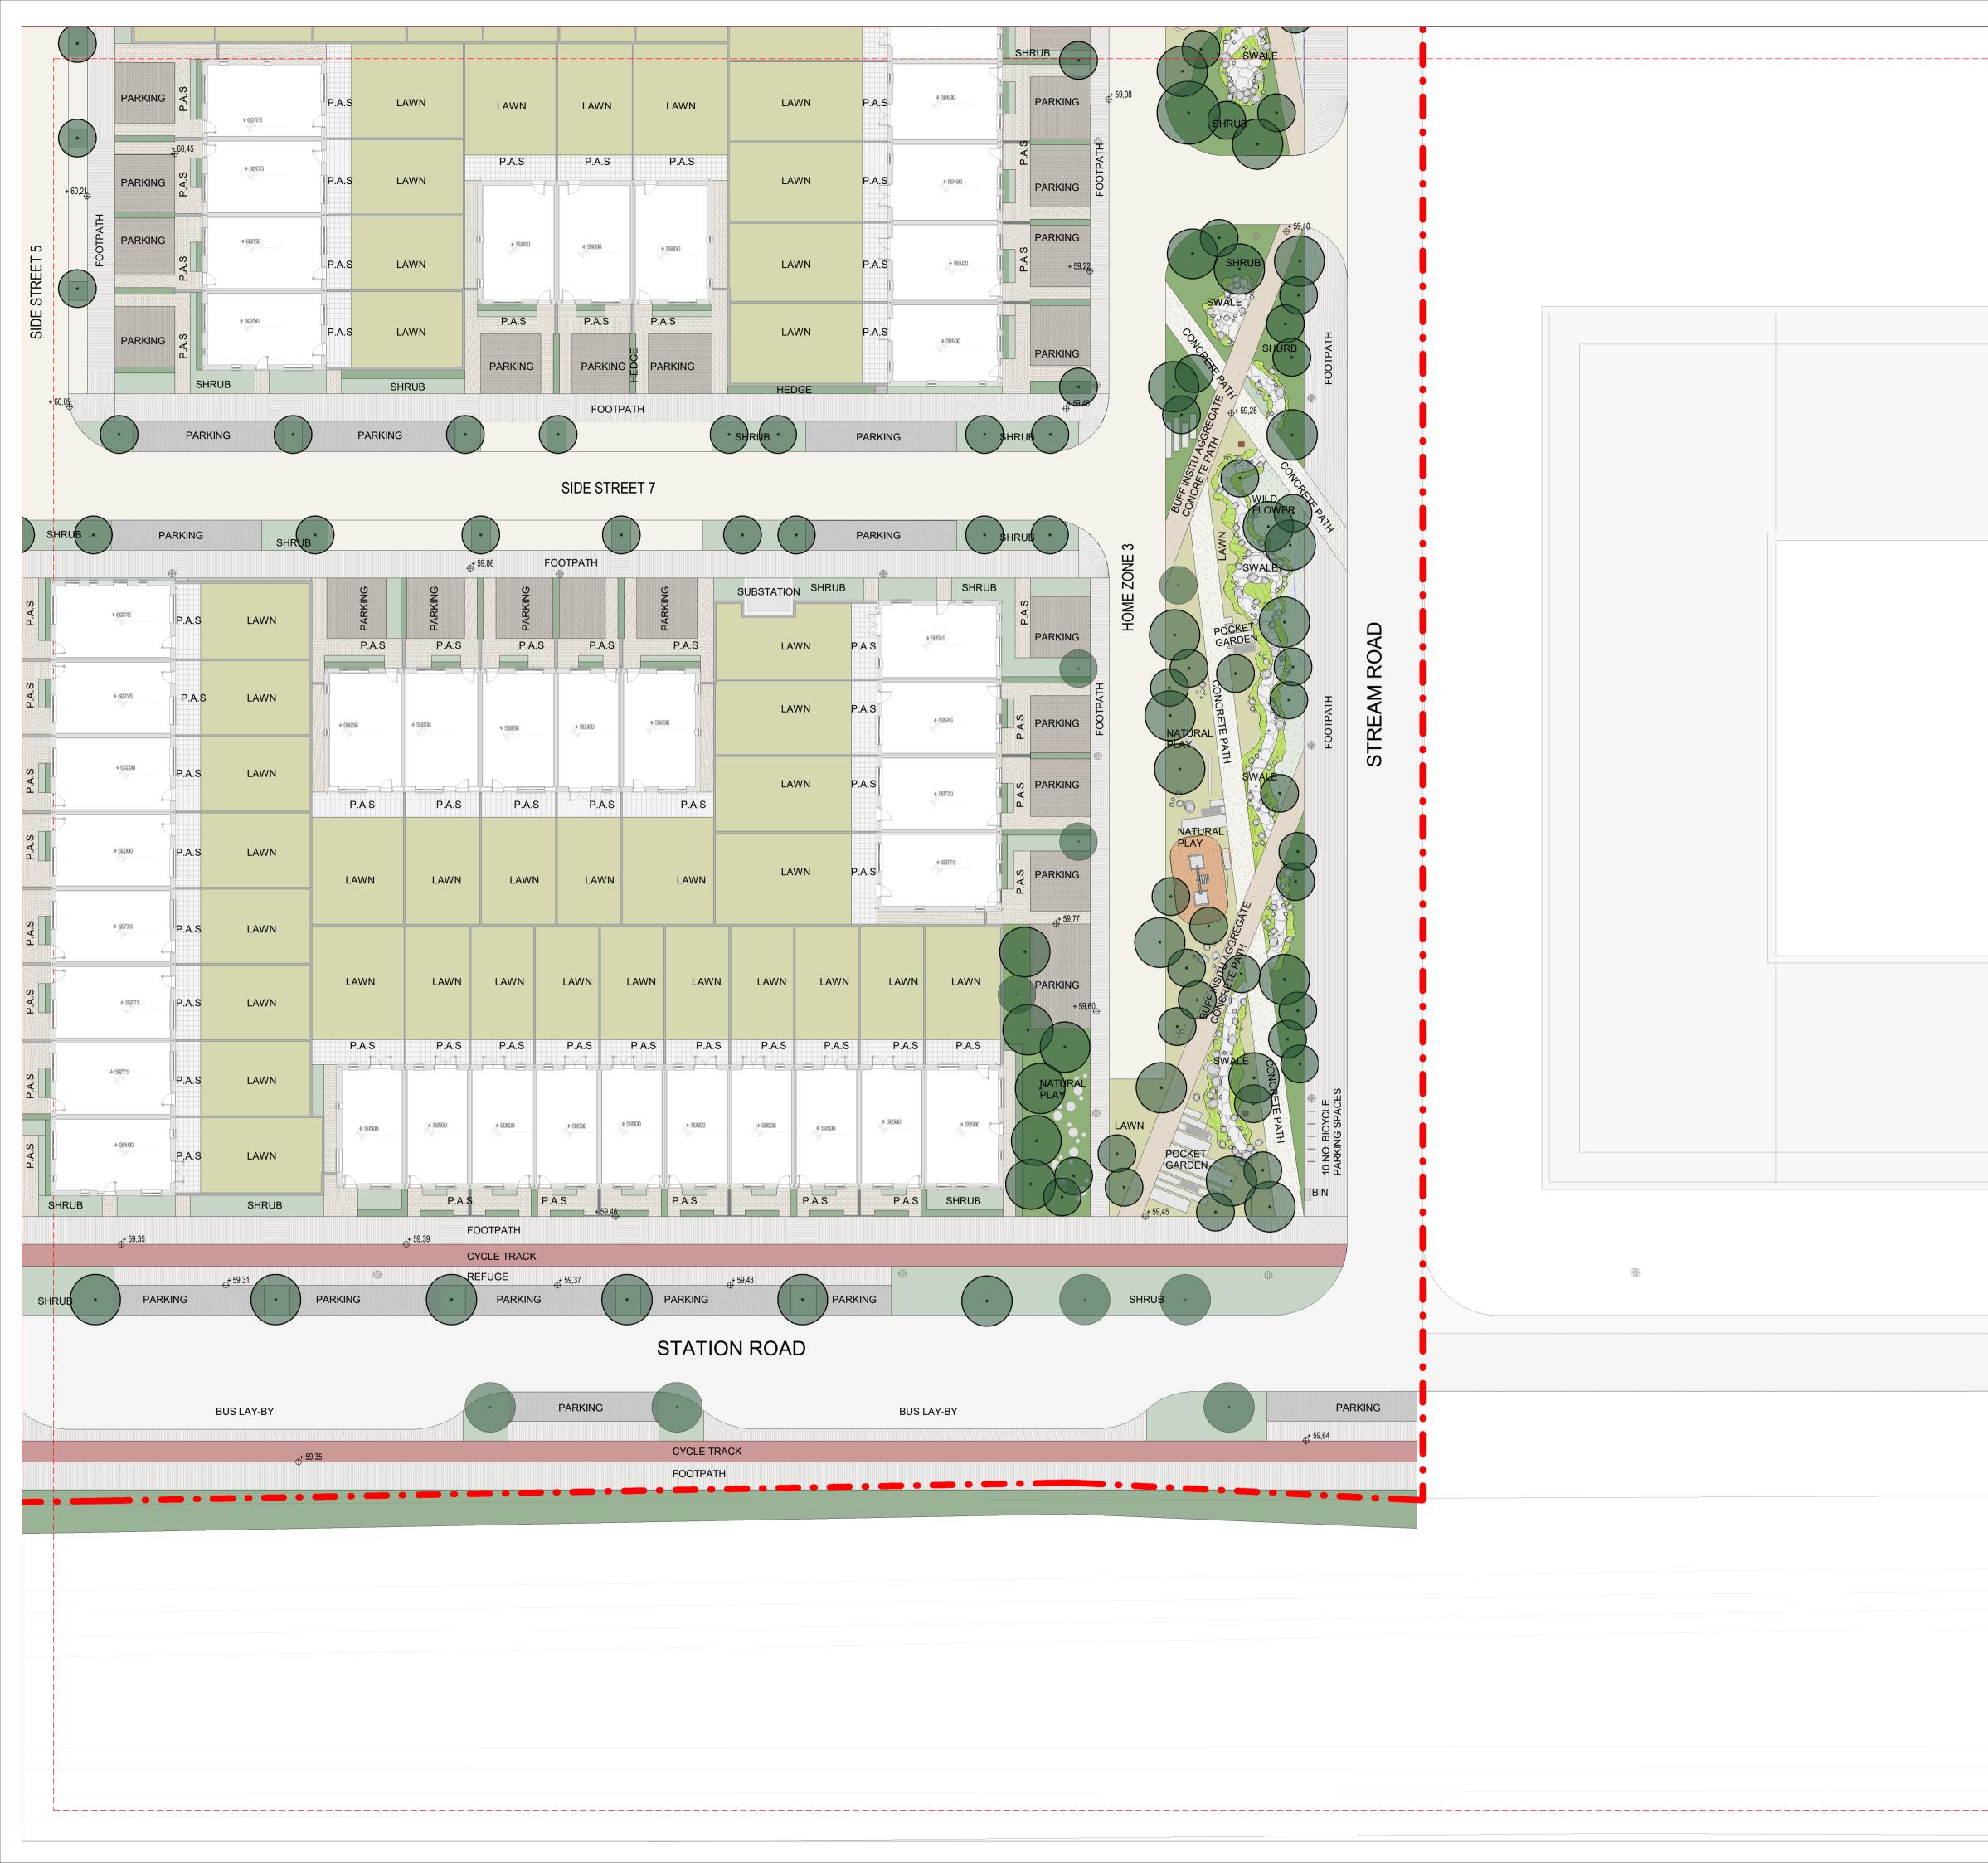

ADAMSTOWN WAY

| NOTE         ALL DIMENSIONS TO BE CHECKED ON SITE         NO DIMENSIONS TO BE SCALED FROM THIS DRAWING         THIS DRAWING IS TO BE READ IN CONJUNCTION WITH         RELEVANT CONSULTANTS DRAWINGS         NO PART OF THIS DOCUMENT MAY BE RE-PRODUCED OR         TRANSMITTED IN ANY FORM OR STORED IN ANY RETRIEVAL         SYSTEM OF ANY NATURE WITHOUT THE WRITTEN PERMISSION         OF THE LANDSCAPE ARCHITECT AS COPYRIGHT HOLDER EXCEPT         AS AGREED FOR USE ON THE PROJECT FOR WHICH THE         DOCUMENT WAS ORIGINALLY ISSUED.         FOR DRAWING INDEX, GENERAL NOTES, REFER TO         DWG L1-001         CLIENT:         ADAMSTOWN STATION AND BOULEVARD LTD.         ARCHITECTS:         MDO ARCHITECTS                                                                                                                                                                                                                                                                                                                                                                                                                                                                                                                                                                                                                                                                                                                                                                                                                                                                                                                                                                                                                                                                                                                                                                                                                                                                                                                                                                    |
|-------------------------------------------------------------------------------------------------------------------------------------------------------------------------------------------------------------------------------------------------------------------------------------------------------------------------------------------------------------------------------------------------------------------------------------------------------------------------------------------------------------------------------------------------------------------------------------------------------------------------------------------------------------------------------------------------------------------------------------------------------------------------------------------------------------------------------------------------------------------------------------------------------------------------------------------------------------------------------------------------------------------------------------------------------------------------------------------------------------------------------------------------------------------------------------------------------------------------------------------------------------------------------------------------------------------------------------------------------------------------------------------------------------------------------------------------------------------------------------------------------------------------------------------------------------------------------------------------------------------------------------------------------------------------------------------------------------------------------------------------------------------------------------------------------------------------------------------------------------------------------------------------------------------------------------------------------------------------------------------------------------------------------------------------------------------------------------------------|
| LEGEND                                                                                                                                                                                                                                                                                                                                                                                                                                                                                                                                                                                                                                                                                                                                                                                                                                                                                                                                                                                                                                                                                                                                                                                                                                                                                                                                                                                                                                                                                                                                                                                                                                                                                                                                                                                                                                                                                                                                                                                                                                                                                          |
| Image: Construction of the second state of the second s |

\_\_\_\_

| <br>NOTE<br>ALL DIMENSIONS TO BE CHECKED ON SITE                                                                                                                                                                                                                                                                                                                                                          |
|-----------------------------------------------------------------------------------------------------------------------------------------------------------------------------------------------------------------------------------------------------------------------------------------------------------------------------------------------------------------------------------------------------------|
| NO DIMENSIONS TO BE SCALED FROM THIS DRAWING<br>THIS DRAWING IS TO BE READ IN CONJUNCTION WITH<br>RELEVANT CONSULTANTS DRAWINGS<br>NO PART OF THIS DOCUMENT MAY BE RE-PRODUCED OR<br>TRANSMITTED IN ANY FORM OR STORED IN ANY RETRIEVAL<br>SYSTEM OF ANY NATURE WITHOUT THE WRITTEN PERMISSION<br>OF THE LANDSCAPE ARCHITECT AS COPYRIGHT HOLDER EXCEPT<br>AS AGREED FOR USE ON THE PROJECT FOR WHICH THE |
| DOCUMENT WAS ORIGINALLY ISSUED.<br>FOR DRAWING INDEX, GENERAL NOTES, REFER TO<br>DWG L1-001                                                                                                                                                                                                                                                                                                               |
| CLIENT:                                                                                                                                                                                                                                                                                                                                                                                                   |
| ADAMSTOWN STATION AND BOULEVARD LTD.                                                                                                                                                                                                                                                                                                                                                                      |
| ARCHITECTS:                                                                                                                                                                                                                                                                                                                                                                                               |
| MDO ARCHITECTS                                                                                                                                                                                                                                                                                                                                                                                            |
| LEGEND                                                                                                                                                                                                                                                                                                                                                                                                    |
| SITE BOUNDARY      AREA SUBJECT OF FUTURE OUTLINE     PERMISSION                                                                                                                                                                                                                                                                                                                                          |
| P1 - CAST INSITU<br>CONCRETE TO FOOTPATH -<br>DWG. NO. L1-901-1 DETAIL<br>DWG. NO. L1-901-1 DETAIL                                                                                                                                                                                                                                                                                                        |
| 01 P2 - COLOURED ASPHALT TO CYCLE PATH - DWG. NO. L1-901-1 DETAIL 02 HNDSCAPE SERIES L1-600                                                                                                                                                                                                                                                                                                               |
| P3 - BLOCK PAVING TO ON-<br>STREET PARKING - DWG.<br>NO. L1-901-2 DETAIL 03 SHRUB PLANTING<br>- REFER TO SOFT<br>LANDSCAPE SERIES L1-600                                                                                                                                                                                                                                                                  |
| P4 - BLOCK PAVING W/<br>SILVER EDGE TO OFF-<br>STREET PARKING - DWG.<br>L1-901-2 DETAIL 04<br>WOODLAWN PLANTING<br>- REFER TO SOFT<br>LANDSCAPE SERIES L1-600                                                                                                                                                                                                                                             |
| P5 - BLOCK PAVING TO<br>DEFENSIBLE SPACE - DWG.<br>NO. L1-901-3 DETAIL 05<br>WILDFLOWER PLANTING<br>- REFER TO SOFT<br>LANDSCAPE SERIES L1-600                                                                                                                                                                                                                                                            |
| P6 - FLAG PAVING TO<br>PRIVATE AMENITY SPACE -<br>DWG. NO. L1-901-3 DETAIL 06<br>EMERGENT AQUATIC<br>PLANTING<br>- REFER TO SOFT<br>LANDSCAPE SERIES L1-600                                                                                                                                                                                                                                               |
| P7* - EXPOSED AGGREGATE<br>CONCRETE PAVING (LIGHT<br>BUFF) - DWG. NO. L1-901-4<br>DETAIL 07                                                                                                                                                                                                                                                                                                               |
| P8* - EXPOSED AGGREGATE<br>CONCRETE PAVING (DARK<br>BUFF) - DWG. NO. L1-901-4<br>DETAIL 08                                                                                                                                                                                                                                                                                                                |
| P9 - SOFT POUR SURFACE -<br>DWG. NO. L1-901-5 DETAIL<br>09                                                                                                                                                                                                                                                                                                                                                |
| P10 - PRECAST MODULAR<br>PAVING SLABS - DWG. NO.<br>L1-901-5 DETAIL 10<br>P11 - HIGH FRICTION                                                                                                                                                                                                                                                                                                             |
| SURFACE TO SIDE STREET &       B1 - TIMBER BENCH -         HOME ZONE - DWG. NO.       DWG. NO. L1-904-1         L1-901-6 DETAIL 11       DETAIL 03                                                                                                                                                                                                                                                        |
| B2 - ELLIPTICAL<br>ASPHALT TO ROAD - DWG.<br>NO. L1-901-6 DETAIL 11<br>BR1 - PREFABRICATED<br>CONVERSE DRIVES DWG<br>NO. L1-904-2 DETAIL 01<br>NATURAL PLAY                                                                                                                                                                                                                                               |
| L1-903 DETAIL 01                                                                                                                                                                                                                                                                                                                                                                                          |
| PROPOSED BUS STOP S45 RECYCLING BIN - DWG.<br>NO. L1-904-1 DETAIL 02<br>PROPOSED TREE<br>- REFER TO SOFT BS1 - SHEFFIELD BIKE<br>STAND - DWG. NO. L1-904-1                                                                                                                                                                                                                                                |
| EXISTING TREE TO BE                                                                                                                                                                                                                                                                                                                                                                                       |
| RETAINED - REFER TO SOFT<br>LANDSCAPE TREES DWG.<br>L1-602<br>LIGHT POLE                                                                                                                                                                                                                                                                                                                                  |
| - REFER TO ENGINEER'S BOULDERS                                                                                                                                                                                                                                                                                                                                                                            |
| * SUBJECT TO SAMPLE PANEL<br>APPROVAL                                                                                                                                                                                                                                                                                                                                                                     |
|                                                                                                                                                                                                                                                                                                                                                                                                           |
|                                                                                                                                                                                                                                                                                                                                                                                                           |
|                                                                                                                                                                                                                                                                                                                                                                                                           |
|                                                                                                                                                                                                                                                                                                                                                                                                           |
|                                                                                                                                                                                                                                                                                                                                                                                                           |
|                                                                                                                                                                                                                                                                                                                                                                                                           |
|                                                                                                                                                                                                                                                                                                                                                                                                           |
|                                                                                                                                                                                                                                                                                                                                                                                                           |
|                                                                                                                                                                                                                                                                                                                                                                                                           |
|                                                                                                                                                                                                                                                                                                                                                                                                           |
|                                                                                                                                                                                                                                                                                                                                                                                                           |
|                                                                                                                                                                                                                                                                                                                                                                                                           |
| C1 FOR COMPLIANCE 03.2023<br>REVISIONS                                                                                                                                                                                                                                                                                                                                                                    |
| Job No. 23A2A Drawn By KFR                                                                                                                                                                                                                                                                                                                                                                                |
| Dwg No.         L1-100-6         Checked By         JM           Scale         1:250 @ A1         1         Date         MARCH 2023                                                                                                                                                                                                                                                                       |
| JOB DESCRIPTION                                                                                                                                                                                                                                                                                                                                                                                           |
| Site         ADAMSTOWN BOULEVARD           Project         ADAMSTOWN BOULEVARD - COMPLIANCE NO. 15.C.(ii)                                                                                                                                                                                                                                                                                                 |
| Title GENERAL ARRANGEMENT PLAN - SHEET 6 OF 6                                                                                                                                                                                                                                                                                                                                                             |
| NMP                                                                                                                                                                                                                                                                                                                                                                                                       |
| Niall Montgomery + Partners                                                                                                                                                                                                                                                                                                                                                                               |
| Architects 33 Rock Road, Williamstown, Blackrock, Co. Dublin<br>Telephones : 2121 800 Fax : 2121 007 E mail : info@nmp.ie                                                                                                                                                                                                                                                                                 |
| I                                                                                                                                                                                                                                                                                                                                                                                                         |