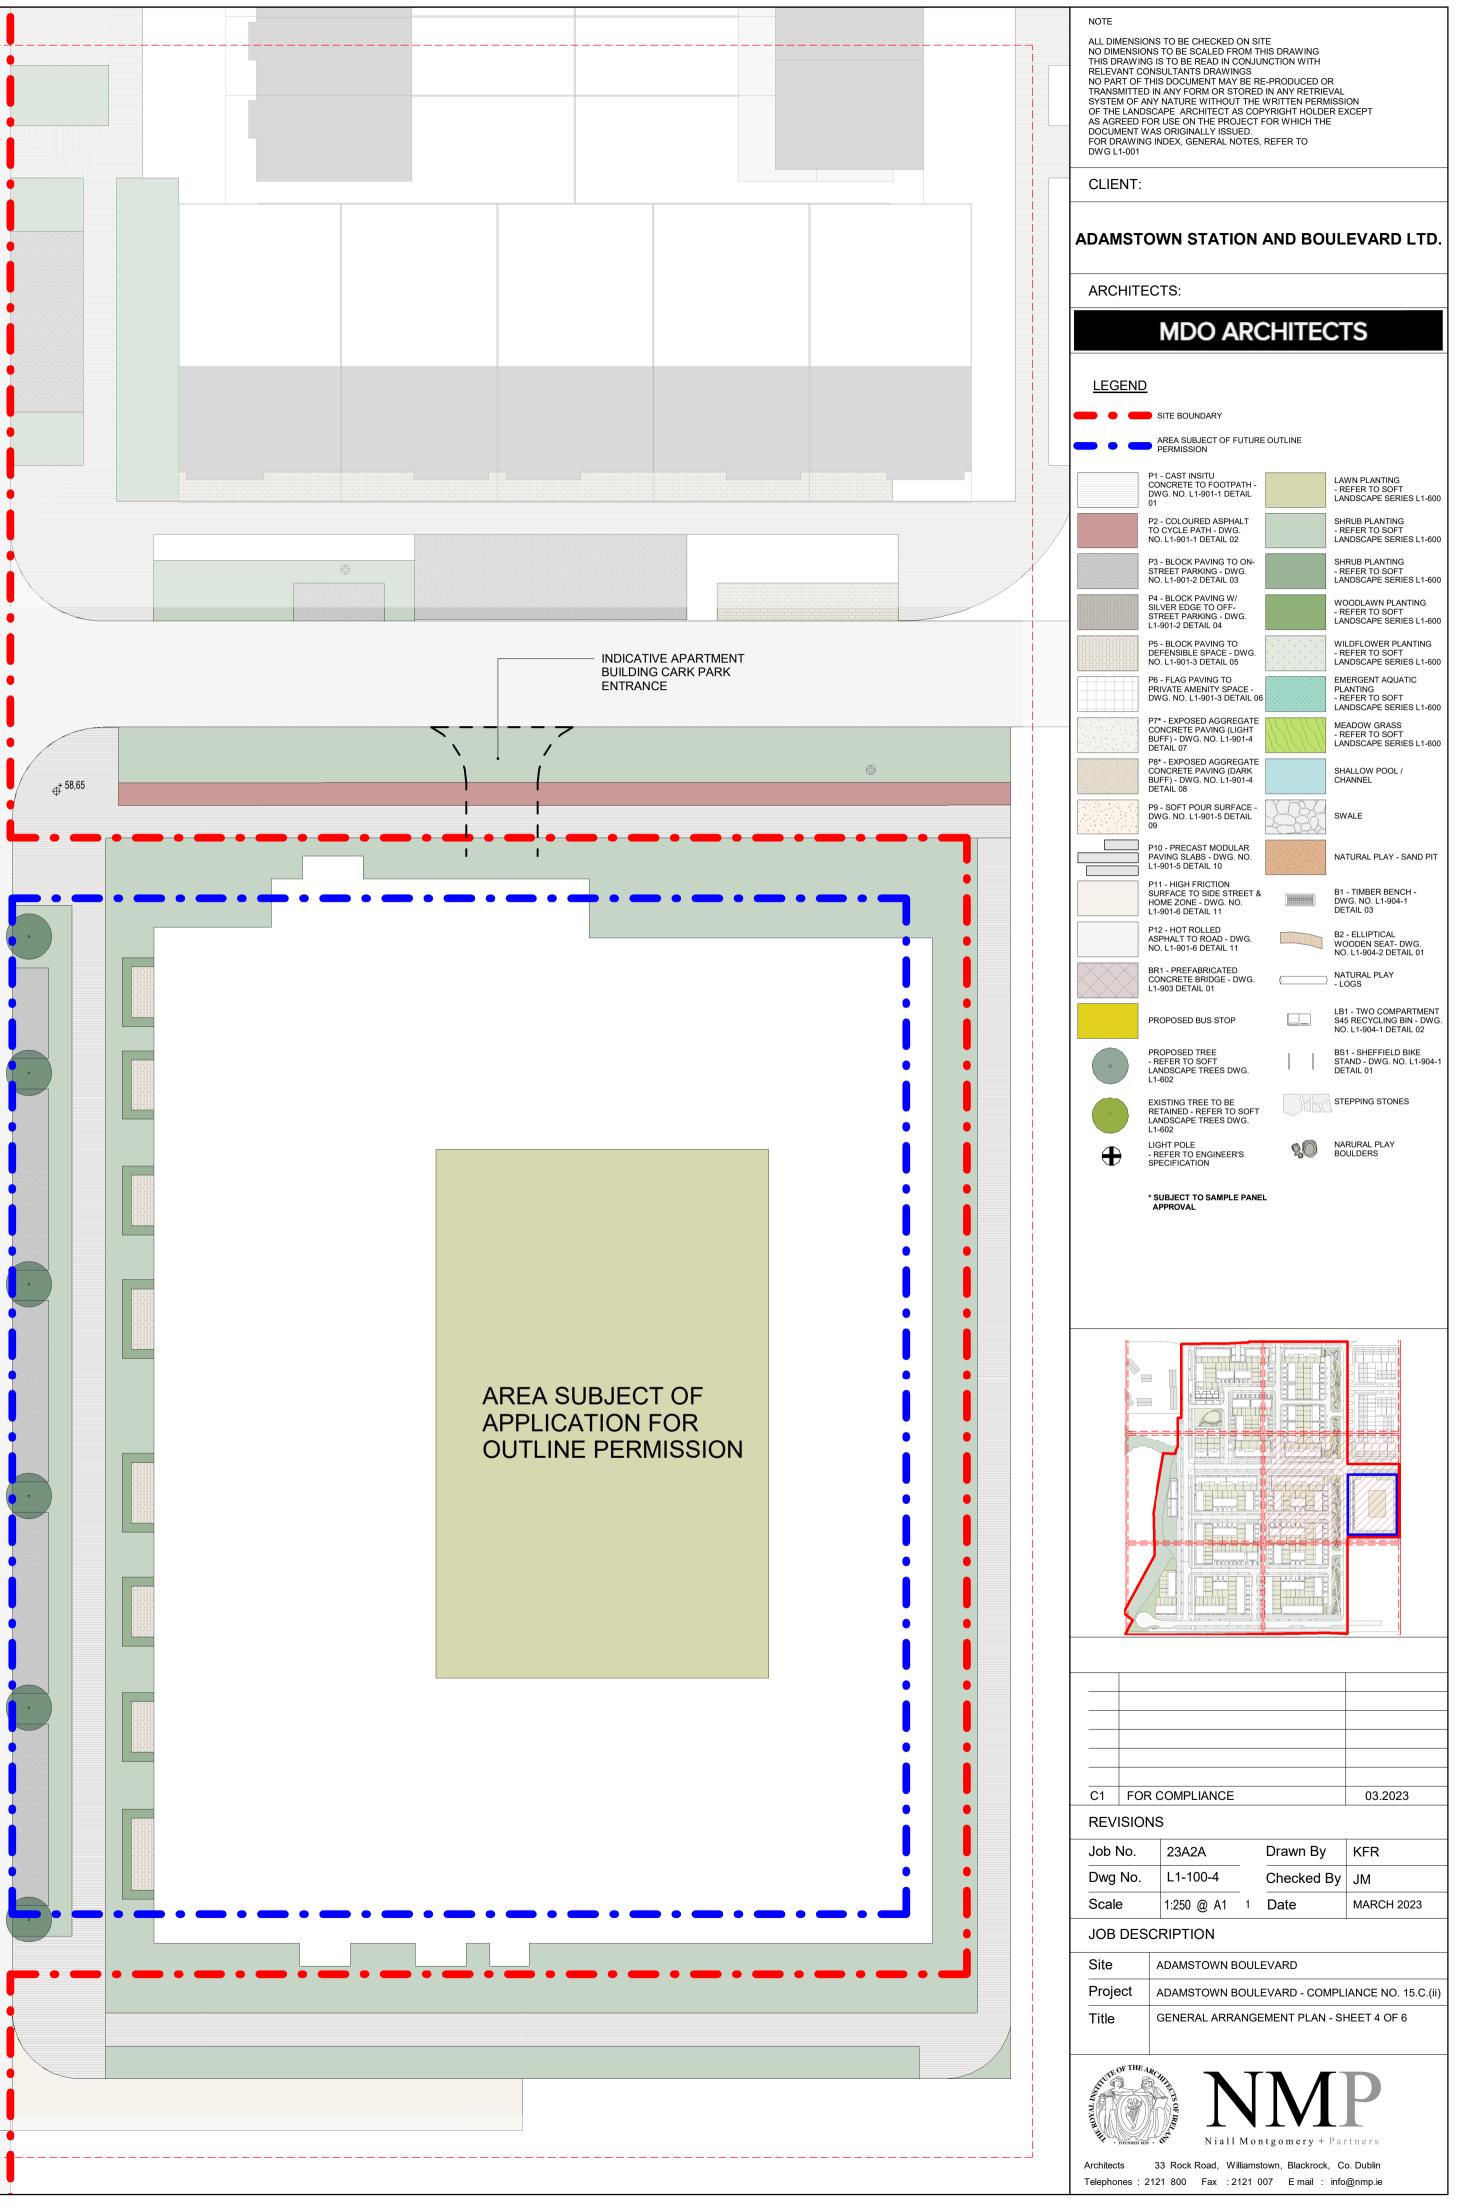

\_\_\_\_

| <br>NOTE<br>ALL DIMENSIONS TO BE CHECKED ON SITE                                                                                                                                                                                                                                                                                                                                                          |
|-----------------------------------------------------------------------------------------------------------------------------------------------------------------------------------------------------------------------------------------------------------------------------------------------------------------------------------------------------------------------------------------------------------|
| NO DIMENSIONS TO BE SCALED FROM THIS DRAWING<br>THIS DRAWING IS TO BE READ IN CONJUNCTION WITH<br>RELEVANT CONSULTANTS DRAWINGS<br>NO PART OF THIS DOCUMENT MAY BE RE-PRODUCED OR<br>TRANSMITTED IN ANY FORM OR STORED IN ANY RETRIEVAL<br>SYSTEM OF ANY NATURE WITHOUT THE WRITTEN PERMISSION<br>OF THE LANDSCAPE ARCHITECT AS COPYRIGHT HOLDER EXCEPT<br>AS AGREED FOR USE ON THE PROJECT FOR WHICH THE |
| DOCUMENT WAS ORIGINALLY ISSUED.<br>FOR DRAWING INDEX, GENERAL NOTES, REFER TO<br>DWG L1-001                                                                                                                                                                                                                                                                                                               |
| CLIENT:                                                                                                                                                                                                                                                                                                                                                                                                   |
| ADAMSTOWN STATION AND BOULEVARD LTD.                                                                                                                                                                                                                                                                                                                                                                      |
| ARCHITECTS:                                                                                                                                                                                                                                                                                                                                                                                               |
| MDO ARCHITECTS                                                                                                                                                                                                                                                                                                                                                                                            |
| LEGEND                                                                                                                                                                                                                                                                                                                                                                                                    |
| SITE BOUNDARY      AREA SUBJECT OF FUTURE OUTLINE     PERMISSION                                                                                                                                                                                                                                                                                                                                          |
| P1 - CAST INSITU<br>CONCRETE TO FOOTPATH -<br>DWG. NO. L1-901-1 DETAIL<br>DWG. NO. L1-901-1 DETAIL                                                                                                                                                                                                                                                                                                        |
| 01 P2 - COLOURED ASPHALT TO CYCLE PATH - DWG. NO. L1-901-1 DETAIL 02 HNDSCAPE SERIES L1-600                                                                                                                                                                                                                                                                                                               |
| P3 - BLOCK PAVING TO ON-<br>STREET PARKING - DWG.<br>NO. L1-901-2 DETAIL 03 SHRUB PLANTING<br>- REFER TO SOFT<br>LANDSCAPE SERIES L1-600                                                                                                                                                                                                                                                                  |
| P4 - BLOCK PAVING W/<br>SILVER EDGE TO OFF-<br>STREET PARKING - DWG.<br>L1-901-2 DETAIL 04<br>WOODLAWN PLANTING<br>- REFER TO SOFT<br>LANDSCAPE SERIES L1-600                                                                                                                                                                                                                                             |
| P5 - BLOCK PAVING TO<br>DEFENSIBLE SPACE - DWG.<br>NO. L1-901-3 DETAIL 05<br>WILDFLOWER PLANTING<br>- REFER TO SOFT<br>LANDSCAPE SERIES L1-600                                                                                                                                                                                                                                                            |
| P6 - FLAG PAVING TO<br>PRIVATE AMENITY SPACE -<br>DWG. NO. L1-901-3 DETAIL 06<br>EMERGENT AQUATIC<br>PLANTING<br>- REFER TO SOFT<br>LANDSCAPE SERIES L1-600                                                                                                                                                                                                                                               |
| P7* - EXPOSED AGGREGATE<br>CONCRETE PAVING (LIGHT<br>BUFF) - DWG. NO. L1-901-4<br>DETAIL 07                                                                                                                                                                                                                                                                                                               |
| P8* - EXPOSED AGGREGATE<br>CONCRETE PAVING (DARK<br>BUFF) - DWG. NO. L1-901-4<br>DETAIL 08                                                                                                                                                                                                                                                                                                                |
| P9 - SOFT POUR SURFACE -<br>DWG. NO. L1-901-5 DETAIL<br>09                                                                                                                                                                                                                                                                                                                                                |
| P10 - PRECAST MODULAR<br>PAVING SLABS - DWG. NO.<br>L1-901-5 DETAIL 10<br>P11 - HIGH FRICTION                                                                                                                                                                                                                                                                                                             |
| SURFACE TO SIDE STREET &       B1 - TIMBER BENCH -         HOME ZONE - DWG. NO.       DWG. NO. L1-904-1         L1-901-6 DETAIL 11       DETAIL 03                                                                                                                                                                                                                                                        |
| B2 - ELLIPTICAL<br>ASPHALT TO ROAD - DWG.<br>NO. L1-901-6 DETAIL 11<br>BR1 - PREFABRICATED<br>CONVERSE DRIVES DWG<br>NO. L1-904-2 DETAIL 01<br>NATURAL PLAY                                                                                                                                                                                                                                               |
| L1-903 DETAIL 01                                                                                                                                                                                                                                                                                                                                                                                          |
| PROPOSED BUS STOP S45 RECYCLING BIN - DWG.<br>NO. L1-904-1 DETAIL 02<br>PROPOSED TREE<br>- REFER TO SOFT BS1 - SHEFFIELD BIKE<br>STAND - DWG. NO. L1-904-1                                                                                                                                                                                                                                                |
| EXISTING TREE TO BE                                                                                                                                                                                                                                                                                                                                                                                       |
| RETAINED - REFER TO SOFT<br>LANDSCAPE TREES DWG.<br>L1-602<br>LIGHT POLE                                                                                                                                                                                                                                                                                                                                  |
| - REFER TO ENGINEER'S BOULDERS                                                                                                                                                                                                                                                                                                                                                                            |
| * SUBJECT TO SAMPLE PANEL<br>APPROVAL                                                                                                                                                                                                                                                                                                                                                                     |
|                                                                                                                                                                                                                                                                                                                                                                                                           |
|                                                                                                                                                                                                                                                                                                                                                                                                           |
|                                                                                                                                                                                                                                                                                                                                                                                                           |
|                                                                                                                                                                                                                                                                                                                                                                                                           |
|                                                                                                                                                                                                                                                                                                                                                                                                           |
|                                                                                                                                                                                                                                                                                                                                                                                                           |
|                                                                                                                                                                                                                                                                                                                                                                                                           |
|                                                                                                                                                                                                                                                                                                                                                                                                           |
|                                                                                                                                                                                                                                                                                                                                                                                                           |
|                                                                                                                                                                                                                                                                                                                                                                                                           |
|                                                                                                                                                                                                                                                                                                                                                                                                           |
|                                                                                                                                                                                                                                                                                                                                                                                                           |
| C1 FOR COMPLIANCE 03.2023<br>REVISIONS                                                                                                                                                                                                                                                                                                                                                                    |
| Job No. 23A2A Drawn By KFR                                                                                                                                                                                                                                                                                                                                                                                |
| Dwg No.         L1-100-6         Checked By         JM           Scale         1:250 @ A1         1         Date         MARCH 2023                                                                                                                                                                                                                                                                       |
| JOB DESCRIPTION                                                                                                                                                                                                                                                                                                                                                                                           |
| Site         ADAMSTOWN BOULEVARD           Project         ADAMSTOWN BOULEVARD - COMPLIANCE NO. 15.C.(ii)                                                                                                                                                                                                                                                                                                 |
| Title GENERAL ARRANGEMENT PLAN - SHEET 6 OF 6                                                                                                                                                                                                                                                                                                                                                             |
| NMP                                                                                                                                                                                                                                                                                                                                                                                                       |
| Niall Montgomery + Partners                                                                                                                                                                                                                                                                                                                                                                               |
| Architects 33 Rock Road, Williamstown, Blackrock, Co. Dublin<br>Telephones : 2121 800 Fax : 2121 007 E mail : info@nmp.ie                                                                                                                                                                                                                                                                                 |
| I                                                                                                                                                                                                                                                                                                                                                                                                         |