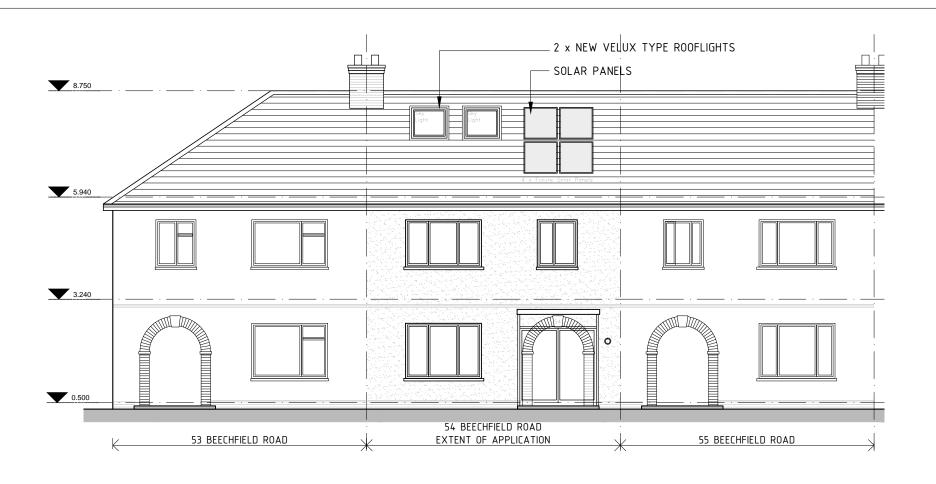

THIS DRAWING HAS BEEN PREPARED SOLELY FOR THE PURPOSE OF DESIGN ONLY.THIS DRAWING IS NOT TO BE RELIED UPON FOR CONSTRUCTION AND NO GUARANTEE IS GIVEN AS TO ITS SUITABILITY FOR CONSTRUCTION. A COMPLIANCE WITH CONDITION 4 OF PLANNING SD22B/0124 BMS 17.06.2022 REV DESCRIPTION DRWN CHKD REVISION INFORMATION Oppright
The contents and design of this drawing are the the property of KBAD LID. No part of this drawing may be photocopied or otherwise reproduced without the prior permission in writing of KBAD LID Project: ALTERATION TO 54 BEECHFIELD ROAD, WALKINSTOWN, DUBLIN 12 Drawing: PROPOSED ELEVATIONS Client: CILLIAN & GALE McCORMACK DOYLE FEB. 2022 as shown A3 K+B Architecture+Design 2 Ridgeway Villas, Kilmainham Lane Dublin 8 Drawing no. Ph.+353 (0)87 6816037 +353 (0)1 6588803 email. kbad.ie 377 -P-05 A