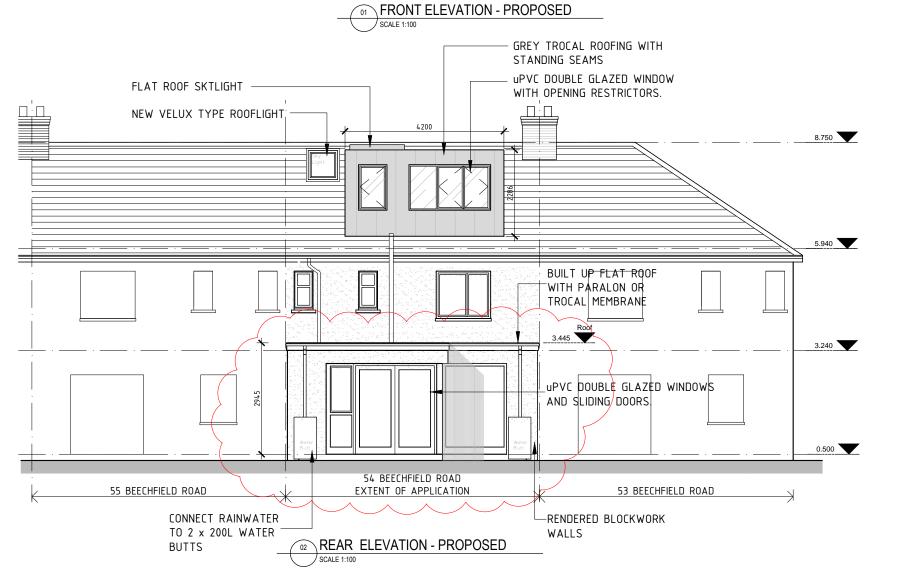

THIS DRAWING HAS BEEN PREPARED SOLELY FOR THE PURPOSE OF DESIGN ONLY.THIS DRAWING IS NOT TO BE RELIED UPON FOR CONSTRUCTION AND NO GUARANTEE IS GIVEN AS TO ITS SUITABILITY FOR CONSTRUCTION. A COMPLIANCE WITH CONDITION 4 OF PLANNING SD22B/0124 BMS 17.06.2022 REV DESCRIPTION DRWN CHKD REVISION INFORMATION Oppright
The contents and design of this drawing are the the property of KBAD LID. No part of this drawing may be photocopied or otherwise reproduced without the prior permission in writing of KBAD LID Project: ALTERATION TO 54 BEECHFIELD ROAD, WALKINSTOWN, DUBLIN 12 Drawing: PROPOSED ELEVATIONS Client: CILLIAN & GALE McCORMACK DOYLE FEB. 2022 as shown A3 K+B Architecture+Design 2 Ridgeway Villas, Kilmainham Lane Dublin 8 Drawing no. Ph.+353 (0)87 6816037 +353 (0)1 6588803 email. kbad.ie 377 -P-05 A