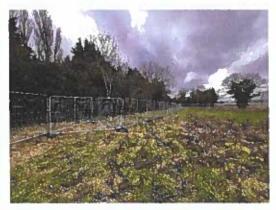

- The tree protection fencing alignments have been fully installed, and they comply with the tree protection plan by Arborists Associates (Dwg No.PFP002).
- The fencing specification that has been erected is adequate and it complies with the British Standard BS 5837:2012 Trees in Relation to Design, Demolition and Construction -Recommendations.
- The main contractor has agreed to brief all contractors visiting the site on the layout of the tree protection fencing.

ased on the agreed fencing alignments the tree protection measures are sufficient and the ground /orks can commence.

)ur site visit report is appended to this letter.

ours sincerely

(an 065-

Conor O Callaghan