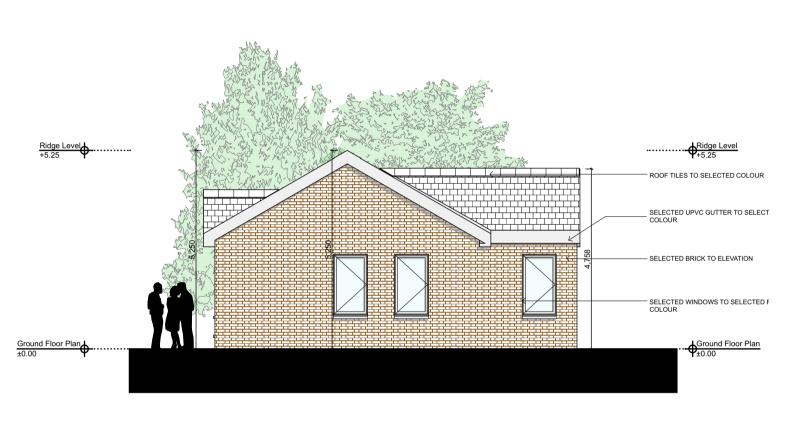

Rear Elevation
SCALE 1:100

Front Elevation
SCALE 1:100

| Room                    | House Type C: 3 Bedrooms / 6 Occupants / Bunglow |                    |                   |
|-------------------------|--------------------------------------------------|--------------------|-------------------|
|                         | *Required Area (m2)                              | Proposed Area (m2) | Minimum Width (m) |
| Aggregate Living Area   | 30                                               | 30.5               | 3.8               |
| Main Double Bedroom     | 13                                               | 14.26              | 2.8               |
| Double Bedroom          | 11.4                                             | 11.6               | 2.8               |
| Double Bedroom          | 11.4                                             | 11.4               | 2.8               |
| Aggregate Storage Space | 5                                                | 5.58               |                   |

SCALE 1:100

Roof Plan SCALE 1:100

Ridge Level
+5.25

ROOF TILES TO SELECTED COLOUR
SELECTED UPVC GUTTER TO SELECTED COLOUR
SELECTED WINDOWS TO SELECTED RAL
COLOUR

Ground Floor Plan
20.00

Ground Floor Plan

Section 1
SCALE 1:100