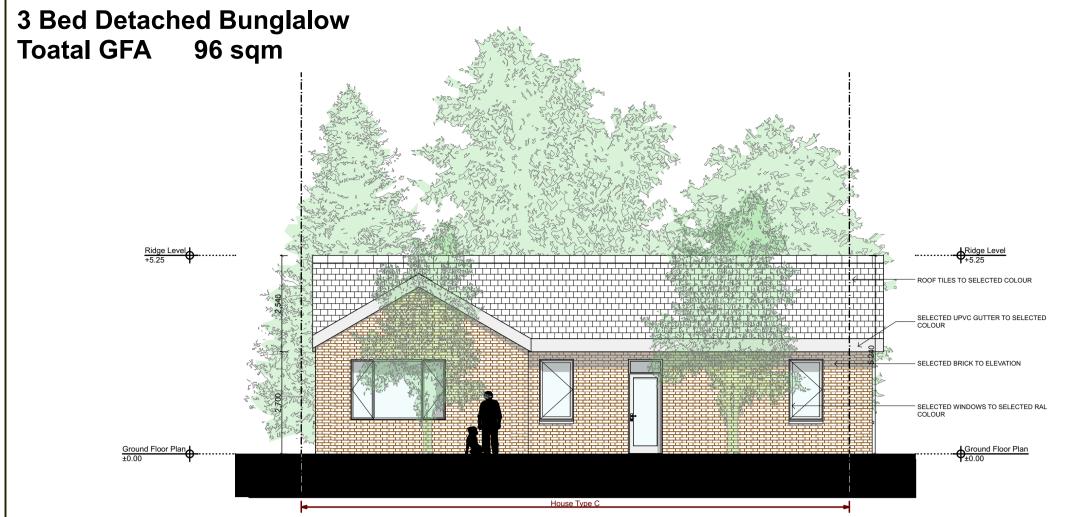

Rear Elevation
SCALE 1:100

Front Elevation
SCALE 1:100

| Room                    | House Type C: 3 Bedrooms / 6 Occupants / Bunglow |                    |                   |
|-------------------------|--------------------------------------------------|--------------------|-------------------|
|                         | *Required Area (m2)                              | Proposed Area (m2) | Minimum Width (m) |
| Aggregate Living Area   | 30                                               | 30.5               | 3.8               |
| Main Double Bedroom     | 13                                               | 14.26              | 2.8               |
| Double Bedroom          | 11.4                                             | 11.6               | 2.8               |
| Double Bedroom          | 11.4                                             | 11.4               | 2.8               |
| Aggregate Storage Space | 5                                                | 5.58               |                   |

SCALE 1:100

Roof Plan SCALE 1:100

Ridge Level
+5.25

ROOF TILES TO SELECTED COLOUR
SELECTED UPVC GUTTER TO SELECTED COLOUR
SELECTED WINDOWS TO SELECTED RAL
COLOUR

Ground Floor Plan
20.00

Ground Floor Plan

Section 1
SCALE 1:100