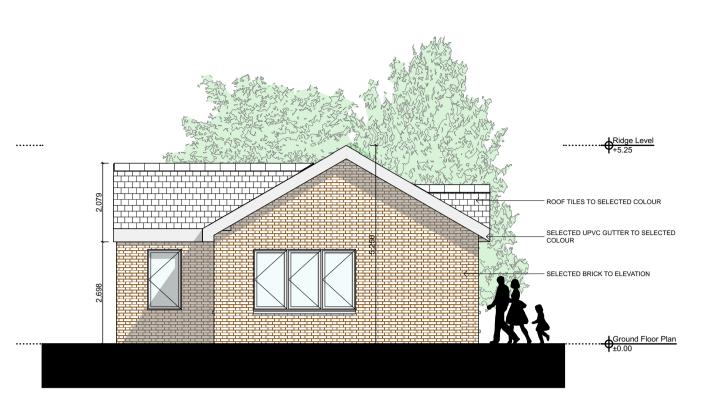

Rear Elevation
SCALE 1:100

Front Elevation
SCALE 1:100

| Room                    | House Type C: 3 Bedrooms / 6 Occupants / Bunglow |                    |                   |
|-------------------------|--------------------------------------------------|--------------------|-------------------|
|                         | *Required Area (m2)                              | Proposed Area (m2) | Minimum Width (m) |
| Aggregate Living Area   | 30                                               | 30.5               | 3.8               |
| Main Double Bedroom     | 13                                               | 14.26              | 2.8               |
| Double Bedroom          | 11.4                                             | 11.6               | 2.8               |
| Double Bedroom          | 11.4                                             | 11.4               | 2.8               |
| Aggregate Storage Space | 5                                                | 5.58               |                   |

SCALE 1:100

Roof Plan SCALE 1:100

Ridge Level
+5.25

ROOF TILES TO SELECTED COLOUR
SELECTED UPVC GUTTER TO SELECTED COLOUR
SELECTED WINDOWS TO SELECTED RAL
COLOUR

Ground Floor Plan
20.00

Ground Floor Plan

Section 1
SCALE 1:100