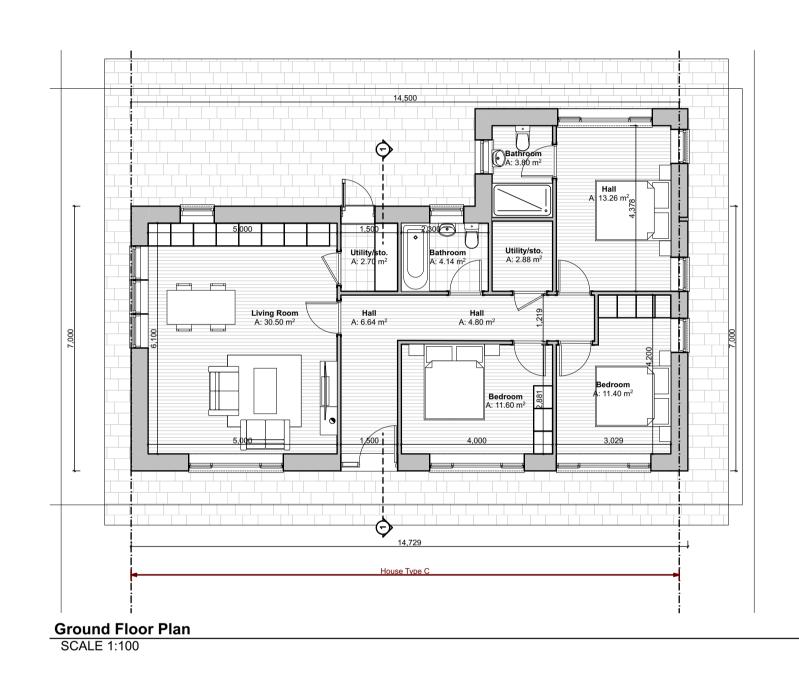

Rear Elevation
SCALE 1:100

Front Elevation
SCALE 1:100

| Room                    | House Type C: 3 Bedrooms / 6 Occupants / Bunglow |                    |                   |
|-------------------------|--------------------------------------------------|--------------------|-------------------|
|                         | *Required Area (m2)                              | Proposed Area (m2) | Minimum Width (m) |
| Aggregate Living Area   | 30                                               | 30.5               | 3.8               |
| Main Double Bedroom     | 13                                               | 14.26              | 2.8               |
| Double Bedroom          | 11.4                                             | 11.6               | 2.8               |
| Double Bedroom          | 11.4                                             | 11.4               | 2.8               |
| Aggregate Storage Space | 5                                                | 5.58               |                   |

Required and Proposed Area Schedule

\*Required Areas reproduced from 'Quality Housing for Sustainable Communities' Department of the Environment Heritage and Local Government, Published 2007

Side Elevation
SCALE 1:100