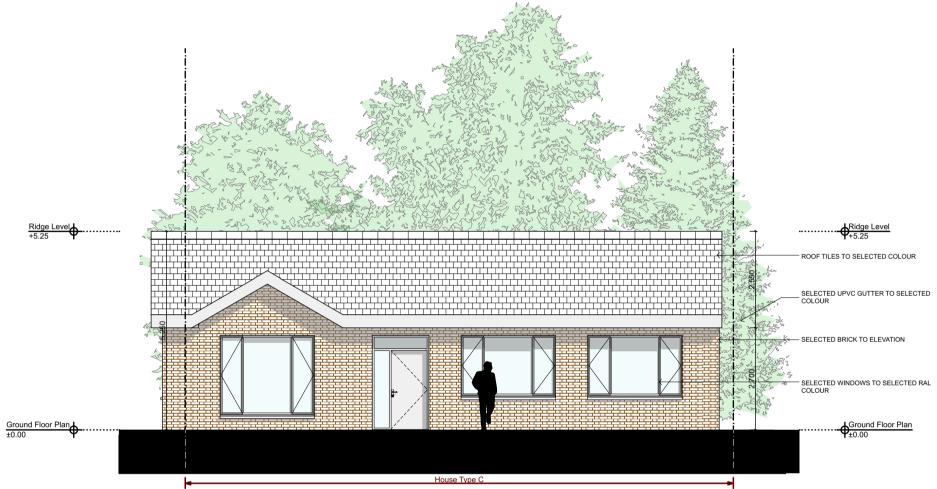

Rear Elevation
SCALE 1:100

Front Elevation
SCALE 1:100

| Room                    | House Type C: 3 Bedrooms / 6 Occupants / Bunglow |                    |                   |
|-------------------------|--------------------------------------------------|--------------------|-------------------|
|                         | *Required Area (m2)                              | Proposed Area (m2) | Minimum Width (m) |
| Aggregate Living Area   | 30                                               | 30.5               | 3.8               |
| Main Double Bedroom     | 13                                               | 14.26              | 2.8               |
| Double Bedroom          | 11.4                                             | 11.6               | 2.8               |
| Double Bedroom          | 11.4                                             | 11.4               | 2.8               |
| Aggregate Storage Space | 5                                                | 5.58               |                   |

SCALE 1:100

Roof Plan SCALE 1:100

Ridge Level
+5.25

ROOF TILES TO SELECTED COLOUR
SELECTED UPVC GUTTER TO SELECTED COLOUR
SELECTED WINDOWS TO SELECTED RAL
COLOUR

Ground Floor Plan
20.00

Ground Floor Plan

Section 1
SCALE 1:100