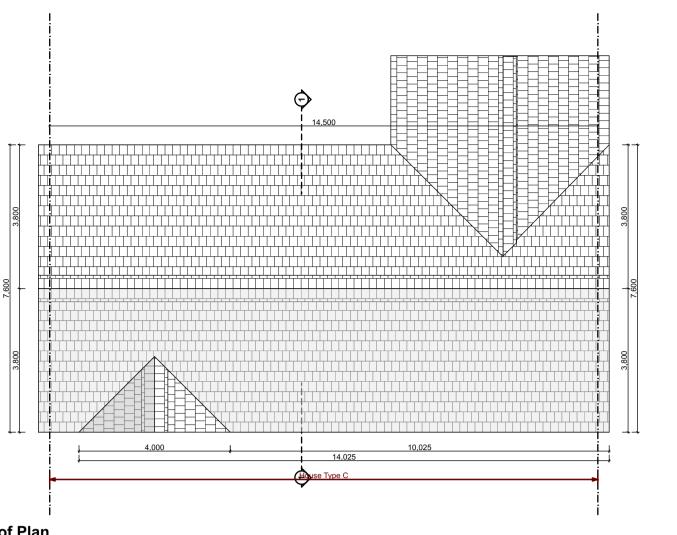

SCALE 1:100

Roof Plan SCALE 1:100

Ridge Level
+5.25

ROOF TILES TO SELECTED COLOUR
SELECTED UPVC GUTTER TO SELECTED COLOUR
SELECTED WINDOWS TO SELECTED RAL
COLOUR

Ground Floor Plan
20.00

Ground Floor Plan

Section 1
SCALE 1:100