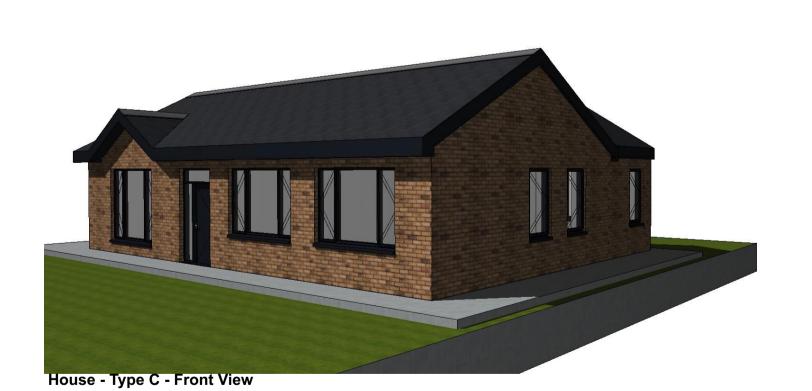

Rear Elevation
SCALE 1:100



Front Elevation
SCALE 1:100



| Room                    | House Type C: 3 Bedrooms / 6 Occupants / Bunglow |                    |                   |
|-------------------------|--------------------------------------------------|--------------------|-------------------|
|                         | *Required Area (m2)                              | Proposed Area (m2) | Minimum Width (m) |
| Aggregate Living Area   | 30                                               | 30.5               | 3.8               |
| Main Double Bedroom     | 13                                               | 14.26              | 2.8               |
| Double Bedroom          | 11.4                                             | 11.6               | 2.8               |
| Double Bedroom          | 11.4                                             |