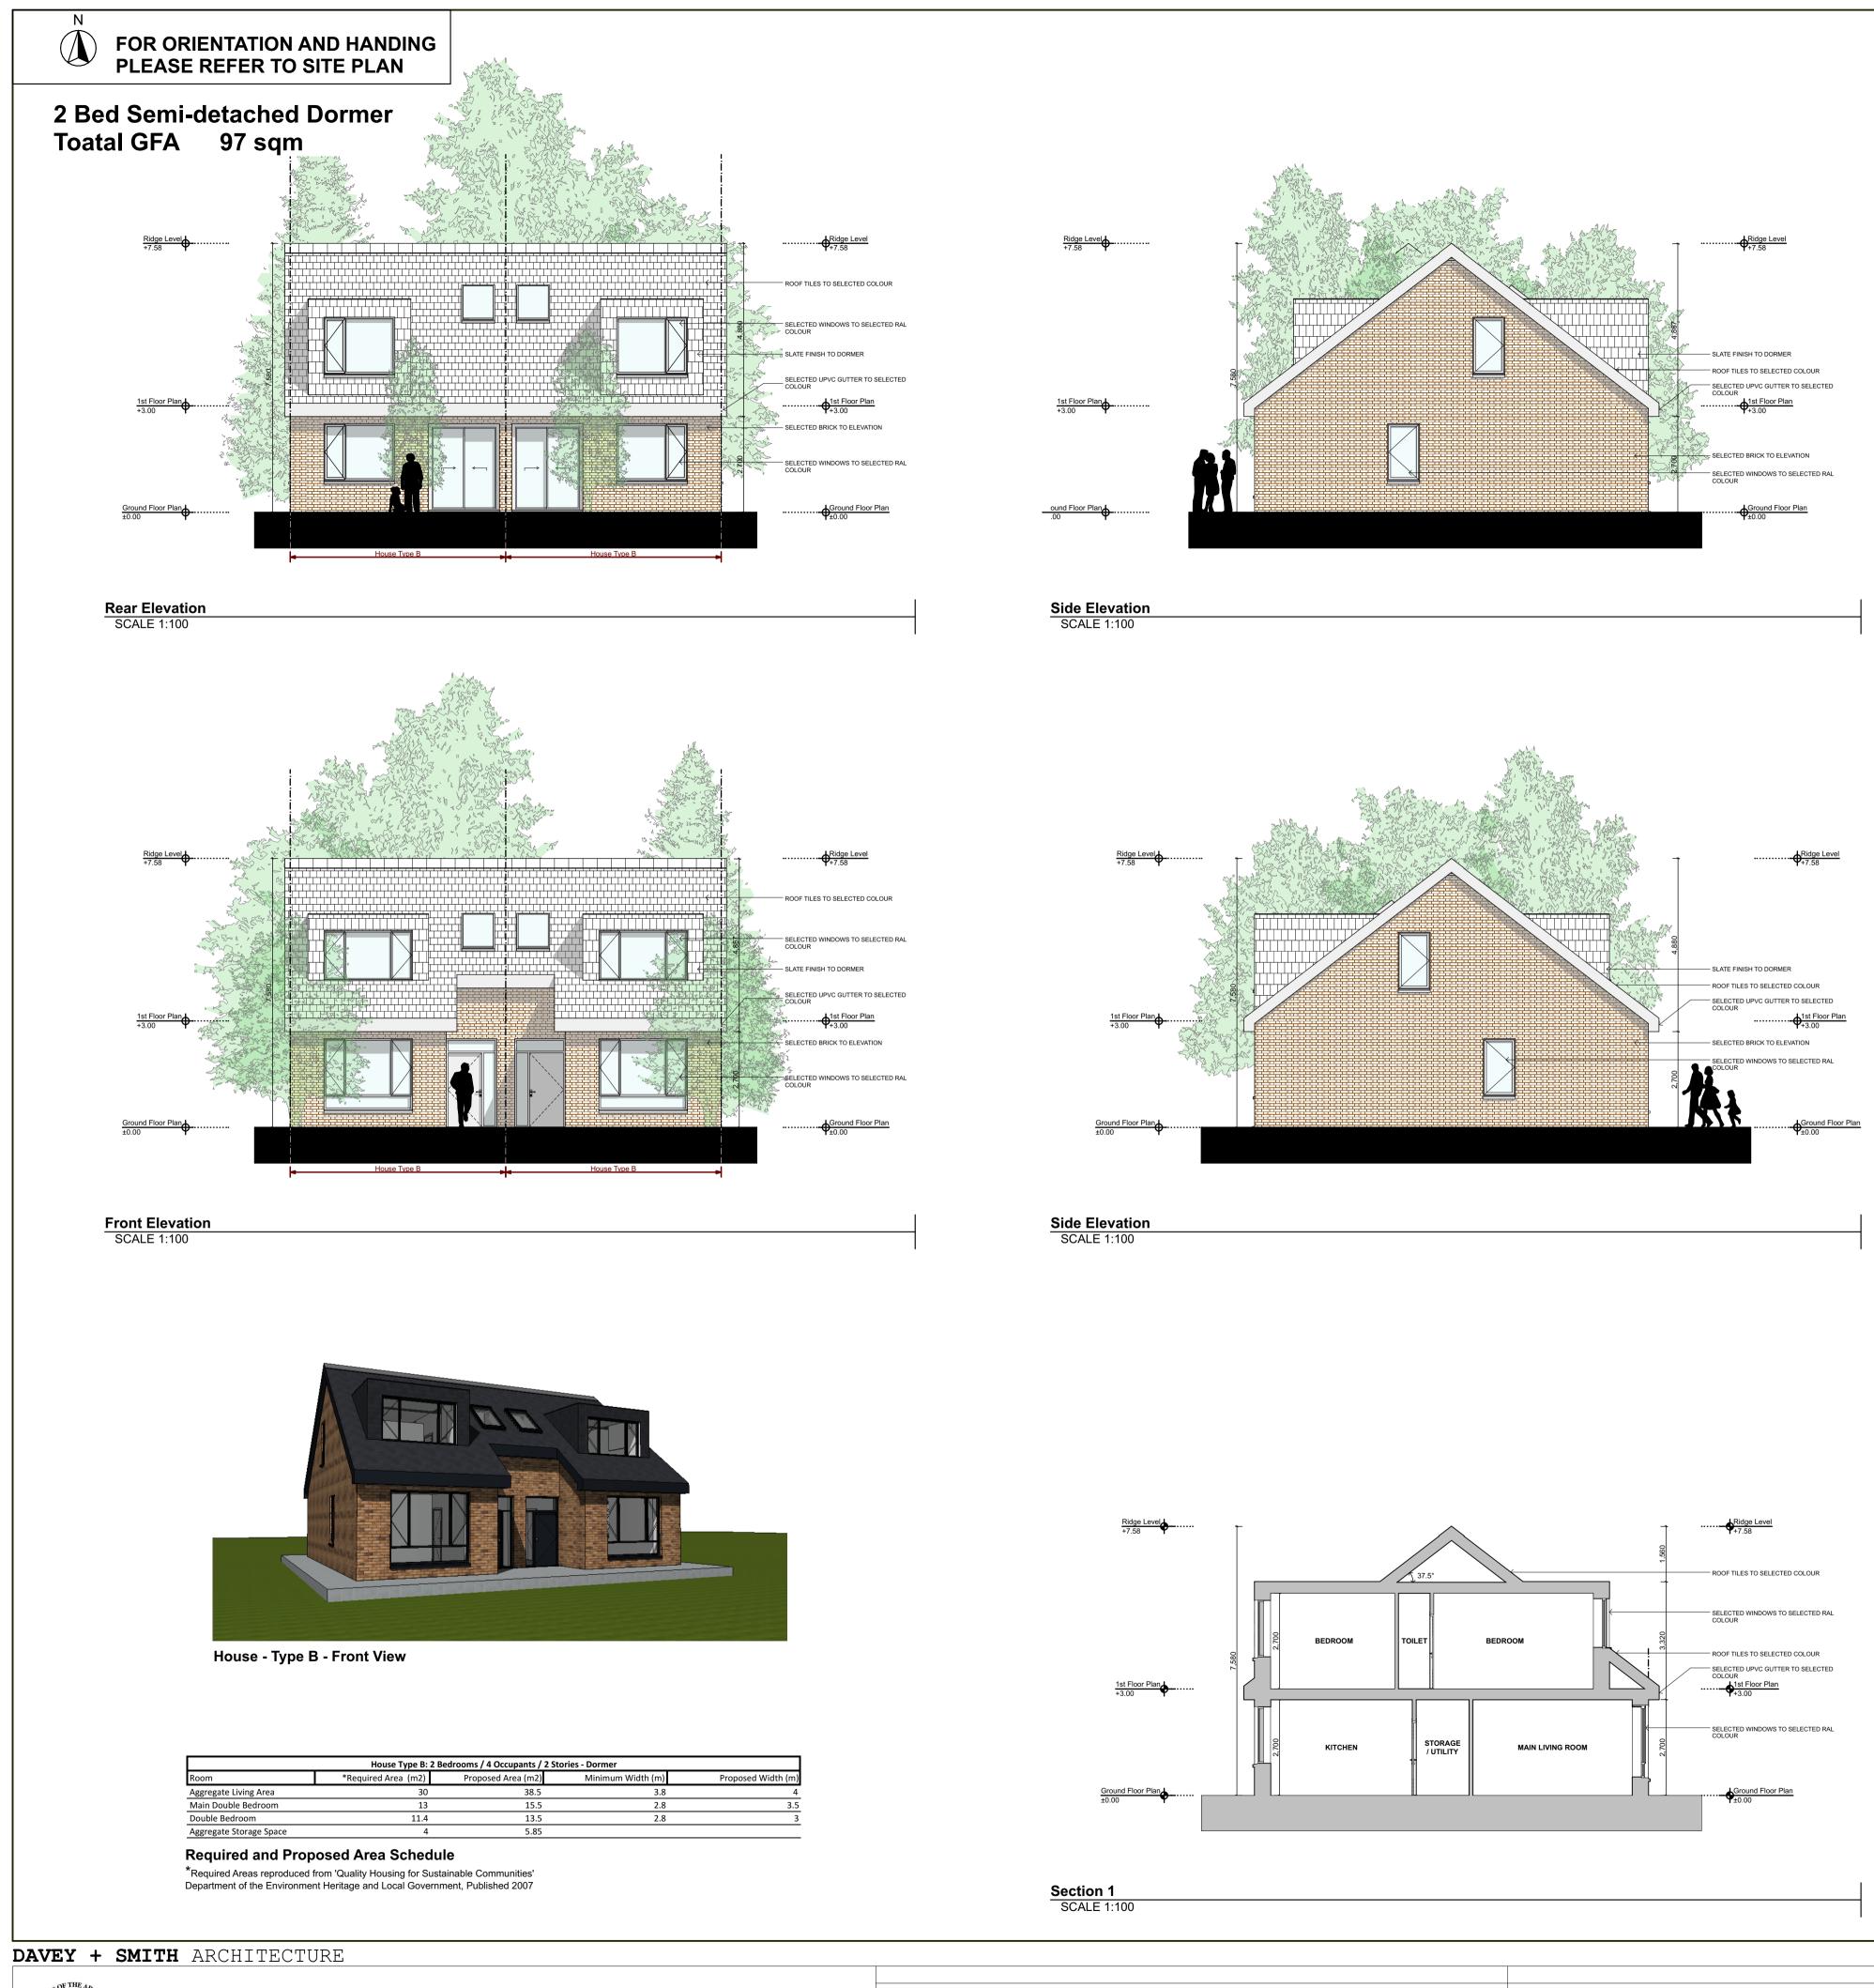

Change of House Type - COMPLIANCE

THIS DRAWING TO BE READ IN CONJUNCTION WITH RELEVANT CONSULTANTS DRAWINGS - NOTIFY ARCHITECTS OF ANY DISCREPANCIES CHECK DIMENSIONS ON-SITE - USE FIGURE DIMENSIONS ONLY - COPYRIGHT RESERVED FOR DELPHI DESIGN LTD.

1st Floor Plan SCALE 1:100

## Ground Floor Plan SCALE 1:100

|  | DAVEY + SMITH | ARCHITECTURE   Unit 13, The Seapoint Building, 44-45 Clontarf Road, Clontarf Dublin 3   PH: 01 4793140   EMAIL: info | o@davey-smith.com | m I WEB: www.davey-smith.com |
|--|---------------|----------------------------------------------------------------------------------------------------------------------|-------------------|------------------------------|
|  |               | 2205 -CM-PH 003                                                                                                      | Scale:            | As Shown (@A1)               |
|  | Layout ID:    |                                                                                                                      | Job No:           | 2205                         |
|  |               | Ballycullen Gate, Oldcourt                                                                                           | Series:           | Change of House Type -       |
|  | Project:      |                                                                                                                      | Date:             | 03/1031/2023                 |
|  |               | House Type P 2P Plane Section Floyations                                                                             | Status:           | COHT                         |
|  | Drawing Name: | House Type B - 2B - Plans, Section , Elevations                                                                      | Revision          |                              |