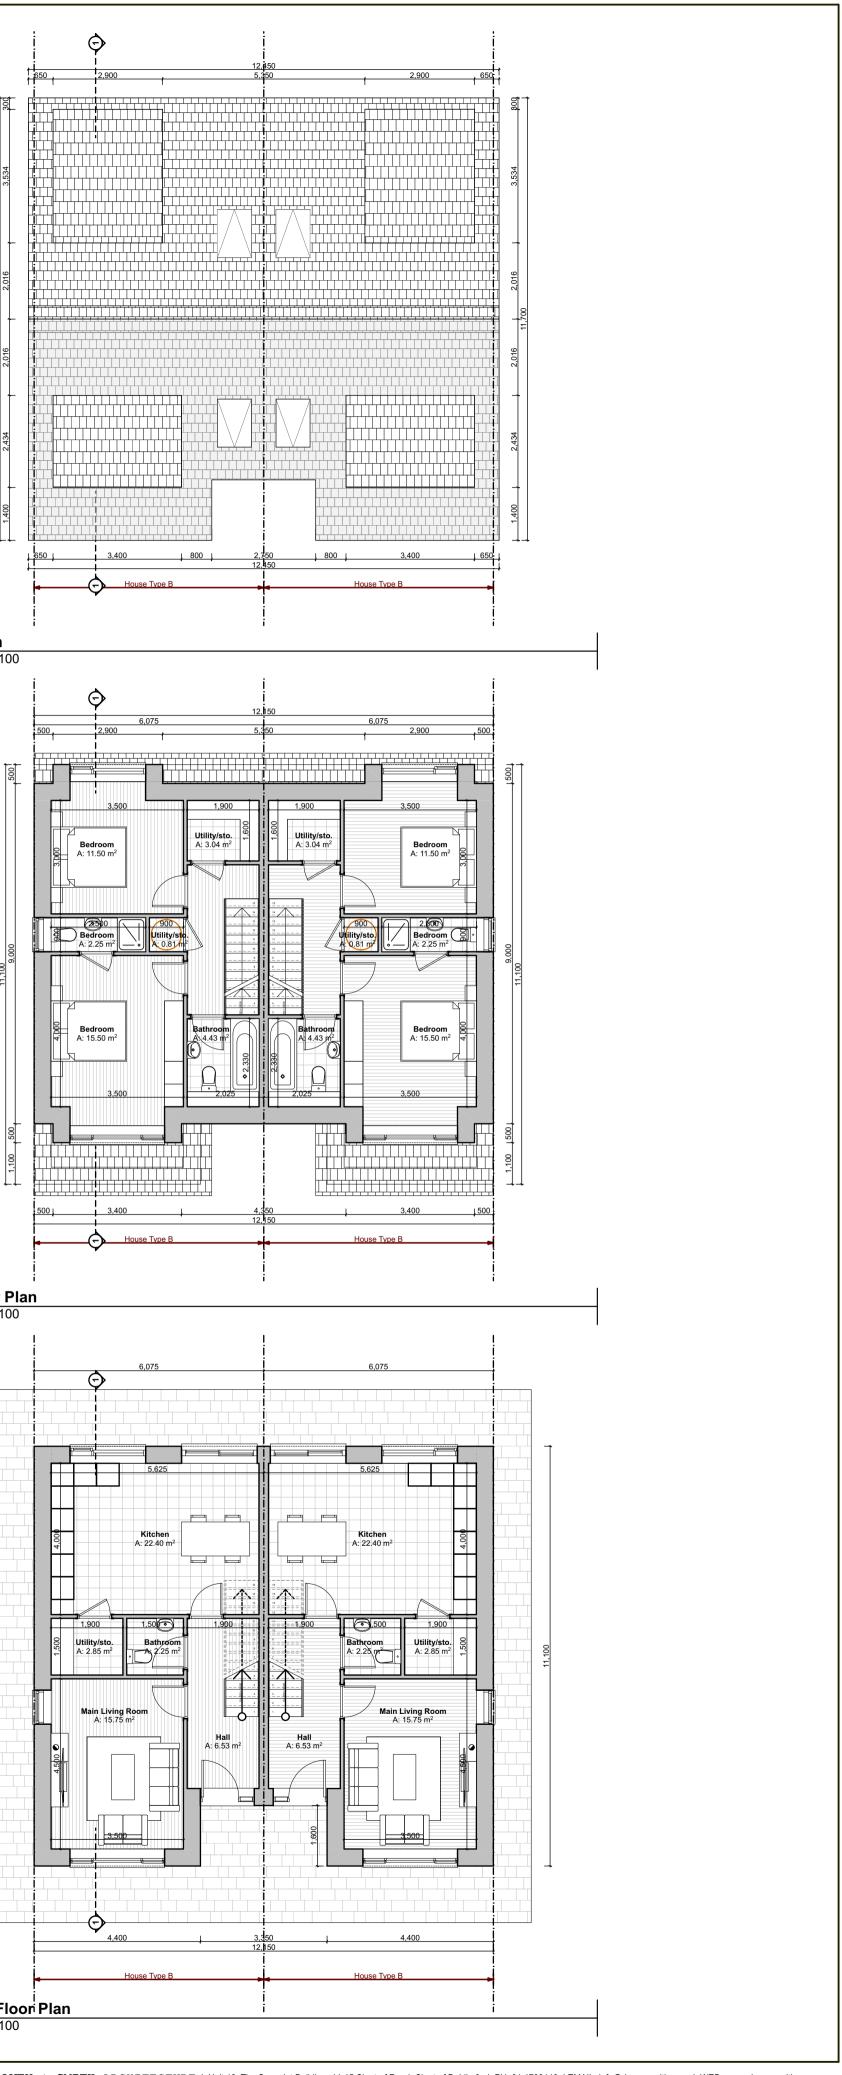

1st Floor Plan SCALE 1:100

## Ground Floor Plan SCALE 1:100

|  | DAVEY + SMITH | ARCHITECTURE   Unit 13, The Seapoint Building, 44-45 Clontarf Road, Clontarf Dublin 3   PH: 01 4793140   EMAIL: info | o@davey-smith.com | m I WEB: www.davey-smith.com |
|--|---------------|----------------------------------------------------------------------------------------------------------------------|-------------------|------------------------------|
|  |               | 2205 -CM-PH 003                                                                                                      | Scale:            | As Shown (@A1)               |
|  | Layout ID:    |                                                                                                                      | Job No:           | 2205                         |
|  |               | Ballycullen Gate, Oldcourt                                                                                           | Series:           | Change of House Type -       |
|  | Project:      |                                                                                                                      | Date:             | 03/1031/2023                 |
|  |               | House Type P 2P Plane Section Floyations                                                                             | Status:           | COHT                         |
|  | Drawing Name: | House Type B - 2B - Plans, Section , Elevations                                                                      | Revision          |                              |