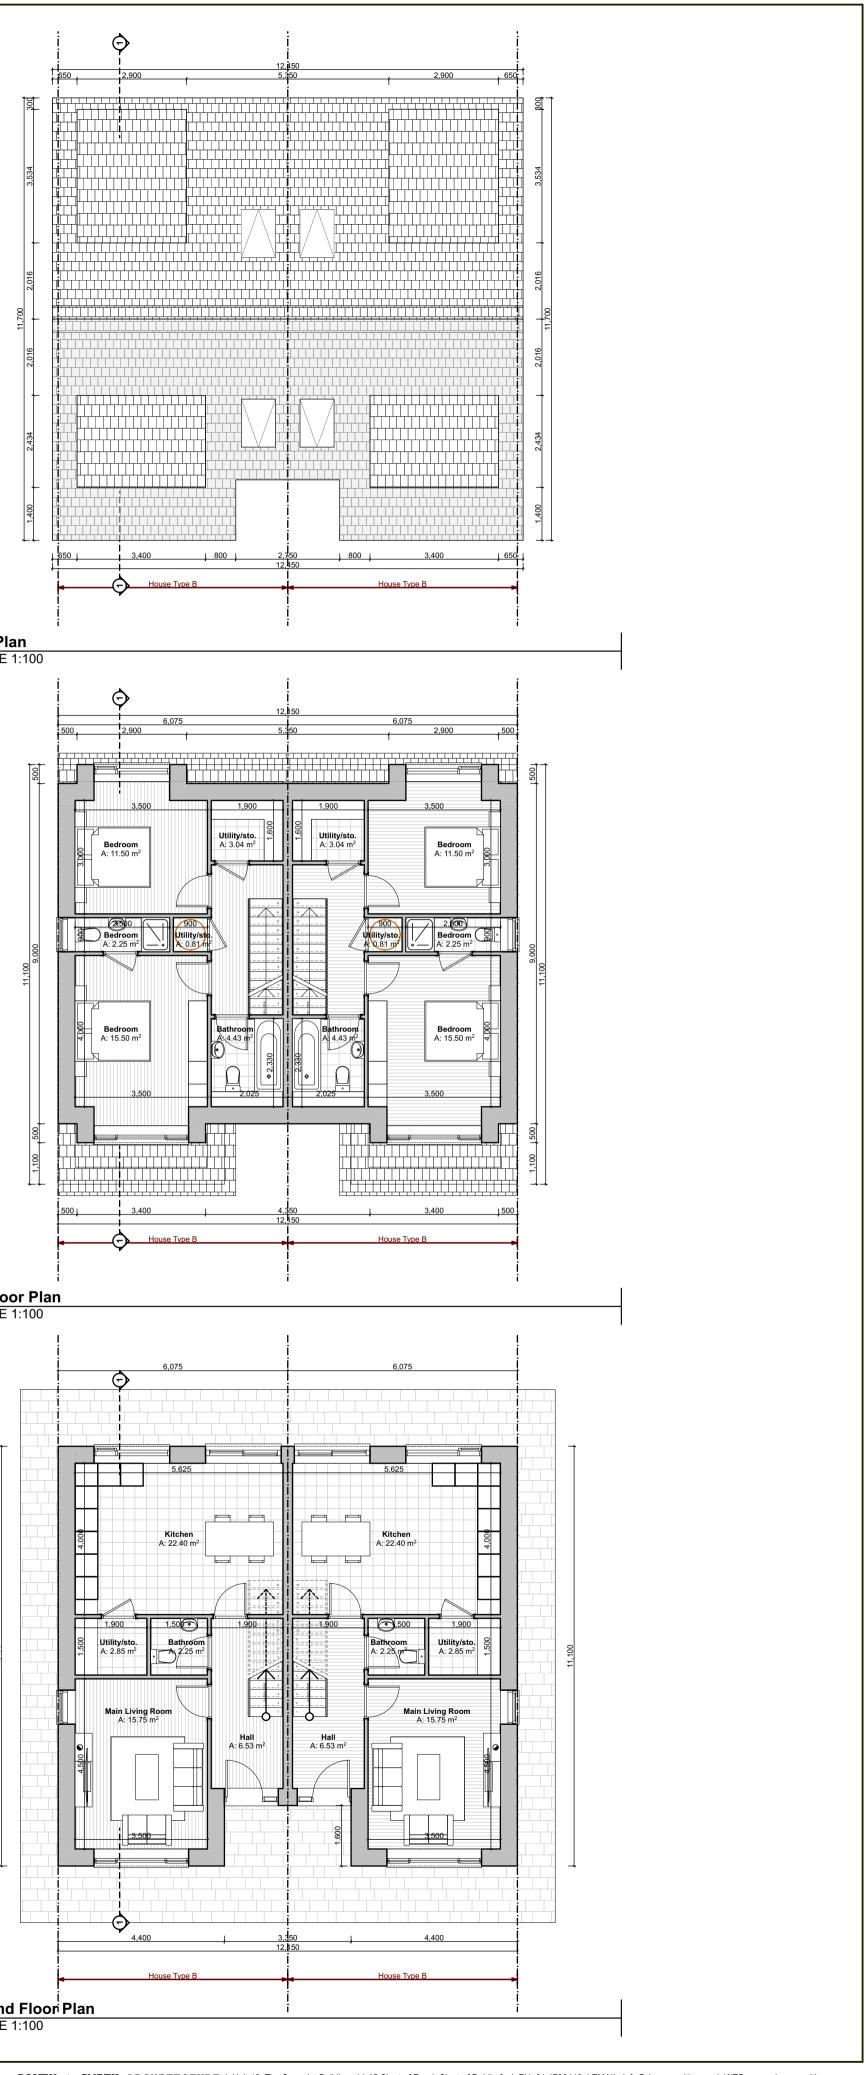

1st Floor Plan SCALE 1:100

## Ground Floor Plan SCALE 1:100

|  | DAVEY + SMITH | ARCHITECTURE   Unit 13, The Seapoint Building, 44-45 Clontarf Road, Clontarf Dublin 3   PH: 01 4793140   EMAIL: info | o@davey-smith.com | m I WEB: www.davey-smith.com |
|--|---------------|----------------------------------------------------------------------------------------------------------------------|-------------------|------------------------------|
|  |               | 2205 -CM-PH 003                                                                                                      | Scale:            | As Shown (@A1)               |
|  | Layout ID:    |                                                                                                                      | Job No:           | 2205                         |
|  |               | Ballycullen Gate, Oldcourt                                                                                           | Series:           | Change of House Type -       |
|  | Project:      |                                                                                                                      | Date:             | 03/1031/2023                 |
|  |               | House Type P 2P Plane Section Floyations                                                                             | Status:           | COHT                         |
|  | Drawing Name: | House Type B - 2B - Plans, Section , Elevations                                                                      | Revision          |                              |