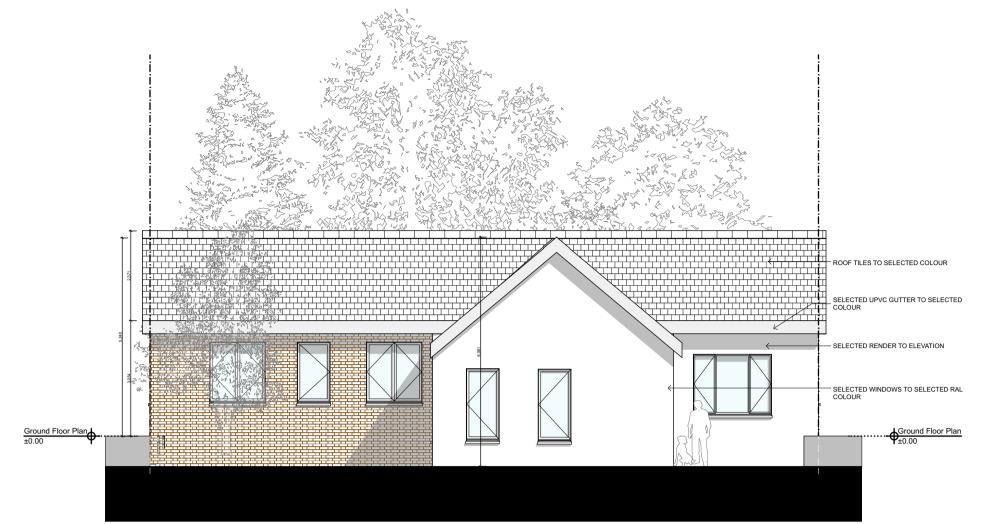

## 4 Bed Detached Bunglalow Toatal GFA 139 sqm

THIS DRAWING TO BE READ IN CONJUNCTION WITH RELEVANT CONSULTANTS DRAWINGS - NOTIFY ARCHITECTS OF ANY DISCREPANCIES—CHECK DIMENSIONS ON-SITE - USE FIGURE DIMENSIONS ONLY - COPYRIGHT RESERVED FOR DELPHI DESIGN LTD.