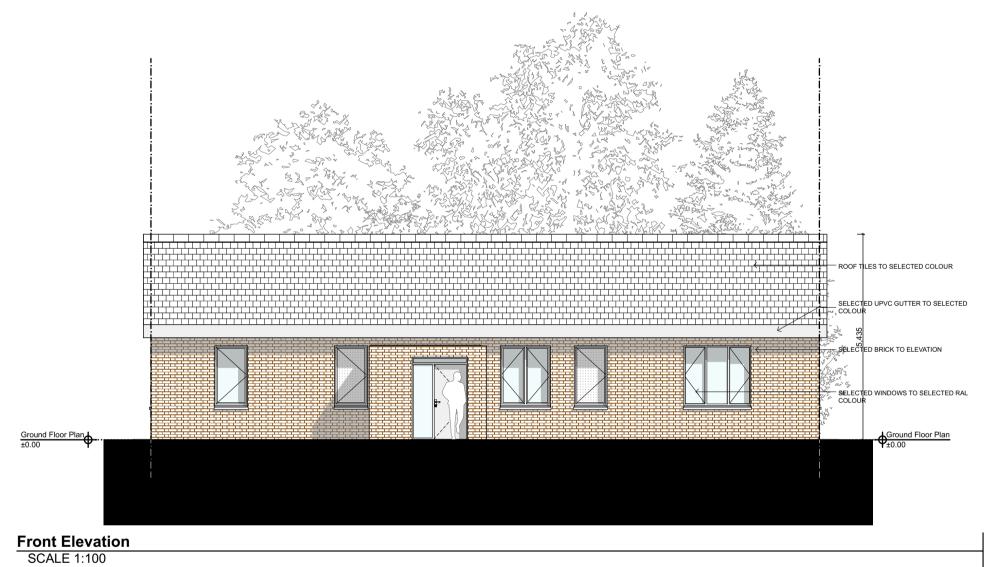

## 4 Bed Detached Bunglalow Toatal GFA 139 sqm

THIS DRAWING TO BE READ IN CONJUNCTION WITH RELEVANT CONSULTANTS DRAWINGS - NOTIFY ARCHITECTS OF ANY DISCREPANCIES—CHECK DIMENSIONS ON-SITE - USE FIGURE DIMENSIONS ONLY - COPYRIGHT RESERVED FOR DELPHI DESIGN LTD.