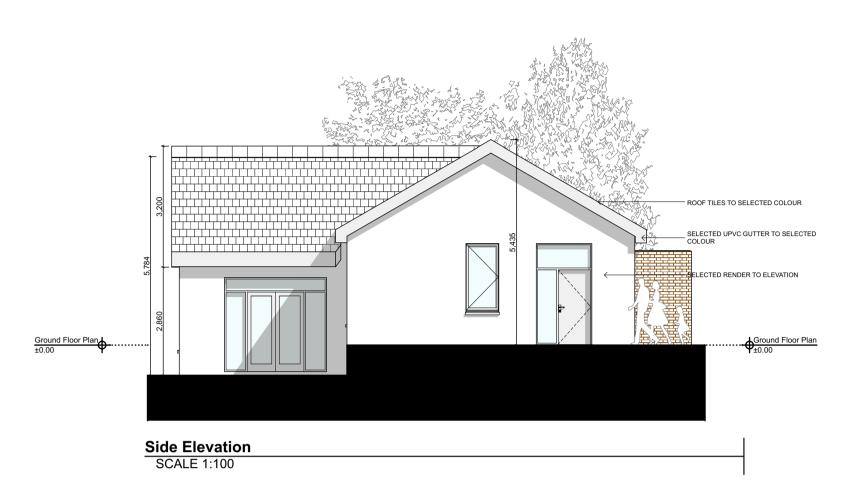

## 4 Bed Detached Bunglalow Toatal GFA 139 sqm

THIS DRAWING TO BE READ IN CONJUNCTION WITH RELEVANT CONSULTANTS DRAWINGS - NOTIFY ARCHITECTS OF ANY DISCREPANCIES—CHECK DIMENSIONS ON-SITE - USE FIGURE DIMENSIONS ONLY - COPYRIGHT RESERVED FOR DELPHI DESIGN LTD.