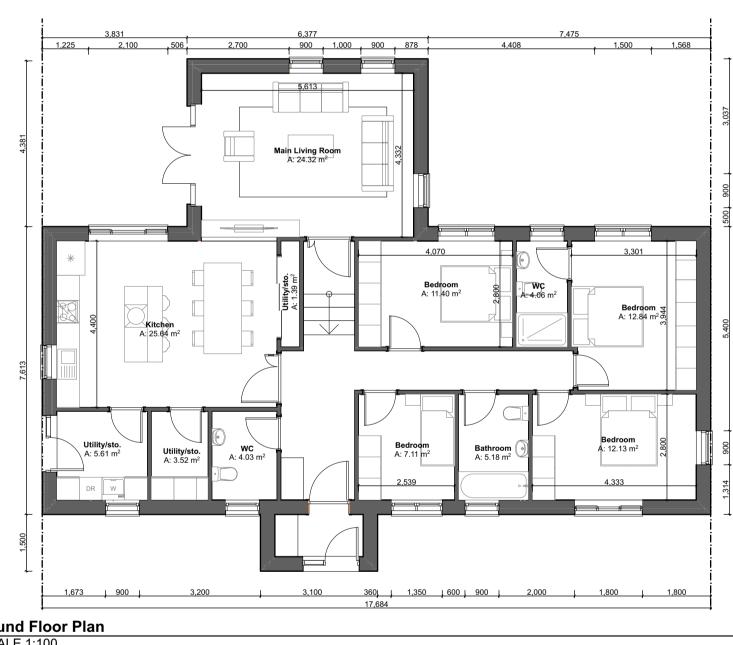

Ground Floor Plan
SCALE 1:100

DAVEY + SMITH ARCHITECTURE

|                                  | Layout ID: | 2205-CM-PH01               |
|----------------------------------|------------|----------------------------|
| Change Of Housetype - COMPLIANCE | Project:   | Ballycullen Gate, Oldcourt |
|                                  |            |                            |