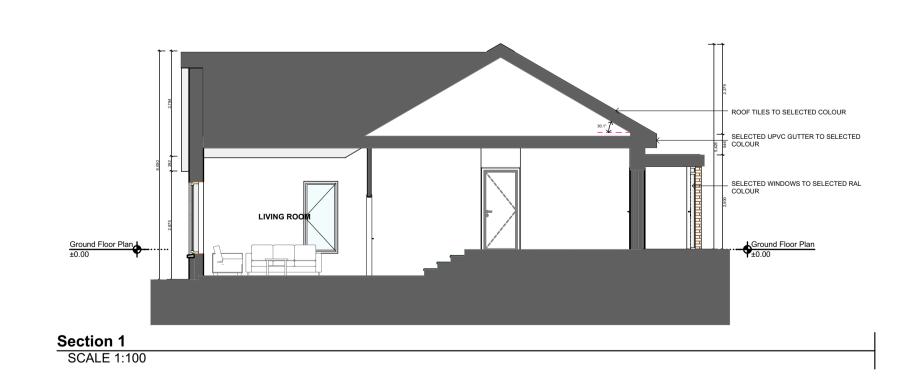

House - Type C - Front View

DAVEY + SMITH ARCHITECTURE | Unit 13, The Seapoint Building, 44-45 Clontarf Road, Clontarf Dublin 3 | PH: 01 4793140 | EMAIL: info@davey-smith.com | WEB: www.davey-smith.com