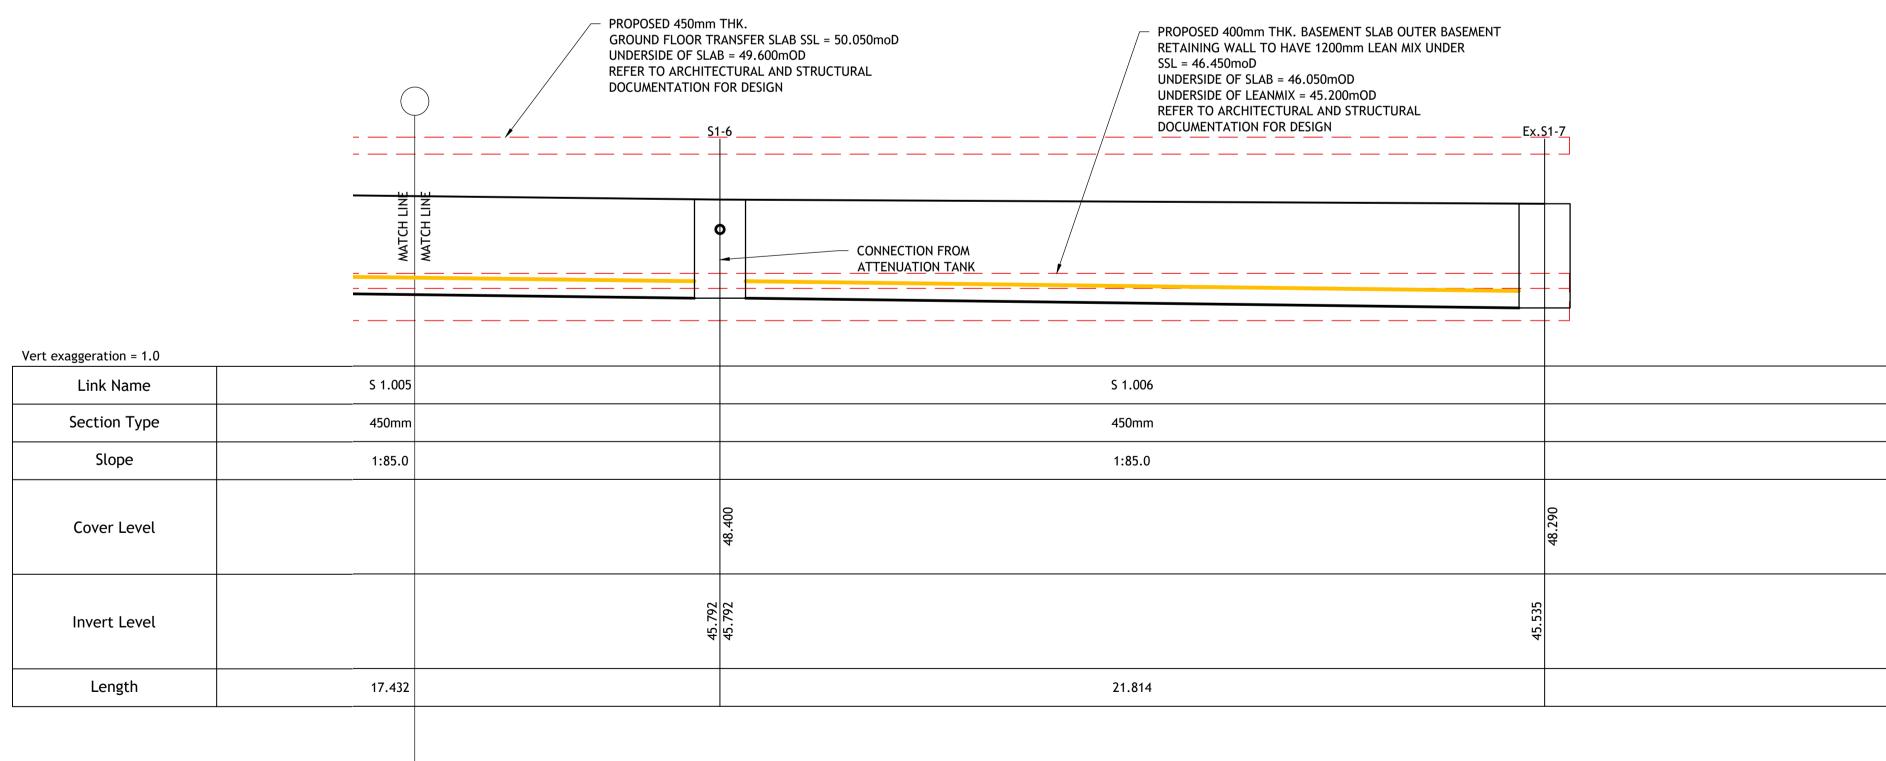

## PROPOSED SURFACE WATER SEWER DIVERSION LONG SECTION

SCALE 1:100 (H & V)

PROPOSED SURFACE WATER SEWER DIVERSION LONG SECTION (CONT.)

SCALE 1:100 (H & V)

© PUNCH Consulting Engineers

This drawing and any design hereon is the copyright of the Consultants and must not be reproduced without their written consent.