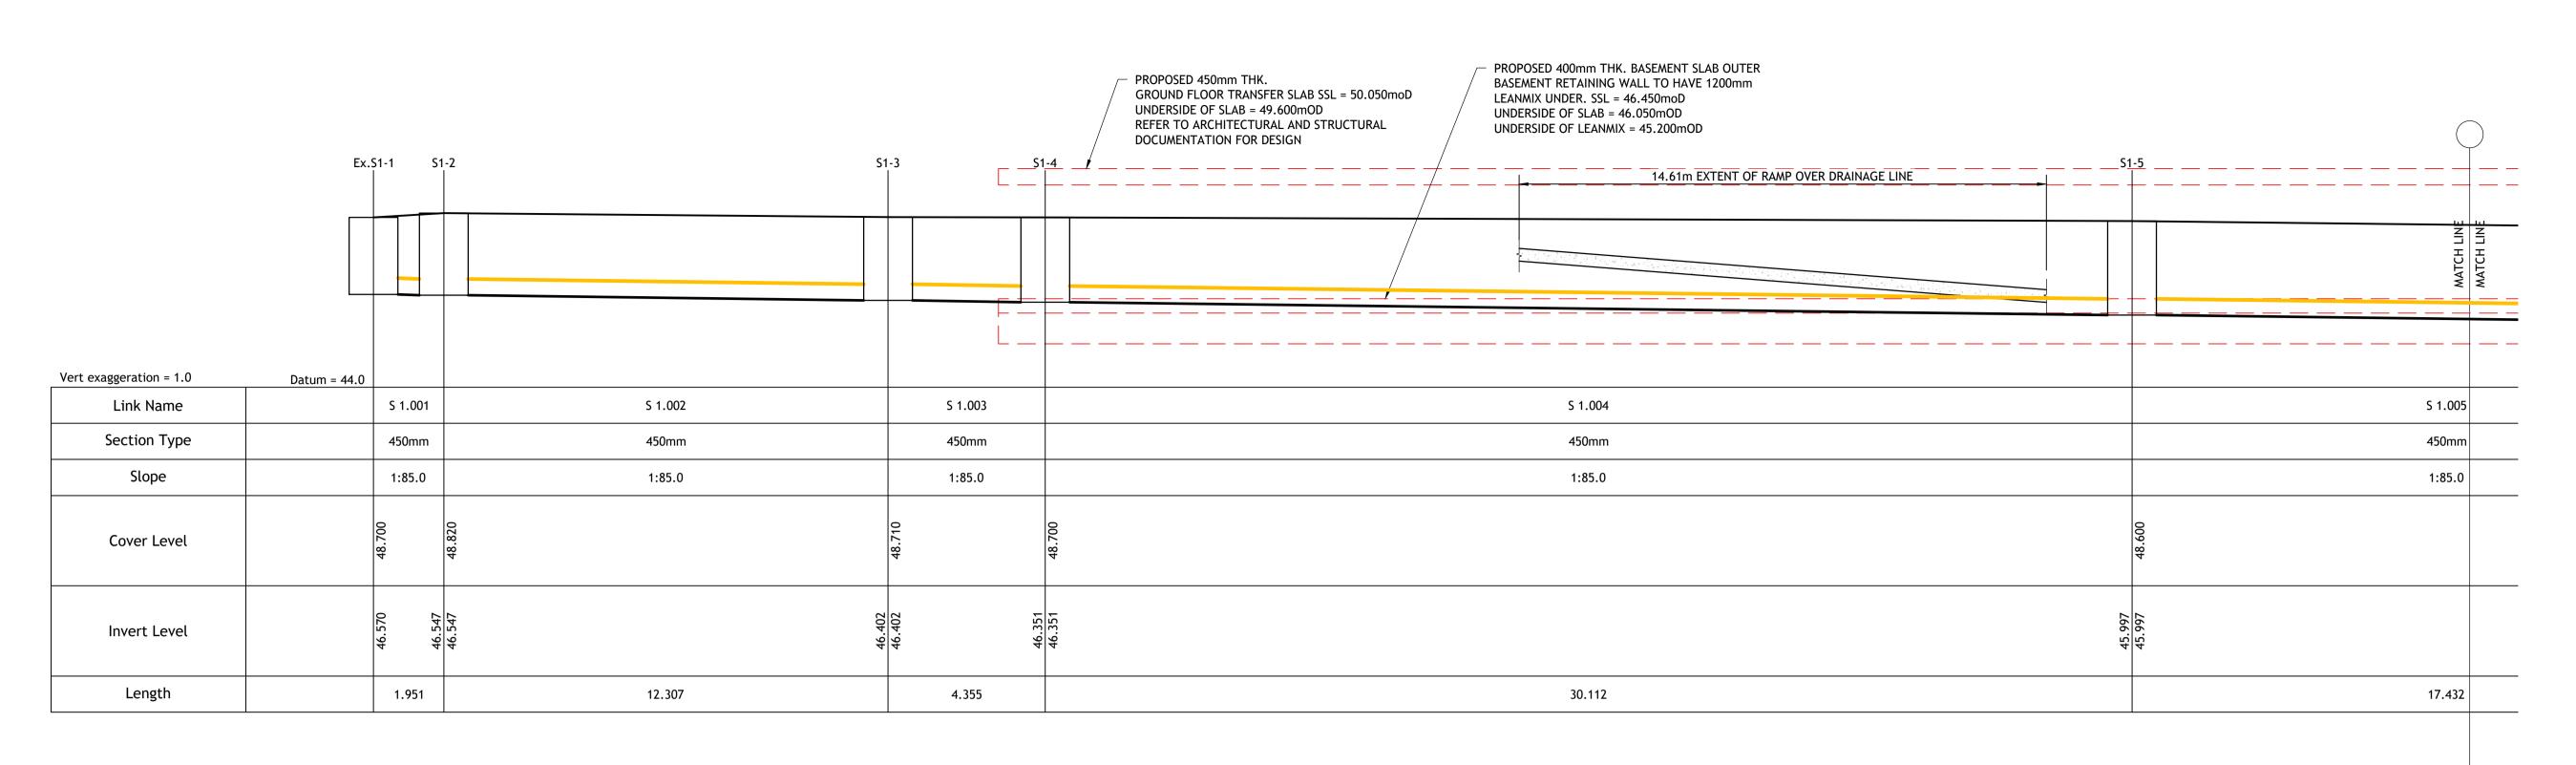

## PROPOSED SURFACE WATER SEWER DIVERSION LONG SECTION

SCALE 1:100 (H & V)

PROPOSED SURFACE WATER SEWER DIVERSION LONG SECTION (CONT.)

SCALE 1:100 (H & V)

© PUNCH Consulting Engineers

This drawing and any design hereon is the copyright of the Consultants and must not be reproduced without their written consent.