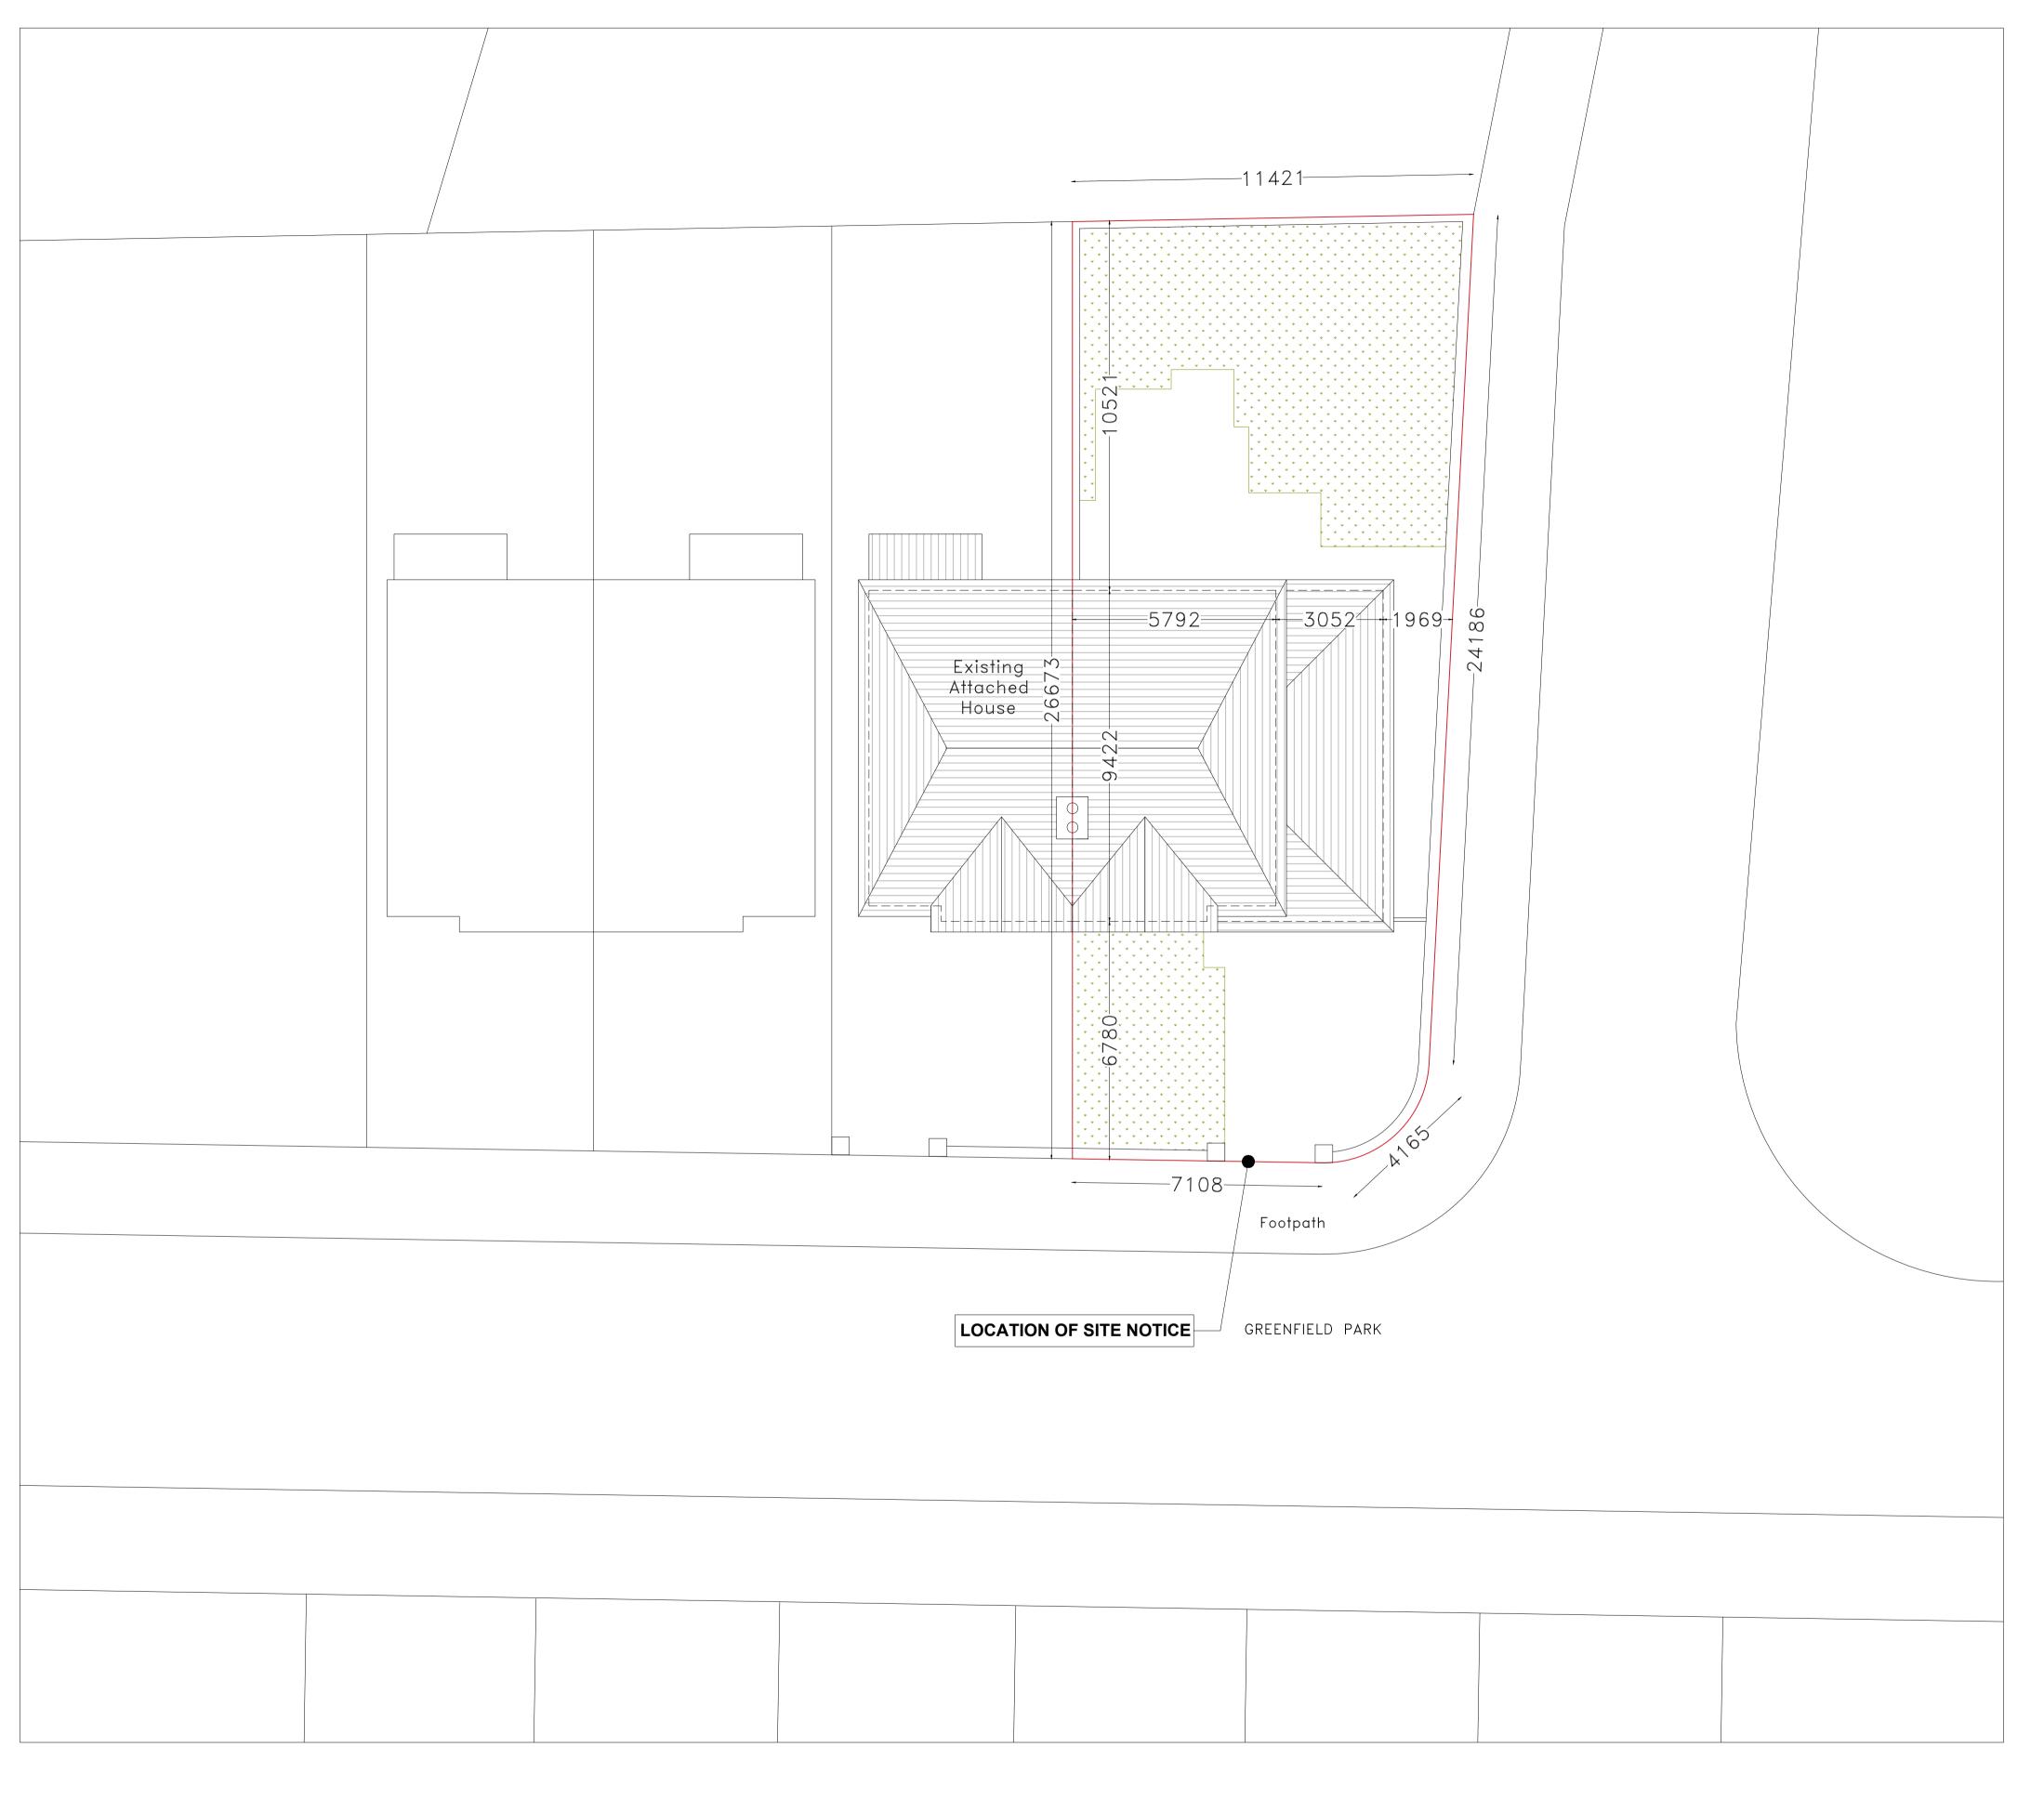

SITE LAYOUT PLAN
(PROPOSED)
SCALE 1:100

BLOCK PLAN
(EXISTING)
SCALE 1:200

Drawings not to be scaled from. Use written dimensions only.
Setting out dimensions to be checked against plans.
To be used with other drawings and specifications.
Any discrepencies in dimensions or specifications to be brought to the attention Architect Engineer Builder.
All structures to be confirmed by Engineer.
DRAWINGS NOT FOR CONSTRUCTION PURPOSES

CHANGES IN MAGENTA

DRAWINGS BY
KEVIN TIERNAN
ARCHITECT SERVICES
19 ARANLEIGH GARDENS
RATHFARNHAM
DUBLIN 14
PH 01 5349272
www.architectservices.ie

CLIENT: Brian Walsh 39 Greenfield park
Dublin 24 Y7K2

THIS DRAWING: Existing/ Proposed Site Plans
Scale 1 to 100

Area of Entire Site 2269.00 sq m Area of Existing House 92.00 sq m Area of Proposed Extension 00.00 sq m Area of Attic 23.00 sq m

SPECIFICATIONS
External finishes to match existing
Gutters and downpipes to match existing
Roof finishes to match existing
Windows and doors UPVC or wood to match existing