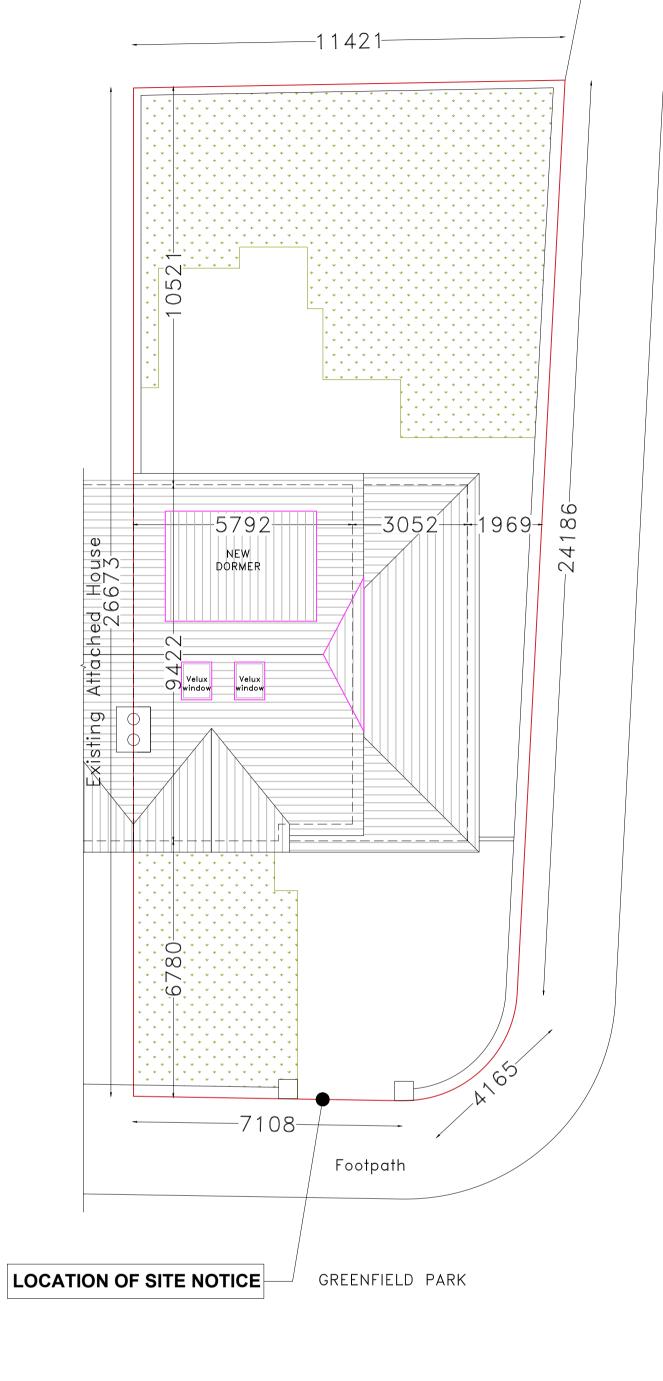

SITE LAYOUT PLAN
(PROPOSED)
SCALE 1:100

BLOCK PLAN
(EXISTING)
SCALE 1:200

Drawings not to be scaled from. Use written dimensions only.
Setting out dimensions to be checked against plans.
To be used with other drawings and specifications.
Any discrepencies in dimensions or specifications to be brought to the attention Architect Engineer Builder.
All structures to be confirmed by Engineer.
DRAWINGS NOT FOR CONSTRUCTION PURPOSES

CHANGES IN MAGENTA

DRAWINGS BY
KEVIN TIERNAN
ARCHITECT SERVICES
19 ARANLEIGH GARDENS
RATHFARNHAM
DUBLIN 14
PH 01 5349272
www.architectservices.ie

CLIENT: Brian Walsh 39 Greenfield park
Dublin 24 Y7K2

THIS DRAWING: Existing/ Proposed Site Plans
Scale 1 to 100

Area of Entire Site 2269.00 sq m Area of Existing House 92.00 sq m Area of Proposed Extension 00.00 sq m Area of Attic 23.00 sq m

SPECIFICATIONS
External finishes to match existing
Gutters and downpipes to match existing
Roof finishes to match existing
Windows and doors UPVC or wood to match existing