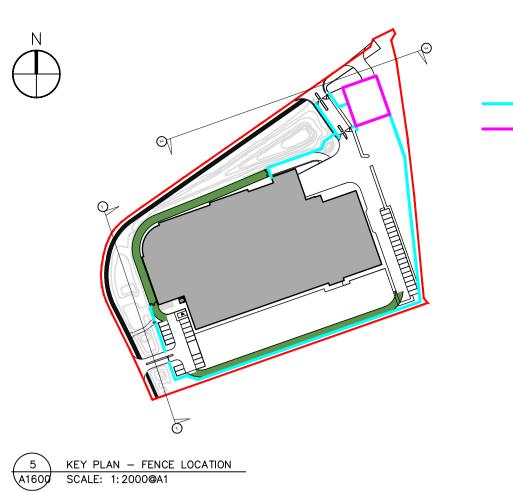

## Notes ALTERATIONS FROM PERMITTED TO PROPOSED:

- Data hall first floor removed,
   replaced with screen external plant
- 2. Internal layouts revised.
- 3. Step out at South Facade to
- accommodate stair core.
- 4. Building floor levels adjusted, with parapet level maintained.
- 5. East parapet height reduced.
- 6. Slot windows in Data Hall façade removed and replaced with feature
- colour to cladding.7. Generator enclosure connected to building.
- 8. Generator flue height revised & number of generators reduced.
- 9. ESB 38kV sub station and customer Substation added.
- 10. Sprinkler, pump room and 10kV
- sub station removed.
- 11. Car parking revised to allow for 35 car parking spaces, with future spaces removed.
- 12. Landscaping revised to North-East corner, to accommodate ESB sub station.
- 13. Boundary treatment revised to allow for 2.6m Palisade fence around ESB sub station, in
- 14. Canopy proposed over loading bay

accordance with ESBN

requirements.

K2 DATA CENTRES

PLANNING

PROJECT K2 Datacentre

PROJECT ADDRESS Unit 4070 Kingswood Road, Citywest Business Campus

DWG TITLE Proposed Boundary Details

DWG NO 21174-RKD-ZZ-ZZ-DR-A-1600