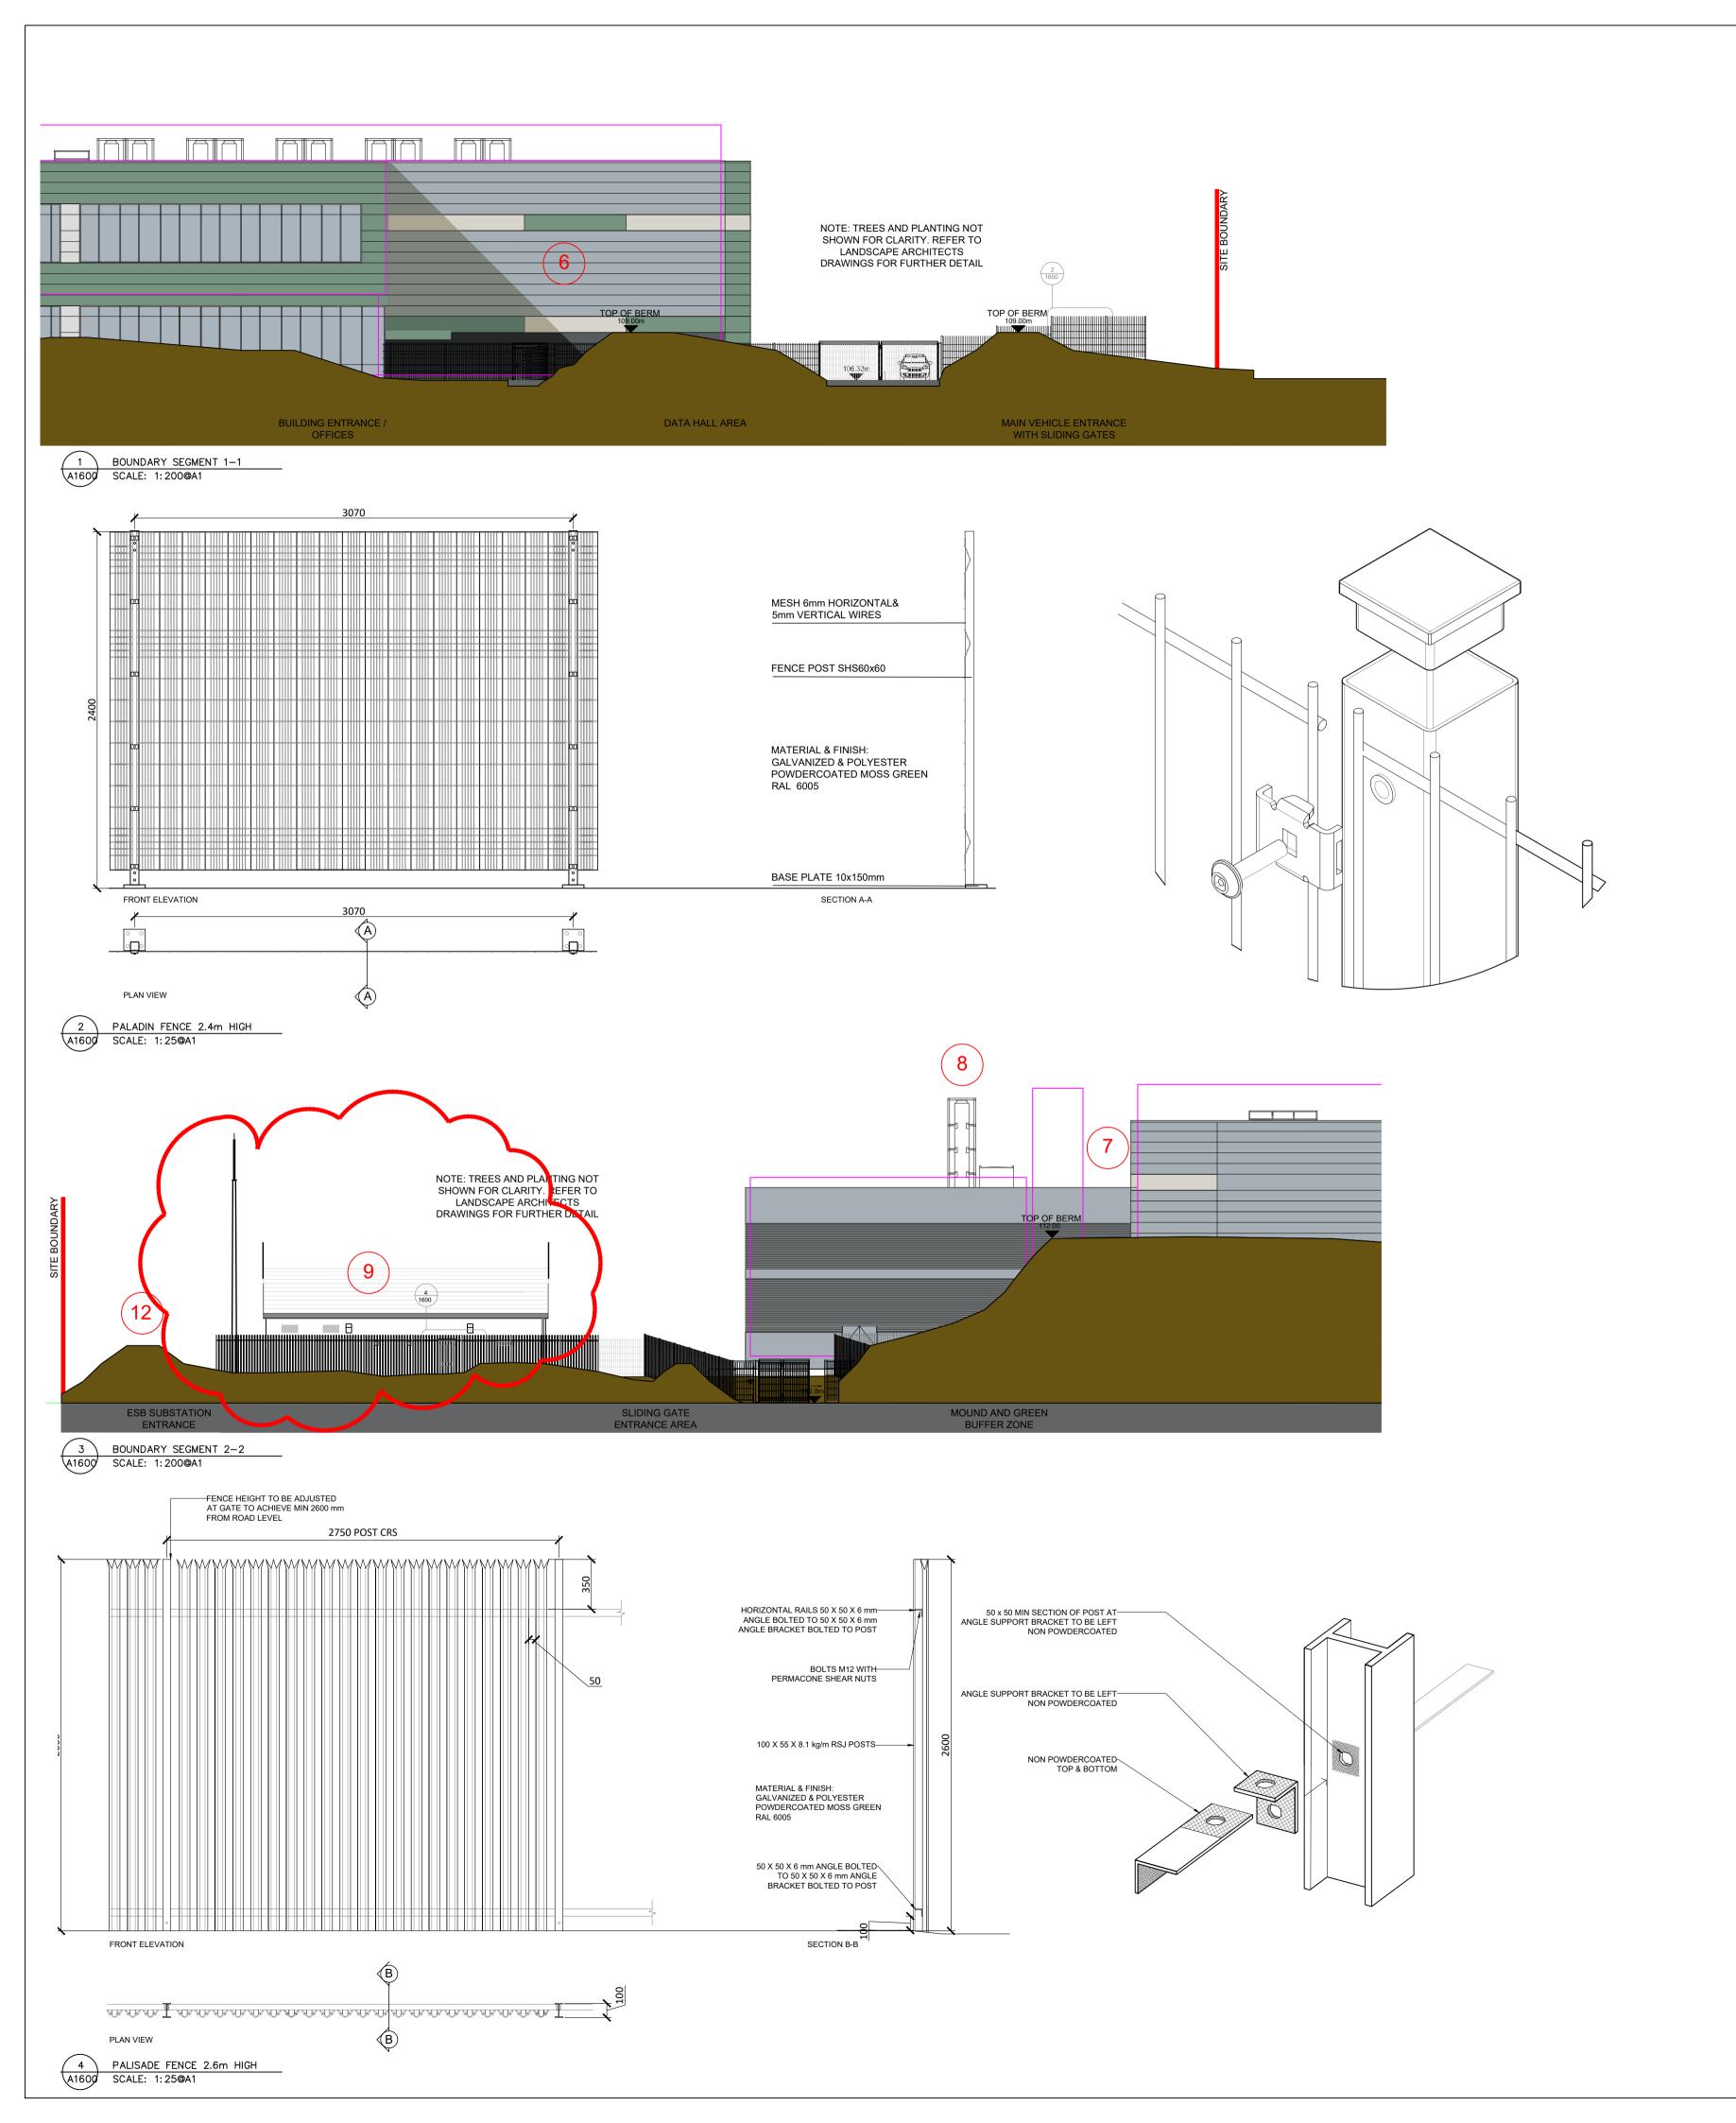

PALADIN FENCE 2.4m HIGH
PALISADE FENCE 2.6m HIGH

All dimensions to be checked on site. Figured dimensions take preference over scaled dimensions. Any errors or discrepancies to be reported to the Architects. This drawing may not be edited or modified by the recipient.

## Notes ALTERATIONS FROM PERMITTED TO PROPOSED:

- Data hall first floor removed,
   replaced with screen external plant
- 2. Internal layouts revised.
- 3. Step out at South Facade to
- accommodate stair core.
- 4. Building floor levels adjusted, with parapet level maintained.
- 5. East parapet height reduced.
- 6. Slot windows in Data Hall façade removed and replaced with feature
- colour to cladding.7. Generator enclosure connected to building.
- 8. Generator flue height revised & number of generators reduced.
- 9. ESB 38kV sub station and customer Substation added.
- 10. Sprinkler, pump room and 10kV
- sub station removed.
- 11. Car parking revised to allow for 35 car parking spaces, with future spaces removed.
- 12. Landscaping revised to North-East corner, to accommodate ESB sub station.
- 13. Boundary treatment revised to allow for 2.6m Palisade fence around ESB sub station, in
- 14. Canopy proposed over loading bay

accordance with ESBN

requirements.

K2 DATA CENTRES

PLANNING

PROJECT K2 Datacentre

PROJECT ADDRESS Unit 4070 Kingswood Road, Citywest Business Campus

DWG TITLE Proposed Boundary Details

DWG NO 21174-RKD-ZZ-ZZ-DR-A-1600