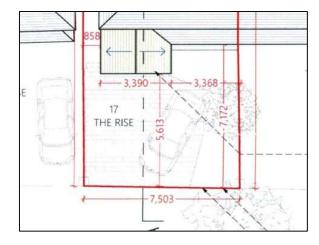

## **Description:**

Porch extension to front of house.

The proposed construction would leave a distance of **5613mm** from front of porch to front boundary line/footpath. This is below the minimum distance of **6000mm** set by SDCC but the angled orientation of the parking space means that an average length car will not encroach on the public footpath when parked on-curtilage.