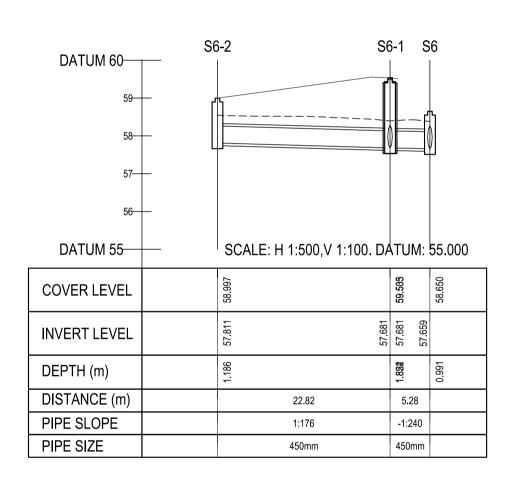

KEY

- - - - - EXISTING GROUND PROFILE PROPOSED GROUND PROFILE

0 13-12-22 ISSUED FOR PLANNING rev date STATUS CODES

purpose acceptance
P3 - PLANNING PERMISSION S - ISSUED

DUBLIN OFFICE: Ormond House, Upper Ormond Quay, Dublin 7. D07 W704 PHONE +353 1 400 4000 CORK OFFICE: 14 South Mall, Cork. T12 CT91 PHONE +353 21 2024538