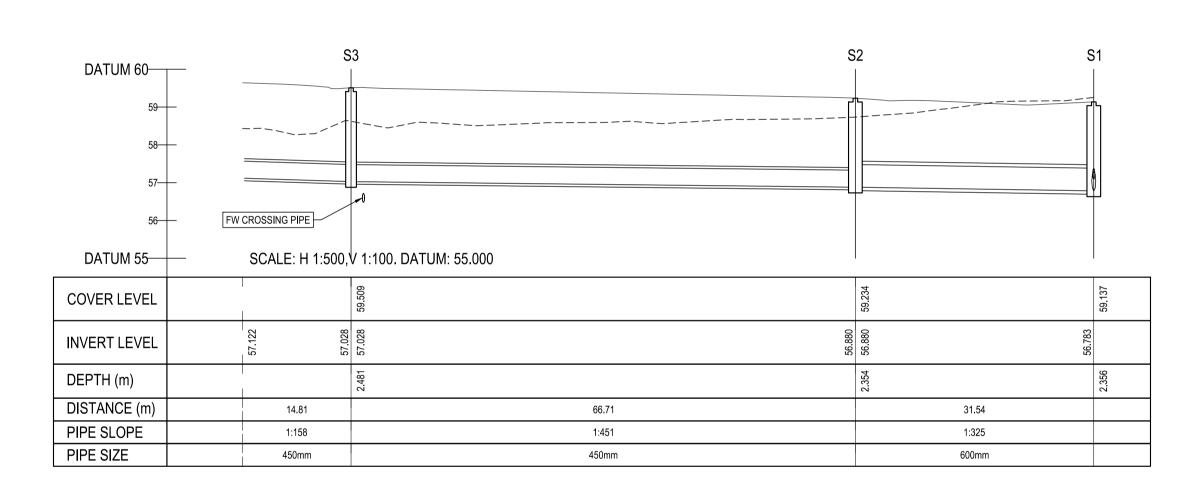

## NOTES:

 ALL DRAWINGS TO BE CHECKED BY CONTRACTOR ON SITE
 AND ENGINEER INFORMED OF DISCREPANCIES BEFORE WORK COMMENCES

- 2. ALL LEVELS ARE IN METRES AND ARE RELATED TO ORDNANCE DATUM
- 3. CONTRACTOR SHALL SATISFY HIMSELF AS TO THE ACCURACY OF PAVEMENT LEVELS ON SITE PRIOR TO COMMENCEMENT OF WORKS ON SITE
- 4. ALL WORKS TO BE CONSTRUCTED IN ACCORDANCE WITH THE NRA SPECIFICATION FOR ROAD WORKS UNLESS NOTED OTHERWISE
- 5. THIS DRAWING IS FOR PLANNING PURPOSES ONLY
- 6. MANHOLE COVER LEVELS ARE TO CONFORM WITH FINISHED ROAD AND PATH LEVELS
- 7. WHERE COVER TO PIPE IS LESS THAN 1200mm (ROAD/PATH/VERGE) OR 900mm (OPEN SPACE) SURROUND PIPE IN MINIMUM 150mm CONCRÈTE

KEY

- - - - - EXISTING GROUND PROFILE PROPOSED GROUND PROFILE

0 13-12-22 ISSUED FOR PLANNING STATUS CODES

purpose acceptance
P3 - PLANNING PERMISSION S - ISSUED

DUBLIN OFFICE: Ormond House, Upper Ormond Quay, Dublin 7. D07 W704 PHONE +353 1 400 4000 CORK OFFICE: 14 South Mall, Cork. T12 CT91 PHONE +353 21 2024538

## CLONBURRIS T2

LONGITUDINAL SECTIONS THROUGH STORM WATER SEWERS - SHEET 1

CAIRN HOMES

| designed by | author   | scale    | sheet size |
|-------------|----------|----------|------------|
| DCB         | RMC      | AS SHOWN | A1         |
| drawing no. | <u>'</u> | '        | revision   |