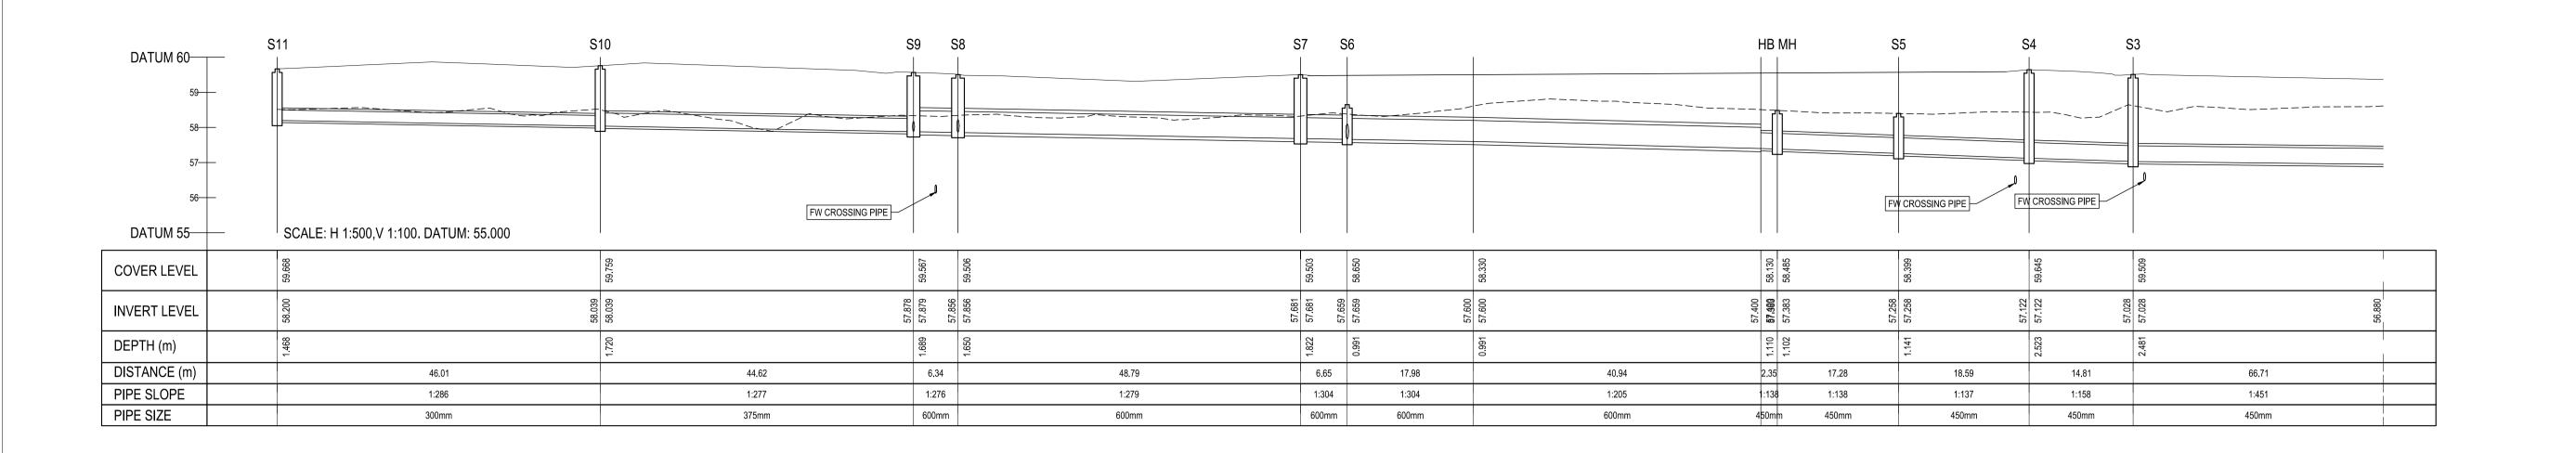

## NOTES:

 ALL DRAWINGS TO BE CHECKED BY CONTRACTOR ON SITE
 AND ENGINEER INFORMED OF DISCREPANCIES BEFORE WORK COMMENCES

- 2. ALL LEVELS ARE IN METRES AND ARE RELATED TO ORDNANCE DATUM
- 3. CONTRACTOR SHALL SATISFY HIMSELF AS TO THE ACCURACY OF PAVEMENT LEVELS ON SITE PRIOR TO COMMENCEMENT OF WORKS ON SITE
- 4. ALL WORKS TO BE CONSTRUCTED IN ACCORDANCE WITH THE NRA SPECIFICATION FOR ROAD WORKS UNLESS NOTED OTHERWISE
- 5. THIS DRAWING IS FOR PLANNING PURPOSES ONLY
- 6. MANHOLE COVER LEVELS ARE TO CONFORM WITH FINISHED ROAD AND PATH LEVELS
- 7. WHERE COVER TO PIPE IS LESS THAN 1200mm (ROAD/PATH/VERGE) OR 900mm (OPEN SPACE) SURROUND PIPE IN MINIMUM 150mm CONCRÈTE

KEY

- - - - - EXISTING GROUND PROFILE PROPOSED GROUND PROFILE

0 13-12-22 ISSUED FOR PLANNING STATUS CODES

purpose acceptance
P3 - PLANNING PERMISSION S - ISSUED

DUBLIN OFFICE: Ormond House, Upper Ormond Quay, Dublin 7. D07 W704 PHONE +353 1 400 4000 CORK OFFICE: 14 South Mall, Cork. T12 CT91 PHONE +353 21 2024538

## CLONBURRIS T2

LONGITUDINAL SECTIONS THROUGH STORM WATER SEWERS - SHEET 1

CAIRN HOMES

| designed by | author   | scale    | sheet size |
|-------------|----------|----------|------------|
| DCB         | RMC      | AS SHOWN | A1         |
| drawing no. | <u>'</u> | '        | revision   |