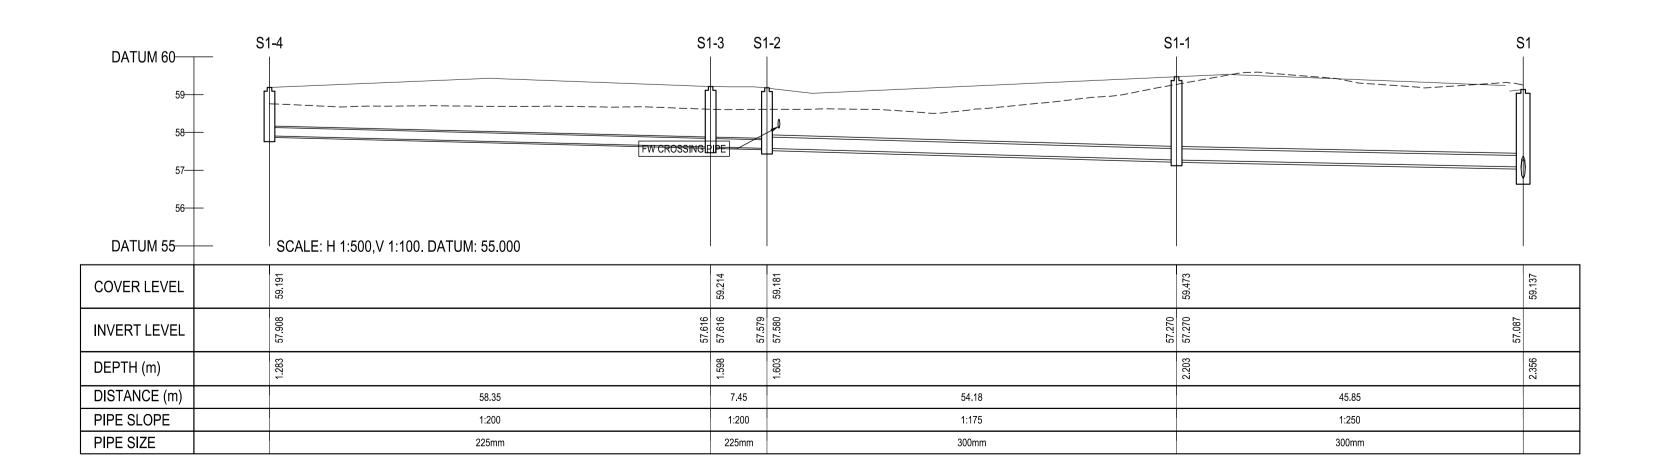

## NOTES:

 ALL DRAWINGS TO BE CHECKED BY CONTRACTOR ON SITE
 AND ENGINEER INFORMED OF DISCREPANCIES BEFORE WORK COMMENCES

- 2. ALL LEVELS ARE IN METRES AND ARE RELATED TO ORDNANCE DATUM
- 3. CONTRACTOR SHALL SATISFY HIMSELF AS TO THE ACCURACY OF PAVEMENT LEVELS ON SITE PRIOR TO COMMENCEMENT OF WORKS ON SITE
- 4. ALL WORKS TO BE CONSTRUCTED IN ACCORDANCE WITH THE NRA SPECIFICATION FOR ROAD WORKS UNLESS NOTED OTHERWISE
- 5. THIS DRAWING IS FOR PLANNING PURPOSES ONLY
- 6. MANHOLE COVER LEVELS ARE TO CONFORM WITH FINISHED ROAD AND PATH LEVELS
- 7. WHERE COVER TO PIPE IS LESS THAN 1200mm (ROAD/PATH/VERGE) OR 900mm (OPEN SPACE) SURROUND PIPE IN MINIMUM 150mm CONCRÈTE

KEY

- - - - - EXISTING GROUND PROFILE PROPOSED GROUND PROFILE

0 13-12-22 ISSUED FOR PLANNING STATUS CODES

purpose acceptance
P3 - PLANNING PERMISSION S - ISSUED

DUBLIN OFFICE: Ormond House, Upper Ormond Quay, Dublin 7. D07 W704 PHONE +353 1 400 4000 CORK OFFICE: 14 South Mall, Cork. T12 CT91 PHONE +353 21 2024538

## CLONBURRIS T2

LONGITUDINAL SECTIONS THROUGH STORM WATER SEWERS - SHEET 1

CAIRN HOMES

| designed by | author   | scale    | sheet size |
|-------------|----------|----------|------------|
| DCB         | RMC      | AS SHOWN | A1         |
| drawing no. | <u>'</u> | '        | revision   |