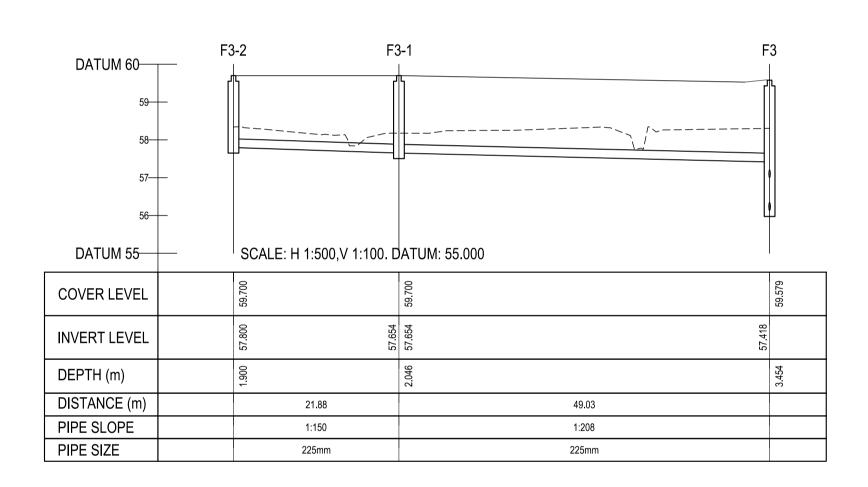

© COPYRIGHT OF THIS DRAWING IS RESERVED BY DBFL CONSULTING ENGINEERS. NO PART SHALL BE REPRODUCED OR TRANSMITTED WITHOUT THEIR WRITTEN PERMISSION.

NO CHANGES OF WHATSOEVER NATURE ARE TO BE MADE TO ANY DETAILS SET OUT OR CONTAINED IN ANY DBFL SPECIFICATIONS OR DRAWINGS UNLESS THE EXPRESS CONSENT HAS BEEN OBTAINED IN ADVANCE, IN WRITING, FROM DBFL

### NOTES:

- ALL DRAWINGS TO BE CHECKED BY CONTRACTOR ON SITE
   AND ENGINEER INFORMED OF DISCREPANCIES BEFORE WORK COMMENCES
- 2. ALL LEVELS ARE IN METRES AND ARE RELATED TO ORDNANCE DATUM
- 3. CONTRACTOR SHALL SATISFY HIMSELF AS TO THE ACCURACY OF PAVEMENT LEVELS ON SITE PRIOR TO COMMENCEMENT OF WORKS ON SITE
- 4. ALL WORKS TO BE CONSTRUCTED IN ACCORDANCE WITH THE NRA SPECIFICATION FOR ROAD WORKS UNLESS NOTED OTHERWISE
- 5. THIS DRAWING