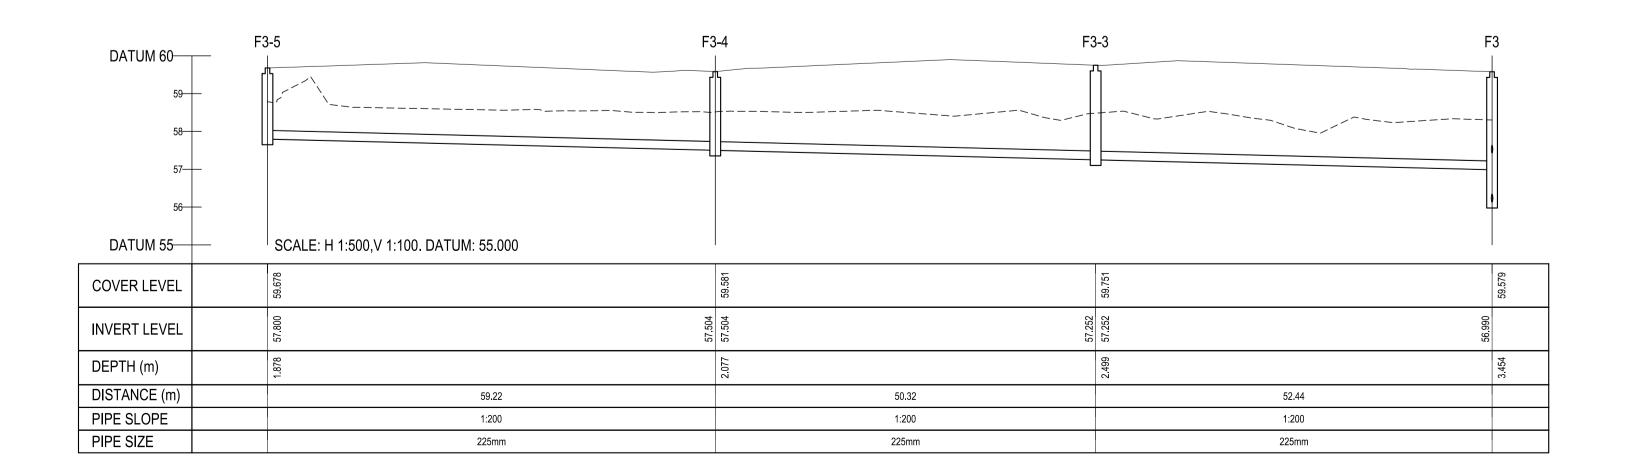

© COPYRIGHT OF THIS DRAWING IS RESERVED BY DBFL CONSULTING ENGINEERS. NO PART SHALL BE REPRODUCED OR TRANSMITTED WITHOUT THEIR WRITTEN PERMISSION.

NO CHANGES OF WHATSOEVER NATURE ARE TO BE MADE TO ANY DETAILS SET OUT OR CONTAINED IN ANY DBFL SPECIFICATIONS OR DRAWINGS UNLESS THE EXPRESS CONSENT HAS BEEN OBTAINED IN ADVANCE, IN WRITING, FROM DBFL

### NOTES:

- ALL DRAWINGS TO BE CHECKED BY CONTRACTOR ON SITE
   AND ENGINEER INFORMED OF DISCREPANCIES BEFORE WORK COMMENCES
- 2. ALL LEVELS ARE IN METRES AND ARE RELATED TO ORDNANCE DATUM
- 3. CONTRACTOR SHALL SATISFY HIMSELF AS TO THE ACCURACY OF PAVEMENT LEVELS ON SITE PRIOR TO COMMENCEMENT OF WORKS ON SITE
- 4. ALL WORKS TO BE CONSTRUCTED IN ACCORDANCE WITH THE NRA SPECIFICATION FOR ROAD WORKS UNLESS NOTED OTHERWISE
- 5. THIS DRAWING IS