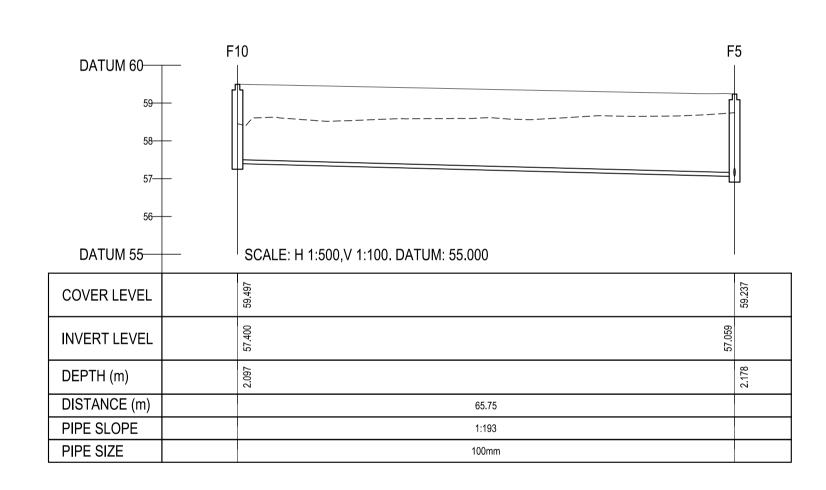

KEY

- - - - - EXISTING GROUND PROFILE PROPOSED GROUND PROFILE

0 13-12-22 ISSUED FOR PLANNING STATUS CODES

purpose acceptance
P3 - PLANNING PERMISSION S - ISSUED

DBFL Consulting Engineers

DUBLIN OFFICE: Ormond House, Upper Ormond Quay, Dublin 7. D07 W704 PHONE +353 1 400 4000 CORK OFFICE: 14 South Mall, Cork. T12 CT91 PHONE +353 21 2024538

WATERFORD OFFICE: Suite 8b The Atrium, Maritana Gate, Canada Street, Waterford. X91 W028 PHONE +353 51 309 500

CLONBURRIS T2

LONGITUDINAL SECTIONS THROUGH FOUL WATER SEWERS - SHEET 2

**CAIRN HOMES** 

| designed by | author | scale    | sheet size |          |
|-------------|--------|----------|------------|----------|
| DCB         | RMC    | AS SHOWN | A1         |          |
| drawing no. |        |          |            | revision |
|             |        |          |            | Λ .      |

CLB-1B-94-SW-DTM-DR-DBFL-CE-3002 | 0