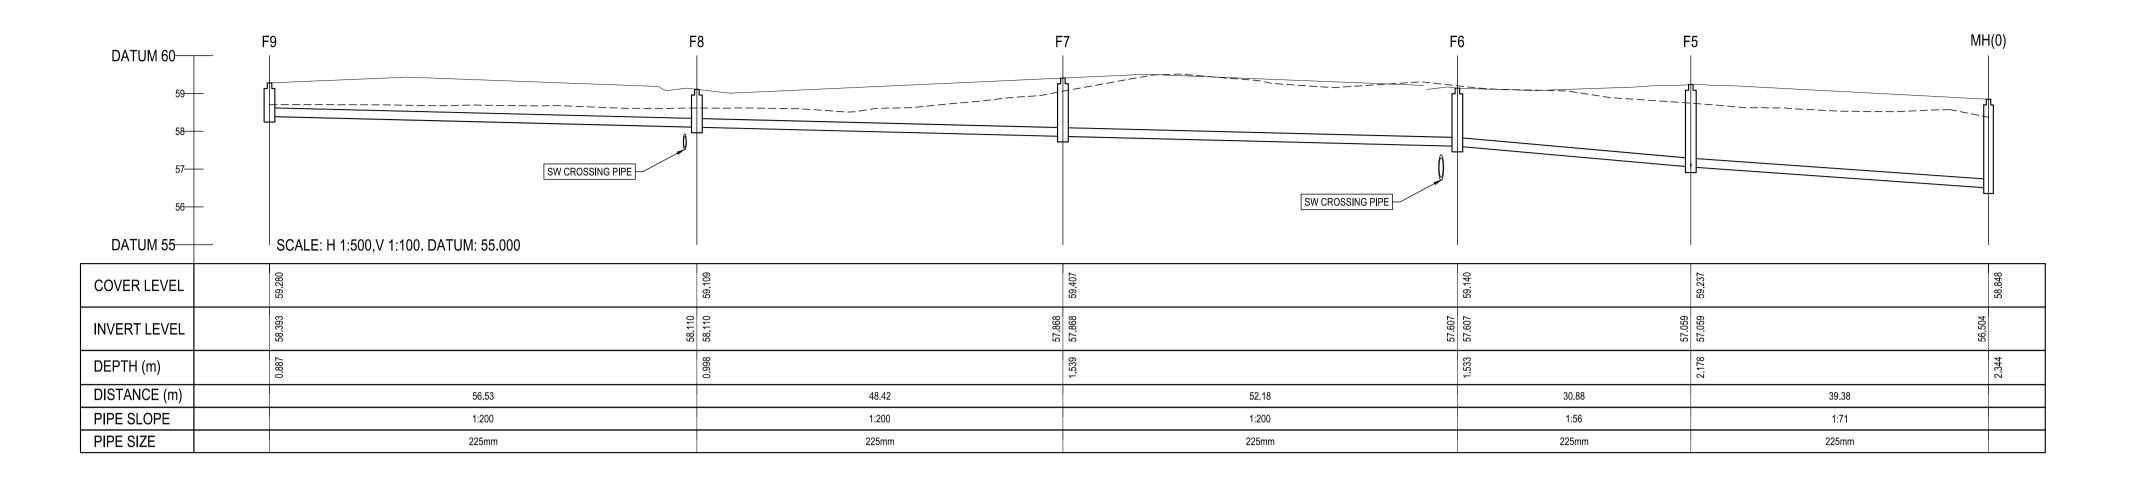

KEY

- - - - - EXISTING GROUND PROFILE PROPOSED GROUND PROFILE

0 13-12-22 ISSUED FOR PLANNING STATUS CODES

purpose acceptance
P3 - PLANNING PERMISSION S - ISSUED

DBFL Consulting Engineers

DUBLIN OFFICE: Ormond House, Upper Ormond Quay, Dublin 7. D07 W704 PHONE +353 1 400 4000 CORK OFFICE: 14 South Mall, Cork. T12 CT91 PHONE +353 21 2024538

WATERFORD OFFICE: Suite 8b The Atrium, Maritana Gate, Canada Street, Waterford. X91 W028 PHONE +353 51 309 500

CLONBURRIS T2

LONGITUDINAL SECTIONS THROUGH FOUL WATER SEWERS - SHEET 2

**CAIRN HOMES** 

| designed by | author | scale    | sheet size |          |
|-------------|--------|----------|------------|----------|
| DCB         | RMC    | AS SHOWN | A1         |          |
| drawing no. |        |          |            | revision |
|             |        |          |            | Λ .      |

CLB-1B-94-SW-DTM-DR-DBFL-CE-3002 | 0