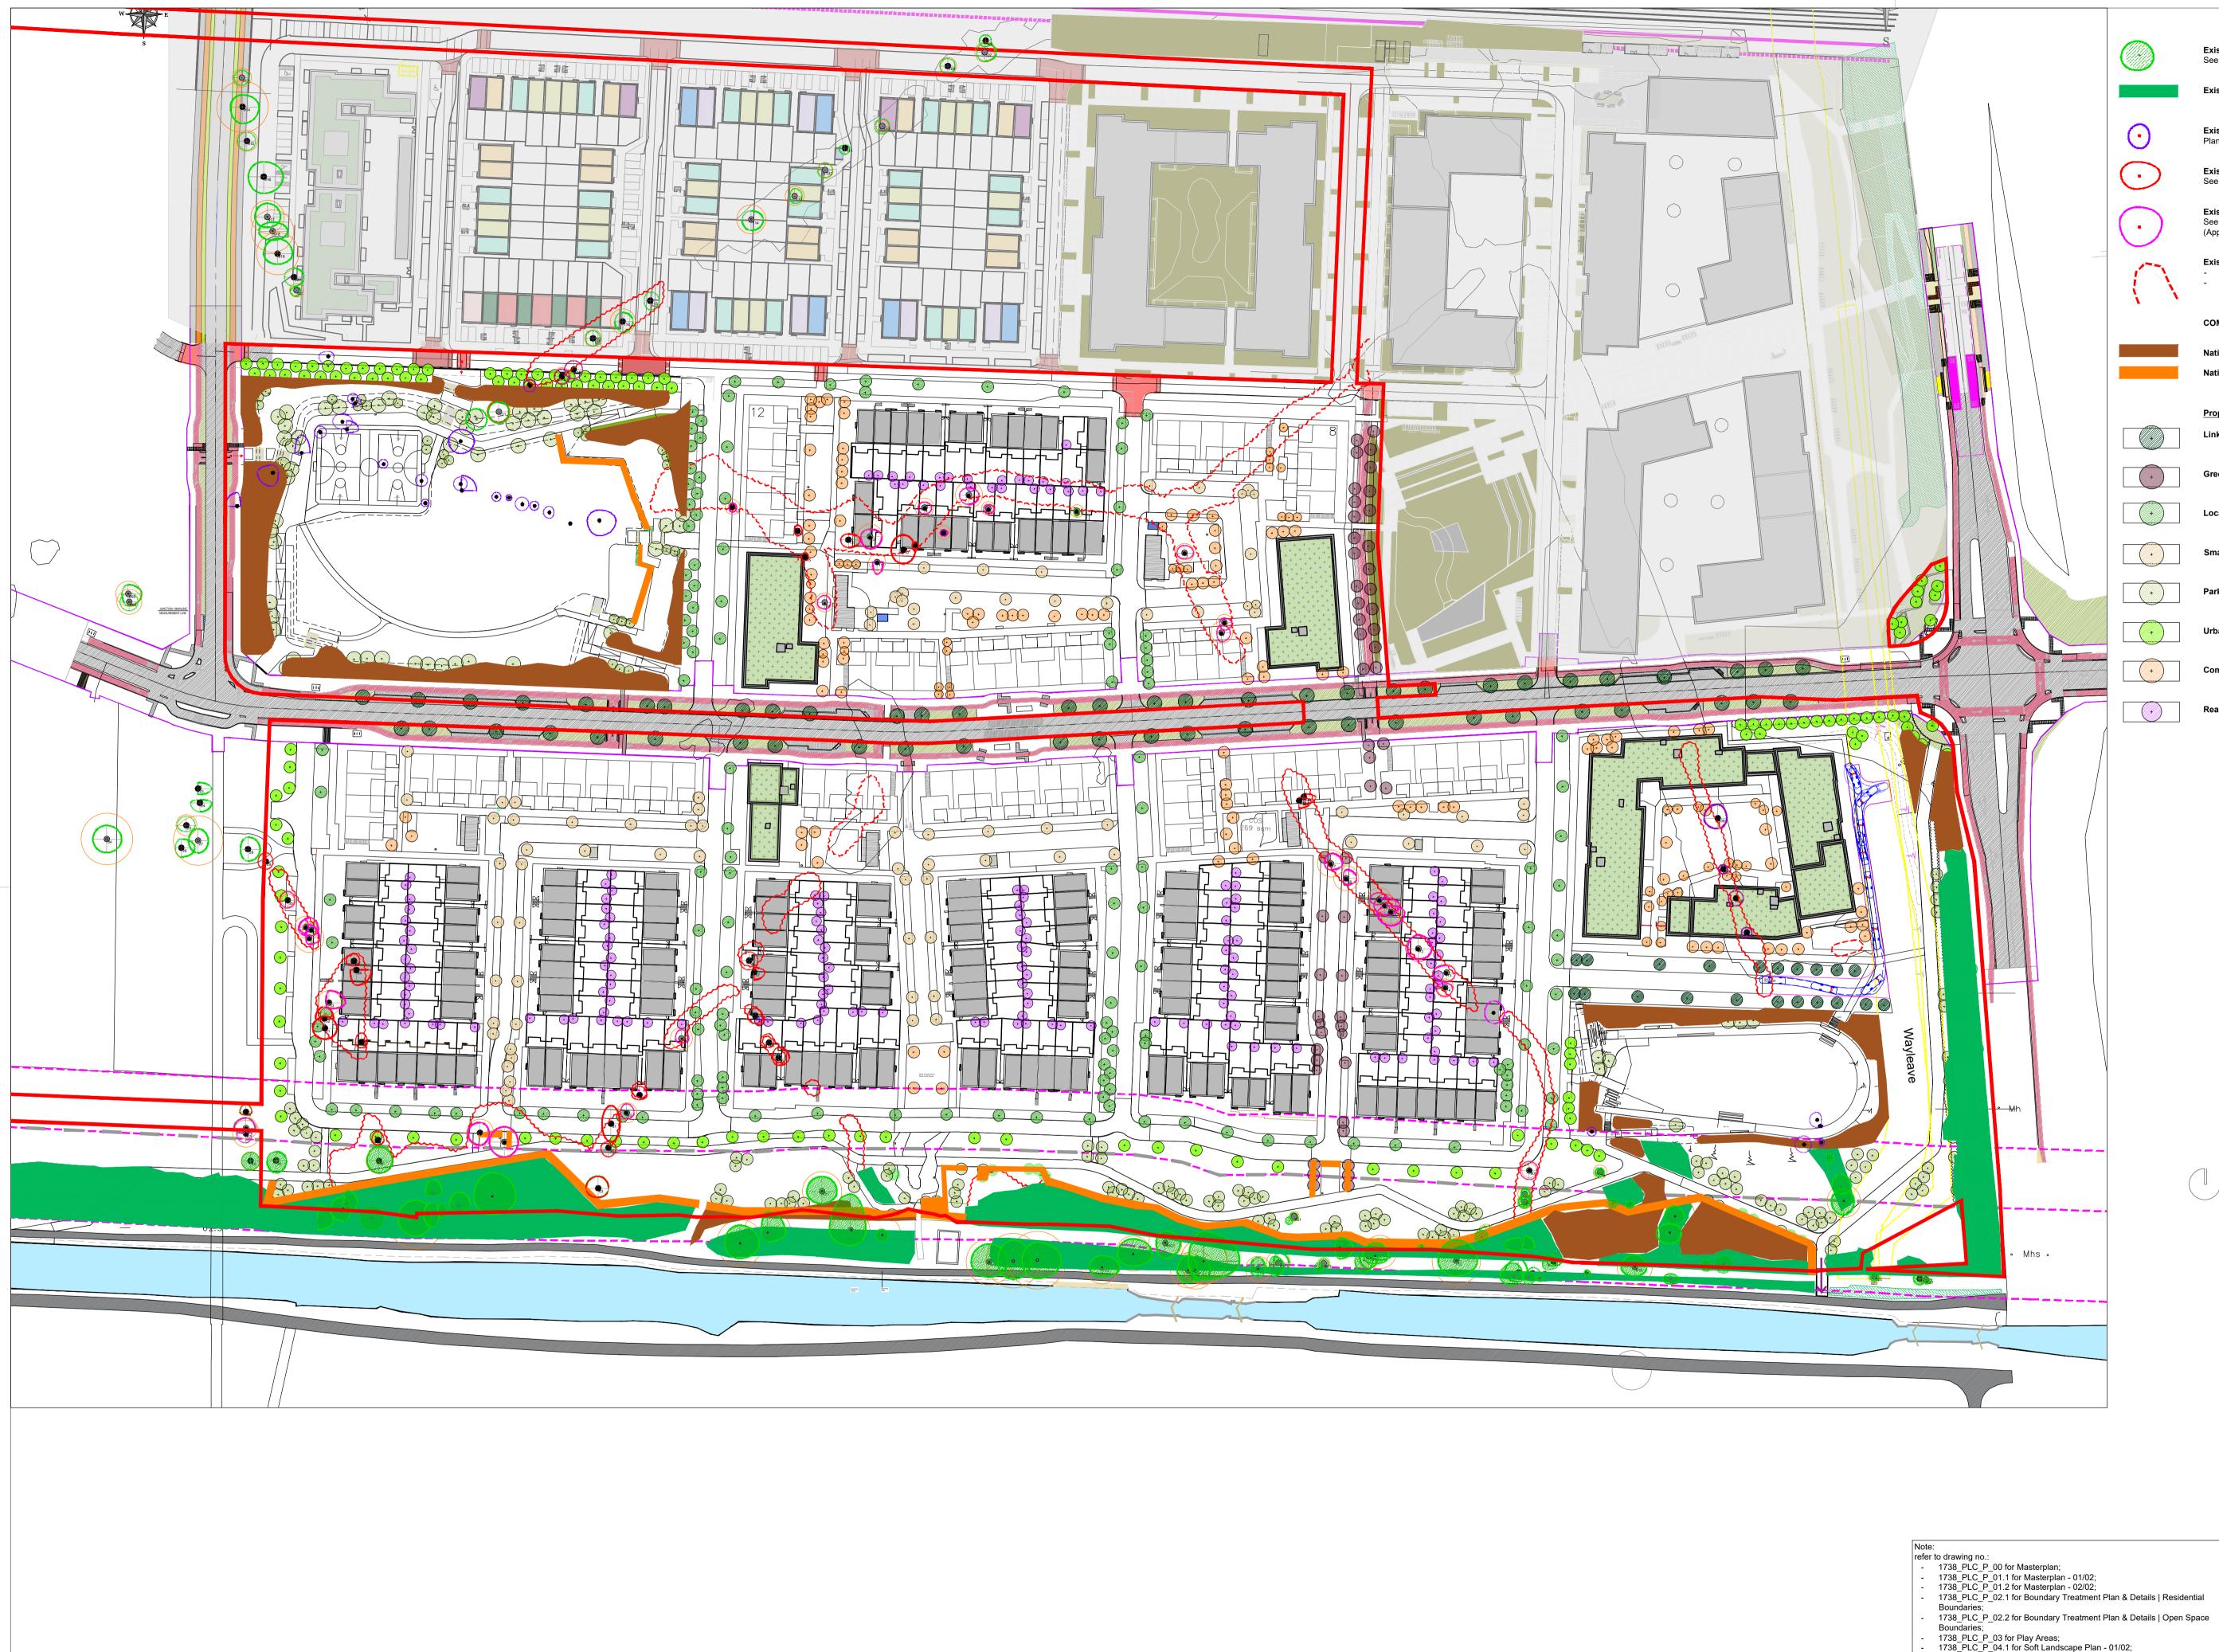

Existing Trees To Be Retained See Arb Impact Drawing for further information.

Exisiting Vegetation To Be Retained

Existing Trees To Be Removed due CIL Attenuation construction (34no.) Planning Ref: SDZ20A/0021

Existing Category U Trees To Be Removed due to Poor Condition (23no) See Tree Constraints Drawing for further information.

Existing Trees To Be Removed Due to Construction (33no) See Arb Impact Drawing for further information. (Approx 1000 metres of existing hedging removed due to construction)

Existing Hedgerow / Scrub Vegetation to be removed (Total: 1283m) 1038 metres as part of this planning submission 320 metres as part of CIL attenuation areas within Local Parks

COMPENSATORY PLANTING

Native Woodland - 4972 sq.m

Native hedgerow planting - 811.5 ln.m

Proposed Trees Link Street - 78 no.

Green Corridor - 53 no.

Local Streets - 150 no.

Small Residential Streets/Homezones - 82 no.

Parkland - 211 no.

Urban Edge - 135 no.

Communal Open Space/Apt/Duplex Trees/Specimen Ornamental - 152 no.

Rear Garden Trees - 170 no.

pyright of this drawing is vested with Murray & Associate ed without written consen on this drawing - including plant species - are indicat ect to change following detailed site investigation. Significant changes, if any are referred to the relevant authority for agreement. This drawing is not suitable for use for construction purpos Discrepancies to be referred to Murray & Associates for clarification

SHEET TITLE Removed/Retained/Compensatory Planting Plan

| SHEET NO.           | SHEET SIZE |  |  |  |
|---------------------|------------|--|--|--|
| 1738_PLC_P_05       | A1         |  |  |  |
| SCALE               | REVISION   |  |  |  |
| 1:1000              | 0          |  |  |  |
| STAGE               | DATE       |  |  |  |
| Planning Compliance | 30/11/22   |  |  |  |