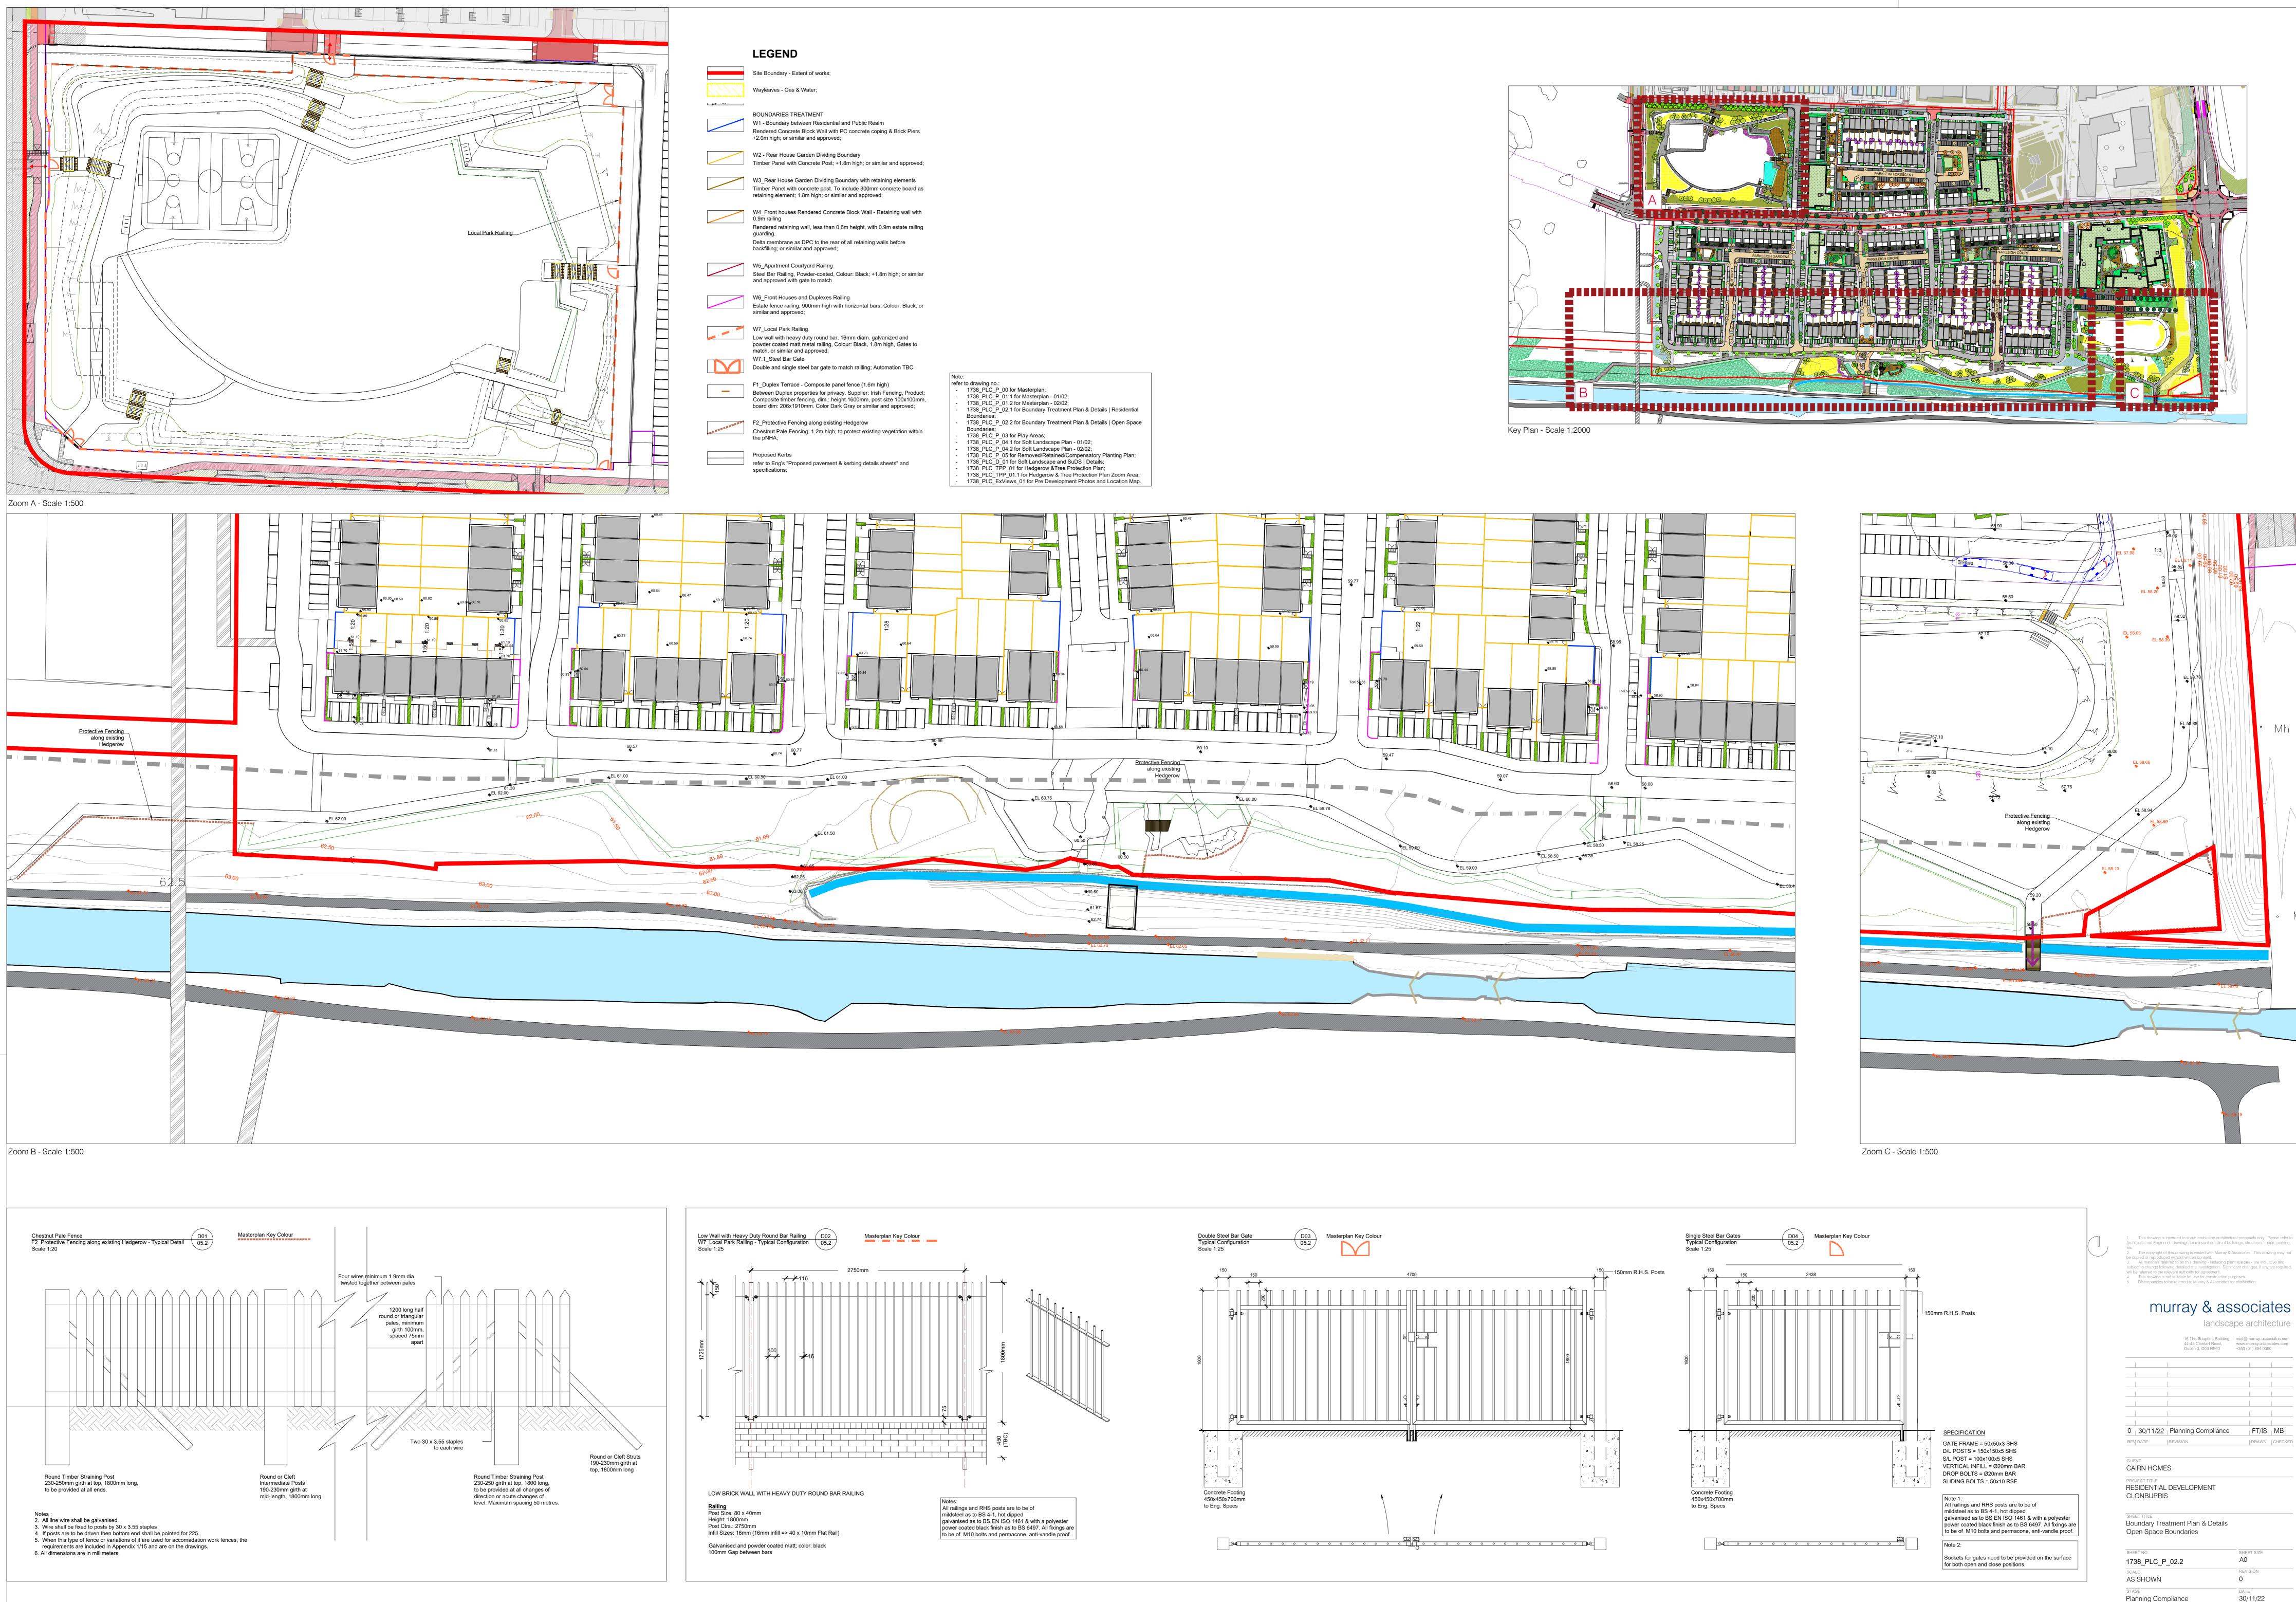

| Note: |                                                                     |  |  |  |
|-------|---------------------------------------------------------------------|--|--|--|
| refer | refer to drawing no.:                                               |  |  |  |
| -     | 1738_PLC_P_00 for Masterplan;                                       |  |  |  |
| -     | 1738_PLC_P_01.1 for Masterplan - 01/02;                             |  |  |  |
| -     | 1738_PLC_P_01.2 for Masterplan - 02/02;                             |  |  |  |
| -     | 1738_PLC_P_02.1 for Boundary Treatment Plan & Details   Residential |  |  |  |
|       | Boundaries;                                                         |  |  |  |
| -     | 1738_PLC_P_02.2 for Boundary Treatment Plan & Details   Open Space  |  |  |  |
|       | Boundaries;                                                         |  |  |  |
| -     | 1738_PLC_P_03 for Play Areas;                                       |  |  |  |
| -     | 1738_PLC_P_04.1 for Soft Landscape Plan - 01/02;                    |  |  |  |
| -     | 1738_PLC_P_04.2 for Soft Landscape Plan - 02/02;                    |  |  |  |
| -     | 1738 PLC P 05 for Removed/Retained/Compensatory Planting Plan:      |  |  |  |