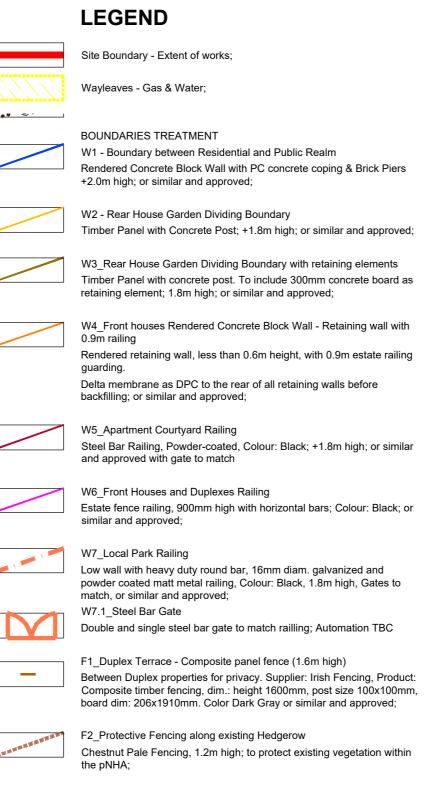

| Note: |                                                                     |  |  |  |
|-------|---------------------------------------------------------------------|--|--|--|
| refer | refer to drawing no.:                                               |  |  |  |
| -     | 1738_PLC_P_00 for Masterplan;                                       |  |  |  |
| -     | 1738_PLC_P_01.1 for Masterplan - 01/02;                             |  |  |  |
| -     | 1738_PLC_P_01.2 for Masterplan - 02/02;                             |  |  |  |
| -     | 1738_PLC_P_02.1 for Boundary Treatment Plan & Details   Residential |  |  |  |
|       | Boundaries;                                                         |  |  |  |
| -     | 1738_PLC_P_02.2 for Boundary Treatment Plan & Details   Open Space  |  |  |  |
|       | Boundaries;                                                         |  |  |  |
| -     | 1738_PLC_P_03 for Play Areas;                                       |  |  |  |
| -     | 1738_PLC_P_04.1 for Soft Landscape Plan - 01/02;                    |  |  |  |
| -     | 1738_PLC_P_04.2 for Soft Landscape Plan - 02/02;                    |  |  |  |
| -     | 1738 PLC P 05 for Removed/Retained/Compensatory Planting Plan:      |  |  |  |