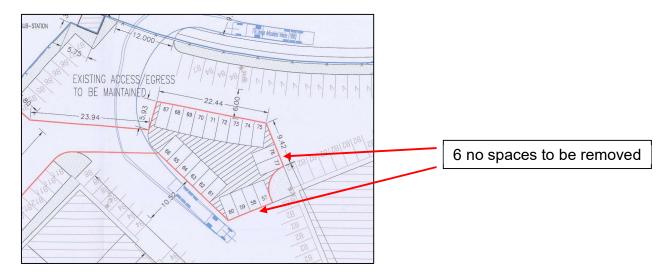

In their revised parking layout, the applicant should remove parking spaces numbered 57-60 and 76-77, as car entering/exiting these spaces could cause a traffic hazard to cars in the existing Block B2 parking spaces.

## Roads recommend that additional information be requested from the applicant:

- 1. The applicant shall submit a revised layout showing clearly demarcated 2-metre-wide pedestrian walkways between parking spaces and the main entrance.
- 2. The applicant shall submit a revised parking layout with a maximum of 40 no. car parking spaces provided. The revised layout should not include the parking spaces numbered 57, 58, 59, 60, 76 and 77, as shown on the previously submitted layout drawing, as they constitute a traffic hazard.