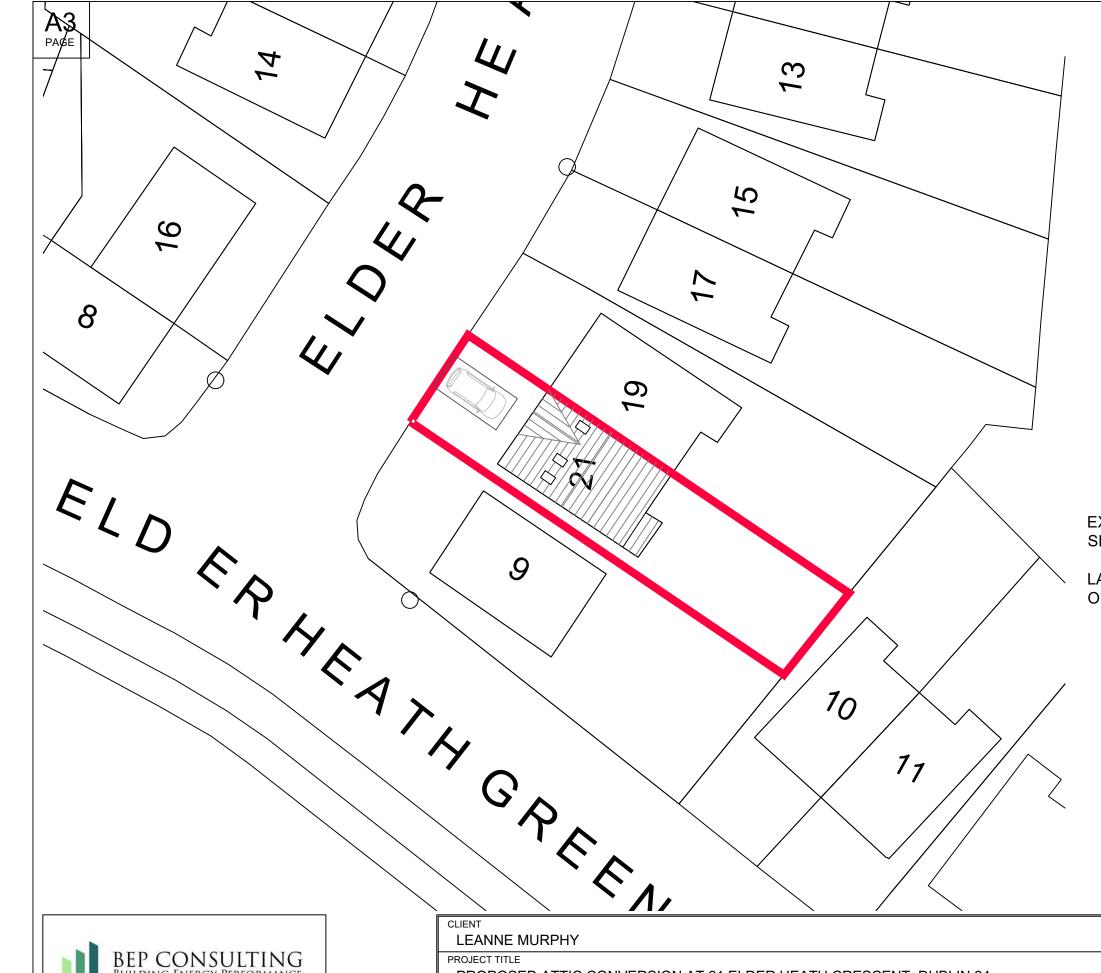

**EXISTING PROPERTY SHOWN** SHADED GREY

LAND SUBJECT OF APPLICAITON **OUTINED IN RED** 

BEP CONSULTING
BUILDING ENERGY PERFORMANCE

41 Ballycullen Green, Dublin 24. Tel: 0861201755 e-mail: Info@bepconsulating.ie

PROJECT TITLE

PROPOSED ATTIC CONVERSION AT 21 ELDER HEATH CRESCENT, DUBLIN 24

DRAWING TITLE

SITE LAYOUT PLAN

| 1:250     | PROJECT STAGE  | planning or       | nly                   |
|-----------|----------------|-------------------|-----------------------|
|           | DRAWING NUMBER |                   | REV.                  |
| B. BOYLE  |                |                   |                       |
|           | 22.469.PD102   |                   |                       |
| Oct. 2022 |                |                   |                       |
|           | B. BOYLE       | B. BOYLE 22.469.F | B. BOYLE 22.469.PD102 |