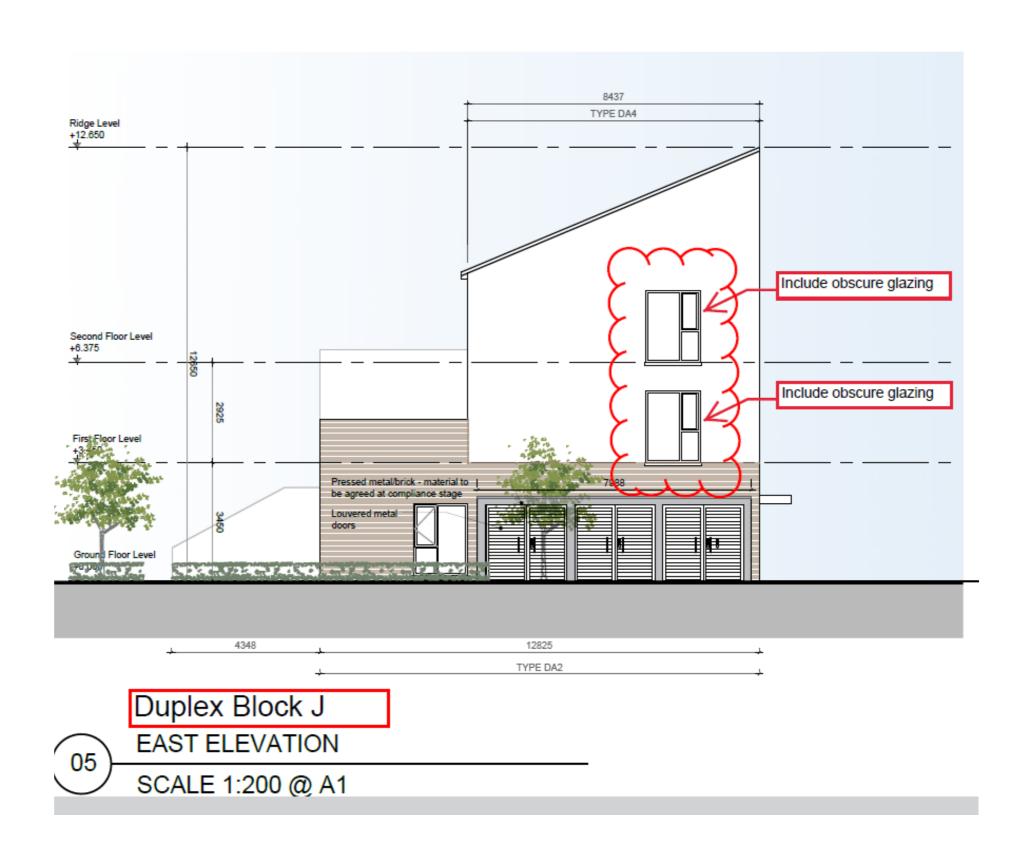

#### 1.1 Glazing Ammendment

This document show the ammendment to the design as per Condition 5: Ammendments - Glazing. A number of windows on the duplex blocks will be fitted with obscure glazing and such obscure glazing shall be maintained in perpetuity.

2.1 Duplex Block A - West Elevation

2.2 Duplex Block B - East Elevation

2.2 Duplex Block B - West Elevation

2.3 Duplex Block H - West Elevation

2.4 Duplex Block J - East Elevation

2.4 Duplex Block J - West Elevation