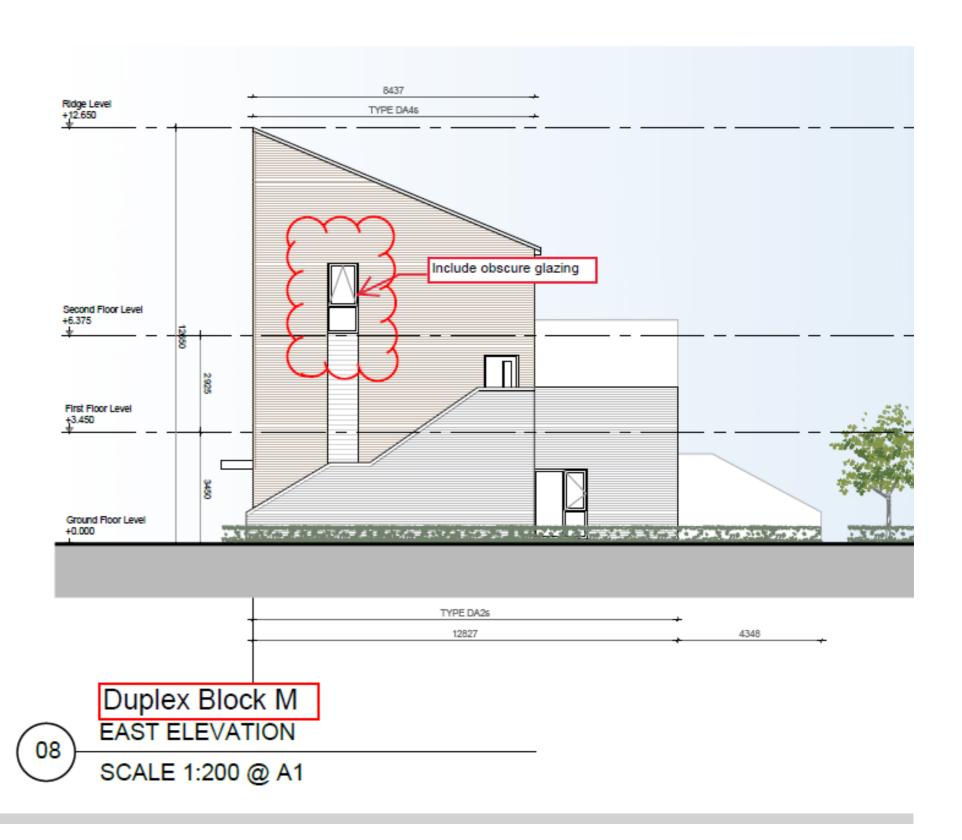

#### 1.1 Glazing Ammendment

This document show the ammendment to the design as per Condition 5: Ammendments - Glazing. A number of windows on the duplex blocks will be fitted with obscure glazing and such obscure glazing shall be maintained in perpetuity.

2.5 Duplex Block L - East Elevation

2.5 Duplex Block L - West Elevation

2.6 Duplex Block M - East Elevation

2.6 Duplex Block M - West Elevation

2.7 Duplex Block N - East Elevation

2.7 Duplex Block N - West Elevation