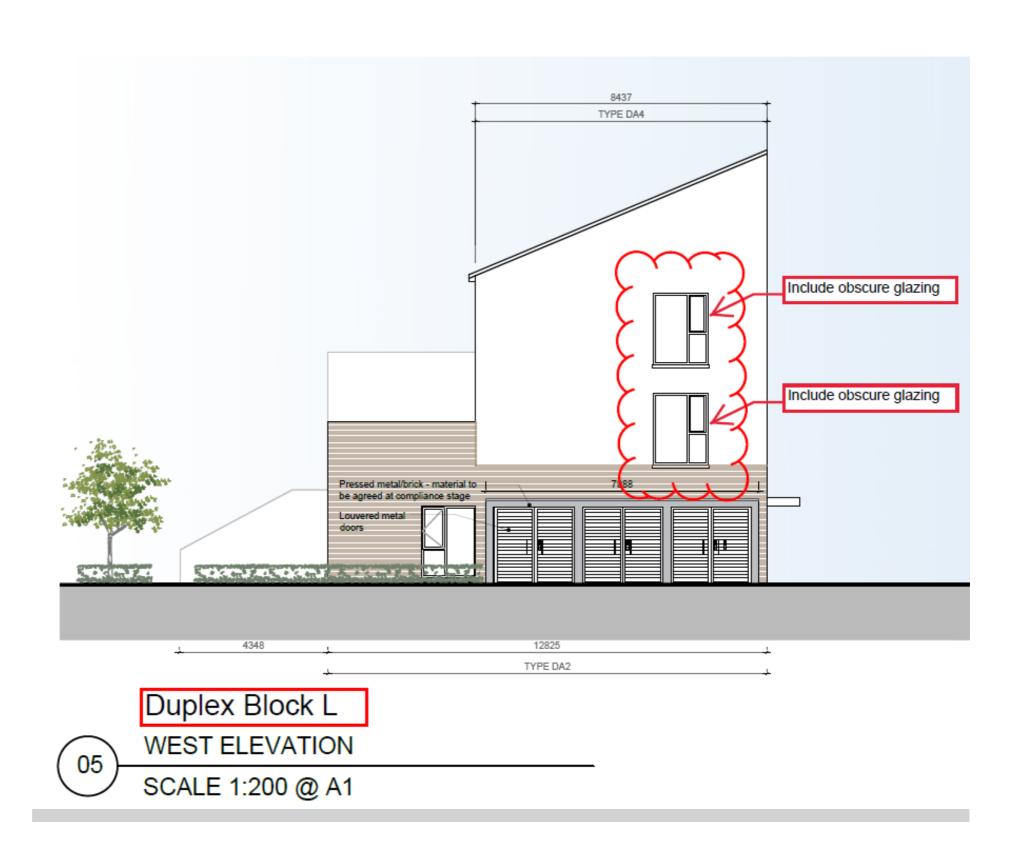

#### 1.1 Glazing Ammendment

This document show the ammendment to the design as per Condition 5: Ammendments - Glazing. A number of windows on the duplex blocks will be fitted with obscure glazing and such obscure glazing shall be maintained in perpetuity.

2.5 Duplex Block L - East Elevation

2.5 Duplex Block L - West Elevation

2.6 Duplex Block M - East Elevation

2.6 Duplex Block M - West Elevation

2.7 Duplex Block N - East Elevation

2.7 Duplex Block N - West Elevation