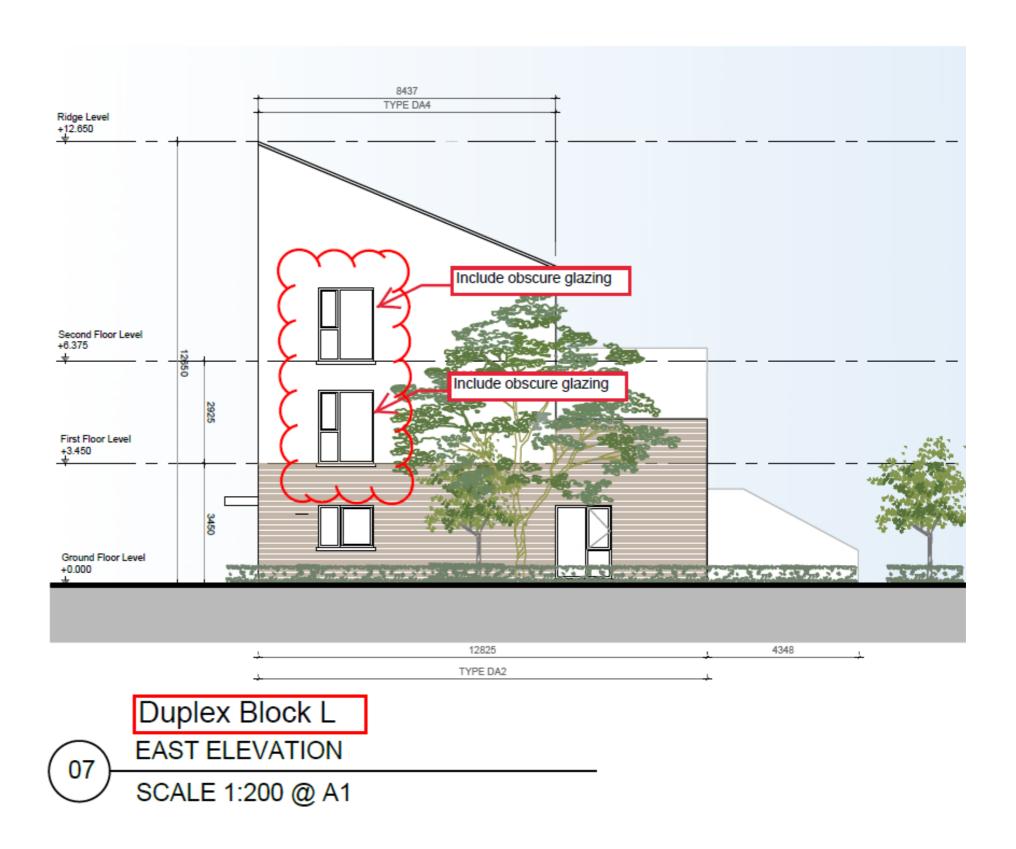

#### 1.1 Glazing Ammendment

This document show the ammendment to the design as per Condition 5: Ammendments - Glazing. A number of windows on the duplex blocks will be fitted with obscure glazing and such obscure glazing shall be maintained in perpetuity.

2.5 Duplex Block L - East Elevation

2.5 Duplex Block L - West Elevation

2.6 Duplex Block M - East Elevation

2.6 Duplex Block M - West Elevation

2.7 Duplex Block N - East Elevation

2.7 Duplex Block N - West Elevation