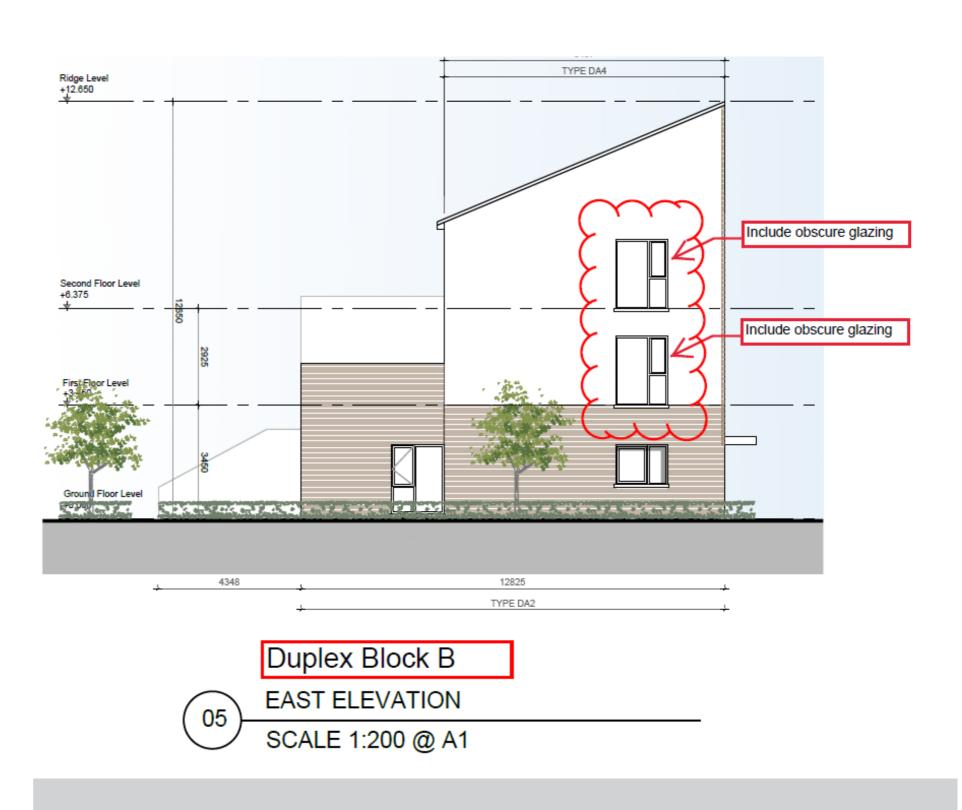

#### 1.1 Glazing Ammendment

This document show the ammendment to the design as per Condition 5: Ammendments - Glazing. A number of windows on the duplex blocks will be fitted with obscure glazing and such obscure glazing shall be maintained in perpetuity.

2.1 Duplex Block A - West Elevation

2.2 Duplex Block B - East Elevation

2.2 Duplex Block B - West Elevation

2.3 Duplex Block H - West Elevation

2.4 Duplex Block J - East Elevation

2.4 Duplex Block J - West Elevation