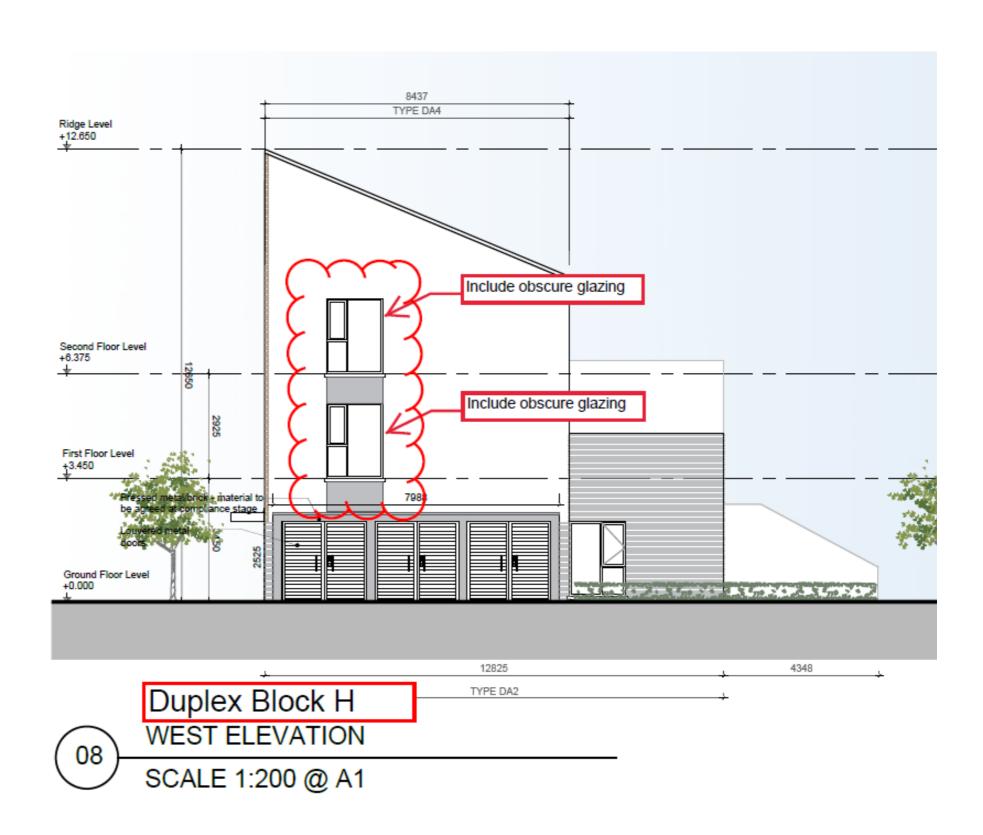

#### 1.1 Glazing Ammendment

This document show the ammendment to the design as per Condition 5: Ammendments - Glazing. A number of windows on the duplex blocks will be fitted with obscure glazing and such obscure glazing shall be maintained in perpetuity.

2.1 Duplex Block A - West Elevation

2.2 Duplex Block B - East Elevation

2.2 Duplex Block B - West Elevation

2.3 Duplex Block H - West Elevation

2.4 Duplex Block J - East Elevation

2.4 Duplex Block J - West Elevation