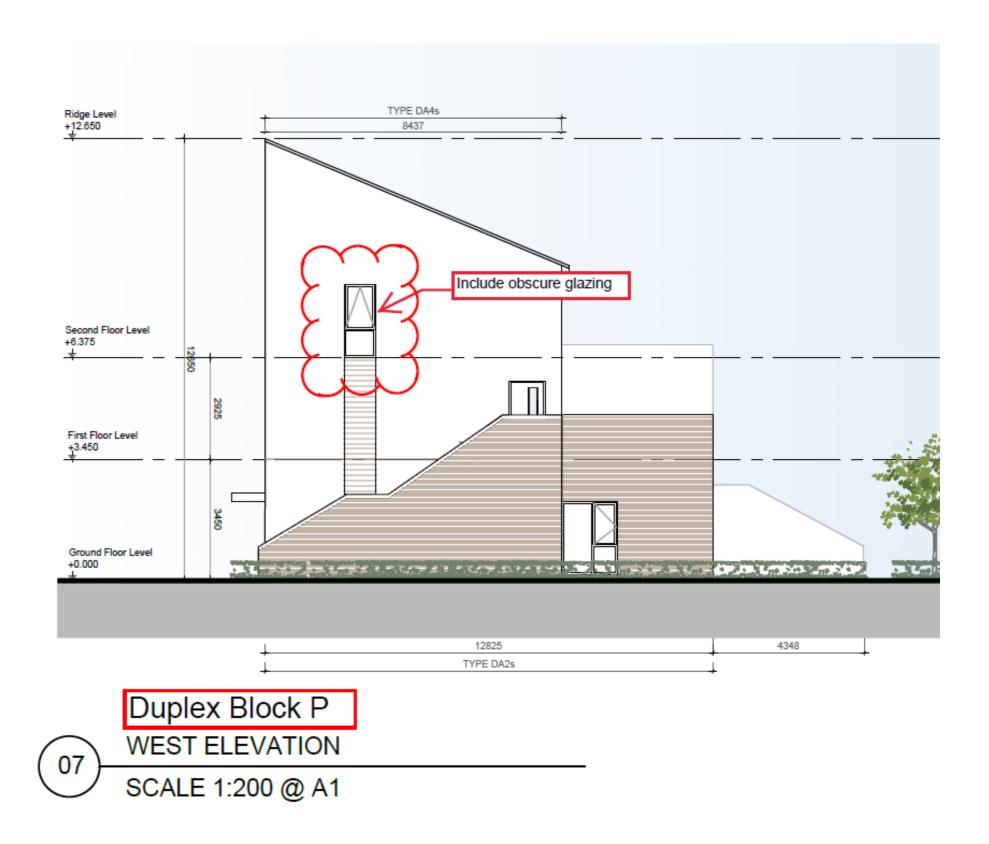

#### 1.1 Glazing Ammendment

This document show the ammendment to the design as per Condition 5: Ammendments - Glazing. A number of windows on the duplex blocks will be fitted with obscure glazing and such obscure glazing shall be maintained in perpetuity.

2.8 Duplex Block O - South Elevation

2.9 Duplex Block P - East Elevation

2.9 Duplex Block P - West Elevation

C+W O'BRIEN ARCHITECTS