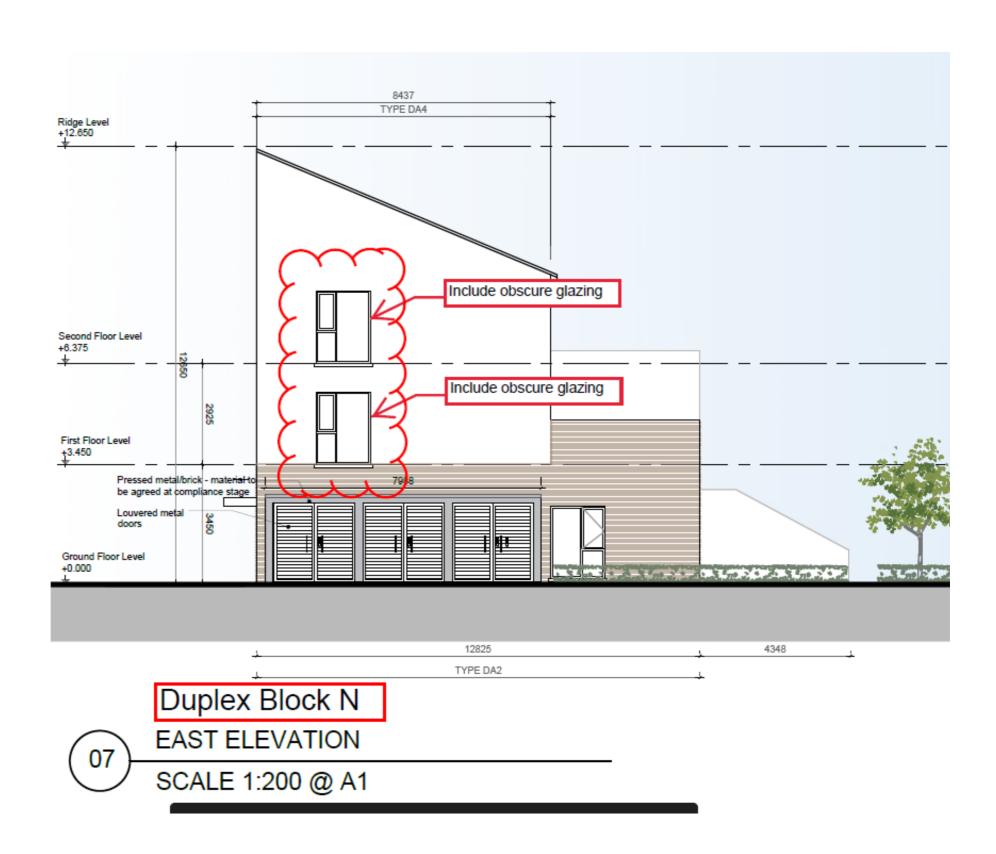

#### 1.1 Glazing Ammendment

This document show the ammendment to the design as per Condition 5: Ammendments - Glazing. A number of windows on the duplex blocks will be fitted with obscure glazing and such obscure glazing shall be maintained in perpetuity.

2.5 Duplex Block L - East Elevation

2.5 Duplex Block L - West Elevation

2.6 Duplex Block M - East Elevation

2.6 Duplex Block M - West Elevation

2.7 Duplex Block N - East Elevation

2.7 Duplex Block N - West Elevation