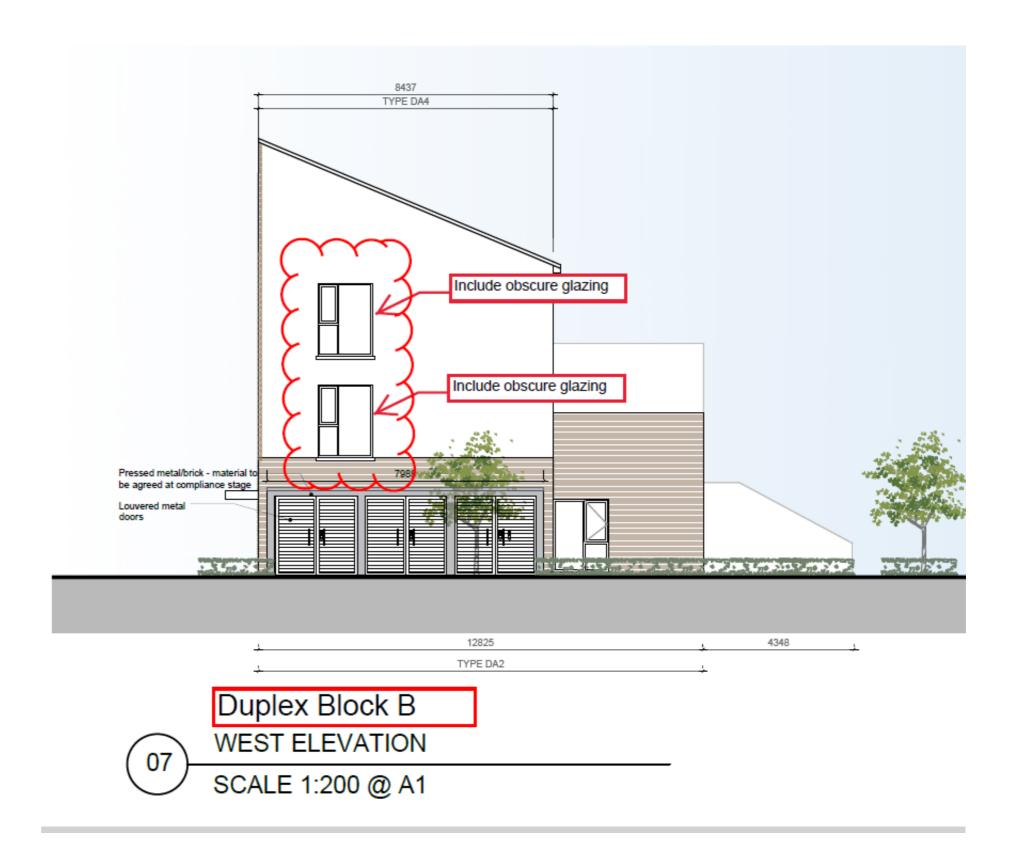

#### 1.1 Glazing Ammendment

This document show the ammendment to the design as per Condition 5: Ammendments - Glazing. A number of windows on the duplex blocks will be fitted with obscure glazing and such obscure glazing shall be maintained in perpetuity.

2.1 Duplex Block A - West Elevation

2.2 Duplex Block B - East Elevation

2.2 Duplex Block B - West Elevation

2.3 Duplex Block H - West Elevation

2.4 Duplex Block J - East Elevation

2.4 Duplex Block J - West Elevation