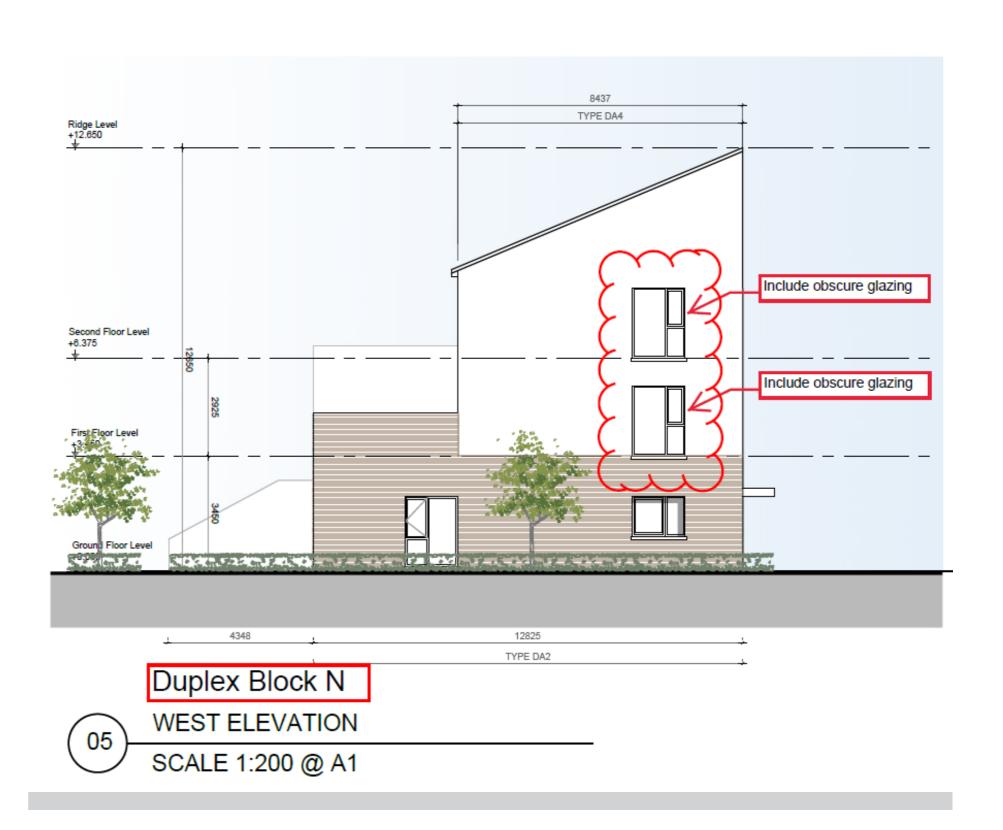

#### 1.1 Glazing Ammendment

This document show the ammendment to the design as per Condition 5: Ammendments - Glazing. A number of windows on the duplex blocks will be fitted with obscure glazing and such obscure glazing shall be maintained in perpetuity.

2.5 Duplex Block L - East Elevation

2.5 Duplex Block L - West Elevation

2.6 Duplex Block M - East Elevation

2.6 Duplex Block M - West Elevation

2.7 Duplex Block N - East Elevation

2.7 Duplex Block N - West Elevation