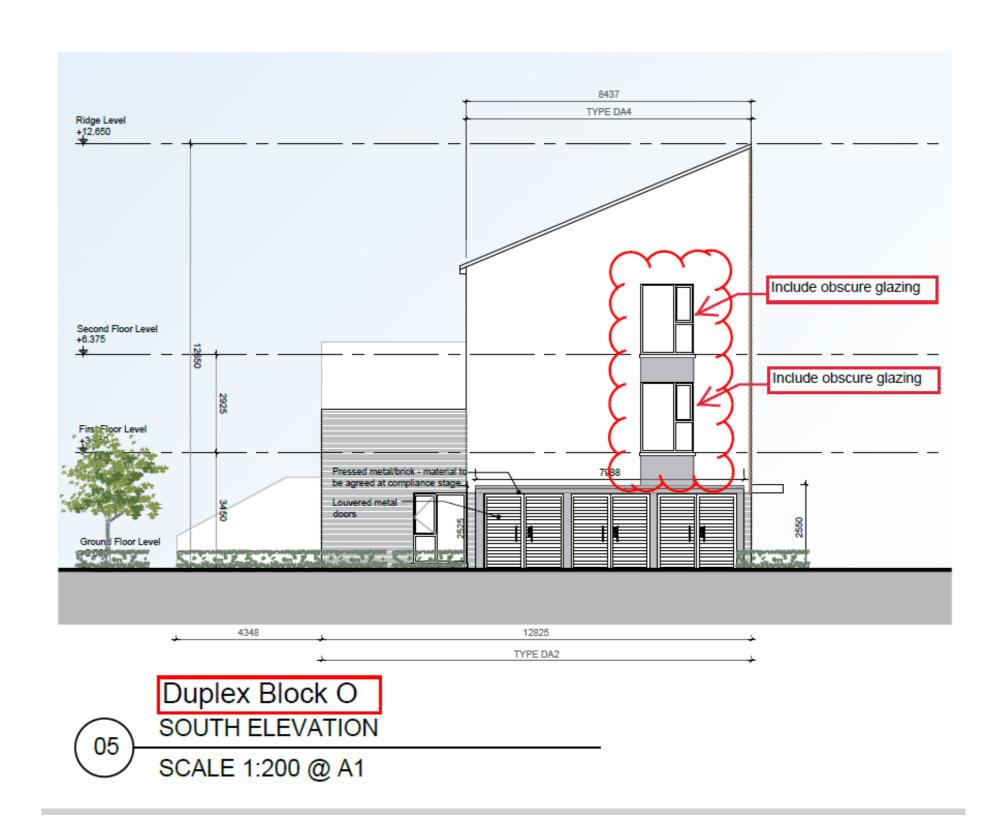

#### 1.1 Glazing Ammendment

This document show the ammendment to the design as per Condition 5: Ammendments - Glazing. A number of windows on the duplex blocks will be fitted with obscure glazing and such obscure glazing shall be maintained in perpetuity.

2.8 Duplex Block O - South Elevation

2.9 Duplex Block P - East Elevation

2.9 Duplex Block P - West Elevation

C+W O'BRIEN ARCHITECTS