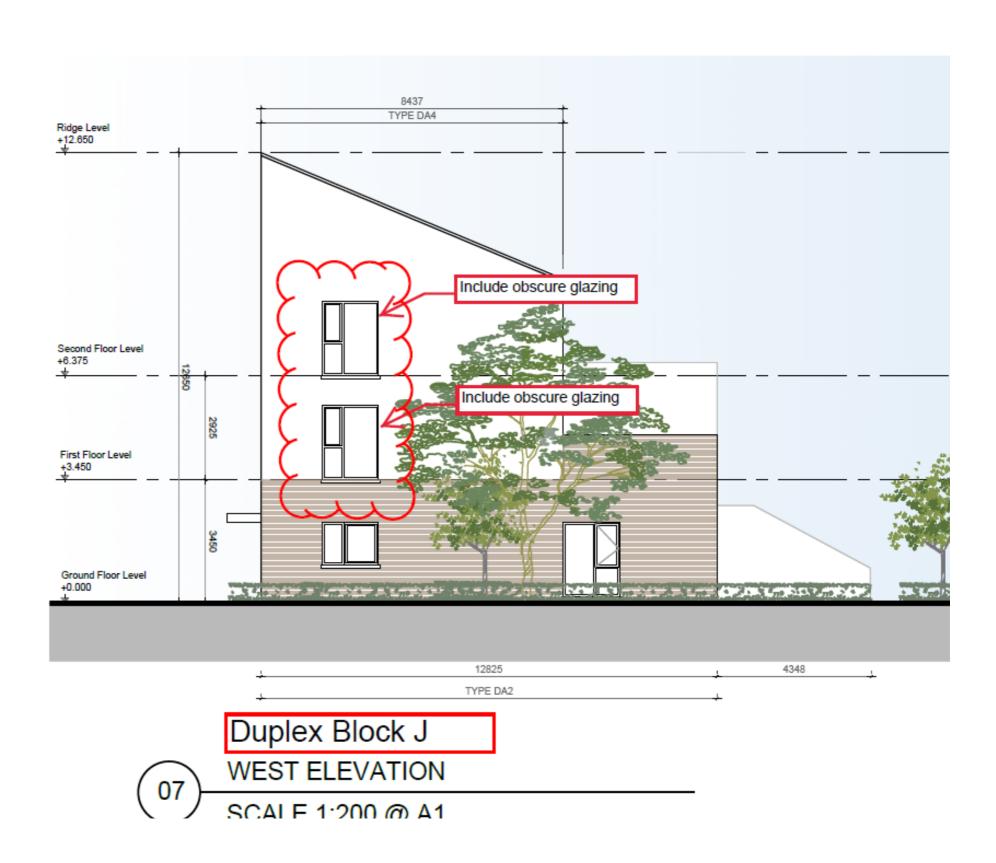

#### 1.1 Glazing Ammendment

This document show the ammendment to the design as per Condition 5: Ammendments - Glazing. A number of windows on the duplex blocks will be fitted with obscure glazing and such obscure glazing shall be maintained in perpetuity.

2.1 Duplex Block A - West Elevation

2.2 Duplex Block B - East Elevation

2.2 Duplex Block B - West Elevation

2.3 Duplex Block H - West Elevation

2.4 Duplex Block J - East Elevation

2.4 Duplex Block J - West Elevation