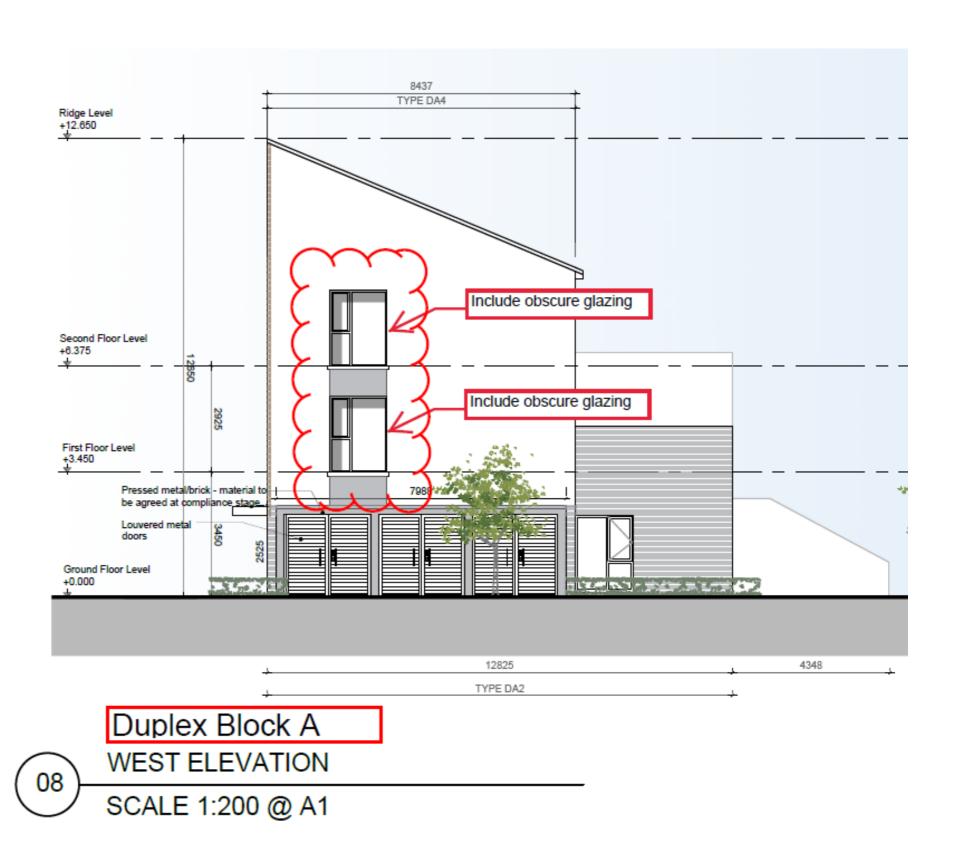

#### 1.1 Glazing Ammendment

This document show the ammendment to the design as per Condition 5: Ammendments - Glazing. A number of windows on the duplex blocks will be fitted with obscure glazing and such obscure glazing shall be maintained in perpetuity.

2.1 Duplex Block A - West Elevation

2.2 Duplex Block B - East Elevation

2.2 Duplex Block B - West Elevation

2.3 Duplex Block H - West Elevation

2.4 Duplex Block J - East Elevation

2.4 Duplex Block J - West Elevation