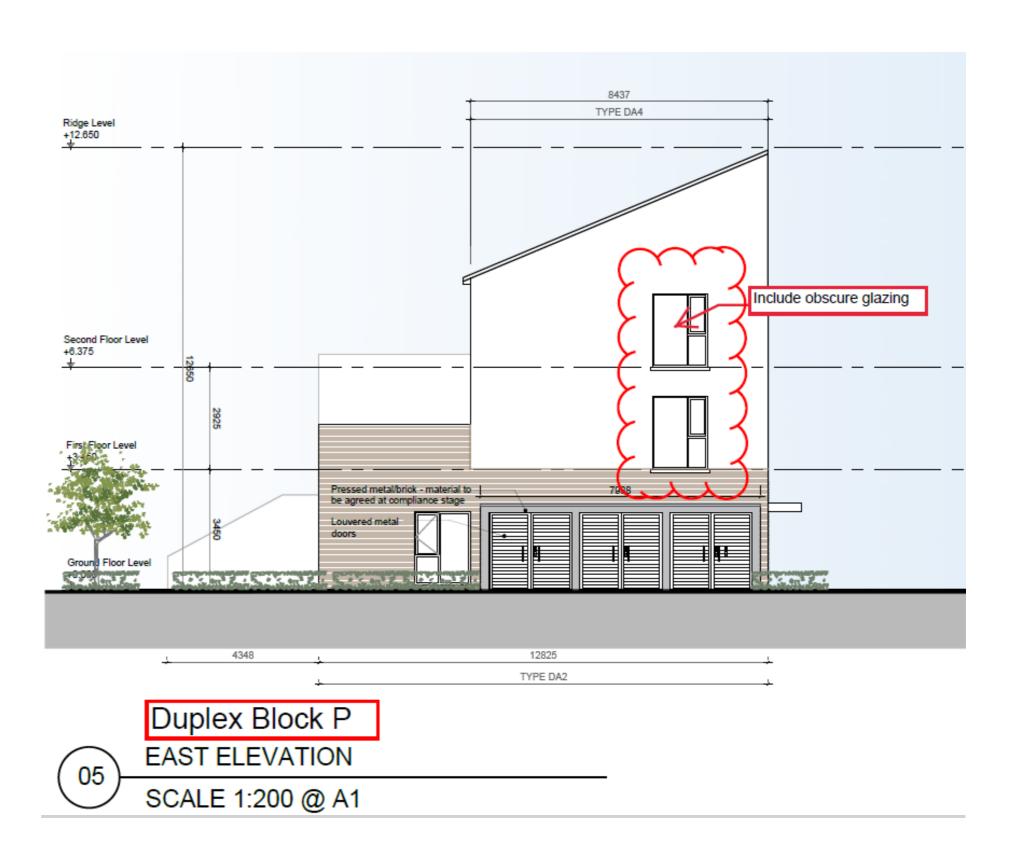

#### 1.1 Glazing Ammendment

This document show the ammendment to the design as per Condition 5: Ammendments - Glazing. A number of windows on the duplex blocks will be fitted with obscure glazing and such obscure glazing shall be maintained in perpetuity.

2.8 Duplex Block O - South Elevation

2.9 Duplex Block P - East Elevation

2.9 Duplex Block P - West Elevation

C+W O'BRIEN ARCHITECTS