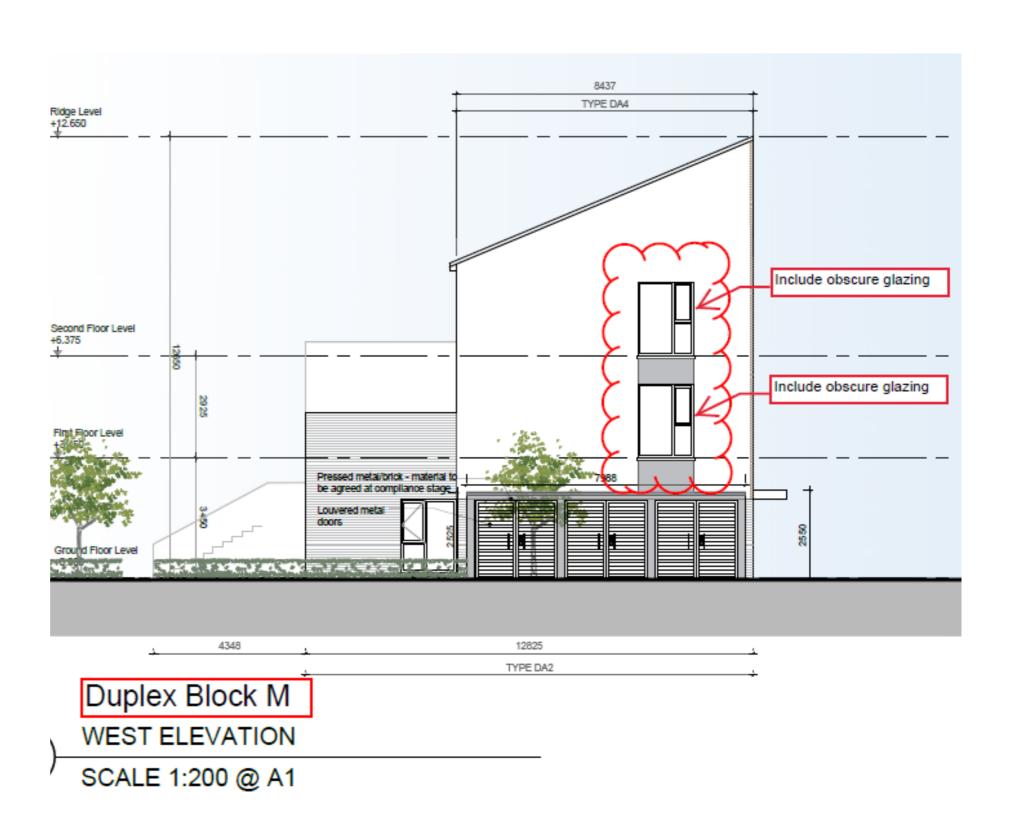

#### 1.1 Glazing Ammendment

This document show the ammendment to the design as per Condition 5: Ammendments - Glazing. A number of windows on the duplex blocks will be fitted with obscure glazing and such obscure glazing shall be maintained in perpetuity.

2.5 Duplex Block L - East Elevation

2.5 Duplex Block L - West Elevation

2.6 Duplex Block M - East Elevation

2.6 Duplex Block M - West Elevation

2.7 Duplex Block N - East Elevation

2.7 Duplex Block N - West Elevation