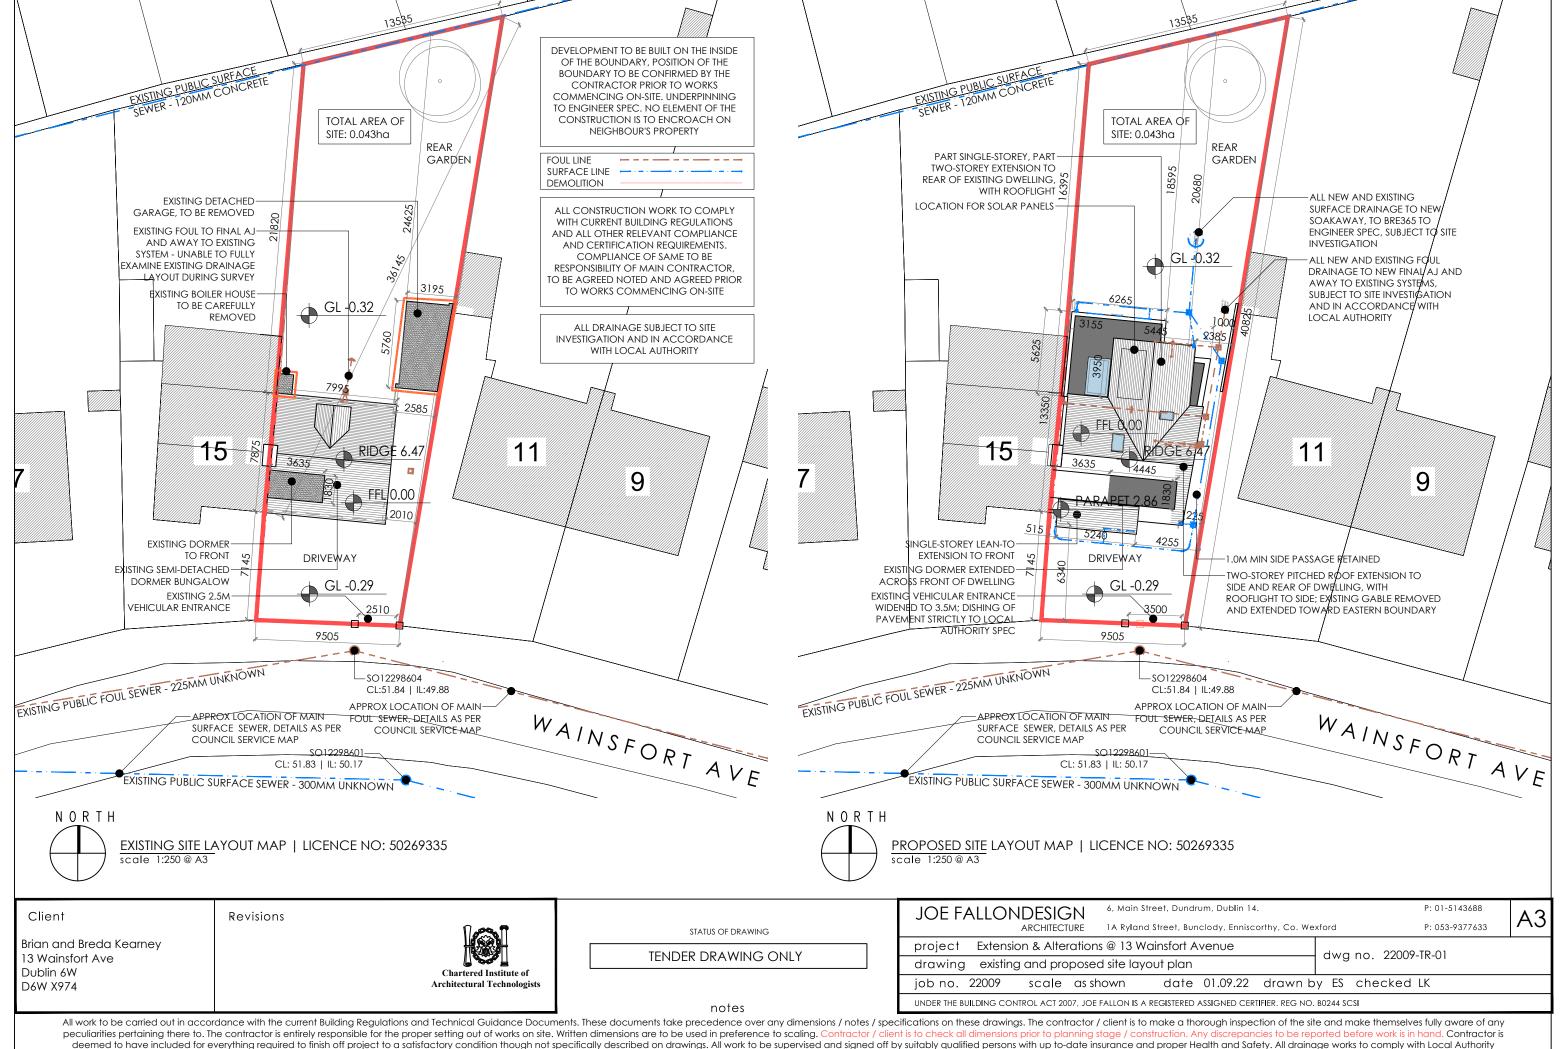

deemed to have included for everything required to finish off project to a satisfactory condition though not specifically described on drawings. All work to be supervised and signed off by suitably qualified persons with up to-date insurance and proper Health and Safety. All drainage works to comply with Local Authority Regulations - if in doubt contact Authority. All works must be carried out using proper materials that are fit for the use for which they are to be used; if in doubt, refer to the harmonised technical specifications. All materials and products to be fitted as per manufacturer's spec.





deemed to have included for everything required to finish off project to a satisfactory condition though not specifically described on drawings. All work to be supervised and signed off