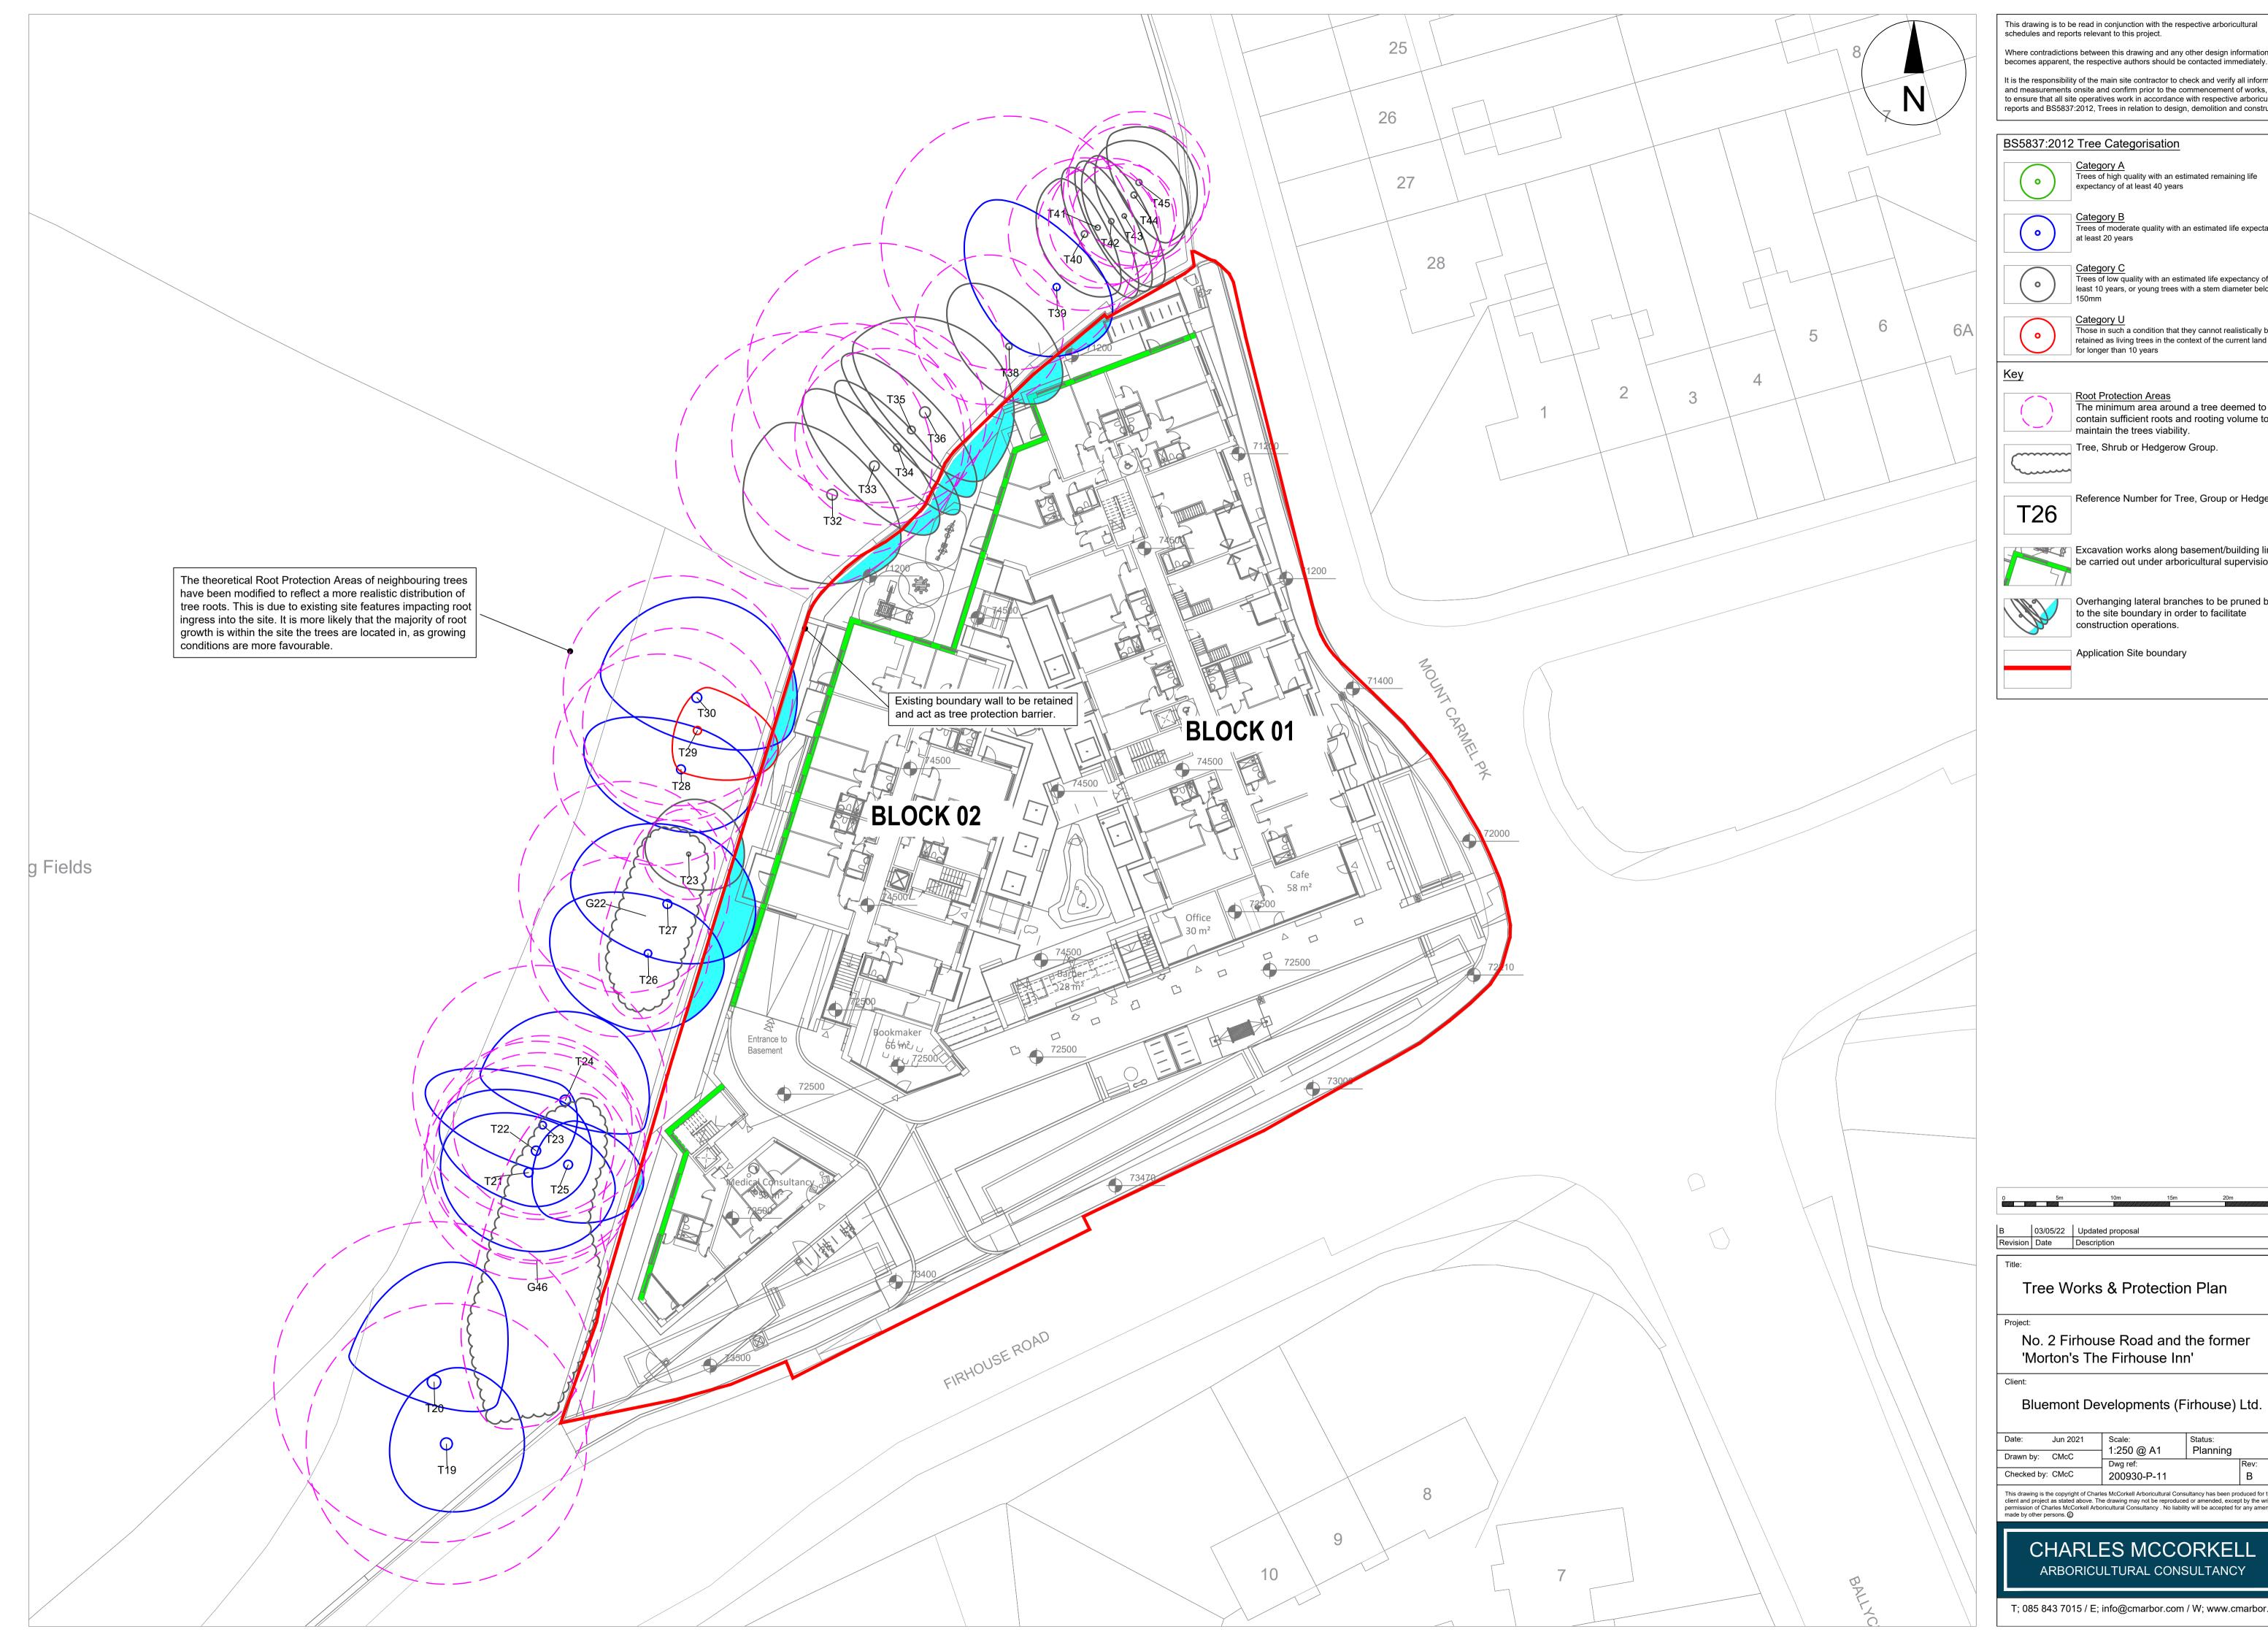

| Where contradictions between this drawing and any other design information becomes apparent, the respective authors should be contacted immediately.                                                                                                                                                                                                  |                                                                                                                                                                          |  |  |  |  |  |  |  |
|-------------------------------------------------------------------------------------------------------------------------------------------------------------------------------------------------------------------------------------------------------------------------------------------------------------------------------------------------------|--------------------------------------------------------------------------------------------------------------------------------------------------------------------------|--|--|--|--|--|--|--|
| It is the responsibility of the main site contractor to check and verify all information<br>and measurements onsite and confirm prior to the commencement of works, and<br>to ensure that all site operatives work in accordance with respective arboricultural<br>reports and BS5837:2012, Trees in relation to design, demolition and construction. |                                                                                                                                                                          |  |  |  |  |  |  |  |
|                                                                                                                                                                                                                                                                                                                                                       |                                                                                                                                                                          |  |  |  |  |  |  |  |
| BS5837:2012 Tree Categorisation                                                                                                                                                                                                                                                                                                                       |                                                                                                                                                                          |  |  |  |  |  |  |  |
| $\bigcirc$                                                                                                                                                                                                                                                                                                                                            | Category A<br>Trees of high quality with an estimated remaining life<br>expectancy of at least 40 years                                                                  |  |  |  |  |  |  |  |
| •                                                                                                                                                                                                                                                                                                                                                     | Category B<br>Trees of moderate quality with an estimated life expectancy of<br>at least 20 years                                                                        |  |  |  |  |  |  |  |
| •                                                                                                                                                                                                                                                                                                                                                     | Category C<br>Trees of low quality with an estimated life expectancy of at<br>least 10 years, or young trees with a stem diameter below<br>150mm                         |  |  |  |  |  |  |  |
| $\bigcirc$                                                                                                                                                                                                                                                                                                                                            | Category U<br>Those in such a condition that they cannot realistically be<br>retained as living trees in the context of the current land use<br>for longer than 10 years |  |  |  |  |  |  |  |
| Кеу                                                                                                                                                                                                                                                                                                                                                   |                                                                                                                                                                          |  |  |  |  |  |  |  |
|                                                                                                                                                                                                                                                                                                                                                       | Root Protection Areas<br>The minimum area around a tree deemed to<br>contain sufficient roots and rooting volume to<br>maintain the trees viability.                     |  |  |  |  |  |  |  |
| C                                                                                                                                                                                                                                                                                                                                                     | Tree, Shrub or Hedgerow Group.                                                                                                                                           |  |  |  |  |  |  |  |
| T26                                                                                                                                                                                                                                                                                                                                                   | Reference Number for Tree, Group or Hedgerow.                                                                                                                            |  |  |  |  |  |  |  |
|                                                                                                                                                                                                                                                                                                                                                       | Excavation works along basement/building line to be carried out under arboricultural supervision.                                                                        |  |  |  |  |  |  |  |
|                                                                                                                                                                                                                                                                                                                                                       | Overhanging lateral branches to be pruned back<br>to the site boundary in order to facilitate<br>construction operations.                                                |  |  |  |  |  |  |  |
|                                                                                                                                                                                                                                                                                                                                                       | Application Site boundary                                                                                                                                                |  |  |  |  |  |  |  |

| 0<br>////////////////////////////////////                                                                                                                                                                                                                                                                                                                       | 5m               |                   | 10m                    | 15m | 20m                 | 25m |  |  |
|-----------------------------------------------------------------------------------------------------------------------------------------------------------------------------------------------------------------------------------------------------------------------------------------------------------------------------------------------------------------|------------------|-------------------|------------------------|-----|---------------------|-----|--|--|
| B<br>Revision                                                                                                                                                                                                                                                                                                                                                   | 03/05/22<br>Date | Update<br>Descrip | d proposal<br>tion     |     |                     |     |  |  |
| Title:                                                                                                                                                                                                                                                                                                                                                          |                  |                   |                        |     |                     |     |  |  |
| Tree Works & Protection Plan                                                                                                                                                                                                                                                                                                                                    |                  |                   |                        |     |                     |     |  |  |
| Project:                                                                                                                                                                                                                                                                                                                                                        |                  |                   |                        |     |                     |     |  |  |
| No. 2 Firhouse Road and the former<br>'Morton's The Firhouse Inn'                                                                                                                                                                                                                                                                                               |                  |                   |                        |     |                     |     |  |  |
| Client:                                                                                                                                                                                                                                                                                                                                                         |                  |                   |                        |     |                     |     |  |  |
| Bluemont Developments (Firhouse) Ltd.                                                                                                                                                                                                                                                                                                                           |                  |                   |                        |     |                     |     |  |  |
| Date:                                                                                                                                                                                                                                                                                                                                                           | Jun 2            | 021               | Scale:                 | 1   | Status:<br>Planning |     |  |  |
| Drawn I                                                                                                                                                                                                                                                                                                                                                         | by: CMcC         | 2                 | 1:250 @ A1<br>Dwg ref: |     | Rev:                |     |  |  |
| Checke                                                                                                                                                                                                                                                                                                                                                          | d by: CMc0       | 2                 | 200930-P-              | 11  |                     | В   |  |  |
| This drawing is the copyright of Charles McCorkell Arboricultural Consultancy has been produced for the<br>client and project as stated above. The drawing may not be reproduced or amended, except by the written<br>permission of Charles McCorkell Arboricultural Consultancy . No liability will be accepted for any amendments<br>made by other persons. © |                  |                   |                        |     |                     |     |  |  |
| CHARLES MCCORKELL<br>ARBORICULTURAL CONSULTANCY                                                                                                                                                                                                                                                                                                                 |                  |                   |                        |     |                     |     |  |  |
| T; 085 843 7015 / E; info@cmarbor.com / W; www.cmarbor.com                                                                                                                                                                                                                                                                                                      |                  |                   |                        |     |                     |     |  |  |