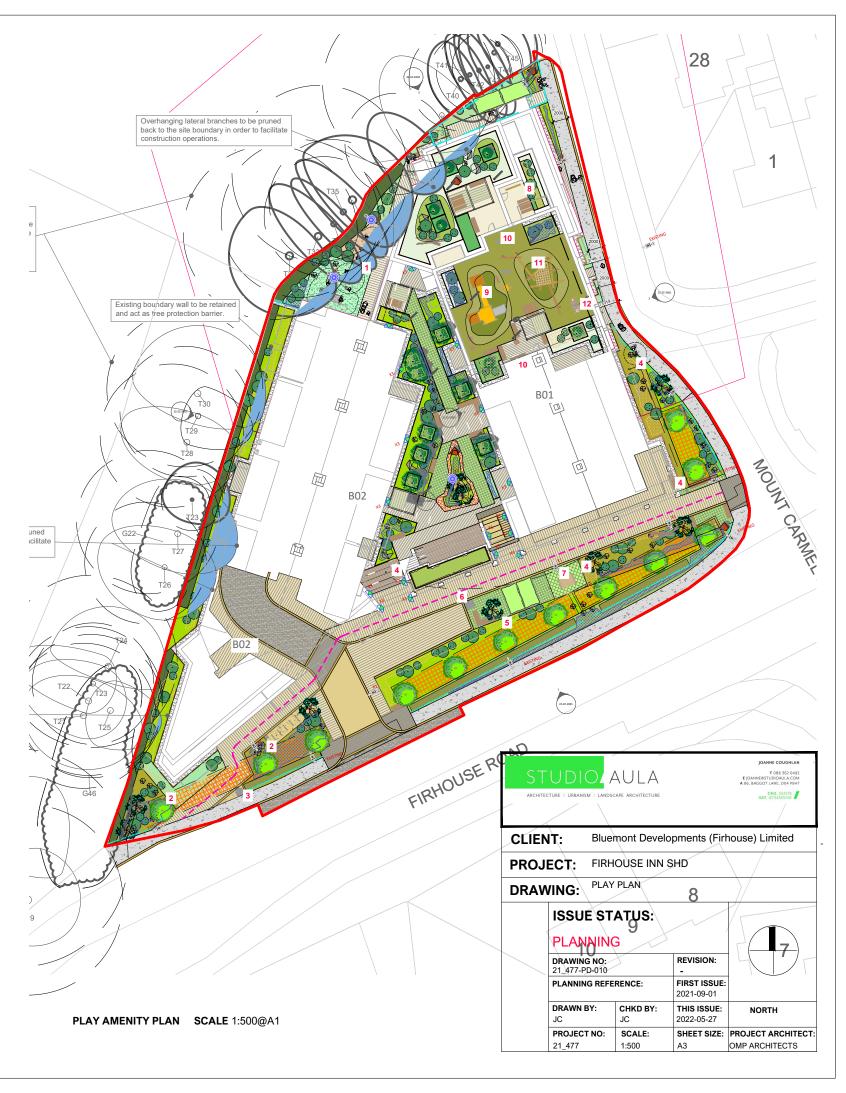

|                                                                                                                                                                              | L-01 CRECHE PLAY SPACE - PLAY EQUIPMENT  Larch with steel feet wooden play equipment by Richter Spielgeraete selected to provide a play and art point for children of all abilities, designed, manufactured and installed to EN1176 and EN 1177. Selected equipment: is: 1x '4.3050 Toddler's Table with 8 Stools'; 1x '5.0025 Caterpillar Type 04' and 1x '2.12150 Hut Combination 215'. Equipment detailed for into-ground installation.                                                                                                                                                                                                                                                                                                                                                                                                                                                                                                                                                                                                                                                                                                                                                                                                                                                                                                                                                                                                |    | 3.00M WIDTH CHILD-FRIENDLY EAST-WEST PATH ROUTE THROUGH PUBLIC OPEN SPACE WITH COLONNADED SHELTERED ARCADE, SEATING, PLAY OPPORTUNITIES, SUNNY SOUTH-FACING ASPECT, PLANTING BEDS, AMENITY TREE PLANTING AND ROUNDED BOULDERS                                                                                                                                                                                                                                                                                                                                                                                                                                                                                                                                                                                                                                                                                                                                                                                                                                                                                                                                                                                  |
|------------------------------------------------------------------------------------------------------------------------------------------------------------------------------|-------------------------------------------------------------------------------------------------------------------------------------------------------------------------------------------------------------------------------------------------------------------------------------------------------------------------------------------------------------------------------------------------------------------------------------------------------------------------------------------------------------------------------------------------------------------------------------------------------------------------------------------------------------------------------------------------------------------------------------------------------------------------------------------------------------------------------------------------------------------------------------------------------------------------------------------------------------------------------------------------------------------------------------------------------------------------------------------------------------------------------------------------------------------------------------------------------------------------------------------------------------------------------------------------------------------------------------------------------------------------------------------------------------------------------------------|----|----------------------------------------------------------------------------------------------------------------------------------------------------------------------------------------------------------------------------------------------------------------------------------------------------------------------------------------------------------------------------------------------------------------------------------------------------------------------------------------------------------------------------------------------------------------------------------------------------------------------------------------------------------------------------------------------------------------------------------------------------------------------------------------------------------------------------------------------------------------------------------------------------------------------------------------------------------------------------------------------------------------------------------------------------------------------------------------------------------------------------------------------------------------------------------------------------------------|
| LANDSCAPE M<br>Warranty and guara<br>impregnated wood;<br>posts of concrete ar<br>Play equipment by f<br>where possible to sp<br>context. Concrete fe<br>equipment to be tes | ND LEVEL AMENITY PLAY (PUBLIC OPEN SPACE) ATERIALS - OUTLINE SPECIFICATION KEY  thee to be provided for equipment as follows: up to 8 years for support posts of boiler up to 10 years for support posts of larch, oak and robinia; up to 15 years for support dd metal; 2 years for all moveable parts, metal fixings and ropes. Richter Spielgerate, supplied by TimberPlay or equivalent approved. All play equipment pecified as 'larch with steel feet' detail option for durability reasons in climate and sundations to equipment to engineer's design detail and specification. All play ted and installed to meet requirements of EN 1176 and 1177. All safety surfacing to be in accordance with requirements of EN 1176 and 1177.  *PLAY ALONG THE WAY' - PUBLIC OPEN SPACE 2x (pair) 9.02700 'Phones in Concrete' by Richter Spielgerate to provide sensory stimulation to users of all ages and abilities. Connected by underground pipes, they allow people to communicate over distances.  The Phones are an attractive play item which confront people with the physical phenomena of sound waves and sound wave transmission during play. Children are fascinated when they can actually hear the voice of their play partner clearly at a distance of approximately 15.00m. This telephone can also be incorporated in role play and becomes particularly interresting when bushes or trees obscure the view to give an | 7  | 'PLAY ALONG THE WAY' - PUBLIC OPEN SPACE  L6.44000 'Hammock' by Richter Spielgerate to provide gentle sensory stimulation to users of all ages and abilities. Here we have located a gently-swaying hammock near the gathering space outside the cafe to encourage people to rest a while. This version has been specified with larch posts on steel feet for durability, and natural coloured ropes.  Hammocks appeal to young and old alike. Swinging and rocking are connected to the experiences of human beings in many different ways. Children in particular are looking for possibilities to enjoy swinging movements. Lying in the Hammock is even more pleasant when a friendly co-player sets the swing into motion from outside. It is specia fun if there are several children in the hammock. Moreover, it is suitable for inter-generational 'adventures'.  L-02. ROOF GARDEN - SENSORY PLAY EQUIPMENT  La 8 In with steel feet wooden play equipment and stainless steel/oxidised aluminium by Richter Spielgeraete, selected to provide sense-stimulating interactive art points for children of all abilities. Equipment foundations detailed for podium installation. Selecte equipment is: |
| 3                                                                                                                                                                            | illusion of a big distance to be bridged.  PLAY ALONG THE WAY' - PUBLIC OPEN SPACE  10.91520 "Turning Stone, w=2-3tn, ht=1.50m" by Richter Spielgerate to provide sensory stimulation to users of all ages and abilities. Here we have used the granite Turning Stone as a tactile, interactive playful sculpture and way-marker in the landscape.  Two possibilities exist of bringing the large mass of the Turning Stone into motion: first, it can be achieved by means of extreme effort over a short period of time. The second possibility however is amazing: merely by exercising a slight force it is possible to set the massive stone block into a rotating movement which becomes faster and faster, provided that the stone continues to be pushed long enough. This can even be achieved merely by using your little finger.                                                                                                                                                                                                                                                                                                                                                                                                                                                                                                                                                                                               |    | 10.53002 Double Dendrophone' - acoustic sensory stimulation  L-04 JUNIOR CHILDREN'S PLAY SPACE - PLAY EQUIPMENT Larch with steel feet wooden play equipment by Richter Spielgeraete selected to provide a play and art point for children of all abilities, designed, manufactured and installed to EN1176 and EN 1177. Equipment foundations detailed for podium installation. Selected equipment is:  14.66060 Stroking Stone Dog in natural concrete colour  14.11004 Platform House' with a Platform, House, Slide, Ladder and Inclined Climbing Net as well as basic furnishings at ground level like a table and benches. Provide two additional 'inclusive play walls at podium level with blackboard + opening windows, with a turning crane and sand chute connecting the upper and lower level for loose materials and communicative play.  501200 Sand Tipper' (for inclusive play with loose parts)                                                                                                                                                                                                                                                                                                |
| 4                                                                                                                                                                            | <code>PLAY ALONG THE WAY' - PUBLIC OPEN SPACE</code> $4x$ (2 pairs) 10.55000 'Conference' by Richter Spielgerate to provide sensory stimulation to users of all ages and abilities. 1.40m ht stainless steel pillars with cone-shaped openings, connected by underground pipes. Sound behaves in similar ways to water which is why it can be directed through tubes as was done in old ship's telephones. Between two and four speaking/listening stations can be installed and these are connected by underground pipes and a special sound distributor. It is possible to communicate over unusually long distances without the use of any electronic amplifiers. However, visual contact makes sense.                                                                                                                                                                                                                                                                                                                                                                                                                                                                                                                                                                                                                                                                                                                                 | 10 | '5.05250 Turning Crane' (for inclusive play with loose parts)  L-04 OLDER CHILDREN'S PLAY SPACE - PLAY EQUIPMENT  Larch with steel feet wooden play equipment and stainless steel/oxidised aluminium b Richter Spielgeraete, selected to provide sense-stimulating interactive art points for children of all abilities. Equipment foundations detailed for podium installation. Selecte equipment is:      '10.23100 Kaleidoscope' - visual sensory stimulation     '10.53002 Double Dendrophone' - acoustic sensory stimulation  L-04 OLDER CHILDREN'S PLAY SPACE - PLAY EQUIPMENT                                                                                                                                                                                                                                                                                                                                                                                                                                                                                                                                                                                                                           |
| 5                                                                                                                                                                            | PLAY ALONG THE WAY' - PUBLIC OPEN SPACE 4.66050 'Stroking Stone' by Richter Spielgerate to provide sensory stimulation to users of all ages and abilities.  The gentle nature of these tactile play and art figures and their quiet expressions create an atmosphere of peace which facilitates a friendly encounter with the animals. The stone animals are ideal to stroke, touch and feel or incorporated into role-play games. Play figures such as these strengthen the identity of an area.  *PLAY ALONG THE WAY' - PUBLIC OPEN SPACE 10.42020 'Large Singing Stone, height approx. 2.00–2.49m' by Richter Spielgerate to provide sensory stimulation to users of all ages and abilities. Naturally formed basalt                                                                                                                                                                                                                                                                                                                                                                                                                                                                                                                                                                                                                                                                                                                   |    | Larch with steel feet wooden play equipment by Richter Spielgeraete, selected to provide dynamic climbing and resting play for older children. Equipment foundations detailed for podium installation. Selected equipment is:  • "6.51009 Climbing Structure 09" - dynamic adventurous play and resting or observation in the natural coloured rope net Climbing Structures made from hand-processed irregular round logs, can be integrate into a strongly nature-oriented environment due to their formal expressive character. Many children can play within a small space; Climbing Structures can even absorb the arrival of a large number of children who wish to play on it and incorporates all of them within a flowing play rhythm. Climbing Structures do not only allow for climbing, experiencing height and for having a sensual experience with hands and feet, but they can also be used as a nice seat for relaxing and observing.                                                                                                                                                                                                                                                           |
|                                                                                                                                                                              | column used here as an interactive sculptural way-marker to echo ogham stones or menhirs found in the Irish landscape.  If you put your head into the hollow of this giant stone, which weighs tonnes, and hum different notes, you can retreat into a separate, complete world. You can discover 'your' note where resonance occurs and this causes a gentle sensation throughout your whole body. The organic and striking six- to eight-sided column shape is like a natural monument, something which is nowadays difficult to find.                                                                                                                                                                                                                                                                                                                                                                                                                                                                                                                                                                                                                                                                                                                                                                                                                                                                                                  | 12 | L-04 STREET FURNITURE - CONCRETE STOOLS + TABLES  Modular stools and chess table by Cassidy Brothers Donegal to support socialising of residents. Street furniture formed of moulded concrete with a polished finish on upper surfaces, etched finish elsewhere, all surfaces waterproofed. Tables and stools to be anchored with threaded rods to foundations to engineer's design detail and specification. Colour to be 'CP White'.                                                                                                                                                                                                                                                                                                                                                                                                                                                                                                                                                                                                                                                                                                                                                                         |