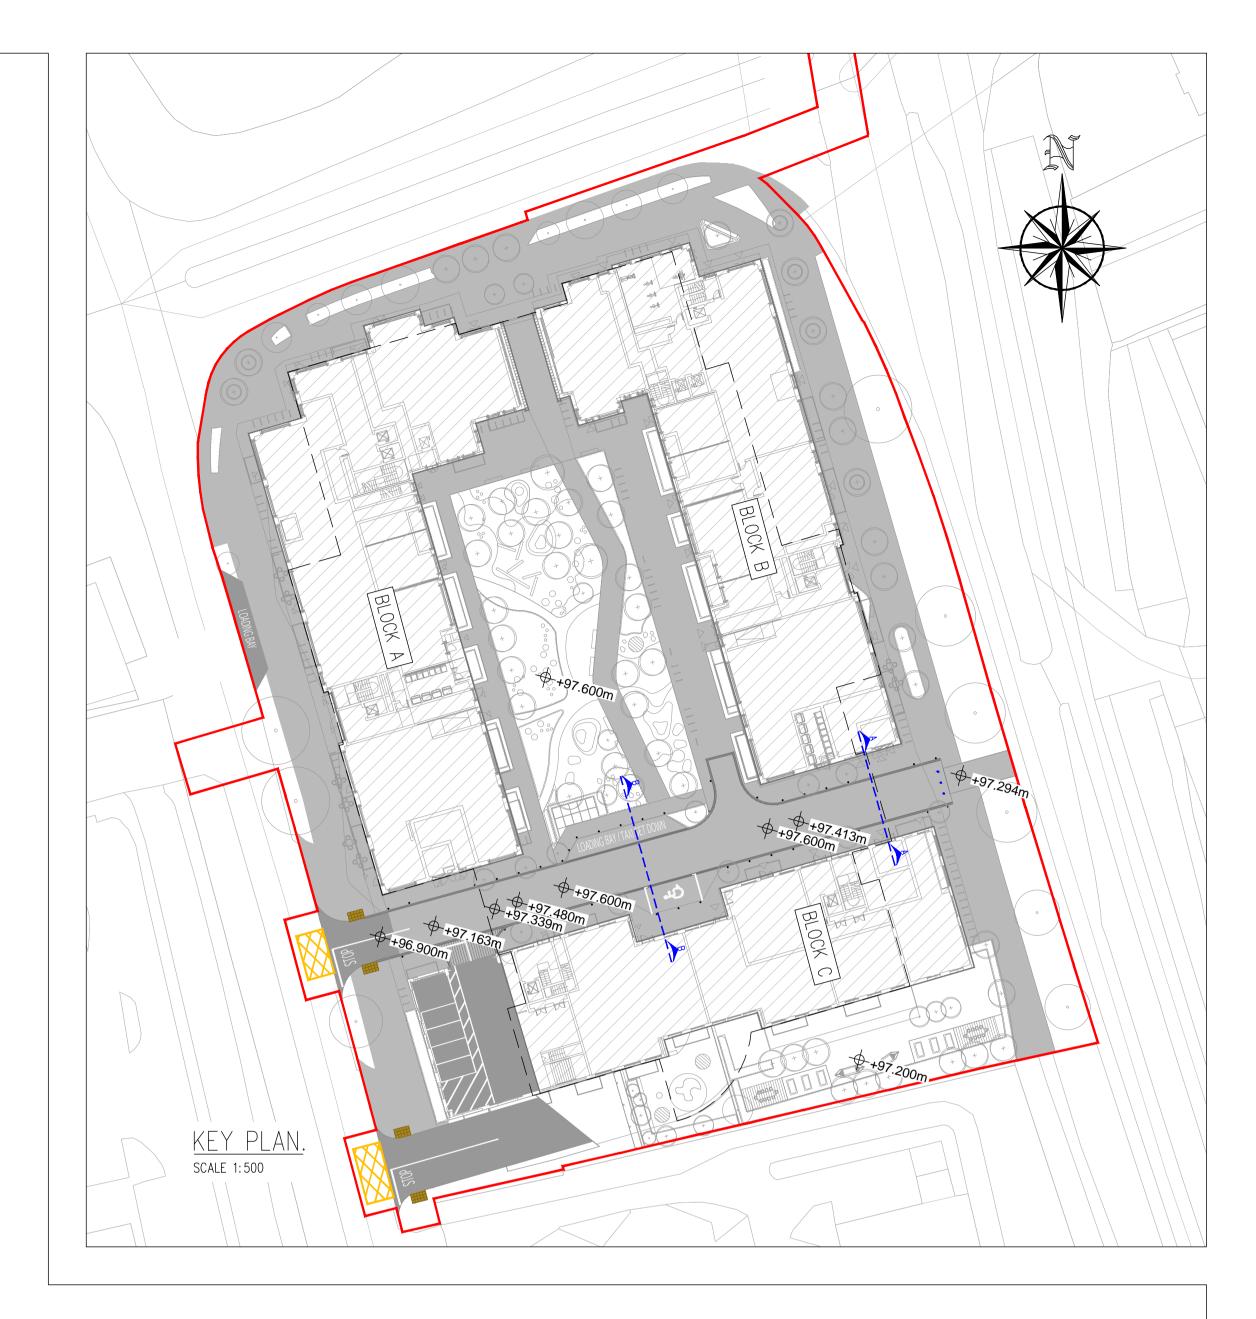

Henry J. Lyons Proposed Development On The Belgard Square East. Typical Road Cross Sections Q003-CSC-ZZ-XX-DR-C-0021 NSAI Energy I.S. EN ISO 50001:2011
Certified Health & Safety OHSAS 18001:2007 April 2022 IK FDB NB As Shown @ A1