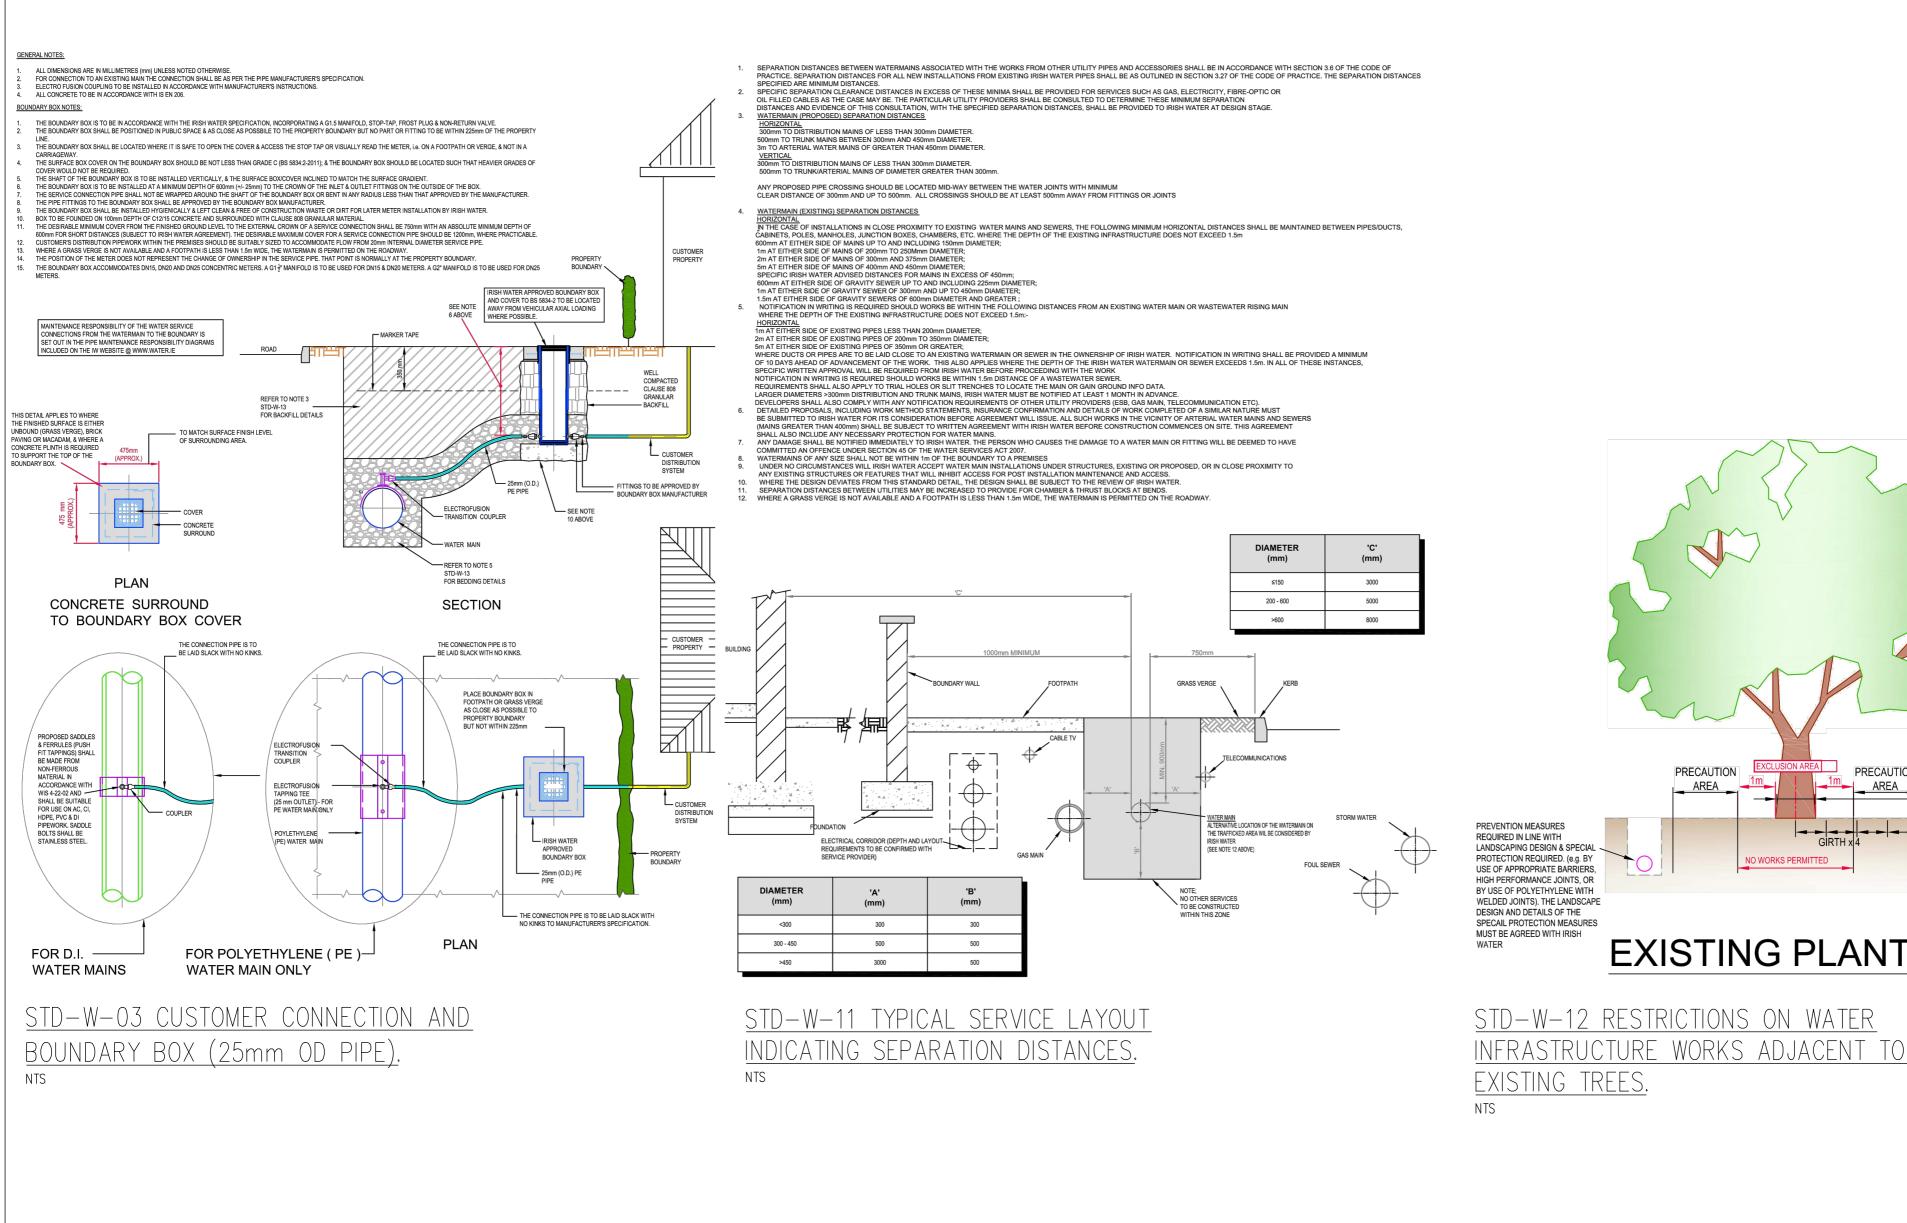

ALL WORKS SHALL BE CARRIED

NJUG VOLUME 4

PRECAUTION AREA:

IRISH WATER.

OUT IN ACCORDANCE WITH BS 5837 AND INFORMED BY

EXCAVATIONS FOR PIPEWORK SHOULD NOT BE UNDERTAKEN WITHIN THIS AREA, UNLESS AGREED WITH

WORKS WITHIN THE PRECAUTION ZONE MUST BE

SUPERVISED BY A QUALIFIED ARBORIST. WORKS SHALL BE SUBJECT OF A CLEAR METHOD STATEMENT OUTLINING ALL WORKS ADJACENT TO THE TREES/SHRUBS WHICH IS TO BE PREPARED & AGREED IN ADVANCE OF THE WORKS.

Hedge plants and ground covers may be placed over the pipeline

Privet, Blackthorn, Snowberry, Berberis, Heathers, Cotoneaster &

Groundcovers, Herbaceous & Annuals

NOTE: OTHER SPECIES NOT NAMED TO BE PLANTED TO THE

SAME SPACINGS DEPENDING

DIRECTION OF TRAFFIC FLOW

DIRECTION OF LAY