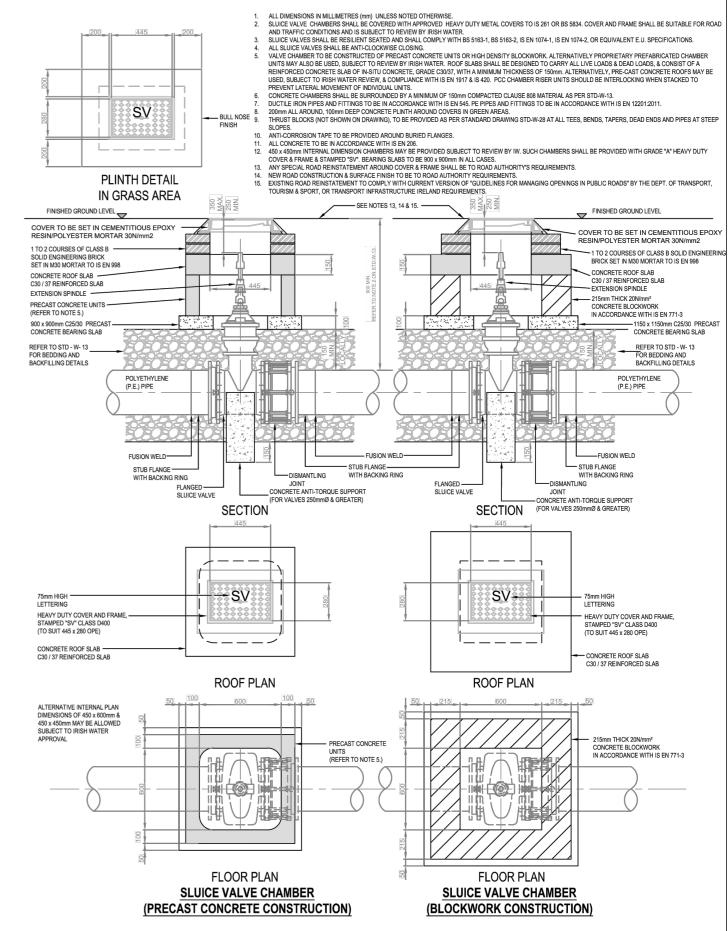

20. IF PIPELINE PROTECTION SLAB IS TO BE USED SOLELY FOR IMPACT PROTECTION & OVERALL DEPTH OF COVER IS GREATER THAN 1.2m, THE DISTANCE BETWEEN UNDERSIDE OF SLAB & TOP OF PIPE MAY BE INCREASED AFTER CONSULTATION WITH IRISH WATER.

STD-W-13 TRENCH BACKFILL/BEDDING AND REDUCED COVER PROTECTION SLAB DETAIL.

REDUCED COVER PROTECTION SLAB DETAIL

STD-W-15 SLUICE VALVE FOR POLYETHYLENE (P.E.) PIPE (<350mm DIA.)