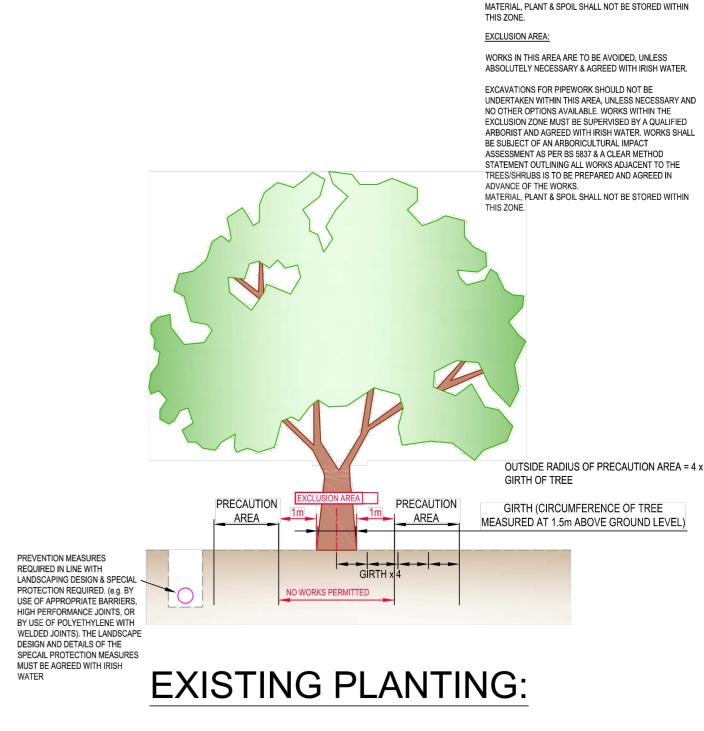

ALL WORKS SHALL BE CARRIED

NJUG VOLUME 4

PRECAUTION AREA:

IRISH WATER.

OUT IN ACCORDANCE WITH BS 5837 AND INFORMED BY

EXCAVATIONS FOR PIPEWORK SHOULD NOT BE UNDERTAKEN WITHIN THIS AREA, UNLESS AGREED WITH

WORKS WITHIN THE PRECAUTION ZONE MUST BE

SUPERVISED BY A QUALIFIED ARBORIST. WORKS SHALL BE SUBJECT OF A CLEAR METHOD STATEMENT OUTLINING ALL WORKS ADJACENT TO THE TREES/SHRUBS WHICH IS TO BE PREPARED & AGREED IN ADVANCE OF THE WORKS.

Hedge plants and ground covers may be placed over the pipeline