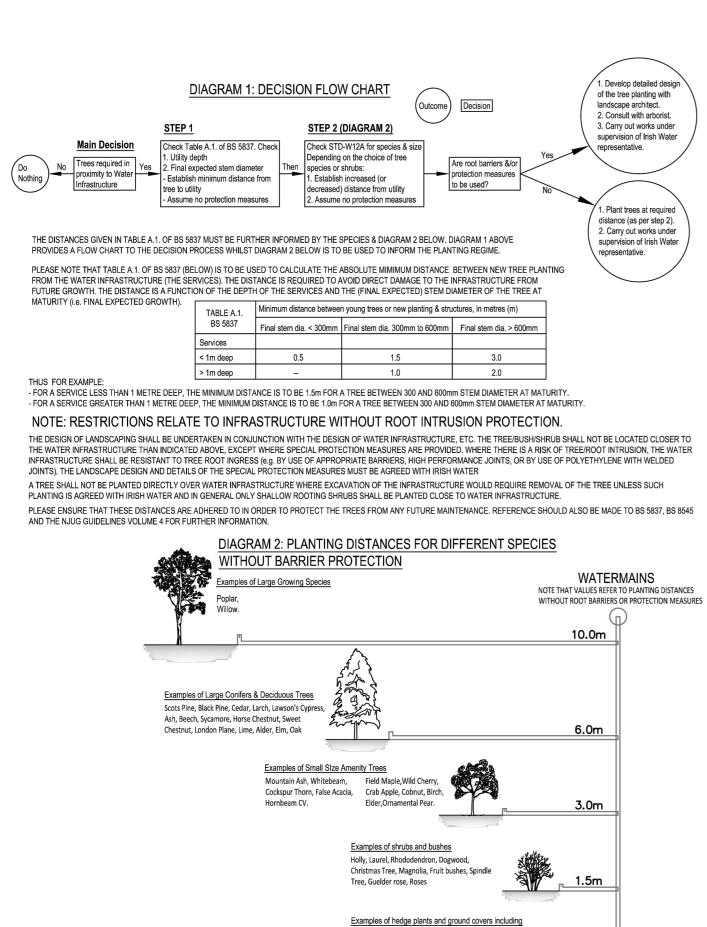

ALL WORKS SHALL BE CARRIED

NJUG VOLUME 4

PRECAUTION AREA:

IRISH WATER.

OUT IN ACCORDANCE WITH BS 5837 AND INFORMED BY

EXCAVATIONS FOR PIPEWORK SHOULD NOT BE UNDERTAKEN WITHIN THIS AREA, UNLESS AGREED WITH

WORKS WITHIN THE PRECAUTION ZONE MUST BE

SUPERVISED BY A QUALIFIED ARBORIST. WORKS SHALL BE SUBJECT OF A CLEAR METHOD STATEMENT OUTLINING ALL WORKS ADJACENT TO THE TREES/SHRUBS WHICH IS TO BE PREPARED & AGREED IN ADVANCE OF THE WORKS.

Hedge plants and ground covers may be placed over the pipeline

Privet, Blackthorn, Snowberry, Berberis, Heathers, Cotoneaster &

Groundcovers, Herbaceous & Annuals

NOTE: OTHER SPECIES NOT NAMED TO BE PLANTED TO THE

SAME SPACINGS DEPENDING

DIRECTION OF TRAFFIC FLOW

DIRECTION OF LAY