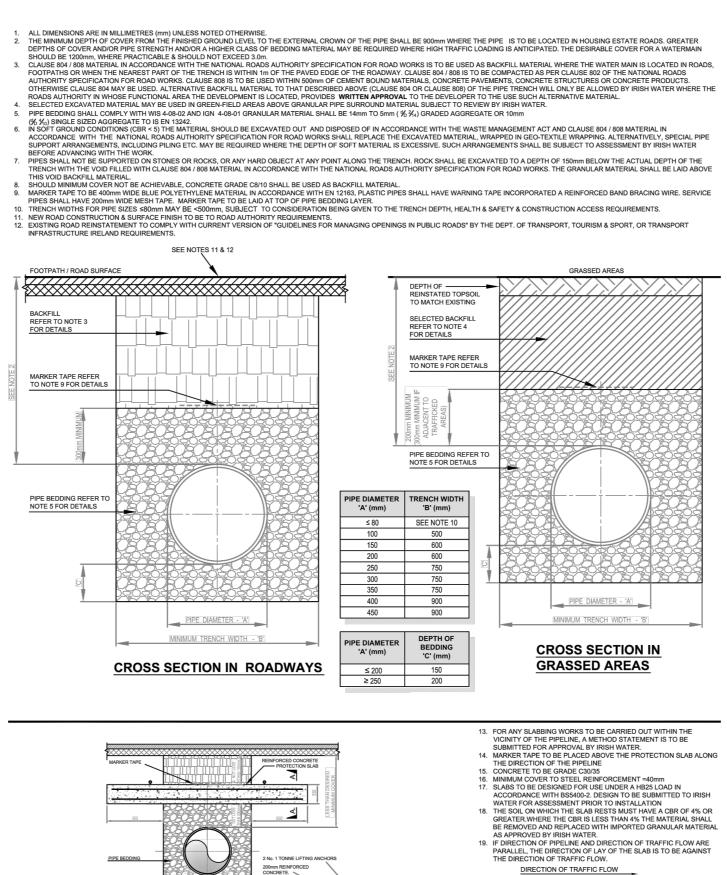

20. IF PIPELINE PROTECTION SLAB IS TO BE USED SOLELY FOR IMPACT PROTECTION & OVERALL DEPTH OF COVER IS GREATER THAN 1.2m, THE DISTANCE BETWEEN UNDERSIDE OF SLAB & TOP OF PIPE MAY BE INCREASED AFTER CONSULTATION WITH IRISH WATER.

STD-W-13 TRENCH BACKFILL/BEDDING AND REDUCED COVER PROTECTION SLAB DETAIL.

REDUCED COVER PROTECTION SLAB DETAIL

STD-W-15 SLUICE VALVE FOR POLYETHYLENE (P.E.) PIPE (<350mm DIA.)