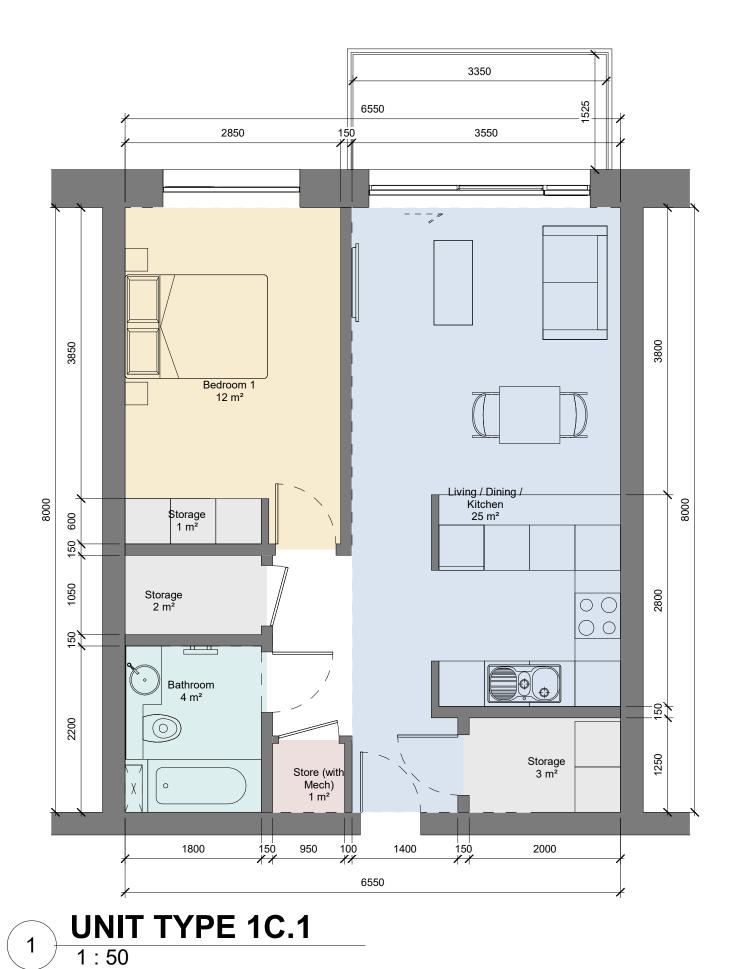

ALL DIMENSIONS TO BE CHECKED ON SITE NO DIMENSIONS TO BE SCALED FROM THIS DRAWING DRAWING IS TO BE READ IN CONJUNCTION WITH RELEVANT CONSULTANTS DRAWINGS

THIS DRAWING IS FOR INFORMATION PURPOSES ONLY. MINIMUM WIDTHS, AREAS & AGGREGATE AREAS TAKEN FROM DHP&LG, SUSTAINABLE URBAN HOUSING: DESIGN STANDARDS FOR NEW APARTMENTS, GUIDELINES FOR PLANNING AUTHORITIES (2020).

DIMENSIONS, UNIT DOORS, BALCONIES AND WINDOWS SHOWN ARE INDICATIVE FOR THE TYPICAL APARTMENT TYPE ONLY. REFER TO ACCOMPANYING HOUSING QUALITY ASSESSMENT REPORT & SCHEDULE OF AREAS, AND ARCHITECTURAL DRAWINGS, PROPOSED FLOOR PLANS FOR THE FOLLOWING INFORMATION RELATING TO INDIVIDUAL APARTMENTS: LEVELS, APARTMENT NUMBERING, LOCATION, ORIENTATION, ENTRANCE DOOR POSITION, BALCONIES

STATUS CODE DESCRIPTION

ISSUED FOR PLANNING APPROVAL

CLIENT

Ravensbrook Limited

PROJECT Belgard Square East, Belgard Road and Blessington Road, Tallaght, Dublin 24.

DRAWING

UNIT LAYOUT 1C.1

| PROJECT NUMBER<br>950819   | - | DATE<br>09/06/18         |          |
|----------------------------|---|--------------------------|----------|
| SCALE@ A3:<br>As indicated |   | DRAWN/CHECKED:<br>JF/ BR |          |
| STATUS CODE: DRAWING NUME  |   | R                        | REVISION |
| A1 BR-HJL-00-ZZ            |   | )R-A-1614                | P1       |

| ROOM NAME                    | TARGET WIDTH | ACTUAL WIDTH | TARGET AREA        | ACTUAL AREA      |
|------------------------------|--------------|--------------|--------------------|------------------|
| LIVING / KITCHEN /<br>DINING | 3.3m         | 3.6m         | 23m <sup>2</sup>   | 25m <sup>2</sup> |
| STORAGE                      |              |              | 3m <sup>2</sup>    | 6m <sup>2</sup>  |
| BEDROOM                      | 2.8m         | 2.9m         | 11.4m <sup>2</sup> | 12m <sup>2</sup> |
| BALCONY / AMENITY            |              |              | 5m <sup>2</sup>    | ≥ 5m²            |

| TARGET TOTAL     | ACTUAL           |
|------------------|------------------|
| AREA             | TOTAL AREA       |
| 45m <sup>2</sup> | 52m <sup>2</sup> |