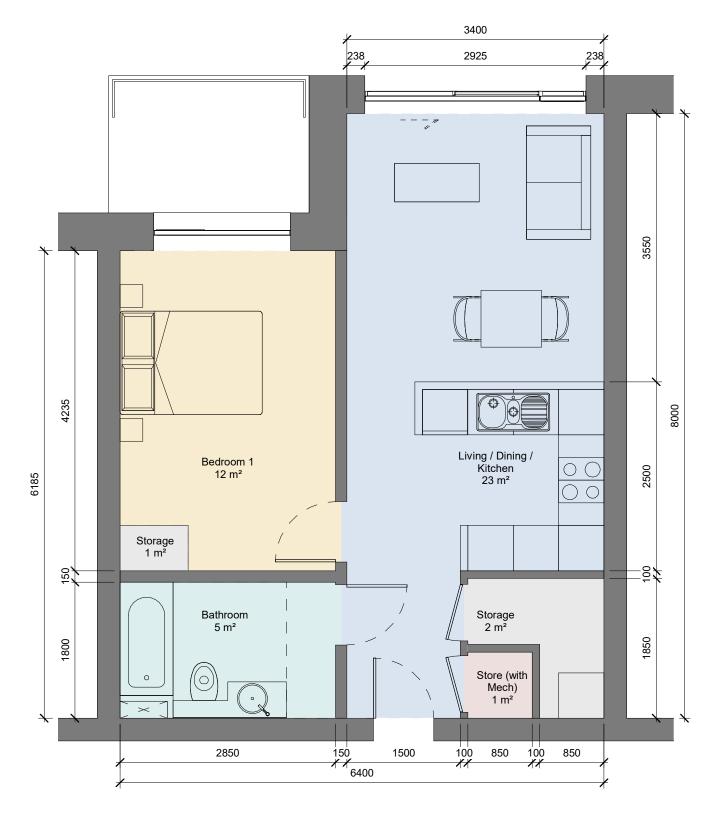

## **UNIT TYPE 1A**

1:50

| ROOM NAME                    | TARGET WIDTH | ACTUAL WIDTH | TARGET AREA        | ACTUAL AREA       |
|------------------------------|--------------|--------------|--------------------|-------------------|
| LIVING / KITCHEN /<br>DINING | 3.3m         | 3.4m         | 23m <sup>2</sup>   | 23m <sup>2</sup>  |
| STORAGE                      |              |              | 3m <sup>2</sup>    | 3m <sup>2</sup>   |
| BEDROOM                      | 2.8m         | 2.9m         | 11.4m <sup>2</sup> | 12m <sup>2</sup>  |
| BALCONY / AMENITY            |              |              | 5m <sup>2</sup>    | ≥ 5m <sup>2</sup> |

|                  | ACTUAL<br>TOTAL AREA |
|------------------|----------------------|
| 45m <sup>2</sup> | 46m <sup>2</sup>     |

ALL DIMENSIONS TO BE CHECKED ON SITE

NO DIMENSIONS TO BE SCALED FROM THIS DRAWING

DIMENSIONS, UNIT DOORS, BALCONIES
AND WINDOWS SHOWN ARE INDICATIVE
FOR THE TYPICAL APARTMENT TYPE ONLY.
REFER TO ACCOMPANYING HOUSING
QUALITY ASSESSMENT REPORT &
SCHEDULE OF AREAS, AND
ARCHITECTURAL DRAWINGS, PROPOSED
FLOOR PLANS FOR THE FOLLOWING
INFORMATION RELATING TO INDIVIDUAL
APARTMENTS: LEVELS, APARTMENT
NUMBERING, LOCATION, ORIENTATION,
ENTRANCE DOOR POSITION, BALCONIES