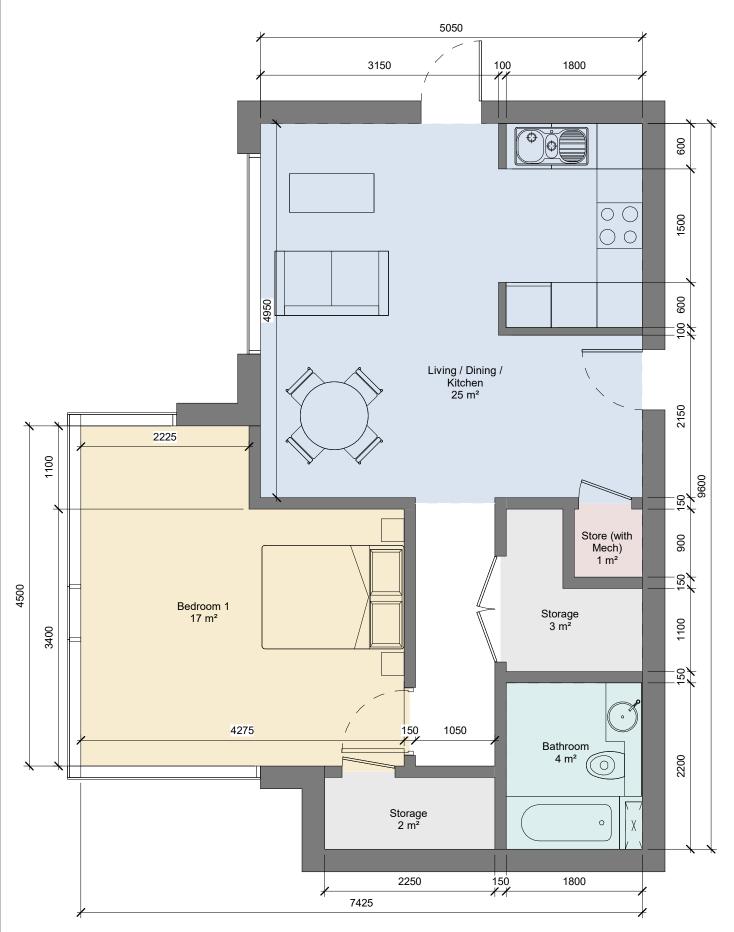

**UNIT TYPE 1F** 

1 · 50

| ROOM NAME                    | TARGET WIDTH | ACTUAL WIDTH | TARGET AREA        | ACTUAL AREA      |
|------------------------------|--------------|--------------|--------------------|------------------|
| LIVING / KITCHEN /<br>DINING | 3.3m         | 5.1m         | 23m <sup>2</sup>   | 25m <sup>2</sup> |
| STORAGE                      |              |              | 3m <sup>2</sup>    | 5m <sup>2</sup>  |
| BEDROOM                      | 2.8m         | 4.3 m        | 11.4m <sup>2</sup> | 17m <sup>2</sup> |
| BALCONY / AMENITY            |              |              | 5m <sup>2</sup>    | 5m <sup>2</sup>  |

|                  | ACTUAL<br>TOTAL AREA |
|------------------|----------------------|
| 45m <sup>2</sup> | 59m <sup>2</sup>     |

ALL DIMENSIONS TO BE CHECKED ON SITE

NO DIMENSIONS TO BE SCALED FROM THIS DRAWING

DIMENSIONS, UNIT DOORS, BALCONIES
AND WINDOWS SHOWN ARE INDICATIVE
FOR THE TYPICAL APARTMENT TYPE ONLY.
REFER TO ACCOMPANYING HOUSING
QUALITY ASSESSMENT REPORT &
SCHEDULE OF AREAS, AND
ARCHITECTURAL DRAWINGS, PROPOSED
FLOOR PLANS FOR THE FOLLOWING
INFORMATION RELATING TO INDIVIDUAL
APARTMENTS: LEVELS, APARTMENT
NUMBERING, LOCATION, ORIENTATION,
ENTRANCE DOOR POSITION, BALCONIES