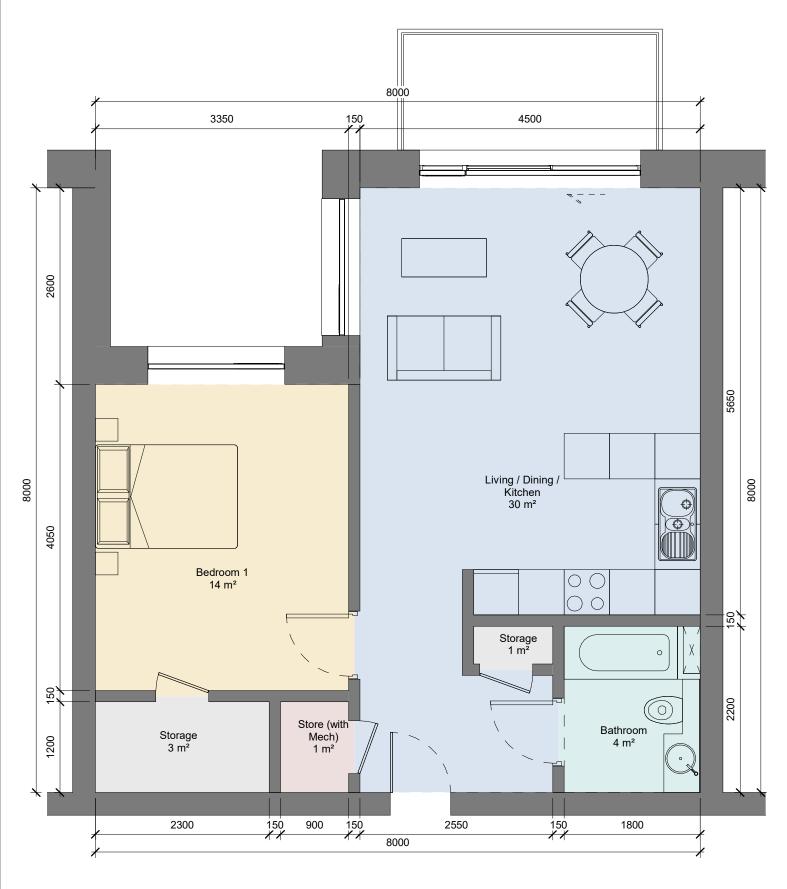

**UNIT TYPE 1B** 

| ROOM NAME                    | TARGET WIDTH | ACTUAL WIDTH | TARGET AREA        | ACTUAL AREA       |
|------------------------------|--------------|--------------|--------------------|-------------------|
| LIVING / KITCHEN /<br>DINING | 3.3m         | 4.5m         | 23m <sup>2</sup>   | 30m <sup>2</sup>  |
| STORAGE                      |              |              | 3m <sup>2</sup>    | 4m <sup>2</sup>   |
| BEDROOM                      | 2.8m         | 3.4m         | 11.4m <sup>2</sup> | 14m²              |
| BALCONY / AMENITY            |              |              | 5m <sup>2</sup>    | ≥ 5m <sup>2</sup> |

| TARGET TOTAL<br>AREA | ACTUAL<br>TOTAL AREA |
|----------------------|----------------------|
| 45m <sup>2</sup>     | 54m <sup>2</sup>     |

ALL DIMENSIONS TO BE CHECKED ON SITE NO DIMENSIONS TO BE SCALED FROM THIS DRAWING DRAWING IS TO BE READ IN CONJUNCTION WITH RELEVANT