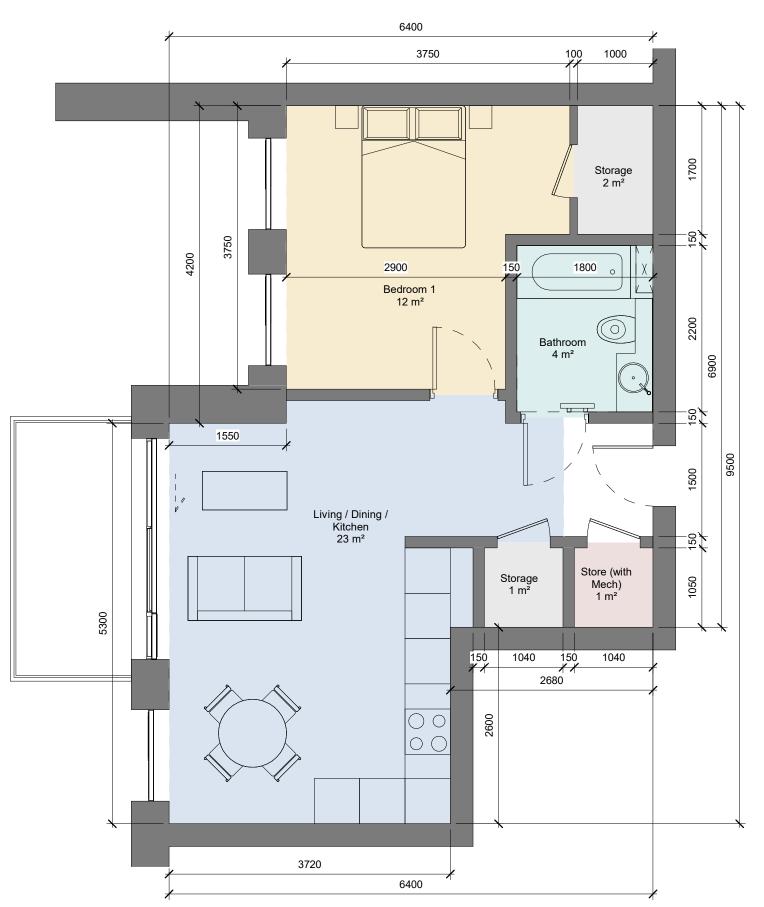

Henry J Lyons

Architecture + Interiors henryjlyons.com +353 1 888 3333 info@henryjlyons.com

51-54 Pearse Street Dublin D02 KA66

| ROOM NAME                    | TARGET WIDTH | ACTUAL WIDTH | TARGET AREA        | ACTUAL AREA       |  |  |
|------------------------------|--------------|--------------|--------------------|-------------------|--|--|
| LIVING / KITCHEN /<br>DINING | 3.3m         | 3.7m         | 23m <sup>2</sup>   | 23m <sup>2</sup>  |  |  |
| STORAGE                      |              |              | 3m <sup>2</sup>    | 3m <sup>2</sup>   |  |  |
| BEDROOM                      | 2.8m         | 2.9m         | 11.4m <sup>2</sup> | 12m <sup>2</sup>  |  |  |
| BALCONY / AMENITY            |              |              | 5m <sup>2</sup>    | ≥ 5m <sup>2</sup> |  |  |

**UNIT TYPE 1D** 

| TARGET TOTAL<br>AREA | ACTUAL<br>TOTAL AREA |  |
|----------------------|----------------------|--|
| 45m <sup>2</sup>     | 47m <sup>2</sup>     |  |