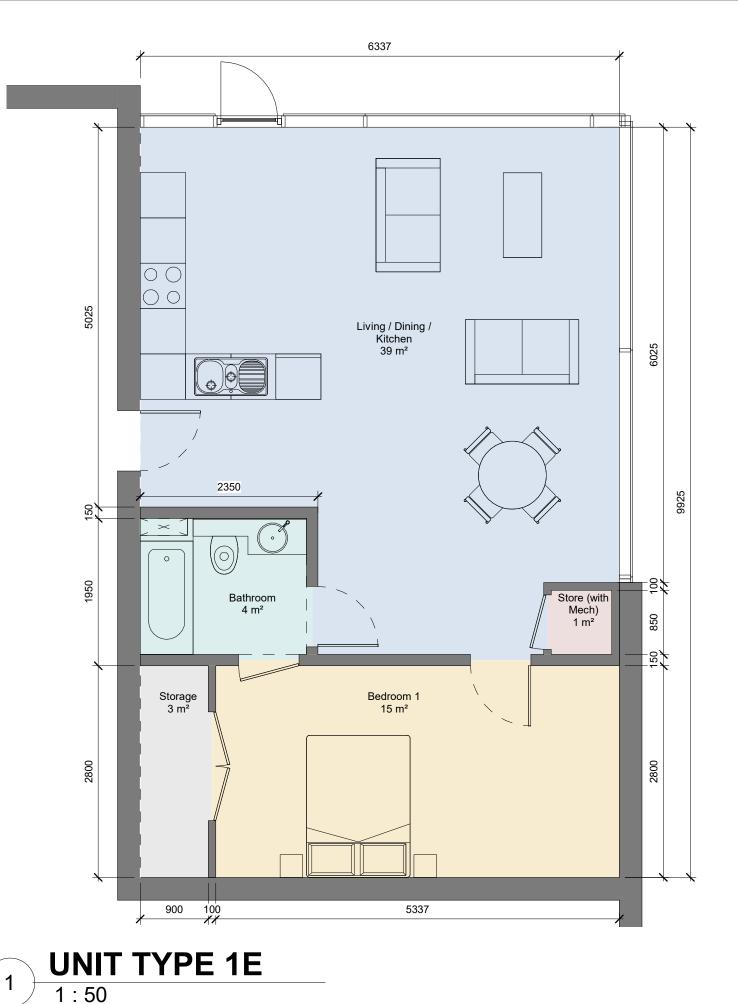

ALL DIMENSIONS TO BE CHECKED ON SITE NO DIMENSIONS TO BE SCALED FROM THIS DRAWING DRAWING IS TO BE READ IN CONJUNCTION WITH RELEVANT CONSULTANTS DRAWINGS

THIS DRAWING IS FOR INFORMATION PURPOSES ONLY. MINIMUM WIDTHS, AREAS & AGGREGATE AREAS TAKEN FROM DHP&LG, SUSTAINABLE URBAN HOUSING: DESIGN STANDARDS FOR NEW APARTMENTS, GUIDELINES FOR PLANNING AUTHORITIES (2020).

DIMENSIONS, UNIT DOORS, BALCONIES AND WINDOWS SHOWN ARE INDICATIVE FOR THE TYPICAL APARTMENT TYPE ONLY. REFER TO ACCOMPANYING HOUSING QUALITY ASSESSMENT REPORT & SCHEDULE OF AREAS, AND ARCHITECTURAL DRAWINGS, PROPOSED FLOOR PLANS FOR THE FOLLOWING INFORMATION RELATING TO INDIVIDUAL APARTMENTS: LEVELS, APARTMENT NUMBERING, LOCATION, ORIENTATION, ENTRANCE DOOR POSITION, BALCONIES

| ROOM NAME                    | TARGET WIDTH | ACTUAL WIDTH | TARGET AREA        | ACTUAL AREA        |
|------------------------------|--------------|--------------|--------------------|--------------------|
| LIVING / KITCHEN /<br>DINING | 3.3m         | 6.3m         | 23m <sup>2</sup>   | 39m <sup>2</sup>   |
| STORAGE                      |              |              | 3m <sup>2</sup>    | 3m <sup>2</sup>    |
| BEDROOM                      | 2.8m         | 2.8m         | 11.4m <sup>2</sup> | 15m <sup>2</sup>   |
| BALCONY / AMENITY            |              |              | 5m <sup>2</sup>    | ≥ 15m <sup>2</sup> |

| TARGET TOTAL     | ACTUAL           |
|------------------|------------------|
| AREA             | TOTAL AREA       |
| 45m <sup>2</sup> | 64m <sup>2</sup> |