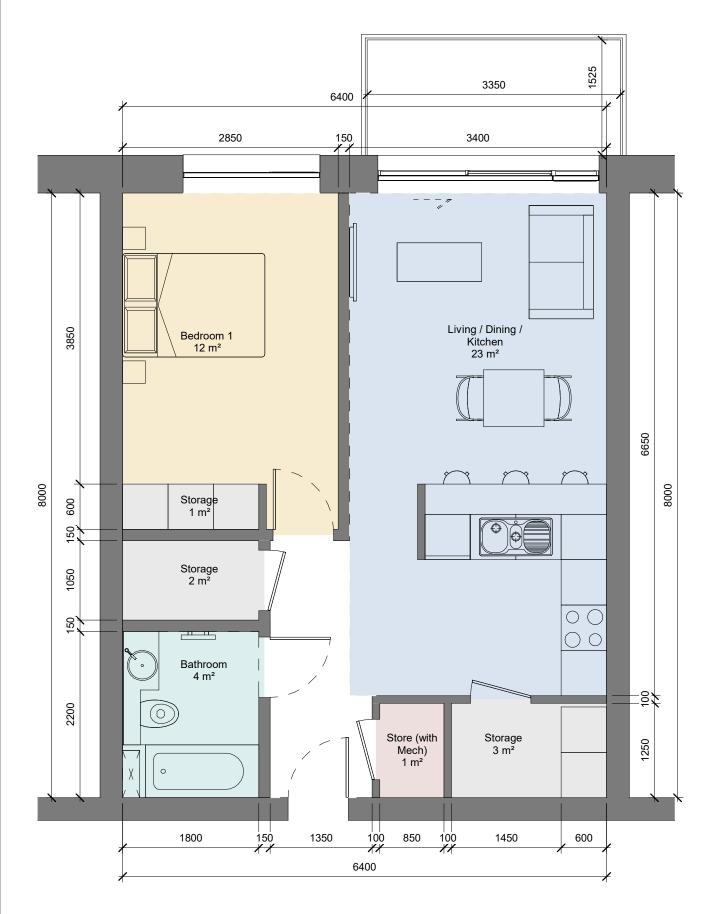

## **UNIT TYPE 1C**

| ROOM NAME                    | TARGET WIDTH | ACTUAL WIDTH | TARGET AREA        | ACTUAL AREA       |
|------------------------------|--------------|--------------|--------------------|-------------------|
| LIVING / KITCHEN /<br>DINING | 3.3m         | 3.4m         | 23m <sup>2</sup>   | 23m <sup>2</sup>  |
| STORAGE                      |              |              | 3m <sup>2</sup>    | 6m <sup>2</sup>   |
| BEDROOM                      | 2.8m         | 2.9m         | 11.4m <sup>2</sup> | 12m <sup>2</sup>  |
| BALCONY / AMENITY            |              |              | 5m <sup>2</sup>    | ≥ 5m <sup>2</sup> |

| TARGET TOTAL<br>AREA | ACTUAL<br>TOTAL AREA |  |
|----------------------|----------------------|--|
| 45m <sup>2</sup>     | 51m <sup>2</sup>     |  |

ALL DIMENSIONS TO BE CHECKED ON SITE NO DIMENSIONS TO BE SCALED FROM THIS DRAWING DRAWING IS TO BE READ IN CONJUNCTION WITH RELEVANT CONSULTANTS DRAWINGS