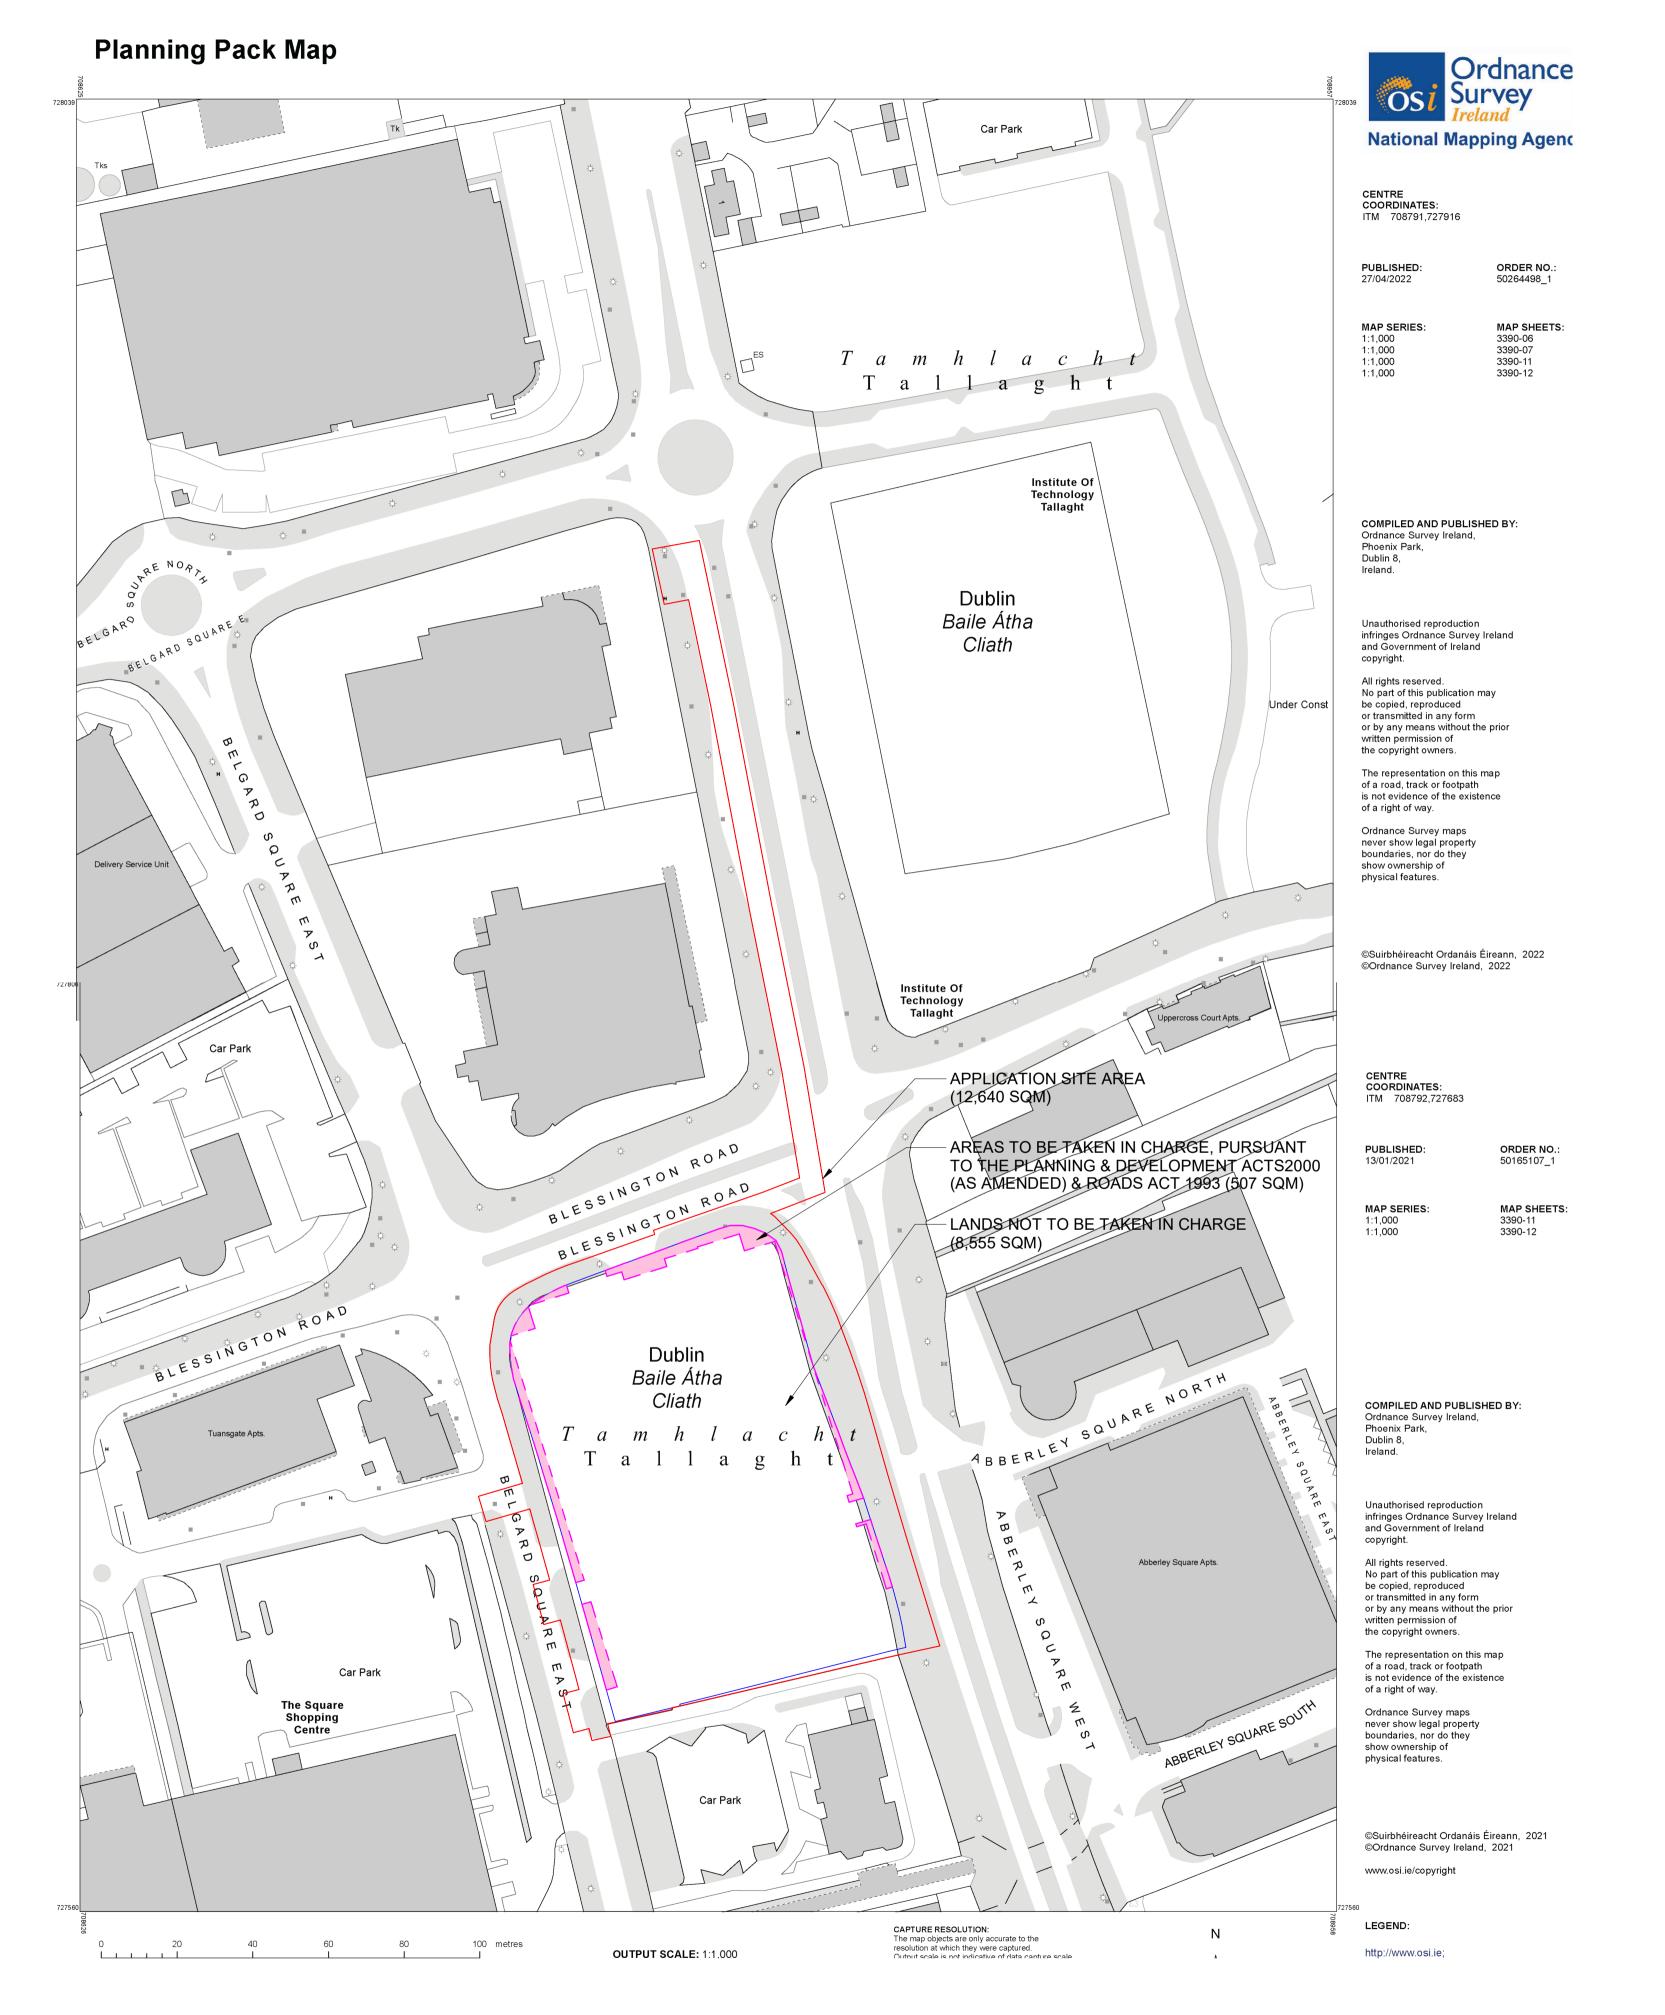

1 1: 1000

ALL DIMENSIONS TO BE CHECKED ON SITE

NO DIMENSIONS TO BE SCALED FROM THIS DRAWING

DRAWING IS TO BE READ IN CONJUNCTION WITH RELEVANT CONSULTANTS DRAWINGS

KEY

APPLICATION SITE BOUNDARY

AREAS TO BE TAKEN IN CHARGE, PURSUANT TO THE PLANNING & DEVELOPMENT ACTS 2000 (AS AMENDED) & ROADS ACT 1993

LANDS IN APPLICANT OWNERSHIP

ISSUED FOR PLANNING APPROVAL

CLIENT

Ravensbrook Limited

PROJECT

Belgard Square East, Belgard Road and Blessington Road, Tallaght, Dublin 24.

DRAWIN

TAKING IN CHARGE PLAN