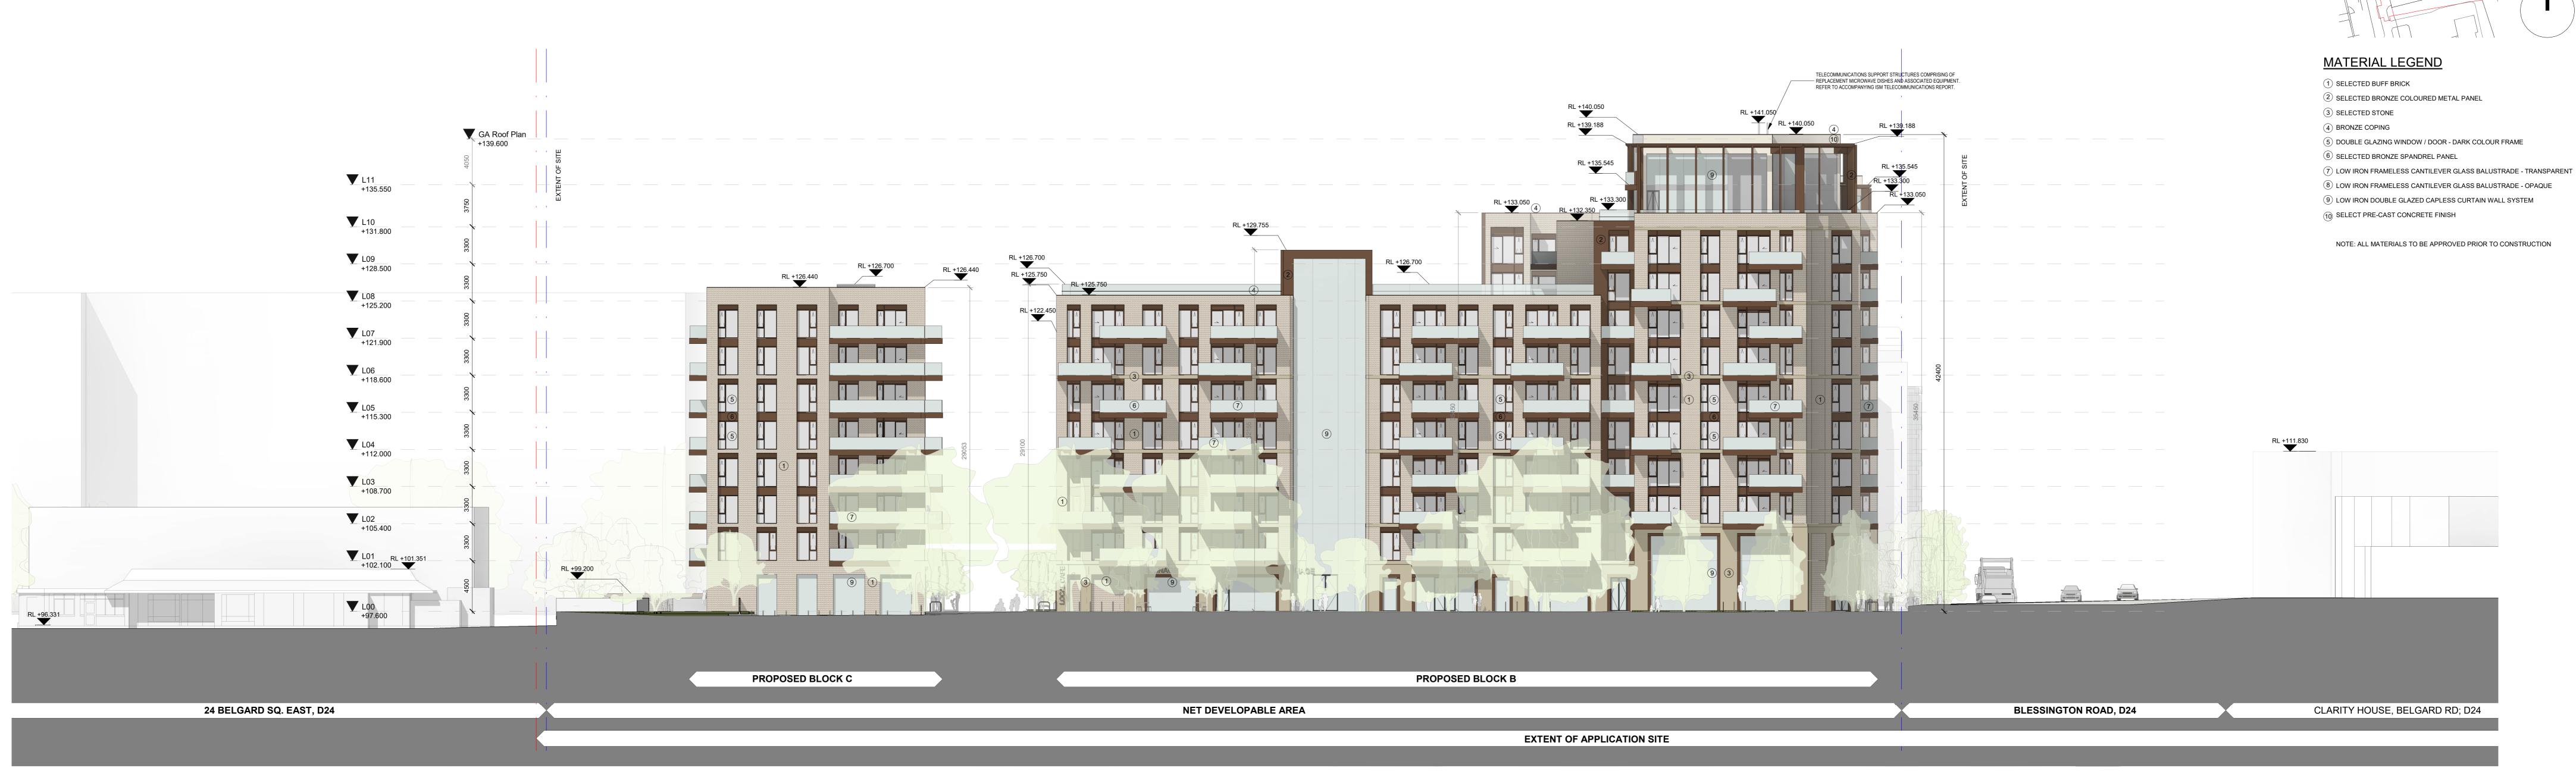

1 EAST ELEVATION 1: 200

\* FULL EXTENT OF APPLICATION SITE INDICATED AT 1:500, AS AGREED WITH AN BORD PLEANALA. FULL EXTENT OF SITE TAKES INTO ACCOUNT IRISH WATER CONNECTION LOCATED NORTHWARDS OF THE NET DEVELOPABLE AREA

PROJECT

Belgard Square East, Belgard Road and Blessington Road,
Tallaght, Dublin 24.

PROPOSED EAST ELEVATION

henryjlyons.com

| PROJECT NUMBER<br>950819   |                        | _                                 |          |
|----------------------------|------------------------|-----------------------------------|----------|
|                            |                        | DATE<br>02/26/21                  |          |
| SCALE@ A0:<br>As indicated |                        | DRAWN/CHECKED:<br>Author/ Checker |          |
| STATUS CODE:               | DRAWING NUMBER         |                                   | REVISION |
| A1                         | BR-HJL-00-ZZ-DR-A-2003 |                                   | P3       |