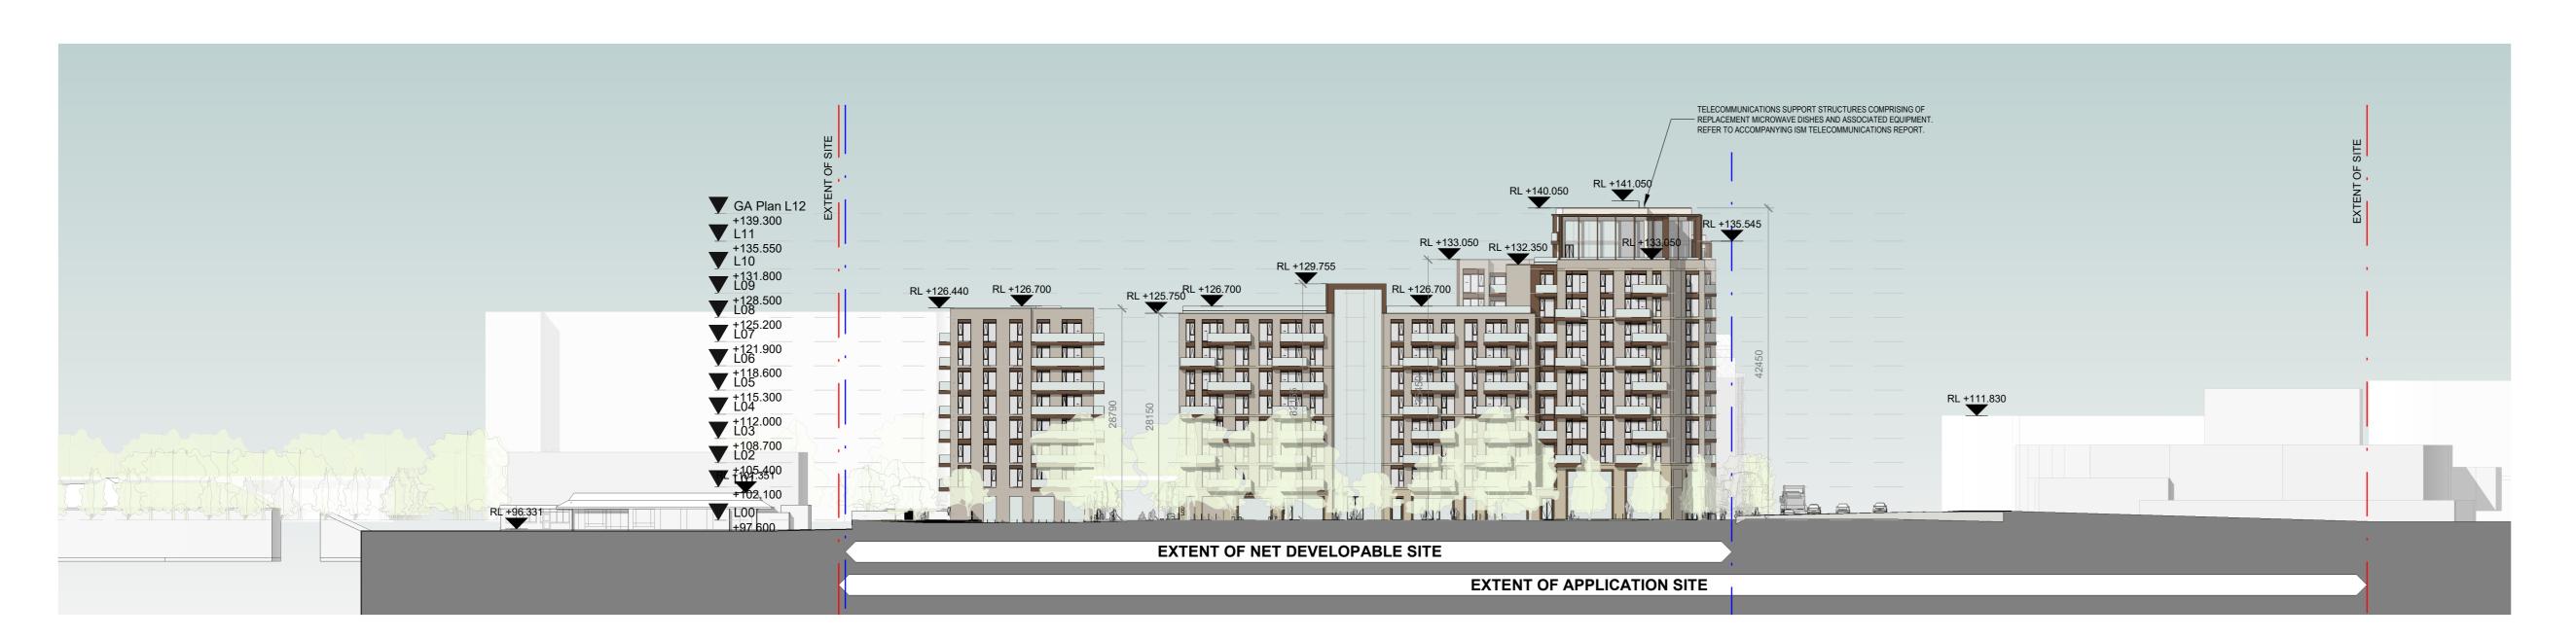

1 EAST ELEVATION 1: 200

\* FULL EXTENT OF APPLICATION SITE INDICATED AT 1:500, AS AGREED WITH AN BORD PLEANALA. FULL EXTENT OF SITE TAKES INTO ACCOUNT IRISH WATER CONNECTION LOCATED NORTHWARDS OF THE NET DEVELOPABLE AREA

PROJECT

Belgard Square East, Belgard Road and Blessington Road,
Tallaght, Dublin 24.

PROPOSED EAST ELEVATION

henryjlyons.com

| PROJECT NUMBER<br>950819   |                        | _                                 |          |
|----------------------------|------------------------|-----------------------------------|----------|
|                            |                        | DATE<br>02/26/21                  |          |
| SCALE@ A0:<br>As indicated |                        | DRAWN/CHECKED:<br>Author/ Checker |          |
| STATUS CODE:               | DRAWING NUMBER         |                                   | REVISION |
| A1                         | BR-HJL-00-ZZ-DR-A-2003 |                                   | P3       |