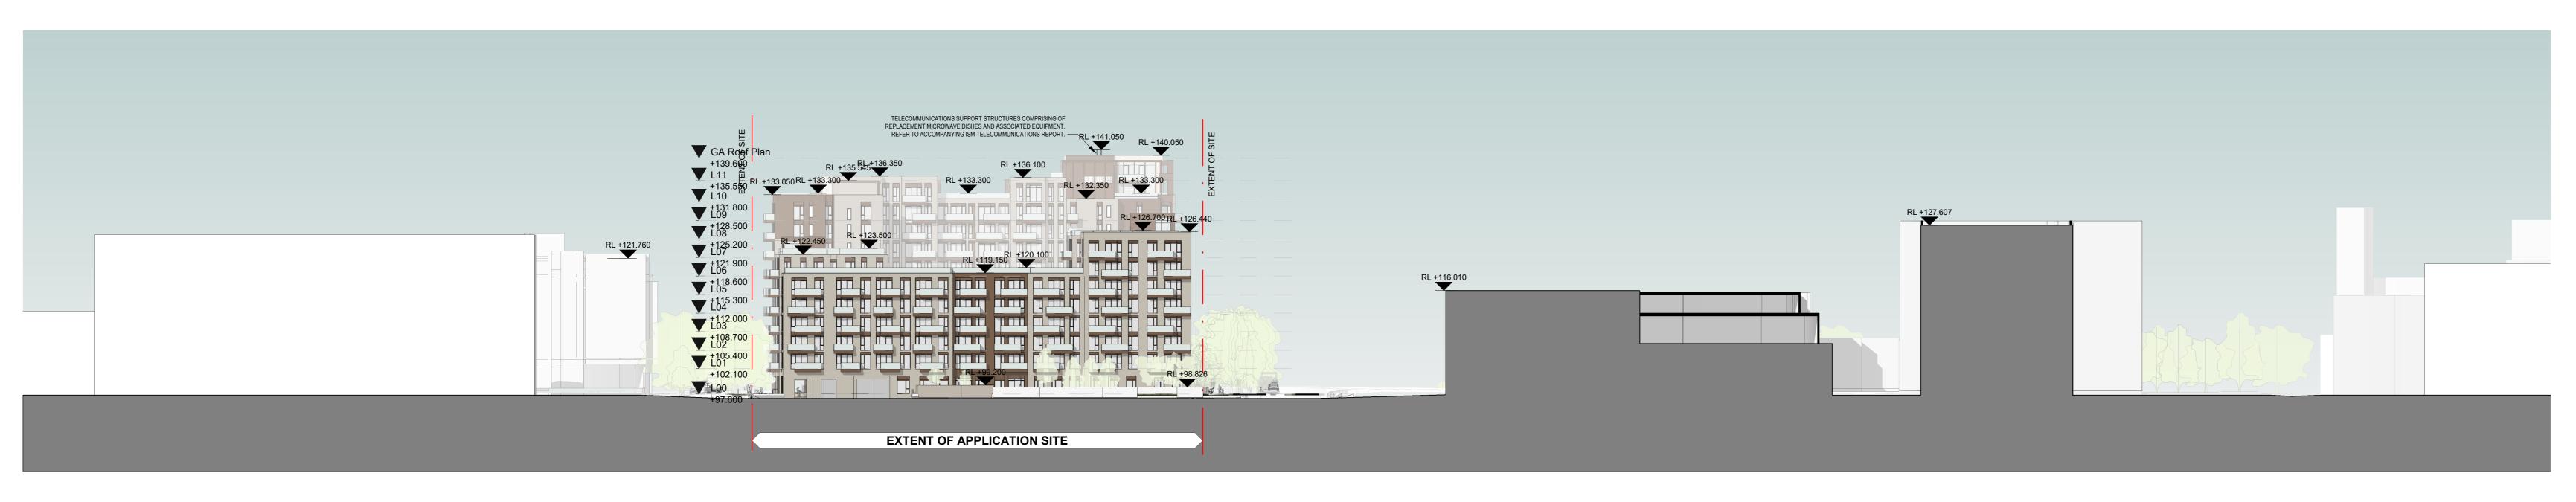

-----

DATE 02/26/21

+353 1 888 3333 51-54 Pearse Street info@henryjlyons.com Dublin D02 KA66

PROPOSED SOUTH ELEVATION

Architecture + Interiors +353 1 888 3333

PROJECT Belgard Square East, Belgard Road and Blessington Road, Tallaght, Dublin 24.

RL +113.732

BELGARD ROAD

NOTE: ALL MATERIALS TO BE APPROVED PRIOR TO CONSTRUCTION

(10) SELECT PRE-CAST CONCRETE FINISH

MATERIAL LEGEND

(1) SELECTED BUFF BRICK

- 2 SELECTED BRONZE COLOURED METAL PANEL

- 3 SELECTED STONE

\_\_\_\_\_

ALL DIMENSIONS TO BE CHECKED ON SITE

NO DIMENSIONS TO BE SCALED FROM THIS DRAWING

DRAWING IS TO BE READ IN CONJUNCTION WITH RELEVANT CONSULTANTS DRAWINGS

Ν

- (4) BRONZE COPING
- (5) double glazing window / door dark colour frame

- 6 SELECTED BRONZE SPANDREL PANEL

8 LOW IRON FRAMELESS CANTILEVER GLASS BALUSTRADE - OPAQUE

(9) LOW IRON DOUBLE GLAZED CAPLESS CURTAIN WALL SYSTEM

- (7) LOW IRON FRAMELESS CANTILEVER GLASS BALUSTRADE TRANSPARENT