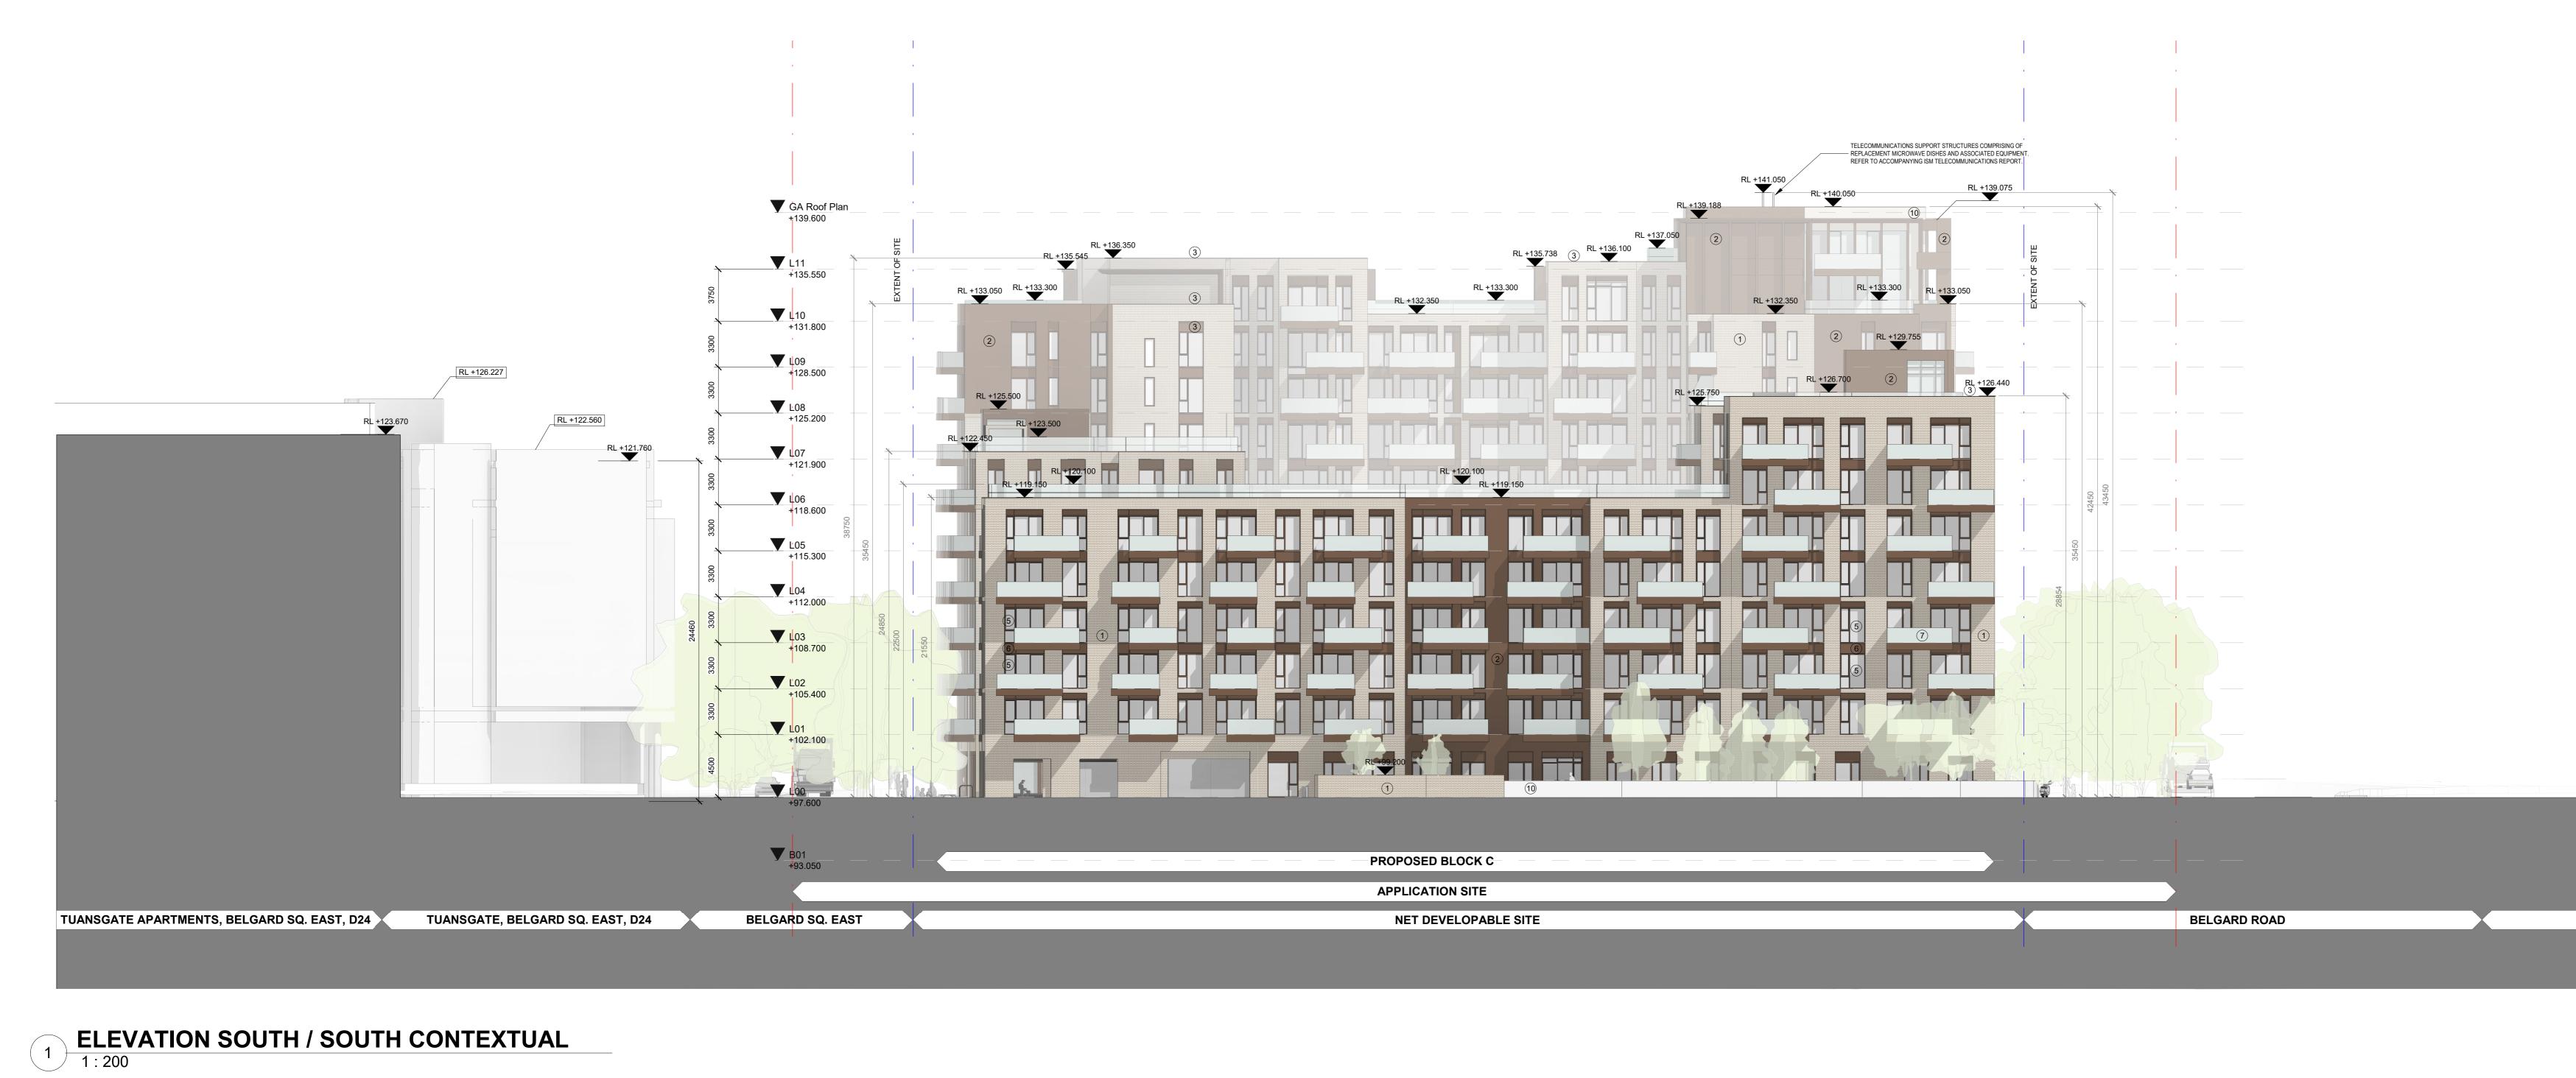

-----

DATE 02/26/21

+353 1 888 3333 51-54 Pearse Street info@henryjlyons.com Dublin D02 KA66

PROPOSED SOUTH ELEVATION

Architecture + Interiors +353 1 888 3333

PROJECT Belgard Square East, Belgard Road and Blessington Road, Tallaght, Dublin 24.

RL +113.732

BELGARD ROAD

NOTE: ALL MATERIALS TO BE APPROVED PRIOR TO CONSTRUCTION

(10) SELECT PRE-CAST CONCRETE FINISH

MATERIAL LEGEND

(1) SELECTED BUFF BRICK

- 2 SELECTED BRONZE COLOURED METAL PANEL

- 3 SELECTED STONE

\_\_\_\_\_

ALL DIMENSIONS TO BE CHECKED ON SITE

NO DIMENSIONS TO BE SCALED FROM THIS DRAWING

DRAWING IS TO BE READ IN CONJUNCTION WITH RELEVANT CONSULTANTS DRAWINGS

Ν

- (4) BRONZE COPING
- (5) double glazing window / door dark colour frame

- 6 SELECTED BRONZE SPANDREL PANEL

8 LOW IRON FRAMELESS CANTILEVER GLASS BALUSTRADE - OPAQUE

(9) LOW IRON DOUBLE GLAZED CAPLESS CURTAIN WALL SYSTEM

- (7) LOW IRON FRAMELESS CANTILEVER GLASS BALUSTRADE TRANSPARENT