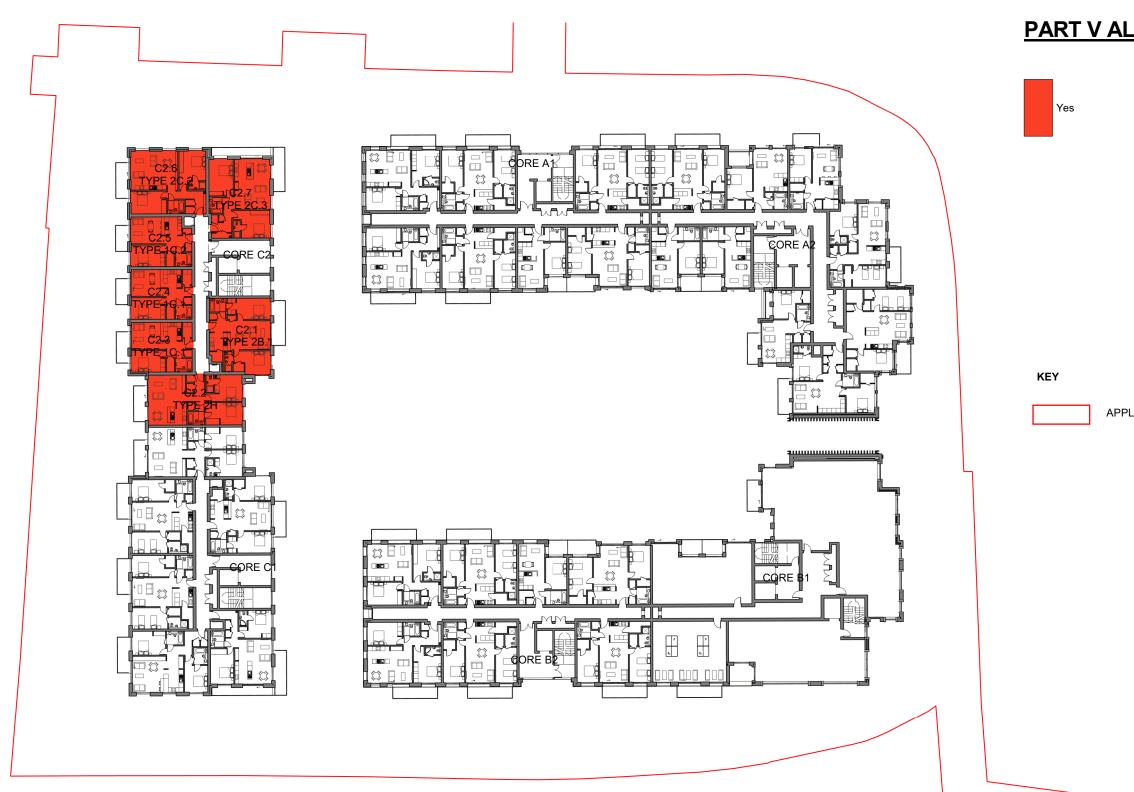

## **PART V ALLOCATION**

## APPLICATION SITE BOUNDARY

|     |            |                                 | -   | +   |
|-----|------------|---------------------------------|-----|-----|
| P2  | 31/05/2022 | ISSUED FOR PLANNING APPROVAL    | BR  | CS  |
| P1  | 30/09/2021 | ISSUED FOR STAGE 2 PRE-PLANNING | BR  | CS  |
| REV | DATE       | DESCRIPTION                     | СКН | DRN |