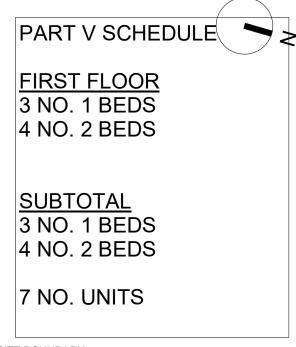

S FOR INFORMATION PURPOSES ONLY. MINIMUM WIDTHS, AREAS & AGGREGATE AREAS TAKEN FROM DHP&LG, SUSTAINABLE URBAN HOUSING: DESIGN STANDARDS FOR NEW APARTMENTS, GUIDELINES FOR PLANNING AUTHORITIES (2020).

DIMENSIONS, UNIT DOORS, BALCONIES AND WINDOWS SHOWN ARE INDICATIVE FOR THE TYPICAL APARTMENT TYPE ONLY. REFER TO ACCOMPANYING HOUSING QUALITY ASSESSMENT REPORT & SCHEDULE OF AREAS, AND ARCHITECTURAL DRAWINGS, PROPOSED FLOOR PLANS FOR THE FOLLOWING INFORMATION RELATING TO INDIVIDUAL APARTMENTS: LEVELS, APARTMENT NUMBERING, LOCATION, ORIENTATION, ENTRANCE DOOR POSITION, BALCONIES AND WINDOWS TO SPECIFIC APARTMENTS.

ALL DIMENSIONS TO BE CHECKED ON SITE NO DIMENSIONS TO BE SCALED FROM THIS DRAWING DRAWING IS TO BE READ IN CONJUNCTION WITH RELEVANT CONSULTANTS DRAWINGS

## **PART V ALLOCATION**



## APPLICATION SITE BOUNDARY

|     |            |                                 | -   | +   |
|-----|------------|---------------------------------|-----|-----|
| P2  | 31/05/2022 | ISSUED FOR PLANNING APPROVAL    | BR  | CS  |
| P1  | 30/09/2021 | ISSUED FOR STAGE 2 PRE-PLANNING | BR  | CS  |
| REV | DATE       | DESCRIPTION                     | СКН | DRN |

STATUS CODE DESCRIPTION

## **ISSUED FOR PLANNING APPROVAL**

CLIENT

Ravensbrook Limited

PROJECT

Belgard Square East, Belgard Road and Blessington Road, Tallaght, Dublin 24.

DRAWING

GA - 01 - PART V FIRST FLOOR PLAN

PROJECT NUMBER 950819

DATE 30/09/2021

SCALE@ A3:

DRAWN/CHECKED:

1:500

CS/ BR

STATUS CODE:

DRAWING NUMBER

REVISION

A1

BR-HJL-00-00-DR-A-1051

P2

Henry J Lyons

Architecture + Interiors henryjlyons.com