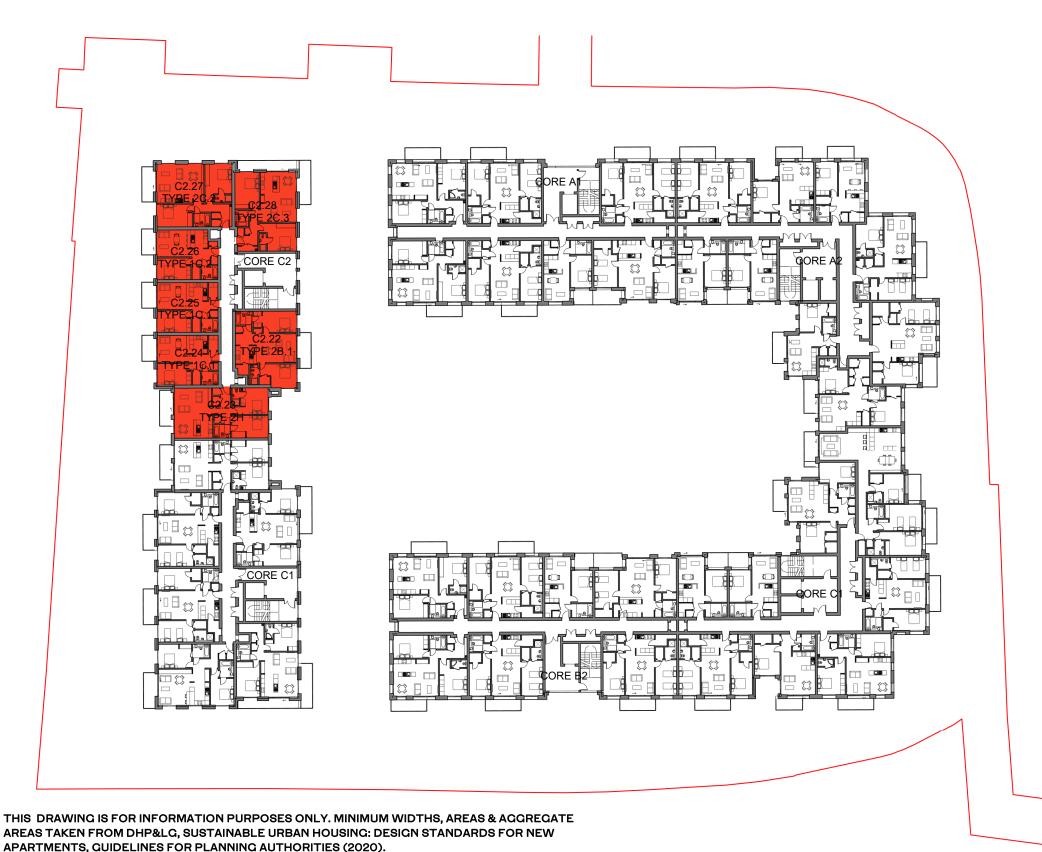

## **PART V ALLOCATION**

PART V SCHEDULE

**FOURTH FLOOR** 3 NO. 1 BEDS 4 NO. 2 BEDS

**SUBTOTAL** 12 NO. 1 BEDS 16 NO. 2 BEDS

28 NO. UNITS

**KEY** 

APPLICATION SITE BOUNDARY

|     |            |                                 | i   | i   |
|-----|------------|---------------------------------|-----|-----|
| REV | DATE       | DESCRIPTION                     | CKH | DRN |
| P1  | 30/09/2021 | ISSUED FOR STAGE 2 PRE-PLANNING | BR  | CS  |
| P2  | 31/05/2022 | ISSUED FOR PLANNING APPROVAL    | BR  | CS  |
|     |            |                                 |     |     |
|     |            |                                 |     |     |
|     |            |                                 |     |     |

## **ISSUED FOR PLANNING APPROVAL**

CLIENT

Ravensbrook Limited

Belgard Square East, Belgard Road and Blessington Road, Tallaght, Dublin 24.

GA - 04 - PART V FOURTH FLOOR PLAN

PROJECT NUMBER DATE 30/09/2021 DRAWN/CHECKED:

SCALE@ A3: 1:500

DRAWING NUMBER BR-HJL-00-00-DR-A-1054

Henry J Lyons

Architecture + Interiors henryjlyons.com

STATUS CODE:

+353 1 888 3333 info@henryjlyons.com

REVISION

DIMENSIONS, UNIT DOORS, BALCONIES AND WINDOWS SHOWN ARE INDICATIVE FOR THE TYPICAL APARTMENT TYPE ONLY. REFER TO ACCOMPANYING HOUSING QUALITY ASSESSMENT REPORT & SCHEDULE OF AREAS, AND ARCHITECTURAL DRAWINGS, PROPOSED FLOOR PLANS FOR THE FOLLOWING INFORMATION RELATING TO INDIVIDUAL APARTMENTS: LEVELS, APARTMENT NUMBERING, LOCATION, ORIENTATION, ENTRANCE DOOR POSITION, BALCONIES AND WINDOWS TO SPECIFIC APARTMENTS.