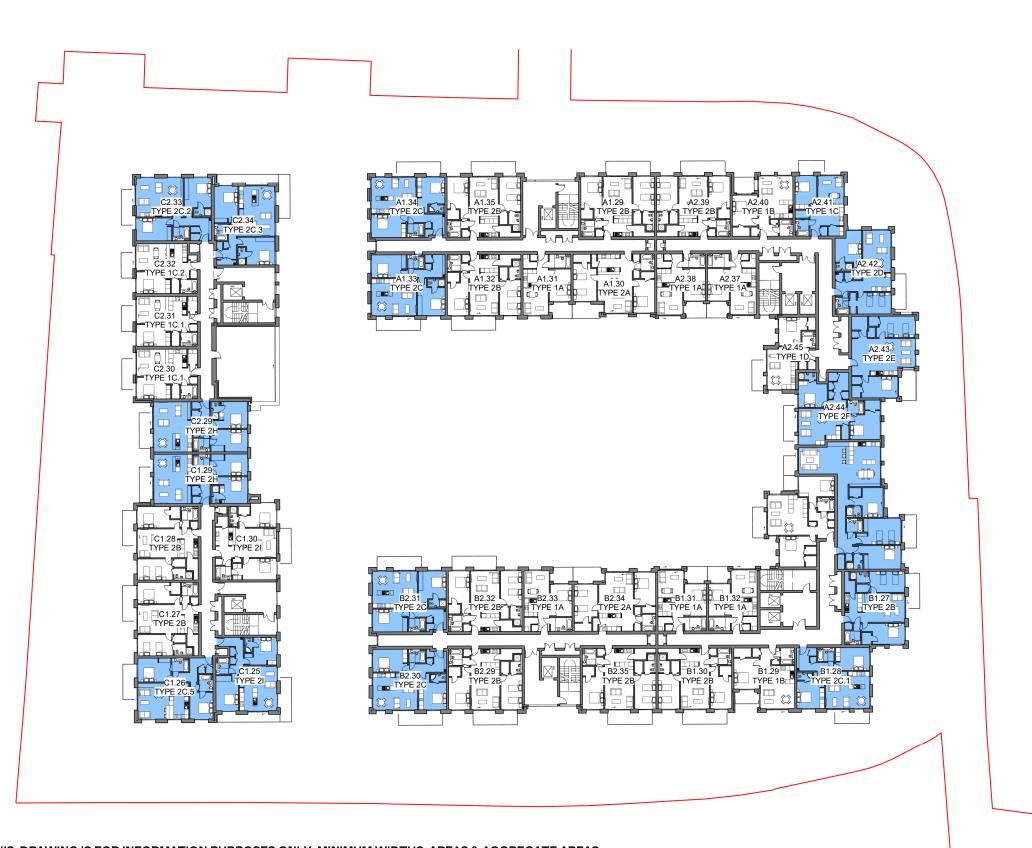

THIS DRAWING IS FOR INFORMATION PURPOSES ONLY. MINIMUM WIDTHS, AREAS & AGGREGATE AREAS TAKEN FROM DHP&LG, SUSTAINABLE URBAN HOUSING: DESIGN STANDARDS FOR NEW APARTMENTS, GUIDELINES FOR PLANNING AUTHORITIES (2020).

DIMENSIONS, UNIT DOORS, BALCONIES AND WINDOWS SHOWN ARE INDICATIVE FOR THE TYPICAL APARTMENT TYPE ONLY. REFER TO ACCOMPANYING HOUSING QUALITY ASSESSMENT REPORT & SCHEDULE OF AREAS, AND ARCHITECTURAL DRAWINGS, PROPOSED FLOOR PLANS FOR THE FOLLOWING INFORMATION RELATING TO INDIVIDUAL APARTMENTS: LEVELS, APARTMENT NUMBERING, LOCATION, ORIENTATION, ENTRANCE DOOR POSITION, BALCONIES AND WINDOWS TO SPECIFIC APARTMENTS.

## **Room Area Legend**

KEY

APPLICATION SITE BOUNDARY

| REV | DATE       | DESCRIPTION                     | CKH | DRN |
|-----|------------|---------------------------------|-----|-----|
| P1  | 30/09/2021 | ISSUED FOR STAGE 2 PRE-PLANNING | BR  | CS  |
| P2  | 31/05/2022 | ISSUED FOR PLANNING APPROVAL    | BR  | CS  |
|     |            |                                 |     |     |
|     |            |                                 |     |     |
|     |            |                                 |     |     |

## **ISSUED FOR PLANNING APPROVAL**

CLIENT

**Ravensbrook Limited** 

PROJEC<sup>\*</sup>

Belgard Square East, Belgard Road and Blessington Road, Tallaght, Dublin 24.

DRAWI

DUAL ASPECT GA - 05 - FIFTH FLOOR PLAN