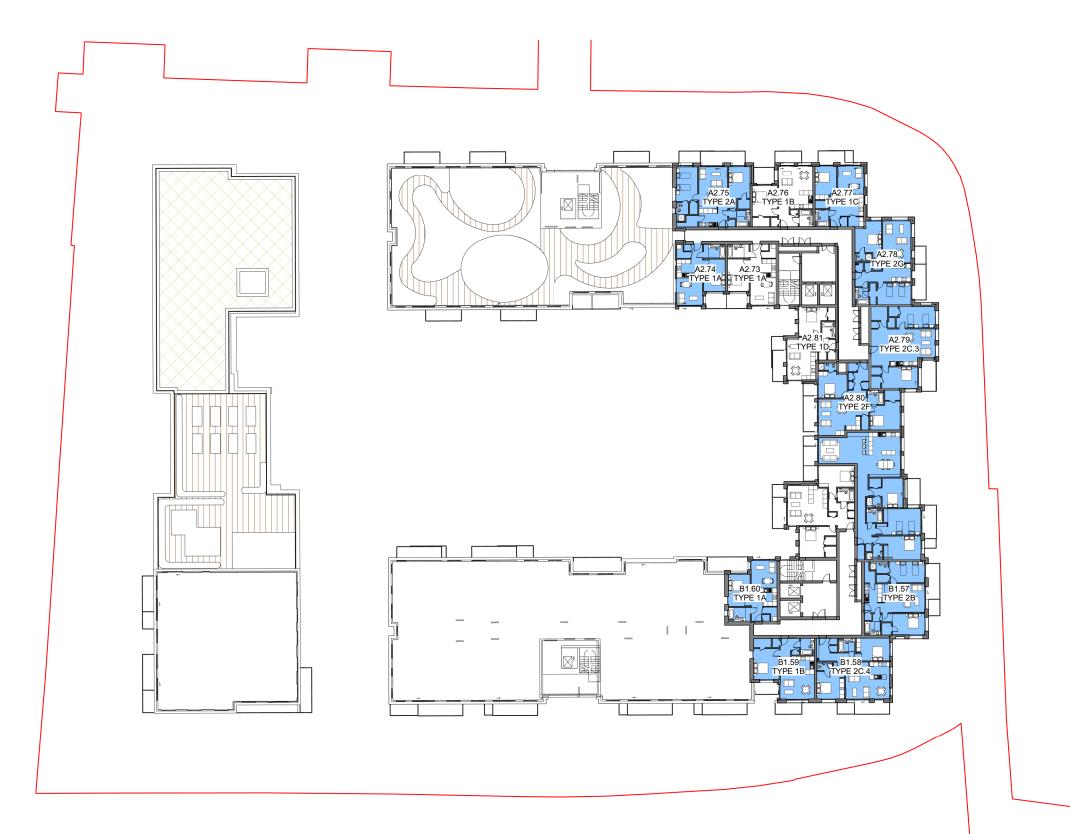

THIS DRAWING IS FOR INFORMATION PURPOSES ONLY. MINIMUM WIDTHS, AREAS & AGGREGATE AREAS TAKEN FROM DHP&LC, SUSTAINABLE URBAN HOUSING: DESIGN STANDARDS FOR NEW APARTMENTS, **GUIDELINES FOR PLANNING AUTHORITIES (2020).** 

DIMENSIONS, UNIT DOORS, BALCONIES AND WINDOWS SHOWN ARE INDICATIVE FOR THE TYPICAL APARTMENT TYPE ONLY. REFER TO ACCOMPANYING HOUSING QUALITY ASSESSMENT REPORT & SCHEDULE OF AREAS, AND ARCHITECTURAL DRAWINGS, PROPOSED FLOOR PLANS FOR THE FOLLOWING INFORMATION RELATING TO INDIVIDUAL APARTMENTS: LEVELS, APARTMENT NUMBERING, LOCATION, ORIENTATION, ENTRANCE DOOR POSITION, BALCONIES AND WINDOWS TO SPECIFIC APARTMENTS.

## DRAWING DUAL ASPECT GA - 09 - NINTH FLOOR PLAN

PROJECT Belgard Square East, Belgard Road and Blessington Road, Tallaght, Dublin 24.

Architecture + Interiors henryjlyons.com

**Ravensbrook Limited** 

CLIENT

KEY

ALL DIMENSIONS TO BE CHECKED ON SITE NO DIMENSIONS TO BE SCALED FROM THIS DRAWING DRAWING IS TO BE READ IN CONJUNCTION WITH RELEVANT CONSULTANTS DRAWINGS

**Room Area Legend**