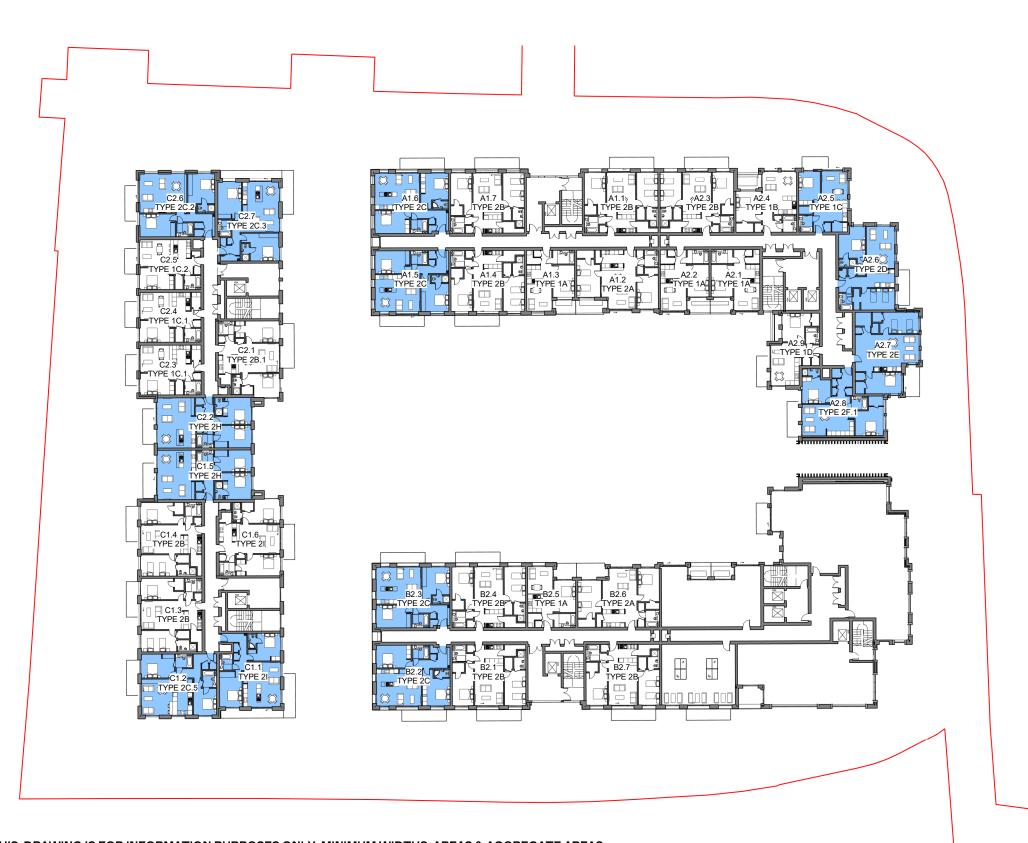

THIS DRAWING IS FOR INFORMATION PURPOSES ONLY. MINIMUM WIDTHS, AREAS & AGGREGATE AREAS TAKEN FROM DHP&LG, SUSTAINABLE URBAN HOUSING: DESIGN STANDARDS FOR NEW APARTMENTS, **GUIDELINES FOR PLANNING AUTHORITIES (2020).** 

DIMENSIONS, UNIT DOORS, BALCONIES AND WINDOWS SHOWN ARE INDICATIVE FOR THE TYPICAL APARTMENT TYPE ONLY. REFER TO ACCOMPANYING HOUSING QUALITY ASSESSMENT REPORT & SCHEDULE OF AREAS, AND ARCHITECTURAL DRAWINGS, PROPOSED FLOOR PLANS FOR THE FOLLOWING INFORMATION RELATING TO INDIVIDUAL APARTMENTS: LEVELS, APARTMENT NUMBERING, LOCATION, ORIENTATION, ENTRANCE DOOR POSITION, BALCONIES AND WINDOWS TO SPECIFIC APARTMENTS.

ALL DIMENSIONS TO BE CHECKED ON SITE NO DIMENSIONS TO BE SCALED FROM THIS DRAWING DRAWING IS TO BE READ IN CONJUNCTION WITH RELEVANT

## **ISSUED FOR PLANNING APPROVAL**

CLIENT

Ravensbrook Limited

Belgard Square East, Belgard Road and Blessington Road, Tallaght, Dublin 24.

DUAL ASPECT GA - 01 - FIRST FLOOR PLAN

PROJECT NUMBER DATE 950819 30/09/2021 DRAWN/CHECKED: SCALE@ A3: 1:500 CS/ BR