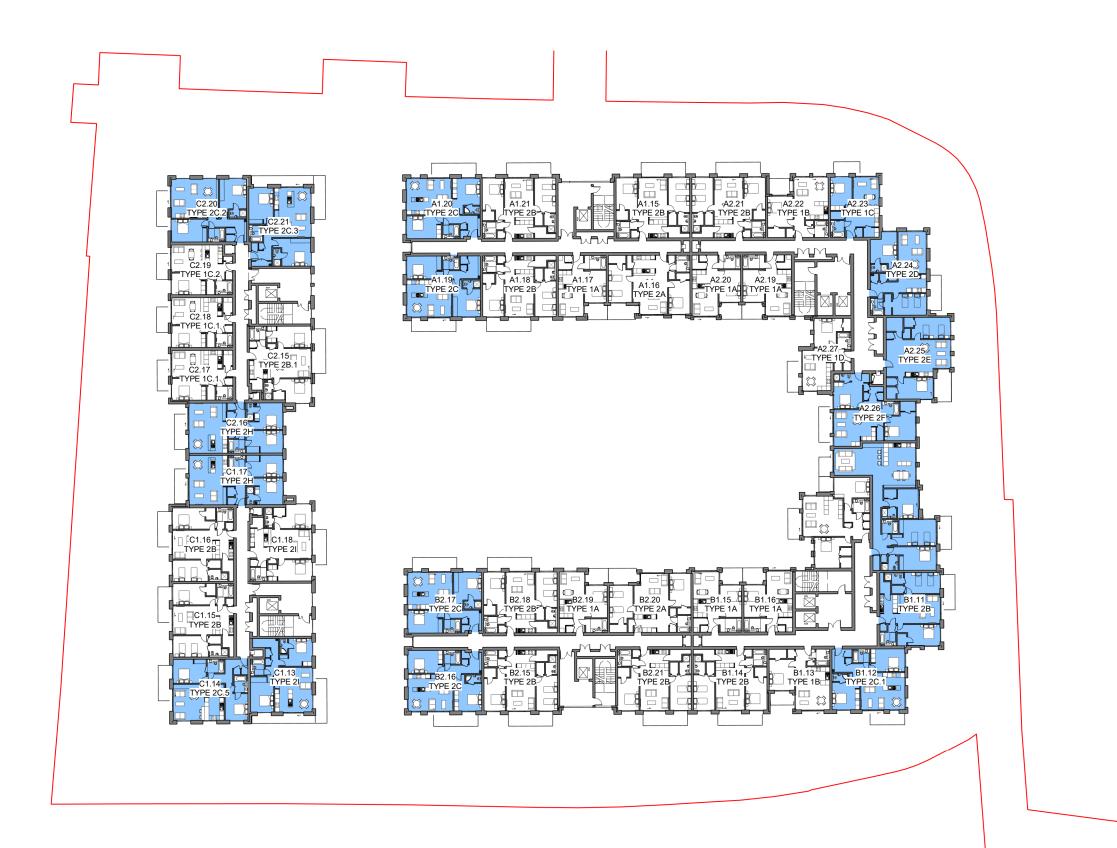

THIS DRAWING IS FOR INFORMATION PURPOSES ONLY. MINIMUM WIDTHS, AREAS & AGGREGATE AREAS TAKEN FROM DHP&LC, SUSTAINABLE URBAN HOUSING: DESIGN STANDARDS FOR NEW APARTMENTS, **GUIDELINES FOR PLANNING AUTHORITIES (2020).** 

DIMENSIONS, UNIT DOORS, BALCONIES AND WINDOWS SHOWN ARE INDICATIVE FOR THE TYPICAL APARTMENT TYPE ONLY. REFER TO ACCOMPANYING HOUSING QUALITY ASSESSMENT REPORT & SCHEDULE OF AREAS, AND ARCHITECTURAL DRAWINGS, PROPOSED FLOOR PLANS FOR THE FOLLOWING INFORMATION RELATING TO INDIVIDUAL APARTMENTS: LEVELS, APARTMENT NUMBERING, LOCATION, ORIENTATION, ENTRANCE DOOR POSITION, BALCONIES AND WINDOWS TO SPECIFIC APARTMENTS.

REVISION

P2

SCALE@ A3: 1:500

DRAWN/CHECKED: CS/ BR

PROJECT NUMBER 950819

DATE 30/09/2021

DRAWING DUAL ASPECT GA - 03 - THIRD FLOOR PLAN

Belgard Square East, Belgard Road and Blessington Road, Tallaght, Dublin 24.

KEY

ALL DIMENSIONS TO BE CHECKED ON SITE NO DIMENSIONS TO BE SCALED FROM THIS DRAWING DRAWING IS TO BE READ IN CONJUNCTION WITH RELEVANT CONSULTANTS DRAWINGS

**Room Area Legend**